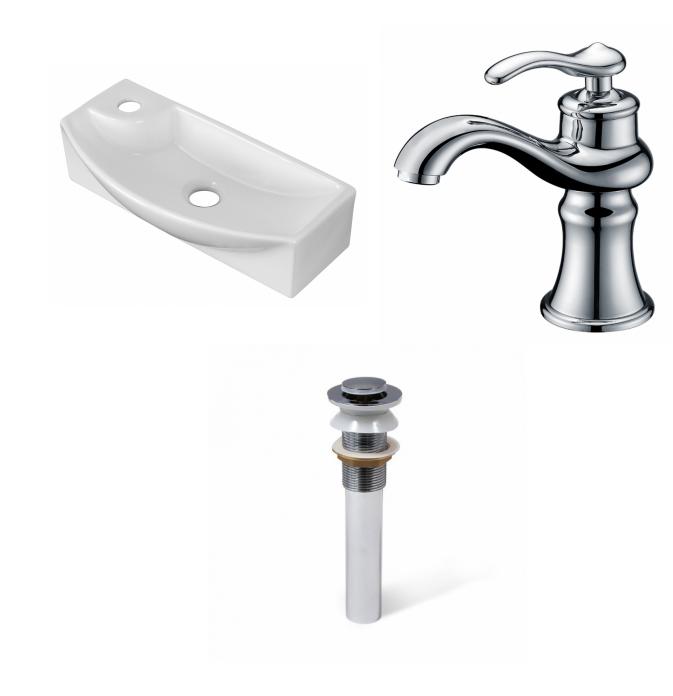

| QTY | Product ID | Series | Product Type         | Description                                                                   | Color  | Stock* | Expected Stock* | Expected Stock ETA* |
|-----|------------|--------|----------------------|-------------------------------------------------------------------------------|--------|--------|-----------------|---------------------|
|     |            | N/A    |                      | 17.75-in. W Above Counter White Bathroom Vessel Sink For 1 Hole Left Drilling | White  | 0      | 0               |                     |
| 1   | 1779       | Flora  | Bathroom Sink Faucet | 1 Hole CUPC Approved Lead Free Brass Faucet In Chrome Color                   | Chrome | 23     | 0               |                     |
| 1   | 33593      | N/A    | Bathroom Sink Drain  | 2.6-in. W Stainless Steel Bathroom Sink Drain In Chrome                       | Chrome | 46     | 0               |                     |

## Feature(s):

• THIS PRODUCT INCLUDE(S): 1x bathroom vessel sink in white color (1756), 1x bathroom sink faucet in chrome color (1779), 1x bathroom sink drain in chrome color (33593).

- This product is a bundle (set of multiple products).
- This bathroom vessel sink set features a rectangle shape with a transitional style.
- This product is made for above counter installation.
- DIY installation instructions are included in the box.
- This bathroom vessel sink set is designed for a 1 hole faucet and the faucet drilling location is on the left.
- This bathroom vessel sink set features 1 sink.
- This bathroom vessel sink set is made with ceramic.
- The primary color of this product is white and it comes with chrome hardware.
- Smooth non-porous surface; prevents from discoloration and fading.
- Double fired and glazed for durability and stain resistance.
- 1.75-in. standard USA-Canada drain opening.
- Constructed with lead-free brass, ensuring strength and durability.
- Solid bulky brass feel (not cheap and light).
- 17.75-in. Width (left to right).
- 8.75-in. Depth (back to front).
- 4.5-in. Height (top to bottom).
- All dimensions are nominal.
- This product can usually be shipped out in 1 day.
- Quality control approved in Canada.
- Each box on your order is physically opened-up and inspected to make sure only the highest quality product is shipped.
- We take and store photos of every single quality audit of every single order we ship.
- You can see them when you track your order on our website.