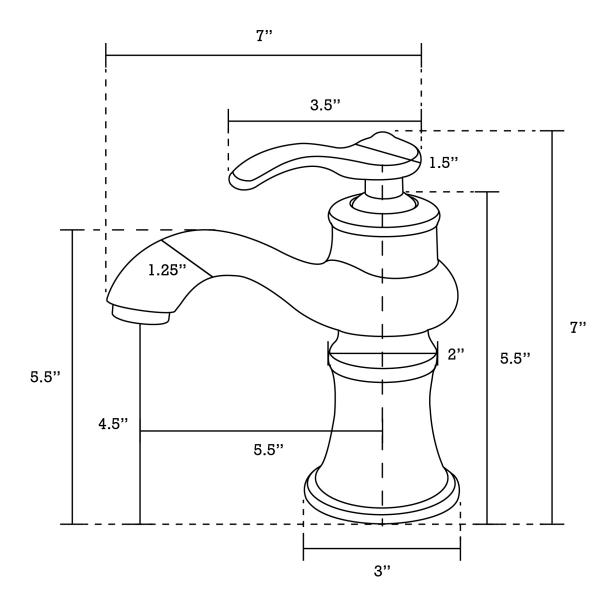

| QTY | Product ID | Series | Product Type         | Description                                                                   | Color  | Stock* | Expected Stock* | Expected Stock ETA* |
|-----|------------|--------|----------------------|-------------------------------------------------------------------------------|--------|--------|-----------------|---------------------|
|     |            | N/A    |                      | 17.75-in. W Above Counter White Bathroom Vessel Sink For 1 Hole Left Drilling | White  | 0      | 0               |                     |
| 1   | 1779       | Flora  | Bathroom Sink Faucet | 1 Hole CUPC Approved Lead Free Brass Faucet In Chrome Color                   | Chrome | 23     | 0               |                     |
| 1   | 33593      | N/A    | Bathroom Sink Drain  | 2.6-in. W Stainless Steel Bathroom Sink Drain In Chrome                       | Chrome | 46     | 0               |                     |

## Feature(s):

• THIS PRODUCT INCLUDE(S): 1x bathroom vessel sink in white color (1756), 1x bathroom sink faucet in chrome color (1779), 1x bathroom sink drain in chrome color (33593).

- This product is a bundle (set of multiple products).
- This bathroom vessel sink set features a rectangle shape with a transitional style.
- This product is made for above counter installation.
- DIY installation instructions are included in the box.
- This bathroom vessel sink set is designed for a 1 hole faucet and the faucet drilling location is on the left.
- This bathroom vessel sink set features 1 sink.
- This bathroom vessel sink set is made with ceramic.
- The primary color of this product is white and it comes with chrome hardware.
- Smooth non-porous surface; prevents from discoloration and fading.
- Double fired and glazed for durability and stain resistance.
- 1.75-in. standard USA-Canada drain opening.
- Constructed with lead-free brass, ensuring strength and durability.
- Solid bulky brass feel (not cheap and light).
- 17.75-in. Width (left to right).
- 8.75-in. Depth (back to front).
- 4.5-in. Height (top to bottom).
- All dimensions are nominal.
- This product can usually be shipped out in 1 day.
- Quality control approved in Canada.
- Each box on your order is physically opened-up and inspected to make sure only the highest quality product is shipped.
- We take and store photos of every single quality audit of every single order we ship.
- You can see them when you track your order on our website.