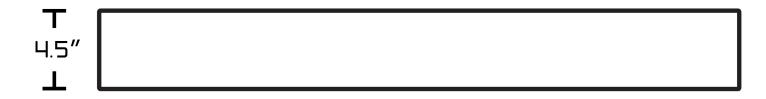

## Feature(s):

• THIS PRODUCT INCLUDE(S): 1x bathroom vessel sink in white color (1756), 1x bathroom sink faucet in chrome color (1779), 1x bathroom sink drain in chrome color (33593).

- This product is a bundle (set of multiple products).
- This bathroom vessel sink set features a rectangle shape with a transitional style.
- This product is made for above counter installation.
- DIY installation instructions are included in the box.
- This bathroom vessel sink set is designed for a 1 hole faucet and the faucet drilling location is on the left.
- This bathroom vessel sink set features 1 sink.
- This bathroom vessel sink set is made with ceramic.
- The primary color of this product is white and it comes with chrome hardware.
- Smooth non-porous surface; prevents from discoloration and fading.
- Double fired and glazed for durability and stain resistance.
- 1.75-in. standard USA-Canada drain opening.
- Constructed with lead-free brass, ensuring strength and durability.
- Solid bulky brass feel (not cheap and light).
- 17.75-in. Width (left to right).
- 8.75-in. Depth (back to front).
- 4.5-in. Height (top to bottom).
- All dimensions are nominal.
- This product can usually be shipped out in 1 day.
- Quality control approved in Canada.
- Each box on your order is physically opened-up and inspected to make sure only the highest quality product is shipped.
- We take and store photos of every single quality audit of every single order we ship.
- You can see them when you track your order on our website.