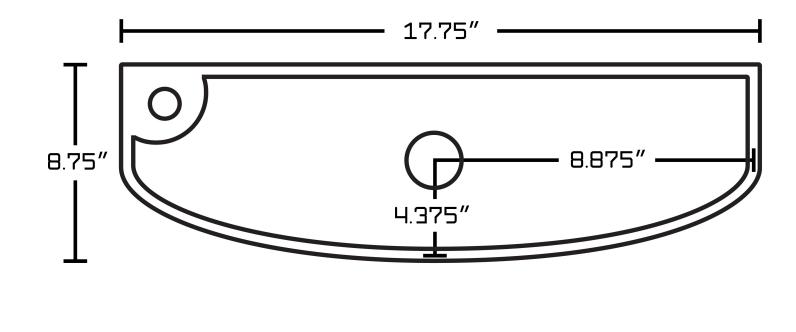

## Feature(s):

• THIS PRODUCT INCLUDE(S): 1x bathroom vessel sink in white color (1756), 1x bathroom sink faucet in chrome color (1779), 1x bathroom sink drain in chrome color (33593).

- This product is a bundle (set of multiple products).
- This bathroom vessel sink set features a rectangle shape with a transitional style.
- This product is made for above counter installation.
- DIY installation instructions are included in the box.
- This bathroom vessel sink set is designed for a 1 hole faucet and the faucet drilling location is on the left.
- This bathroom vessel sink set features 1 sink.
- This bathroom vessel sink set is made with ceramic.
- The primary color of this product is white and it comes with chrome hardware.
- Smooth non-porous surface; prevents from discoloration and fading.
- Double fired and glazed for durability and stain resistance.
- 1.75-in. standard USA-Canada drain opening.
- Constructed with lead-free brass, ensuring strength and durability.
- Solid bulky brass feel (not cheap and light).
- 17.75-in. Width (left to right).
- 8.75-in. Depth (back to front).
- 4.5-in. Height (top to bottom).
- All dimensions are nominal.
- This product can usually be shipped out in 1 day.
- Quality control approved in Canada.
- Each box on your order is physically opened-up and inspected to make sure only the highest quality product is shipped.
- We take and store photos of every single quality audit of every single order we ship.
- You can see them when you track your order on our website.