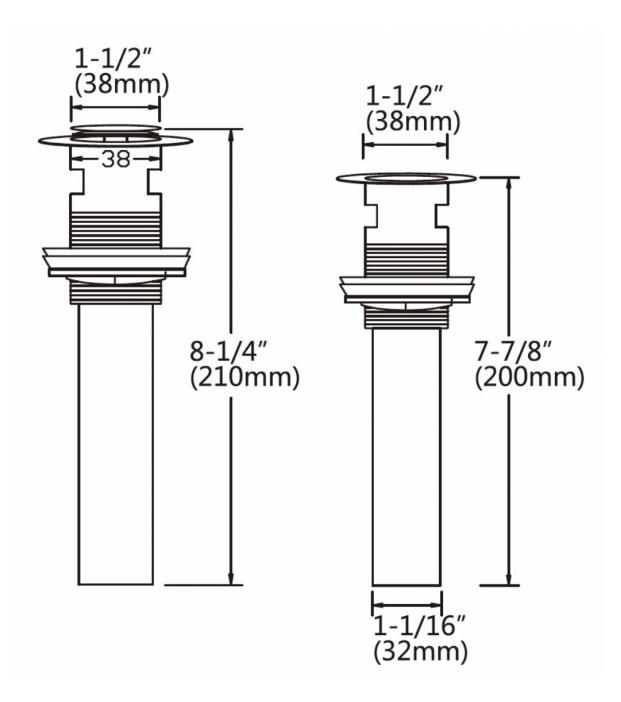

| Product ID:               | 33592                    |
|---------------------------|--------------------------|
|                           |                          |
| Product Type:             | Bathroom Vessel Sink Set |
| Shape:                    | Rectangle                |
| Install Type:             | Wall Mount               |
| Faucet Drilling:          | 3H8-in.                  |
| Faucet Drilling Location: | Center                   |
| Overflow:                 | Yes                      |
| Num Of Sinks:             | 1                        |
| Includes Faucets:         | Yes                      |
| Includes Drains:          | Yes                      |
| Width Group:              | 10-in 19-in.             |
| Material:                 | Ceramic                  |
| Style:                    | Modern                   |
| Finish:                   | Enamel Glaze             |
| Hardware Color:           | Chrome                   |
| Color:                    | White                    |
| Recommended Ship Method:  | SP                       |