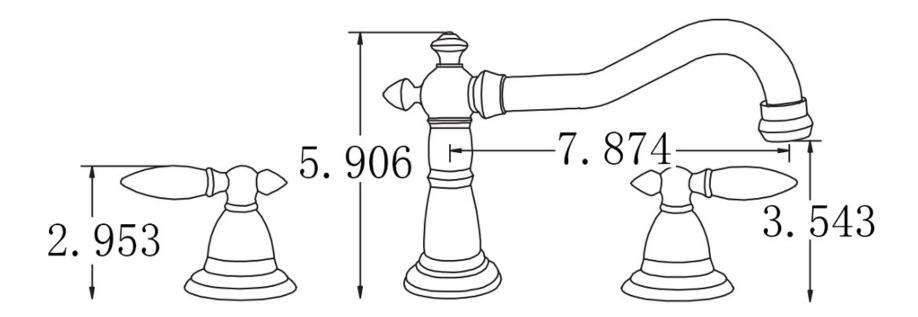

## Feature(s):

- THIS PRODUCT INCLUDE(S): 1x bathroom vessel sink in white color (1333), 1x bathroom sink faucet in chrome color (1792), 1x bathroom sink drain in chrome color (33592).
- This product is a bundle (set of multiple products).
- This bathroom vessel sink set features a rectangle shape with a modern style.
- This product is made for wall mount installation.
- DIY installation instructions are included in the box.
- This bathroom vessel sink set is designed for a 3h8-in. faucet and the faucet drilling location is on the center.
- Comes with an overflow for safety.
- This bathroom vessel sink set features 1 sink.
- This bathroom vessel sink set is made with ceramic.
- The primary color of this product is white and it comes with chrome hardware.
- Smooth non-porous surface; prevents from discoloration and fading.
- Double fired and glazed for durability and stain resistance.
- 1.75-in. standard USA-Canada drain opening.
- Constructed with lead-free brass, ensuring strength and durability.
- Solid bulky brass feel (not cheap and light).
- 19.75-in. Width (left to right).
- 13.75-in. Depth (back to front).
- 4.25-in. Height (top to bottom).
- All dimensions are nominal.
- This product can usually be shipped out in 1 day.
- Quality control approved in Canada.
- Each box on your order is physically opened-up and inspected to make sure only the highest quality product is shipped.
- We take and store photos of every single quality audit of every single order we ship.
- You can see them when you track your order on our website.

| Product ID:               | 33592                    |
|---------------------------|--------------------------|
|                           |                          |
| Product Type:             | Bathroom Vessel Sink Set |
| Shape:                    | Rectangle                |
| Install Type:             | Wall Mount               |
| Faucet Drilling:          | 3H8-in.                  |
| Faucet Drilling Location: | Center                   |
| Overflow:                 | Yes                      |
| Num Of Sinks:             | 1                        |
| Includes Faucets:         | Yes                      |
| Includes Drains:          | Yes                      |
| Width Group:              | 10-in 19-in.             |
| Material:                 | Ceramic                  |
| Style:                    | Modern                   |
| Finish:                   | Enamel Glaze             |
| Hardware Color:           | Chrome                   |
| Color:                    | White                    |
| Recommended Ship Method:  | SP                       |