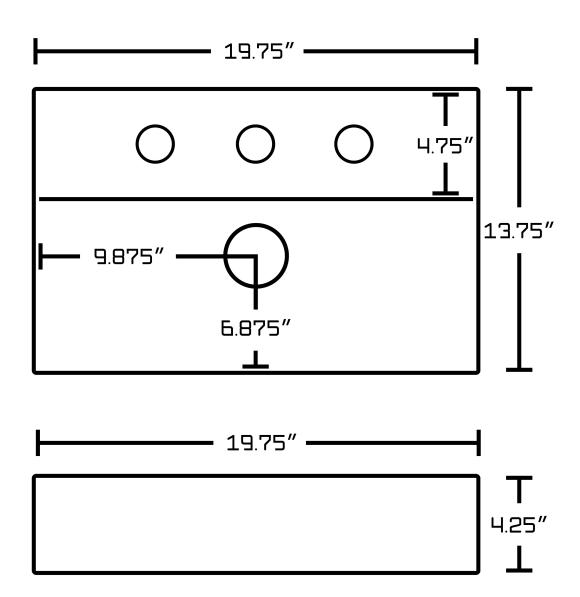

## Feature(s):

- THIS PRODUCT INCLUDE(S): 1x bathroom vessel sink in white color (1333), 1x bathroom sink faucet in chrome color (1792), 1x bathroom sink drain in chrome color (33592).
- This product is a bundle (set of multiple products).
- This bathroom vessel sink set features a rectangle shape with a modern style.
- This product is made for wall mount installation.
- DIY installation instructions are included in the box.
- This bathroom vessel sink set is designed for a 3h8-in. faucet and the faucet drilling location is on the center.
- Comes with an overflow for safety.
- This bathroom vessel sink set features 1 sink.
- This bathroom vessel sink set is made with ceramic.
- The primary color of this product is white and it comes with chrome hardware.
- Smooth non-porous surface; prevents from discoloration and fading.
- Double fired and glazed for durability and stain resistance.
- 1.75-in. standard USA-Canada drain opening.
- Constructed with lead-free brass, ensuring strength and durability.
- Solid bulky brass feel (not cheap and light).
- 19.75-in. Width (left to right).
- 13.75-in. Depth (back to front).
- 4.25-in. Height (top to bottom).
- All dimensions are nominal.
- This product can usually be shipped out in 1 day.
- Quality control approved in Canada.
- Each box on your order is physically opened-up and inspected to make sure only the highest quality product is shipped.
- We take and store photos of every single quality audit of every single order we ship.
- You can see them when you track your order on our website.

| Product ID:               | 33592                    |
|---------------------------|--------------------------|
|                           |                          |
| Product Type:             | Bathroom Vessel Sink Set |
| Shape:                    | Rectangle                |
| Install Type:             | Wall Mount               |
| Faucet Drilling:          | 3H8-in.                  |
| Faucet Drilling Location: | Center                   |
| Overflow:                 | Yes                      |
| Num Of Sinks:             | 1                        |
| Includes Faucets:         | Yes                      |
| Includes Drains:          | Yes                      |
| Width Group:              | 10-in 19-in.             |
| Material:                 | Ceramic                  |
| Style:                    | Modern                   |
| Finish:                   | Enamel Glaze             |
| Hardware Color:           | Chrome                   |
| Color:                    | White                    |
| Recommended Ship Method:  | SP                       |