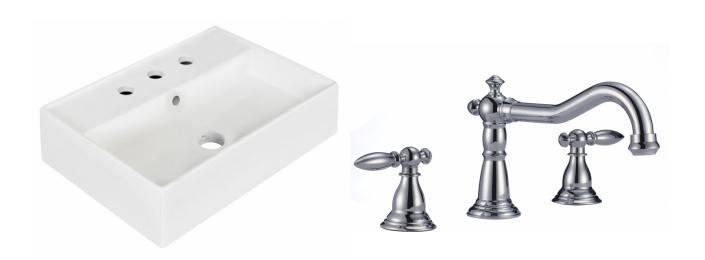

<sup>\*</sup>Estimated as of 21 Jan 2022 2:53 PM.

Quality control approved in Canada. Each box on your order is physically opened-up and inspected to make sure only the highest quality product is shipped. We take and store photos of every single quality audit of every single order we ship. You can see them when you track your order on our website. This product is a group of multiple products. It features a rectangle shape. This bathroom vessel sink set is designed to be installed as a wall mount bathroom vessel sink set. It is constructed with ceramic. This bathroom vessel sink set comes with a enamel glaze finish in White color. It is designed for a 3h8-in. faucet.

## Feature(s):

- THIS PRODUCT INCLUDE(S): 1x bathroom vessel sink in white color (1333), 1x bathroom sink faucet in chrome color (1792), 1x bathroom sink drain in chrome color (33592).
- This product is a bundle (set of multiple products).
- This bathroom vessel sink set features a rectangle shape with a modern style.
- This product is made for wall mount installation.
- DIY installation instructions are included in the box.
- This bathroom vessel sink set is designed for a 3h8-in. faucet and the faucet drilling location is on the center.
- Comes with an overflow for safety.
- This bathroom vessel sink set features 1 sink.
- This bathroom vessel sink set is made with ceramic.
- The primary color of this product is white and it comes with chrome hardware.
- Smooth non-porous surface; prevents from discoloration and fading.
- Double fired and glazed for durability and stain resistance.
- 1.75-in. standard USA-Canada drain opening.
- Constructed with lead-free brass, ensuring strength and durability.
- Solid bulky brass feel (not cheap and light).
- 19.75-in. Width (left to right).
- 13.75-in. Depth (back to front).
- 4.25-in. Height (top to bottom).
- All dimensions are nominal.
- This product can usually be shipped out in 1 day.
- Quality control approved in Canada.
- Each box on your order is physically opened-up and inspected to make sure only the highest quality product is shipped.
- We take and store photos of every single quality audit of every single order we ship.
- You can see them when you track your order on our website.

| Product ID:               | 33592                    |
|---------------------------|--------------------------|
|                           |                          |
| Product Type:             | Bathroom Vessel Sink Set |
| Shape:                    | Rectangle                |
| Install Type:             | Wall Mount               |
| Faucet Drilling:          | 3H8-in.                  |
| Faucet Drilling Location: | Center                   |
| Overflow:                 | Yes                      |
| Num Of Sinks:             | 1                        |
| Includes Faucets:         | Yes                      |
| Includes Drains:          | Yes                      |
| Width Group:              | 10-in 19-in.             |
| Material:                 | Ceramic                  |
| Style:                    | Modern                   |
| Finish:                   | Enamel Glaze             |
| Hardware Color:           | Chrome                   |
| Color:                    | White                    |
| Recommended Ship Method:  | SP                       |