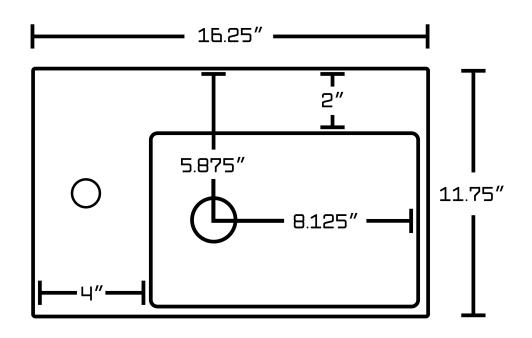

## Feature(s):

- THIS PRODUCT INCLUDE(S): 1x bathroom vessel sink in white color (1307), 1x bathroom sink faucet in chrome color (1786), 1x bathroom sink drain in chrome color (33593).
- This product is a bundle (set of multiple products).
- This bathroom vessel sink set features a rectangle shape with a transitional style.
- This product is made for wall mount installation.
- DIY installation instructions are included in the box.
- This bathroom vessel sink set is designed for a 1 hole faucet and the faucet drilling location is on the left.
- This bathroom vessel sink set features 1 sink.
- This bathroom vessel sink set is made with ceramic.
- The primary color of this product is white and it comes with chrome hardware.
- Smooth non-porous surface; prevents from discoloration and fading.
- Double fired and glazed for durability and stain resistance.
- 1.75-in. standard USA-Canada drain opening.
- Constructed with lead-free brass, ensuring strength and durability.
- Solid bulky brass feel (not cheap and light).
- 16.25-in. Width (left to right).
- 11.75-in. Depth (back to front).
- 4.5-in. Height (top to bottom).
- All dimensions are nominal.
- This product can usually be shipped out in 1 day.
- Quality control approved in Canada.
- Each box on your order is physically opened-up and inspected to make sure only the highest quality product is shipped.
- We take and store photos of every single quality audit of every single order we ship.
- You can see them when you track your order on our website.

| Product ID:               | 33593                    |
|---------------------------|--------------------------|
| Product Type:             | Bathroom Vessel Sink Set |
| Shape:                    | Rectangle                |
| Install Type:             | Wall Mount               |
| Faucet Drilling:          | 1 Hole                   |
| Faucet Drilling Location: | Left                     |
| Overflow:                 | No                       |
| Num Of Sinks:             | 1                        |
| Includes Faucets:         | Yes                      |
| Includes Drains:          | Yes                      |
| Width Group:              | 10-in 19-in.             |
| Material:                 | Ceramic                  |
| Style:                    | Transitional             |
| Finish:                   | Enamel Glaze             |
| Hardware Color:           | Chrome                   |
| Color:                    | White                    |
| Recommended Ship Method:  | SP                       |