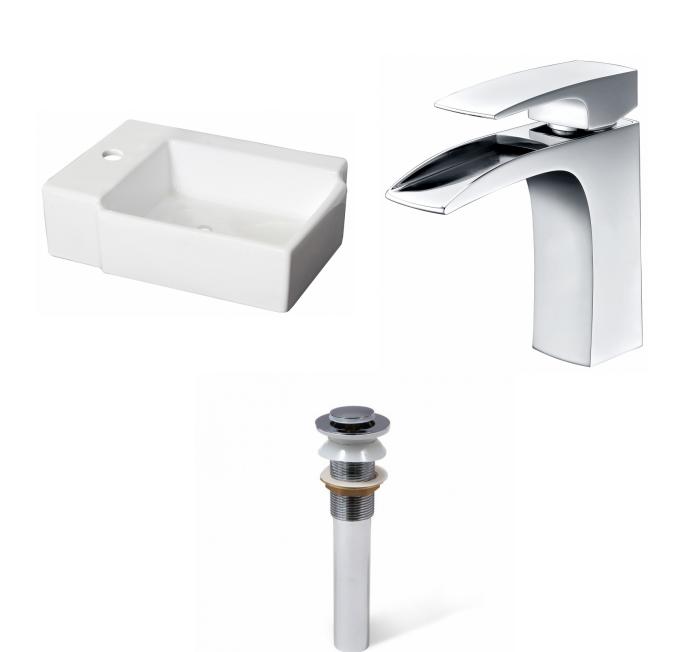

<sup>\*</sup>Estimated as of 21 Jan 2022 2:53 PM.

Quality control approved in Canada. Each box on your order is physically opened-up and inspected to make sure only the highest quality product is shipped. We take and store photos of every single quality audit of every single order we ship. You can see them when you track your order on our website. This product is a group of multiple products. It features a rectangle shape. This bathroom vessel sink set is designed to be installed as a wall mount bathroom vessel sink set. It is constructed with ceramic. This bathroom vessel sink set comes with a enamel glaze finish in White color. It is designed for a 1 hole faucet.

## Feature(s):

- THIS PRODUCT INCLUDE(S): 1x bathroom vessel sink in white color (1307), 1x bathroom sink faucet in chrome color (1786), 1x bathroom sink drain in chrome color (33593).
- This product is a bundle (set of multiple products).
- This bathroom vessel sink set features a rectangle shape with a transitional style.
- This product is made for wall mount installation.
- DIY installation instructions are included in the box.
- This bathroom vessel sink set is designed for a 1 hole faucet and the faucet drilling location is on the left.
- This bathroom vessel sink set features 1 sink.
- This bathroom vessel sink set is made with ceramic.
- The primary color of this product is white and it comes with chrome hardware.
- Smooth non-porous surface; prevents from discoloration and fading.
- Double fired and glazed for durability and stain resistance.
- 1.75-in. standard USA-Canada drain opening.
- Constructed with lead-free brass, ensuring strength and durability.
- Solid bulky brass feel (not cheap and light).
- 16.25-in. Width (left to right).
- 11.75-in. Depth (back to front).
- 4.5-in. Height (top to bottom).
- All dimensions are nominal.
- This product can usually be shipped out in 1 day.
- Quality control approved in Canada.
- Each box on your order is physically opened-up and inspected to make sure only the highest quality product is shipped.
- We take and store photos of every single quality audit of every single order we ship.
- You can see them when you track your order on our website.