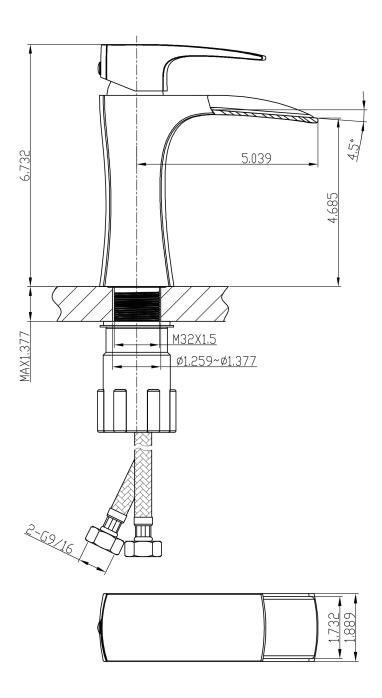

## Feature(s):

- THIS PRODUCT INCLUDE(S): 1x bathroom vessel sink in white color (1307), 1x bathroom sink faucet in chrome color (1786), 1x bathroom sink drain in chrome color (33593).
- This product is a bundle (set of multiple products).
- This bathroom vessel sink set features a rectangle shape with a transitional style.
- This product is made for wall mount installation.
- DIY installation instructions are included in the box.
- This bathroom vessel sink set is designed for a 1 hole faucet and the faucet drilling location is on the left.
- This bathroom vessel sink set features 1 sink.
- This bathroom vessel sink set is made with ceramic.
- The primary color of this product is white and it comes with chrome hardware.
- Smooth non-porous surface; prevents from discoloration and fading.
- Double fired and glazed for durability and stain resistance.
- 1.75-in. standard USA-Canada drain opening.
- Constructed with lead-free brass, ensuring strength and durability.
- Solid bulky brass feel (not cheap and light).
- 16.25-in. Width (left to right).
- 11.75-in. Depth (back to front).
- 4.5-in. Height (top to bottom).
- All dimensions are nominal.
- This product can usually be shipped out in 1 day.
- Quality control approved in Canada.
- Each box on your order is physically opened-up and inspected to make sure only the highest quality product is shipped.
- We take and store photos of every single quality audit of every single order we ship.
- You can see them when you track your order on our website.