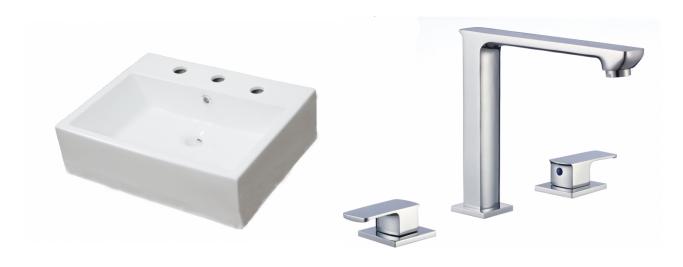

<sup>\*</sup>Estimated as of 21 Jan 2022 2:50 PM.

Quality control approved in Canada. Each box on your order is physically opened-up and inspected to make sure only the highest quality product is shipped. We take and store photos of every single quality audit of every single order we ship. You can see them when you track your order on our website. This product is a group of multiple products. It features a rectangle shape. This bathroom vessel sink set is designed to be installed as a wall mount bathroom vessel sink set. It is constructed with ceramic. This bathroom vessel sink set comes with a enamel glaze finish in White color. It is designed for a 3h8-in. faucet.

## Feature(s):

- THIS PRODUCT INCLUDE(S): 1x bathroom vessel sink in white color (692), 1x bathroom sink faucet in chrome color (16753), 1x bathroom sink drain in chrome color (33592).
- This product is a bundle (set of multiple products).
- This bathroom vessel sink set features a rectangle shape with a transitional style.
- This product is made for wall mount installation.
- DIY installation instructions are included in the box.
- This bathroom vessel sink set is designed for a 3h8-in. faucet and the faucet drilling location is on the center.
- Comes with an overflow for safety.
- This bathroom vessel sink set features 1 sink.
- This bathroom vessel sink set is made with ceramic.
- The primary color of this product is white and it comes with chrome hardware.
- Smooth non-porous surface; prevents from discoloration and fading.
- Double fired and glazed for durability and stain resistance.
- 1.75-in. standard USA-Canada drain opening.
- Constructed with lead-free brass, ensuring strength and durability.
- Solid bulky brass feel (not cheap and light).
- 21-in. Width (left to right).
- 16.5-in. Depth (back to front).
- 6-in. Height (top to bottom).
- All dimensions are nominal.
- This product can usually be shipped out in 1 day.
- Quality control approved in Canada.
- Each box on your order is physically opened-up and inspected to make sure only the highest quality product is shipped.
- We take and store photos of every single quality audit of every single order we ship.
- You can see them when you track your order on our website.

| Product ID:               | 33592                    |
|---------------------------|--------------------------|
| Product Type:             | Bathroom Vessel Sink Set |
| Shape:                    | Rectangle                |
| Install Type:             | Wall Mount               |
| Faucet Drilling:          | 3H8-in.                  |
| Faucet Drilling Location: | Center                   |
| Overflow:                 | Yes                      |
| Num Of Sinks:             | 1                        |
| Includes Faucets:         | Yes                      |
| Includes Drains:          | Yes                      |
| Width Group:              | 20-in 29-in.             |
| Material:                 | Ceramic                  |
| Style:                    | Transitional             |
| Finish:                   | Enamel Glaze             |
| Hardware Color:           | Chrome                   |
| Color:                    | White                    |
| Recommended Ship Method:  | SP                       |