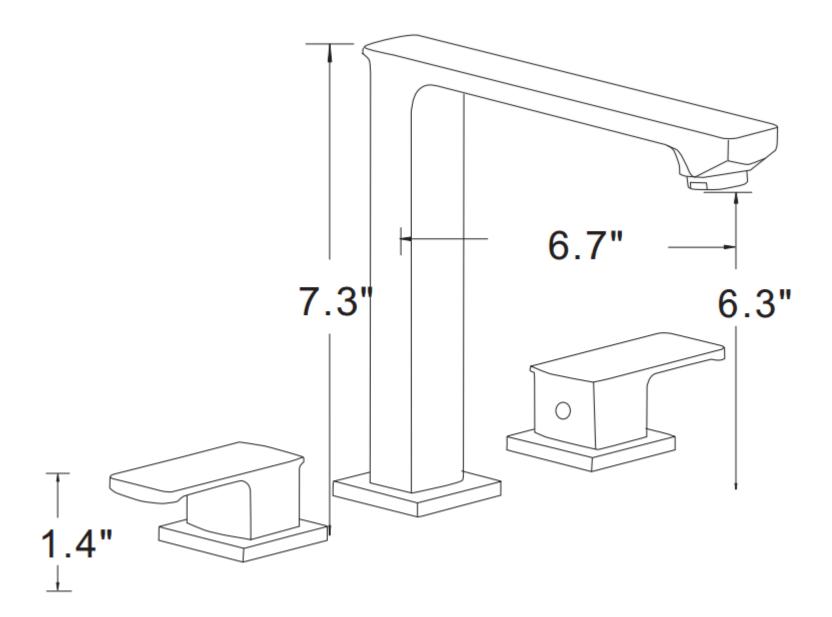

## Feature(s):

- THIS PRODUCT INCLUDE(S): 1x bathroom vessel sink in white color (692), 1x bathroom sink faucet in chrome color (16753), 1x bathroom sink drain in chrome color (33592).
- This product is a bundle (set of multiple products).
- This bathroom vessel sink set features a rectangle shape with a transitional style.
- This product is made for wall mount installation.
- DIY installation instructions are included in the box.
- This bathroom vessel sink set is designed for a 3h8-in. faucet and the faucet drilling location is on the center.
- Comes with an overflow for safety.
- This bathroom vessel sink set features 1 sink.
- This bathroom vessel sink set is made with ceramic.
- The primary color of this product is white and it comes with chrome hardware.
- Smooth non-porous surface; prevents from discoloration and fading.
- Double fired and glazed for durability and stain resistance.
- 1.75-in. standard USA-Canada drain opening.
- Constructed with lead-free brass, ensuring strength and durability.
- Solid bulky brass feel (not cheap and light).
- 21-in. Width (left to right).
- 16.5-in. Depth (back to front).
- 6-in. Height (top to bottom).
- All dimensions are nominal.
- This product can usually be shipped out in 1 day.
- Quality control approved in Canada.
- Each box on your order is physically opened-up and inspected to make sure only the highest quality product is shipped.
- We take and store photos of every single quality audit of every single order we ship.
- You can see them when you track your order on our website.