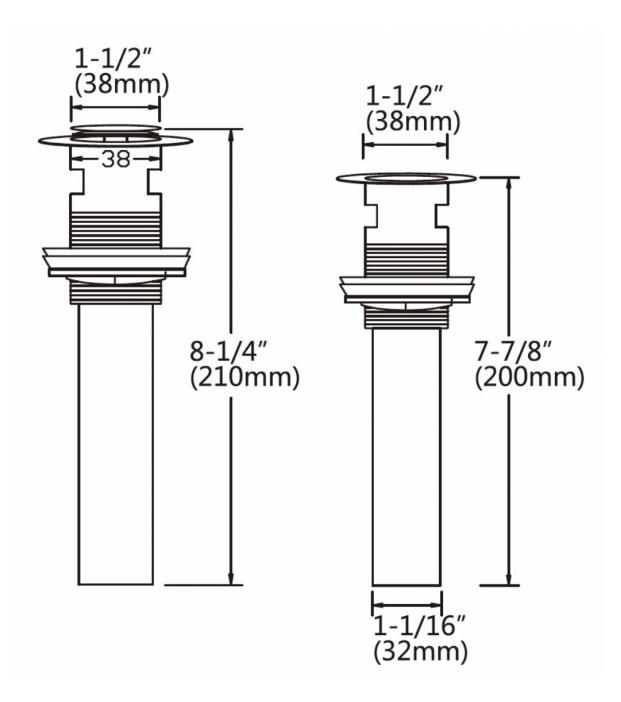

## Feature(s):

- THIS PRODUCT INCLUDE(S): 1x bathroom vessel sink in white color (692), 1x bathroom sink faucet in chrome color (16753), 1x bathroom sink drain in chrome color (33592).
- This product is a bundle (set of multiple products).
- This bathroom vessel sink set features a rectangle shape with a transitional style.
- This product is made for wall mount installation.
- DIY installation instructions are included in the box.
- This bathroom vessel sink set is designed for a 3h8-in. faucet and the faucet drilling location is on the center.
- Comes with an overflow for safety.
- This bathroom vessel sink set features 1 sink.
- This bathroom vessel sink set is made with ceramic.
- The primary color of this product is white and it comes with chrome hardware.
- Smooth non-porous surface; prevents from discoloration and fading.
- Double fired and glazed for durability and stain resistance.
- 1.75-in. standard USA-Canada drain opening.
- Constructed with lead-free brass, ensuring strength and durability.
- Solid bulky brass feel (not cheap and light).
- 21-in. Width (left to right).
- 16.5-in. Depth (back to front).
- 6-in. Height (top to bottom).
- All dimensions are nominal.
- This product can usually be shipped out in 1 day.
- Quality control approved in Canada.
- Each box on your order is physically opened-up and inspected to make sure only the highest quality product is shipped.
- We take and store photos of every single quality audit of every single order we ship.
- You can see them when you track your order on our website.