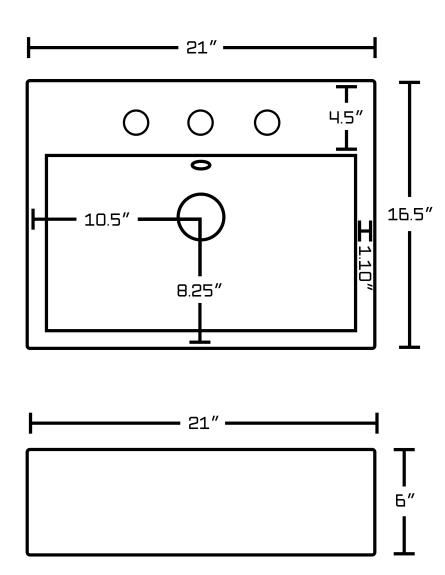

## Feature(s):

- THIS PRODUCT INCLUDE(S): 1x bathroom vessel sink in white color (692), 1x bathroom sink faucet in chrome color (16753), 1x bathroom sink drain in chrome color (33592).
- This product is a bundle (set of multiple products).
- This bathroom vessel sink set features a rectangle shape with a transitional style.
- This product is made for wall mount installation.
- DIY installation instructions are included in the box.
- This bathroom vessel sink set is designed for a 3h8-in. faucet and the faucet drilling location is on the center.
- Comes with an overflow for safety.
- This bathroom vessel sink set features 1 sink.
- This bathroom vessel sink set is made with ceramic.
- The primary color of this product is white and it comes with chrome hardware.
- Smooth non-porous surface; prevents from discoloration and fading.
- Double fired and glazed for durability and stain resistance.
- 1.75-in. standard USA-Canada drain opening.
- Constructed with lead-free brass, ensuring strength and durability.
- Solid bulky brass feel (not cheap and light).
- 21-in. Width (left to right).
- 16.5-in. Depth (back to front).
- 6-in. Height (top to bottom).
- All dimensions are nominal.
- This product can usually be shipped out in 1 day.
- Quality control approved in Canada.
- Each box on your order is physically opened-up and inspected to make sure only the highest quality product is shipped.
- We take and store photos of every single quality audit of every single order we ship.
- You can see them when you track your order on our website.

| Product ID:               | 33592                    |
|---------------------------|--------------------------|
| Product Type:             | Bathroom Vessel Sink Set |
| Shape:                    | Rectangle                |
| Install Type:             | Wall Mount               |
| Faucet Drilling:          | 3H8-in.                  |
| Faucet Drilling Location: | Center                   |
| Overflow:                 | Yes                      |
| Num Of Sinks:             | 1                        |
| Includes Faucets:         | Yes                      |
| Includes Drains:          | Yes                      |
| Width Group:              | 20-in 29-in.             |
| Material:                 | Ceramic                  |
| Style:                    | Transitional             |
| Finish:                   | Enamel Glaze             |
| Hardware Color:           | Chrome                   |
| Color:                    | White                    |
| Recommended Ship Method:  | SP                       |