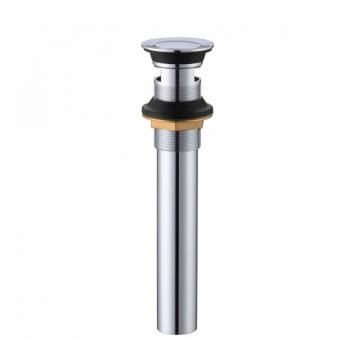

## Feature(s):

- THIS PRODUCT INCLUDE(S): 1x bathroom vessel sink in white color (692), 1x bathroom sink faucet in chrome color (16753), 1x bathroom sink drain in chrome color (33592).
- This product is a bundle (set of multiple products).
- This bathroom vessel sink set features a rectangle shape with a transitional style.
- This product is made for wall mount installation.
- DIY installation instructions are included in the box.
- This bathroom vessel sink set is designed for a 3h8-in. faucet and the faucet drilling location is on the center.
- Comes with an overflow for safety.
- This bathroom vessel sink set features 1 sink.
- This bathroom vessel sink set is made with ceramic.
- The primary color of this product is white and it comes with chrome hardware.
- Smooth non-porous surface; prevents from discoloration and fading.
- Double fired and glazed for durability and stain resistance.
- 1.75-in. standard USA-Canada drain opening.
- Constructed with lead-free brass, ensuring strength and durability.
- Solid bulky brass feel (not cheap and light).
- 21-in. Width (left to right).
- 16.5-in. Depth (back to front).
- 6-in. Height (top to bottom).
- All dimensions are nominal.
- This product can usually be shipped out in 1 day.
- Quality control approved in Canada.
- Each box on your order is physically opened-up and inspected to make sure only the highest quality product is shipped.
- We take and store photos of every single quality audit of every single order we ship.
- You can see them when you track your order on our website.

| Product ID:               | 33592                    |
|---------------------------|--------------------------|
| Product Type:             | Bathroom Vessel Sink Set |
| Shape:                    | Rectangle                |
| Install Type:             | Wall Mount               |
| Faucet Drilling:          | 3H8-in.                  |
| Faucet Drilling Location: | Center                   |
| Overflow:                 | Yes                      |
| Num Of Sinks:             | 1                        |
| Includes Faucets:         | Yes                      |
| Includes Drains:          | Yes                      |
| Width Group:              | 20-in 29-in.             |
| Material:                 | Ceramic                  |
| Style:                    | Transitional             |
| Finish:                   | Enamel Glaze             |
| Hardware Color:           | Chrome                   |
| Color:                    | White                    |
| Recommended Ship Method:  | SP                       |