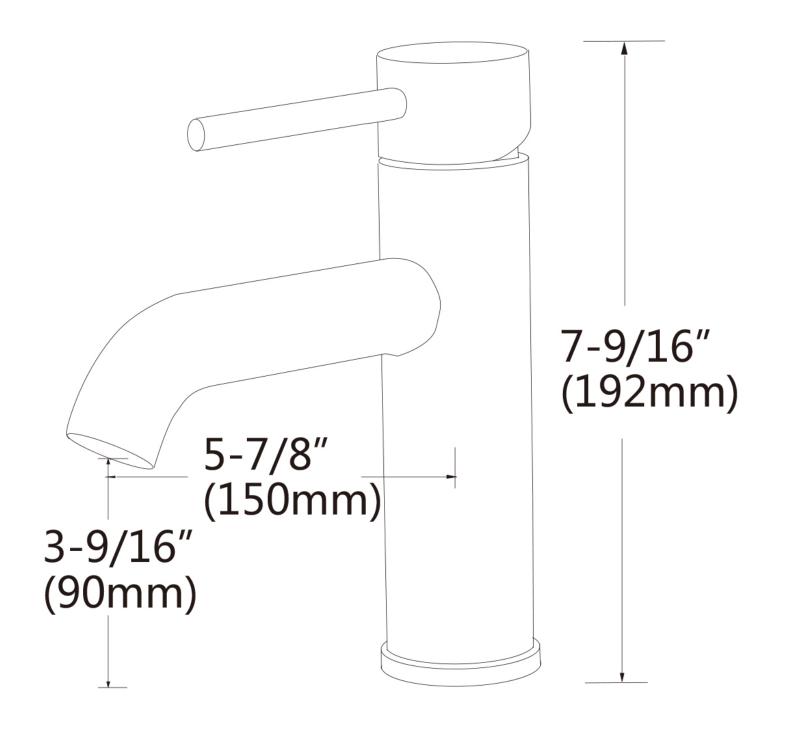

## Feature(s):

- THIS PRODUCT INCLUDE(S): 1x bathroom vessel sink in white color (1331), 1x bathroom sink faucet in chrome color (28787), 1x bathroom sink drain in chrome color (33592).
- This product is a bundle (set of multiple products).
- This bathroom vessel sink set features a rectangle shape with a modern style.
- This product is made for wall mount installation.
- DIY installation instructions are included in the box.
- This bathroom vessel sink set is designed for a 1 hole faucet and the faucet drilling location is on the center.
- Comes with an overflow for safety.
- This bathroom vessel sink set features 1 sink.
- This bathroom vessel sink set is made with ceramic.
- The primary color of this product is white and it comes with chrome hardware.
- Smooth non-porous surface; prevents from discoloration and fading.
- Double fired and glazed for durability and stain resistance.
- 1.75-in. standard USA-Canada drain opening.
- Constructed with lead-free brass, ensuring strength and durability.
- Solid bulky brass feel (not cheap and light).
- 19.75-in. Width (left to right).
- 13.75-in. Depth (back to front).
- 4.25-in. Height (top to bottom).
- All dimensions are nominal.
- This product can usually be shipped out in 1 day.
- Quality control approved in Canada.
- Each box on your order is physically opened-up and inspected to make sure only the highest quality product is shipped.
- We take and store photos of every single quality audit of every single order we ship.
- You can see them when you track your order on our website.