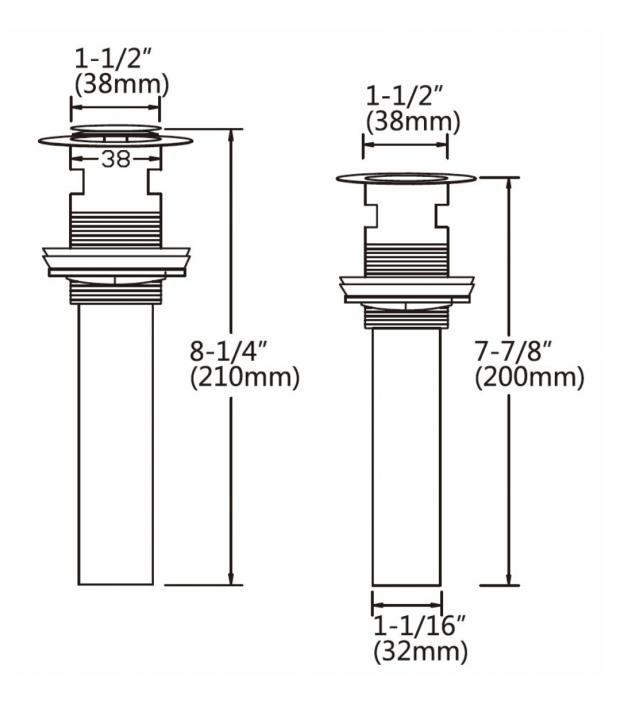

## Feature(s):

- THIS PRODUCT INCLUDE(S): 1x bathroom vessel sink in white color (1331), 1x bathroom sink faucet in chrome color (28787), 1x bathroom sink drain in chrome color (33592).
- This product is a bundle (set of multiple products).
- This bathroom vessel sink set features a rectangle shape with a modern style.
- This product is made for wall mount installation.
- DIY installation instructions are included in the box.
- This bathroom vessel sink set is designed for a 1 hole faucet and the faucet drilling location is on the center.
- Comes with an overflow for safety.
- This bathroom vessel sink set features 1 sink.
- This bathroom vessel sink set is made with ceramic.
- The primary color of this product is white and it comes with chrome hardware.
- Smooth non-porous surface; prevents from discoloration and fading.
- Double fired and glazed for durability and stain resistance.
- 1.75-in. standard USA-Canada drain opening.
- Constructed with lead-free brass, ensuring strength and durability.
- Solid bulky brass feel (not cheap and light).
- 19.75-in. Width (left to right).
- 13.75-in. Depth (back to front).
- 4.25-in. Height (top to bottom).
- All dimensions are nominal.
- This product can usually be shipped out in 1 day.
- Quality control approved in Canada.
- Each box on your order is physically opened-up and inspected to make sure only the highest quality product is shipped.
- We take and store photos of every single quality audit of every single order we ship.
- You can see them when you track your order on our website.