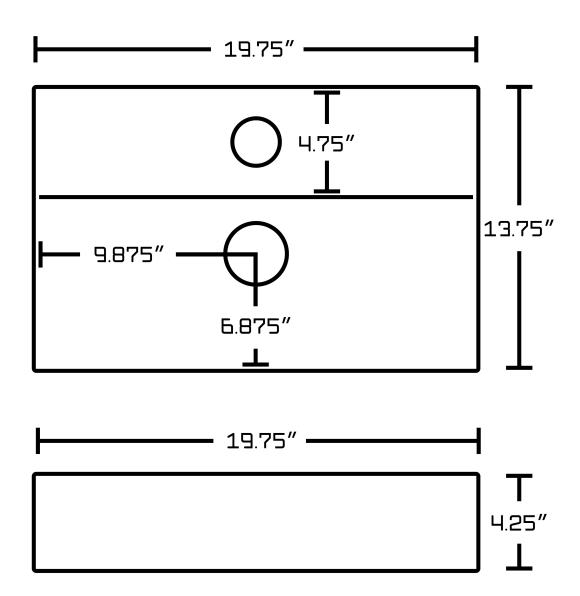

## Feature(s):

- THIS PRODUCT INCLUDE(S): 1x bathroom vessel sink in white color (1331), 1x bathroom sink faucet in chrome color (28787), 1x bathroom sink drain in chrome color (33592).
- This product is a bundle (set of multiple products).
- This bathroom vessel sink set features a rectangle shape with a modern style.
- This product is made for wall mount installation.
- DIY installation instructions are included in the box.
- This bathroom vessel sink set is designed for a 1 hole faucet and the faucet drilling location is on the center.
- Comes with an overflow for safety.
- This bathroom vessel sink set features 1 sink.
- This bathroom vessel sink set is made with ceramic.
- The primary color of this product is white and it comes with chrome hardware.
- Smooth non-porous surface; prevents from discoloration and fading.
- Double fired and glazed for durability and stain resistance.
- 1.75-in. standard USA-Canada drain opening.
- Constructed with lead-free brass, ensuring strength and durability.
- Solid bulky brass feel (not cheap and light).
- 19.75-in. Width (left to right).
- 13.75-in. Depth (back to front).
- 4.25-in. Height (top to bottom).
- All dimensions are nominal.
- This product can usually be shipped out in 1 day.
- Quality control approved in Canada.
- Each box on your order is physically opened-up and inspected to make sure only the highest quality product is shipped.
- We take and store photos of every single quality audit of every single order we ship.
- You can see them when you track your order on our website.