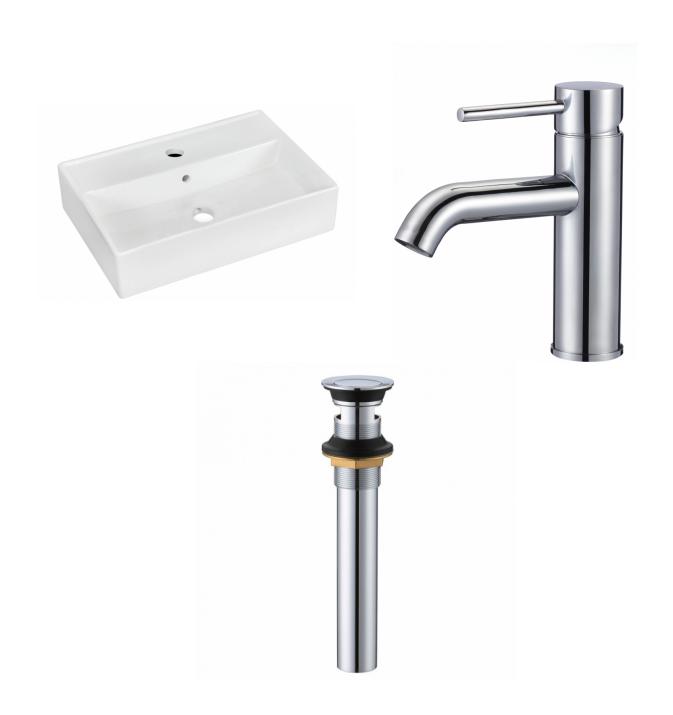

| QTY | Product ID | Series | Product Type         | Description                                                                  | Color  | Stock* | Expected Stock* | Expected Stock ETA* |
|-----|------------|--------|----------------------|------------------------------------------------------------------------------|--------|--------|-----------------|---------------------|
| 1   | 1331       | N/A    | Bathroom Vessel Sink | 19.75-in. W Wall Mount White Bathroom Vessel Sink For 1 Hole Center Drilling | White  | -1     | 0               |                     |
| 1   | 28787      | N/A    | Bathroom Sink Faucet | 1 Hole CUPC Approved Lead Free Brass Faucet In Chrome Color                  | Chrome | 47     | 0               |                     |
| 1   | 33592      | N/A    | Bathroom Sink Drain  | 2.60-in. W Stainless Steel Bathroom Sink Drain With Overflow In Chrome       | Chrome | 49     | 0               |                     |

<sup>\*</sup>Estimated as of 21 Jan 2022 2:53 PM.

Quality control approved in Canada. Each box on your order is physically opened-up and inspected to make sure only the highest quality product is shipped. We take and store photos of every single quality audit of every single order we ship. You can see them when you track your order on our website. This product is a group of multiple products. It features a rectangle shape. This bathroom vessel sink set is designed to be installed as a wall mount bathroom vessel sink set. It is constructed with ceramic. This bathroom vessel sink set comes with a enamel glaze finish in White color. It is designed for a 1 hole faucet.

## Feature(s):

- THIS PRODUCT INCLUDE(S): 1x bathroom vessel sink in white color (1331), 1x bathroom sink faucet in chrome color (28787), 1x bathroom sink drain in chrome color (33592).
- This product is a bundle (set of multiple products).
- This bathroom vessel sink set features a rectangle shape with a modern style.
- This product is made for wall mount installation.
- DIY installation instructions are included in the box.
- This bathroom vessel sink set is designed for a 1 hole faucet and the faucet drilling location is on the center.
- Comes with an overflow for safety.
- This bathroom vessel sink set features 1 sink.
- This bathroom vessel sink set is made with ceramic.
- The primary color of this product is white and it comes with chrome hardware.
- Smooth non-porous surface; prevents from discoloration and fading.
- Double fired and glazed for durability and stain resistance.
- 1.75-in. standard USA-Canada drain opening.
- Constructed with lead-free brass, ensuring strength and durability.
- Solid bulky brass feel (not cheap and light).
- 19.75-in. Width (left to right).
- 13.75-in. Depth (back to front).
- 4.25-in. Height (top to bottom).
- All dimensions are nominal.
- This product can usually be shipped out in 1 day.
- Quality control approved in Canada.
- Each box on your order is physically opened-up and inspected to make sure only the highest quality product is shipped.
- We take and store photos of every single quality audit of every single order we ship.
- You can see them when you track your order on our website.