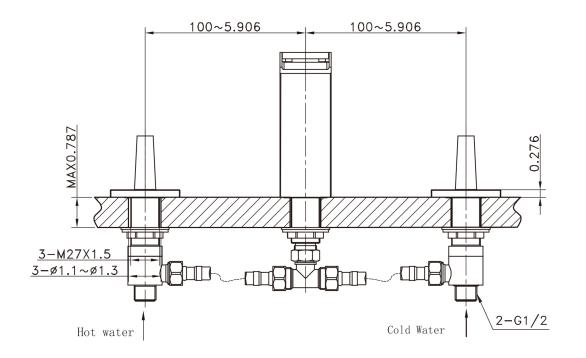

## Feature(s):

- THIS PRODUCT INCLUDE(S): 1x bathroom vessel sink in white color (1333), 1x bathroom sink faucet in chrome color (1787), 1x bathroom sink drain in chrome color (33592).
- This product is a bundle (set of multiple products).
- This bathroom vessel sink set features a rectangle shape with a modern style.
- This product is made for wall mount installation.
- DIY installation instructions are included in the box.
- This bathroom vessel sink set is designed for a 3h8-in. faucet and the faucet drilling location is on the center.
- Comes with an overflow for safety.
- This bathroom vessel sink set features 1 sink.
- This bathroom vessel sink set is made with ceramic.
- The primary color of this product is white and it comes with chrome hardware.
- Smooth non-porous surface; prevents from discoloration and fading.
- Double fired and glazed for durability and stain resistance.
- 1.75-in. standard USA-Canada drain opening.
- Constructed with lead-free brass, ensuring strength and durability.
- Solid bulky brass feel (not cheap and light).
- 19.75-in. Width (left to right).
- 13.75-in. Depth (back to front).
- 4.25-in. Height (top to bottom).
- All dimensions are nominal.
- This product can usually be shipped out in 1 day.
- Quality control approved in Canada.
- Each box on your order is physically opened-up and inspected to make sure only the highest quality product is shipped.
- We take and store photos of every single quality audit of every single order we ship.
- You can see them when you track your order on our website.

| Product ID:               | 33592                    |
|---------------------------|--------------------------|
| Product Type:             | Bathroom Vessel Sink Set |
| Shape:                    | Rectangle                |
| Install Type:             | Wall Mount               |
| Faucet Drilling:          | 3H8-in.                  |
| Faucet Drilling Location: | Center                   |
| Overflow:                 | Yes                      |
| Num Of Sinks:             | 1                        |
| Includes Faucets:         | Yes                      |
| Includes Drains:          | Yes                      |
| Width Group:              | 10-in 19-in.             |
| Material:                 | Ceramic                  |
| Style:                    | Modern                   |
| Finish:                   | Enamel Glaze             |
| Hardware Color:           | Chrome                   |
| Color:                    | White                    |
| Recommended Ship Method:  | SP                       |