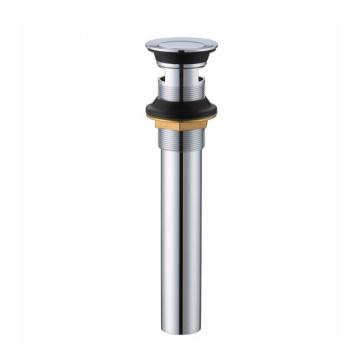

## Feature(s):

- THIS PRODUCT INCLUDE(S): 1x bathroom vessel sink in white color (1333), 1x bathroom sink faucet in chrome color (1787), 1x bathroom sink drain in chrome color (33592).
- This product is a bundle (set of multiple products).
- This bathroom vessel sink set features a rectangle shape with a modern style.
- This product is made for wall mount installation.
- DIY installation instructions are included in the box.
- This bathroom vessel sink set is designed for a 3h8-in. faucet and the faucet drilling location is on the center.
- Comes with an overflow for safety.
- This bathroom vessel sink set features 1 sink.
- This bathroom vessel sink set is made with ceramic.
- The primary color of this product is white and it comes with chrome hardware.
- Smooth non-porous surface; prevents from discoloration and fading.
- Double fired and glazed for durability and stain resistance.
- 1.75-in. standard USA-Canada drain opening.
- Constructed with lead-free brass, ensuring strength and durability.
- Solid bulky brass feel (not cheap and light).
- 19.75-in. Width (left to right).
- 13.75-in. Depth (back to front).
- 4.25-in. Height (top to bottom).
- All dimensions are nominal.
- This product can usually be shipped out in 1 day.
- Quality control approved in Canada.
- Each box on your order is physically opened-up and inspected to make sure only the highest quality product is shipped.
- We take and store photos of every single quality audit of every single order we ship.
- You can see them when you track your order on our website.

| Product ID:               | 33592                    |
|---------------------------|--------------------------|
| Product Type:             | Bathroom Vessel Sink Set |
| Shape:                    | Rectangle                |
| Install Type:             | Wall Mount               |
| Faucet Drilling:          | 3H8-in.                  |
| Faucet Drilling Location: | Center                   |
| Overflow:                 | Yes                      |
| Num Of Sinks:             | 1                        |
| Includes Faucets:         | Yes                      |
| Includes Drains:          | Yes                      |
| Width Group:              | 10-in 19-in.             |
| Material:                 | Ceramic                  |
| Style:                    | Modern                   |
| Finish:                   | Enamel Glaze             |
| Hardware Color:           | Chrome                   |
| Color:                    | White                    |
| Recommended Ship Method:  | SP                       |