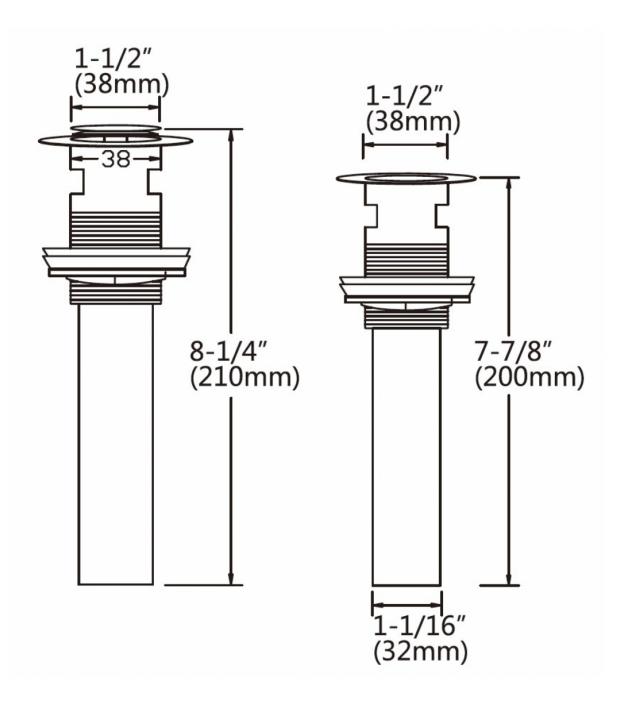

## Feature(s):

- THIS PRODUCT INCLUDE(S): 1x bathroom vessel sink in white color (1333), 1x bathroom sink faucet in chrome color (1787), 1x bathroom sink drain in chrome color (33592).
- This product is a bundle (set of multiple products).
- This bathroom vessel sink set features a rectangle shape with a modern style.
- This product is made for wall mount installation.
- DIY installation instructions are included in the box.
- This bathroom vessel sink set is designed for a 3h8-in. faucet and the faucet drilling location is on the center.
- Comes with an overflow for safety.
- This bathroom vessel sink set features 1 sink.
- This bathroom vessel sink set is made with ceramic.
- The primary color of this product is white and it comes with chrome hardware.
- Smooth non-porous surface; prevents from discoloration and fading.
- Double fired and glazed for durability and stain resistance.
- 1.75-in. standard USA-Canada drain opening.
- Constructed with lead-free brass, ensuring strength and durability.
- Solid bulky brass feel (not cheap and light).
- 19.75-in. Width (left to right).
- 13.75-in. Depth (back to front).
- 4.25-in. Height (top to bottom).
- All dimensions are nominal.
- This product can usually be shipped out in 1 day.
- Quality control approved in Canada.
- Each box on your order is physically opened-up and inspected to make sure only the highest quality product is shipped.
- We take and store photos of every single quality audit of every single order we ship.
- You can see them when you track your order on our website.