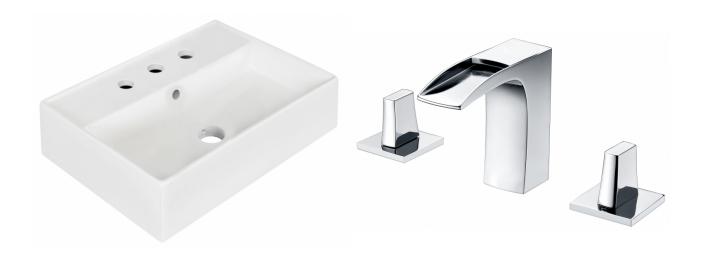

<sup>\*</sup>Estimated as of 21 Jan 2022 2:53 PM.

Quality control approved in Canada. Each box on your order is physically opened-up and inspected to make sure only the highest quality product is shipped. We take and store photos of every single quality audit of every single order we ship. You can see them when you track your order on our website. This product is a group of multiple products. It features a rectangle shape. This bathroom vessel sink set is designed to be installed as a wall mount bathroom vessel sink set. It is constructed with ceramic. This bathroom vessel sink set comes with a enamel glaze finish in White color. It is designed for a 3h8-in. faucet.

## Feature(s):

- THIS PRODUCT INCLUDE(S): 1x bathroom vessel sink in white color (1333), 1x bathroom sink faucet in chrome color (1787), 1x bathroom sink drain in chrome color (33592).
- This product is a bundle (set of multiple products).
- This bathroom vessel sink set features a rectangle shape with a modern style.
- This product is made for wall mount installation.
- DIY installation instructions are included in the box.
- This bathroom vessel sink set is designed for a 3h8-in. faucet and the faucet drilling location is on the center.
- Comes with an overflow for safety.
- This bathroom vessel sink set features 1 sink.
- This bathroom vessel sink set is made with ceramic.
- The primary color of this product is white and it comes with chrome hardware.
- Smooth non-porous surface; prevents from discoloration and fading.
- Double fired and glazed for durability and stain resistance.
- 1.75-in. standard USA-Canada drain opening.
- Constructed with lead-free brass, ensuring strength and durability.
- Solid bulky brass feel (not cheap and light).
- 19.75-in. Width (left to right).
- 13.75-in. Depth (back to front).
- 4.25-in. Height (top to bottom).
- All dimensions are nominal.
- This product can usually be shipped out in 1 day.
- Quality control approved in Canada.
- Each box on your order is physically opened-up and inspected to make sure only the highest quality product is shipped.
- We take and store photos of every single quality audit of every single order we ship.
- You can see them when you track your order on our website.

| Product ID:               | 33592                    |
|---------------------------|--------------------------|
| Product Type:             | Bathroom Vessel Sink Set |
| Shape:                    | Rectangle                |
| Install Type:             | Wall Mount               |
| Faucet Drilling:          | 3H8-in.                  |
| Faucet Drilling Location: | Center                   |
| Overflow:                 | Yes                      |
| Num Of Sinks:             | 1                        |
| Includes Faucets:         | Yes                      |
| Includes Drains:          | Yes                      |
| Width Group:              | 10-in 19-in.             |
| Material:                 | Ceramic                  |
| Style:                    | Modern                   |
| Finish:                   | Enamel Glaze             |
| Hardware Color:           | Chrome                   |
| Color:                    | White                    |
| Recommended Ship Method:  | SP                       |