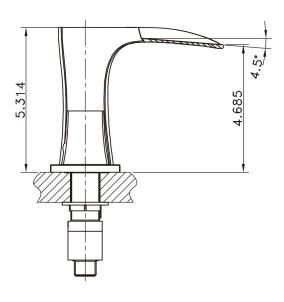

## Feature(s):

- THIS PRODUCT INCLUDE(S): 1x bathroom vessel sink in white color (1333), 1x bathroom sink faucet in chrome color (1787), 1x bathroom sink drain in chrome color (33592).
- This product is a bundle (set of multiple products).
- This bathroom vessel sink set features a rectangle shape with a modern style.
- This product is made for wall mount installation.
- DIY installation instructions are included in the box.
- This bathroom vessel sink set is designed for a 3h8-in. faucet and the faucet drilling location is on the center.
- Comes with an overflow for safety.
- This bathroom vessel sink set features 1 sink.
- This bathroom vessel sink set is made with ceramic.
- The primary color of this product is white and it comes with chrome hardware.
- Smooth non-porous surface; prevents from discoloration and fading.
- Double fired and glazed for durability and stain resistance.
- 1.75-in. standard USA-Canada drain opening.
- Constructed with lead-free brass, ensuring strength and durability.
- Solid bulky brass feel (not cheap and light).
- 19.75-in. Width (left to right).
- 13.75-in. Depth (back to front).
- 4.25-in. Height (top to bottom).
- All dimensions are nominal.
- This product can usually be shipped out in 1 day.
- Quality control approved in Canada.
- Each box on your order is physically opened-up and inspected to make sure only the highest quality product is shipped.
- We take and store photos of every single quality audit of every single order we ship.
- You can see them when you track your order on our website.