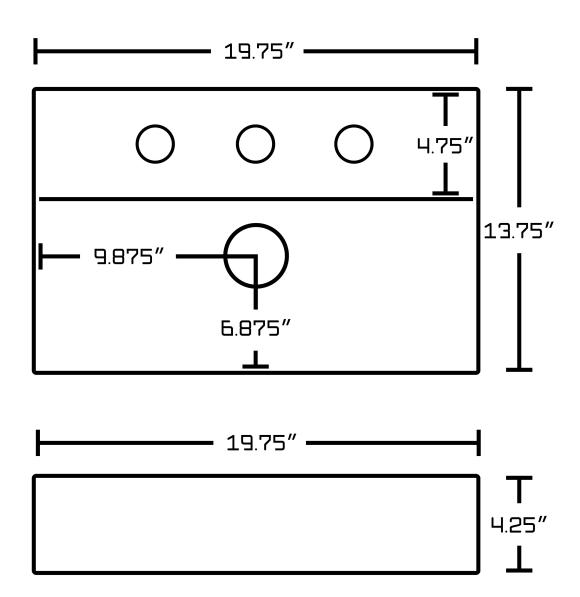

## Feature(s):

- THIS PRODUCT INCLUDE(S): 1x bathroom vessel sink in white color (1333), 1x bathroom sink faucet in chrome color (1787), 1x bathroom sink drain in chrome color (33592).
- This product is a bundle (set of multiple products).
- This bathroom vessel sink set features a rectangle shape with a modern style.
- This product is made for wall mount installation.
- DIY installation instructions are included in the box.
- This bathroom vessel sink set is designed for a 3h8-in. faucet and the faucet drilling location is on the center.
- Comes with an overflow for safety.
- This bathroom vessel sink set features 1 sink.
- This bathroom vessel sink set is made with ceramic.
- The primary color of this product is white and it comes with chrome hardware.
- Smooth non-porous surface; prevents from discoloration and fading.
- Double fired and glazed for durability and stain resistance.
- 1.75-in. standard USA-Canada drain opening.
- Constructed with lead-free brass, ensuring strength and durability.
- Solid bulky brass feel (not cheap and light).
- 19.75-in. Width (left to right).
- 13.75-in. Depth (back to front).
- 4.25-in. Height (top to bottom).
- All dimensions are nominal.
- This product can usually be shipped out in 1 day.
- Quality control approved in Canada.
- Each box on your order is physically opened-up and inspected to make sure only the highest quality product is shipped.
- We take and store photos of every single quality audit of every single order we ship.
- You can see them when you track your order on our website.

| Product ID:               | 33592                    |
|---------------------------|--------------------------|
| Product Type:             | Bathroom Vessel Sink Set |
| Shape:                    | Rectangle                |
| Install Type:             | Wall Mount               |
| Faucet Drilling:          | 3H8-in.                  |
| Faucet Drilling Location: | Center                   |
| Overflow:                 | Yes                      |
| Num Of Sinks:             | 1                        |
| Includes Faucets:         | Yes                      |
| Includes Drains:          | Yes                      |
| Width Group:              | 10-in 19-in.             |
| Material:                 | Ceramic                  |
| Style:                    | Modern                   |
| Finish:                   | Enamel Glaze             |
| Hardware Color:           | Chrome                   |
| Color:                    | White                    |
| Recommended Ship Method:  | SP                       |