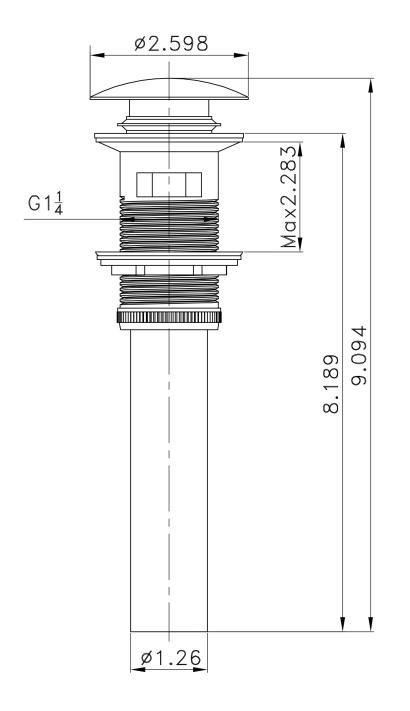

## Feature(s):

• THIS PRODUCT INCLUDE(S): 1x bathroom vessel sink in white color (1761), 1x bathroom sink drain in chrome color (1795), 1x bathroom sink faucet in chrome color (16748).

- This product is a bundle (set of multiple products).
- This bathroom vessel sink set features a rectangle shape with a transitional style.
- This product is made for wall mount installation.
- DIY installation instructions are included in the box.
- This bathroom vessel sink set is designed for a 1 hole faucet and the faucet drilling location is on the right.
- Comes with an overflow for safety.
- This bathroom vessel sink set features 1 sink.
- This bathroom vessel sink set is made with ceramic.
- The primary color of this product is white and it comes with chrome hardware.
- Smooth non-porous surface; prevents from discoloration and fading.
- Double fired and glazed for durability and stain resistance.
- 1.75-in. standard USA-Canada drain opening.
- Constructed with lead-free brass, ensuring strength and durability.
- Solid bulky brass feel (not cheap and light).
- 17.5-in. Width (left to right).
- 11-in. Depth (back to front).
- 5-in. Height (top to bottom).
- All dimensions are nominal.
- This product can usually be shipped out in 1 day.
- Quality control approved in Canada.
- Each box on your order is physically opened-up and inspected to make sure only the highest quality product is shipped.
- We take and store photos of every single quality audit of every single order we ship.
- You can see them when you track your order on our website.