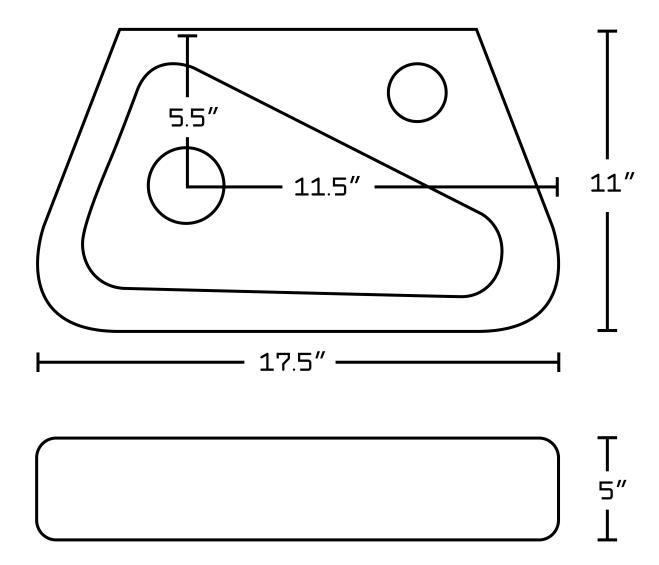

## Feature(s):

• THIS PRODUCT INCLUDE(S): 1x bathroom vessel sink in white color (1761), 1x bathroom sink drain in chrome color (1795), 1x bathroom sink faucet in chrome color (16748).

- This product is a bundle (set of multiple products).
- This bathroom vessel sink set features a rectangle shape with a transitional style.
- This product is made for wall mount installation.
- DIY installation instructions are included in the box.
- This bathroom vessel sink set is designed for a 1 hole faucet and the faucet drilling location is on the right.
- Comes with an overflow for safety.
- This bathroom vessel sink set features 1 sink.
- This bathroom vessel sink set is made with ceramic.
- The primary color of this product is white and it comes with chrome hardware.
- Smooth non-porous surface; prevents from discoloration and fading.
- Double fired and glazed for durability and stain resistance.
- 1.75-in. standard USA-Canada drain opening.
- Constructed with lead-free brass, ensuring strength and durability.
- Solid bulky brass feel (not cheap and light).
- 17.5-in. Width (left to right).
- 11-in. Depth (back to front).
- 5-in. Height (top to bottom).
- All dimensions are nominal.
- This product can usually be shipped out in 1 day.
- Quality control approved in Canada.
- Each box on your order is physically opened-up and inspected to make sure only the highest quality product is shipped.
- We take and store photos of every single quality audit of every single order we ship.
- You can see them when you track your order on our website.