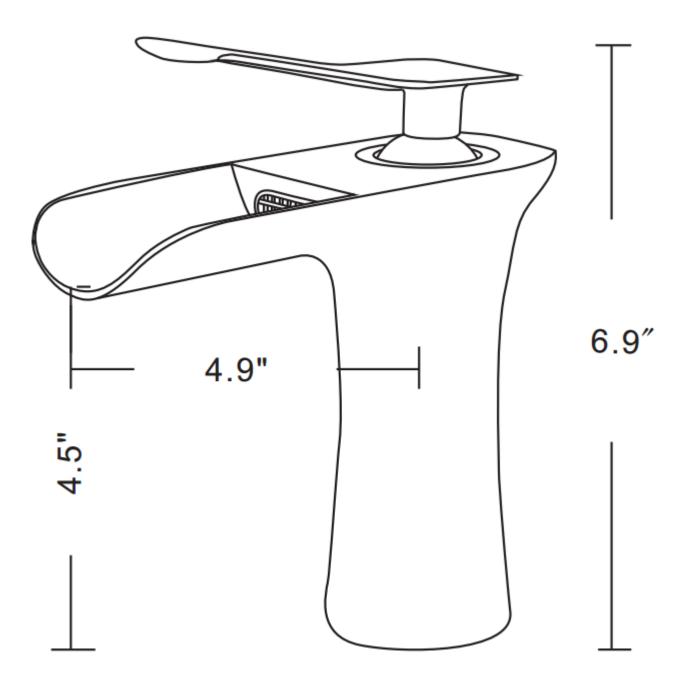

## Feature(s):

• THIS PRODUCT INCLUDE(S): 1x bathroom vessel sink in white color (1761), 1x bathroom sink drain in chrome color (1795), 1x bathroom sink faucet in chrome color (16748).

- This product is a bundle (set of multiple products).
- This bathroom vessel sink set features a rectangle shape with a transitional style.
- This product is made for wall mount installation.
- DIY installation instructions are included in the box.
- This bathroom vessel sink set is designed for a 1 hole faucet and the faucet drilling location is on the right.
- Comes with an overflow for safety.
- This bathroom vessel sink set features 1 sink.
- This bathroom vessel sink set is made with ceramic.
- The primary color of this product is white and it comes with chrome hardware.
- Smooth non-porous surface; prevents from discoloration and fading.
- Double fired and glazed for durability and stain resistance.
- 1.75-in. standard USA-Canada drain opening.
- Constructed with lead-free brass, ensuring strength and durability.
- Solid bulky brass feel (not cheap and light).
- 17.5-in. Width (left to right).
- 11-in. Depth (back to front).
- 5-in. Height (top to bottom).
- All dimensions are nominal.
- This product can usually be shipped out in 1 day.
- Quality control approved in Canada.
- Each box on your order is physically opened-up and inspected to make sure only the highest quality product is shipped.
- We take and store photos of every single quality audit of every single order we ship.
- You can see them when you track your order on our website.