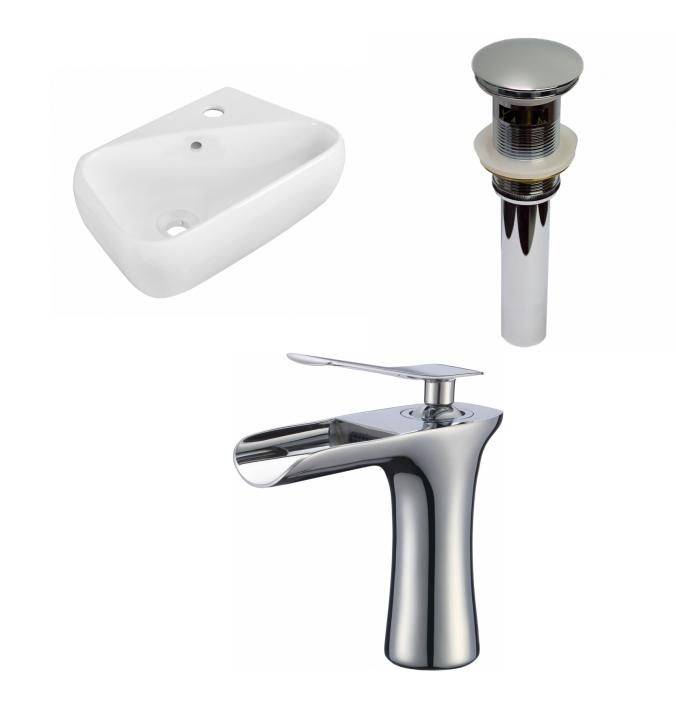

\*Estimated as of 21 Jan 2022 2:56 PM.

Quality control approved in Canada. Each box on your order is physically opened-up and inspected to make sure only the highest quality product is shipped. We take and store photos of every single quality audit of every single order we ship. You can see them when you track your order on our website. This product is a group of multiple products. It features a rectangle shape. This bathroom vessel sink set is designed to be installed as a wall mount bathroom vessel sink set. It is constructed with ceramic. This bathroom vessel sink set comes with a enamel glaze finish in White color. It is designed for a 1 hole faucet.

## Feature(s):

• THIS PRODUCT INCLUDE(S): 1x bathroom vessel sink in white color (1761), 1x bathroom sink drain in chrome color (1795), 1x bathroom sink faucet in chrome color (16748).

- This product is a bundle (set of multiple products).
- This bathroom vessel sink set features a rectangle shape with a transitional style.
- This product is made for wall mount installation.
- DIY installation instructions are included in the box.
- This bathroom vessel sink set is designed for a 1 hole faucet and the faucet drilling location is on the right.
- Comes with an overflow for safety.
- This bathroom vessel sink set features 1 sink.
- This bathroom vessel sink set is made with ceramic.
- The primary color of this product is white and it comes with chrome hardware.
- Smooth non-porous surface; prevents from discoloration and fading.
- Double fired and glazed for durability and stain resistance.
- 1.75-in. standard USA-Canada drain opening.
- Constructed with lead-free brass, ensuring strength and durability.
- Solid bulky brass feel (not cheap and light).
- 17.5-in. Width (left to right).
- 11-in. Depth (back to front).
- 5-in. Height (top to bottom).
- All dimensions are nominal.
- This product can usually be shipped out in 1 day.
- Quality control approved in Canada.
- Each box on your order is physically opened-up and inspected to make sure only the highest quality product is shipped.
- We take and store photos of every single quality audit of every single order we ship.
- You can see them when you track your order on our website.