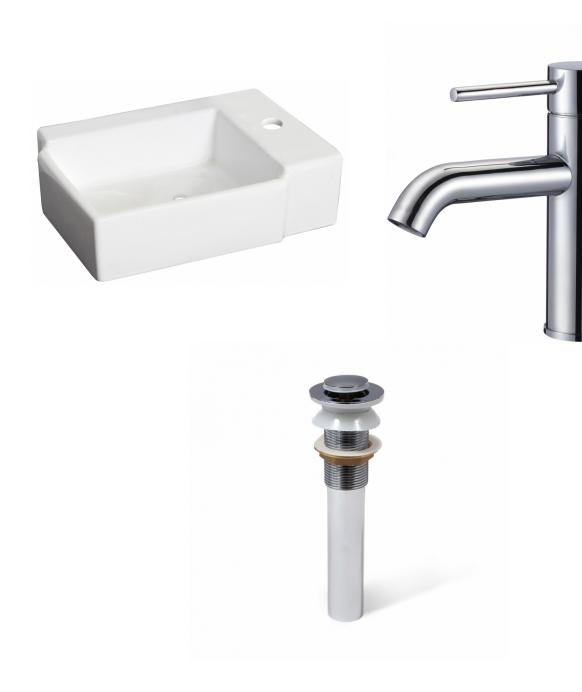

\*Estimated as of 21 Jan 2022 2:52 PM.

Quality control approved in Canada. Each box on your order is physically opened-up and inspected to make sure only the highest quality product is shipped. We take and store photos of every single quality audit of every single order we ship. You can see them when you track your order on our website. This product is a group of multiple products. It features a rectangle shape. This bathroom vessel sink set is designed to be installed as a wall mount bathroom vessel sink set. It is constructed with ceramic. This bathroom vessel sink set comes with a enamel glaze finish in White color. It is designed for a 1 hole faucet.

## Feature(s):

• THIS PRODUCT INCLUDE(S): 1x bathroom vessel sink in white color (1303), 1x bathroom sink faucet in chrome color (28787), 1x bathroom sink drain in chrome color (33593).

- This product is a bundle (set of multiple products).
- This bathroom vessel sink set features a rectangle shape with a transitional style.
- This product is made for wall mount installation.
- DIY installation instructions are included in the box.
- This bathroom vessel sink set is designed for a 1 hole faucet and the faucet drilling location is on the right.
- This bathroom vessel sink set features 1 sink.
- This bathroom vessel sink set is made with ceramic.
- The primary color of this product is white and it comes with chrome hardware.
- Smooth non-porous surface; prevents from discoloration and fading.
- Double fired and glazed for durability and stain resistance.
- 1.75-in. standard USA-Canada drain opening.
- Constructed with lead-free brass, ensuring strength and durability.
- Solid bulky brass feel (not cheap and light).
- 16.25-in. Width (left to right).
- 11.75-in. Depth (back to front).
- 4.5-in. Height (top to bottom).
- All dimensions are nominal.
- This product can usually be shipped out in 1 day.
- Quality control approved in Canada.
- Each box on your order is physically opened-up and inspected to make sure only the highest quality product is shipped.
- We take and store photos of every single quality audit of every single order we ship.
- You can see them when you track your order on our website.