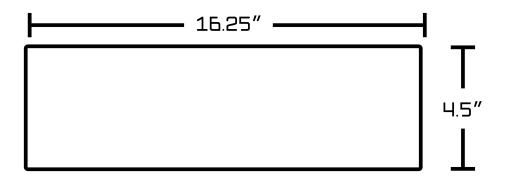

## Feature(s):

• THIS PRODUCT INCLUDE(S): 1x bathroom vessel sink in white color (1303), 1x bathroom sink faucet in chrome color (28787), 1x bathroom sink drain in chrome color (33593).

- This product is a bundle (set of multiple products).
- This bathroom vessel sink set features a rectangle shape with a transitional style.
- This product is made for wall mount installation.
- DIY installation instructions are included in the box.
- This bathroom vessel sink set is designed for a 1 hole faucet and the faucet drilling location is on the right.
- This bathroom vessel sink set features 1 sink.
- This bathroom vessel sink set is made with ceramic.
- The primary color of this product is white and it comes with chrome hardware.
- Smooth non-porous surface; prevents from discoloration and fading.
- Double fired and glazed for durability and stain resistance.
- 1.75-in. standard USA-Canada drain opening.
- Constructed with lead-free brass, ensuring strength and durability.
- Solid bulky brass feel (not cheap and light).
- 16.25-in. Width (left to right).
- 11.75-in. Depth (back to front).
- 4.5-in. Height (top to bottom).
- All dimensions are nominal.
- This product can usually be shipped out in 1 day.
- Quality control approved in Canada.
- Each box on your order is physically opened-up and inspected to make sure only the highest quality product is shipped.
- We take and store photos of every single quality audit of every single order we ship.
- You can see them when you track your order on our website.