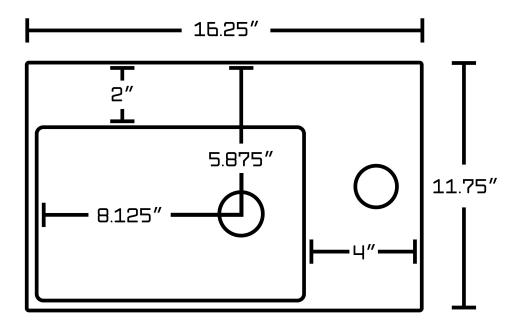

## Feature(s):

• THIS PRODUCT INCLUDE(S): 1x bathroom vessel sink in white color (1303), 1x bathroom sink faucet in chrome color (28787), 1x bathroom sink drain in chrome color (33593).

- This product is a bundle (set of multiple products).
- This bathroom vessel sink set features a rectangle shape with a transitional style.
- This product is made for wall mount installation.
- DIY installation instructions are included in the box.
- This bathroom vessel sink set is designed for a 1 hole faucet and the faucet drilling location is on the right.
- This bathroom vessel sink set features 1 sink.
- This bathroom vessel sink set is made with ceramic.
- The primary color of this product is white and it comes with chrome hardware.
- Smooth non-porous surface; prevents from discoloration and fading.
- Double fired and glazed for durability and stain resistance.
- 1.75-in. standard USA-Canada drain opening.
- Constructed with lead-free brass, ensuring strength and durability.
- Solid bulky brass feel (not cheap and light).
- 16.25-in. Width (left to right).
- 11.75-in. Depth (back to front).
- 4.5-in. Height (top to bottom).
- All dimensions are nominal.
- This product can usually be shipped out in 1 day.
- Quality control approved in Canada.
- Each box on your order is physically opened-up and inspected to make sure only the highest quality product is shipped.
- We take and store photos of every single quality audit of every single order we ship.
- You can see them when you track your order on our website.

| Product ID:               | 33593                    |
|---------------------------|--------------------------|
| Product Type:             | Bathroom Vessel Sink Set |
| Shape:                    | Rectangle                |
| Install Type:             | Wall Mount               |
| Faucet Drilling:          | 1 Hole                   |
| Faucet Drilling Location: | Right                    |
| Overflow:                 | No                       |
| Num Of Sinks:             | 1                        |
| Includes Faucets:         | Yes                      |
| Includes Drains:          | Yes                      |
| Width Group:              | 10-in 19-in.             |
| Material:                 | Ceramic                  |
| Style:                    | Transitional             |
| Finish:                   | Enamel Glaze             |
| Hardware Color:           | Chrome                   |
| Color:                    | White                    |
| Recommended Ship Method:  | SP                       |
|                           |                          |