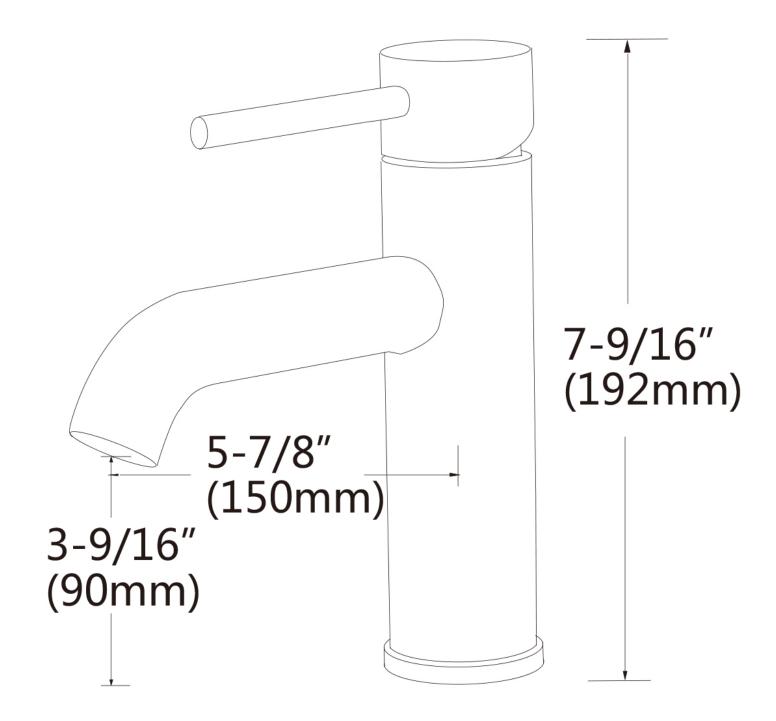

| QTY | Product ID | Series | Product Type         | Description                                                                 | Color  | Stock* | Expected Stock* Expected Stock ETA* |
|-----|------------|--------|----------------------|-----------------------------------------------------------------------------|--------|--------|-------------------------------------|
| 1   | 1303       | N/A    | Bathroom Vessel Sink | 16.25-in. W Wall Mount White Bathroom Vessel Sink For 1 Hole Right Drilling | White  | 7      | 0                                   |
| 1   | 28787      | N/A    | Bathroom Sink Faucet | 1 Hole CUPC Approved Lead Free Brass Faucet In Chrome Color                 | Chrome | 47     | 0                                   |
| 1   | 33593      | N/A    | Bathroom Sink Drain  | 2.6-in. W Stainless Steel Bathroom Sink Drain In Chrome                     | Chrome | 46     | 0                                   |