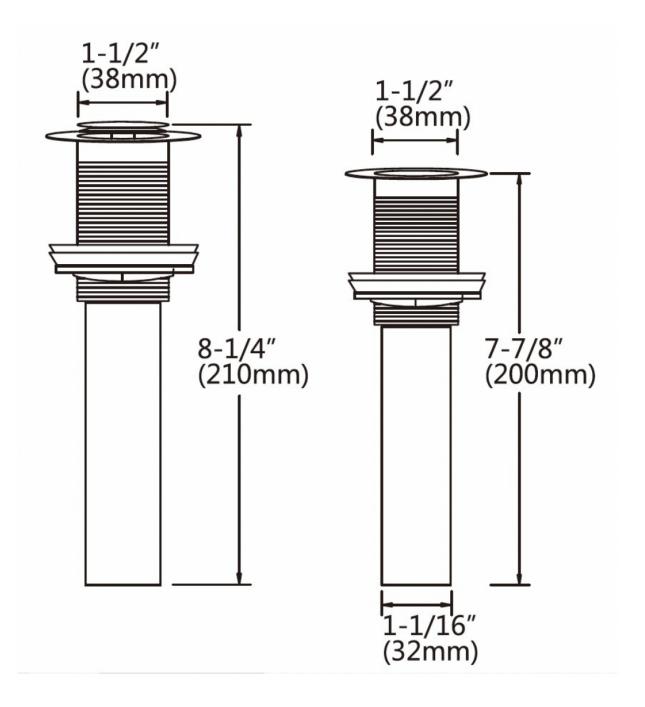

## Feature(s):

• THIS PRODUCT INCLUDE(S): 1x bathroom vessel sink in white color (1303), 1x bathroom sink faucet in chrome color (28787), 1x bathroom sink drain in chrome color (33593).

- This product is a bundle (set of multiple products).
- This bathroom vessel sink set features a rectangle shape with a transitional style.
- This product is made for wall mount installation.
- DIY installation instructions are included in the box.
- This bathroom vessel sink set is designed for a 1 hole faucet and the faucet drilling location is on the right.
- This bathroom vessel sink set features 1 sink.
- This bathroom vessel sink set is made with ceramic.
- The primary color of this product is white and it comes with chrome hardware.
- Smooth non-porous surface; prevents from discoloration and fading.
- Double fired and glazed for durability and stain resistance.
- 1.75-in. standard USA-Canada drain opening.
- Constructed with lead-free brass, ensuring strength and durability.
- Solid bulky brass feel (not cheap and light).
- 16.25-in. Width (left to right).
- 11.75-in. Depth (back to front).
- 4.5-in. Height (top to bottom).
- All dimensions are nominal.
- This product can usually be shipped out in 1 day.
- Quality control approved in Canada.
- Each box on your order is physically opened-up and inspected to make sure only the highest quality product is shipped.
- We take and store photos of every single quality audit of every single order we ship.
- You can see them when you track your order on our website.