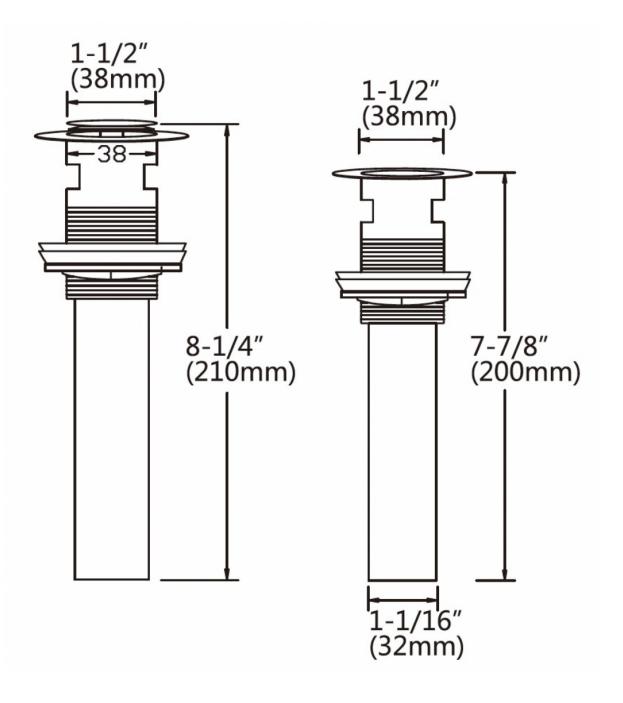

## Feature(s):

• THIS PRODUCT INCLUDE(S): 1x bathroom vessel sink in white color (703), 1x bathroom sink faucet in chrome color (1790), 1x bathroom sink drain in chrome color (33592).

- This product is a bundle (set of multiple products).
- This bathroom vessel sink set features a oval shape with a traditional style.
- This product is made for wall mount installation.
- DIY installation instructions are included in the box.
- This bathroom vessel sink set is designed for a 1 hole faucet and the faucet drilling location is on the center.
- Comes with an overflow for safety.
- This bathroom vessel sink set features 1 sink.
- This bathroom vessel sink set is made with ceramic.
- The primary color of this product is white and it comes with chrome hardware.
- Smooth non-porous surface; prevents from discoloration and fading.
- Double fired and glazed for durability and stain resistance.
- 1.75-in. standard USA-Canada drain opening.
- Constructed with lead-free brass, ensuring strength and durability.
- Solid bulky brass feel (not cheap and light).
- 22.75-in. Width (left to right).
- 17.25-in. Depth (back to front).
- 7-in. Height (top to bottom).
- All dimensions are nominal.
- This product can usually be shipped out in 1 day.
- Quality control approved in Canada.
- Each box on your order is physically opened-up and inspected to make sure only the highest quality product is shipped.
- We take and store photos of every single quality audit of every single order we ship.
- You can see them when you track your order on our website.

| Product ID:               | 33592                    |
|---------------------------|--------------------------|
| Product Type:             | Bathroom Vessel Sink Set |
| Shape:                    | Oval                     |
| Install Type:             | Wall Mount               |
| Faucet Drilling:          | 1 Hole                   |
| Faucet Drilling Location: | Center                   |
| Overflow:                 | Yes                      |
| Num Of Sinks:             | 1                        |
| Includes Faucets:         | Yes                      |
| Includes Drains:          | Yes                      |
| Width Group:              | 20-in 29-in.             |
| Material:                 | Ceramic                  |
| Style:                    | Traditional              |
| Finish:                   | Enamel Glaze             |
| Hardware Color:           | Chrome                   |
| Color:                    | White                    |
| Recommended Ship Method:  | SP                       |