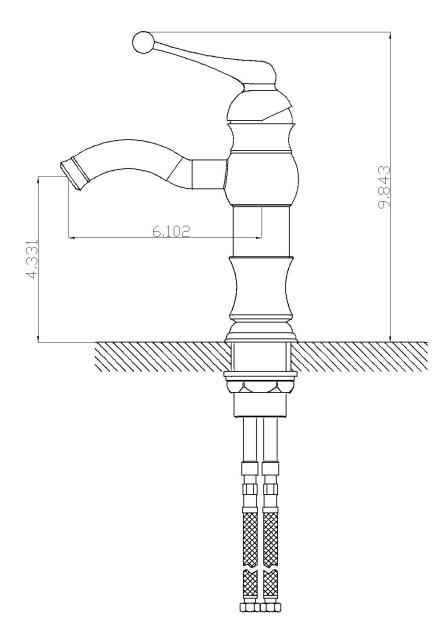

## Feature(s):

• THIS PRODUCT INCLUDE(S): 1x bathroom vessel sink in white color (703), 1x bathroom sink faucet in chrome color (1790), 1x bathroom sink drain in chrome color (33592).

- This product is a bundle (set of multiple products).
- This bathroom vessel sink set features a oval shape with a traditional style.
- This product is made for wall mount installation.
- DIY installation instructions are included in the box.
- This bathroom vessel sink set is designed for a 1 hole faucet and the faucet drilling location is on the center.
- Comes with an overflow for safety.
- This bathroom vessel sink set features 1 sink.
- This bathroom vessel sink set is made with ceramic.
- The primary color of this product is white and it comes with chrome hardware.
- Smooth non-porous surface; prevents from discoloration and fading.
- Double fired and glazed for durability and stain resistance.
- 1.75-in. standard USA-Canada drain opening.
- Constructed with lead-free brass, ensuring strength and durability.
- Solid bulky brass feel (not cheap and light).
- 22.75-in. Width (left to right).
- 17.25-in. Depth (back to front).
- 7-in. Height (top to bottom).
- All dimensions are nominal.
- This product can usually be shipped out in 1 day.
- Quality control approved in Canada.
- Each box on your order is physically opened-up and inspected to make sure only the highest quality product is shipped.
- We take and store photos of every single quality audit of every single order we ship.
- You can see them when you track your order on our website.