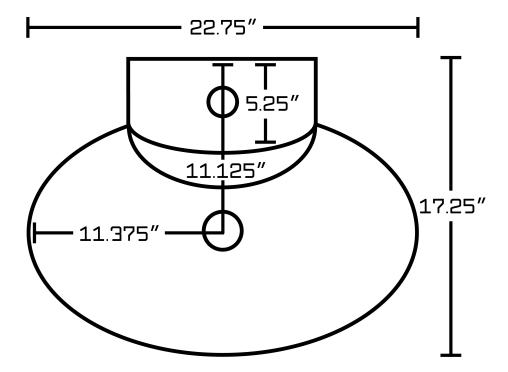

## Feature(s):

• THIS PRODUCT INCLUDE(S): 1x bathroom vessel sink in white color (703), 1x bathroom sink faucet in chrome color (1790), 1x bathroom sink drain in chrome color (33592).

- This product is a bundle (set of multiple products).
- This bathroom vessel sink set features a oval shape with a traditional style.
- This product is made for wall mount installation.
- DIY installation instructions are included in the box.
- This bathroom vessel sink set is designed for a 1 hole faucet and the faucet drilling location is on the center.
- Comes with an overflow for safety.
- This bathroom vessel sink set features 1 sink.
- This bathroom vessel sink set is made with ceramic.
- The primary color of this product is white and it comes with chrome hardware.
- Smooth non-porous surface; prevents from discoloration and fading.
- Double fired and glazed for durability and stain resistance.
- 1.75-in. standard USA-Canada drain opening.
- Constructed with lead-free brass, ensuring strength and durability.
- Solid bulky brass feel (not cheap and light).
- 22.75-in. Width (left to right).
- 17.25-in. Depth (back to front).
- 7-in. Height (top to bottom).
- All dimensions are nominal.
- This product can usually be shipped out in 1 day.
- Quality control approved in Canada.
- Each box on your order is physically opened-up and inspected to make sure only the highest quality product is shipped.
- We take and store photos of every single quality audit of every single order we ship.
- You can see them when you track your order on our website.

| Product ID:               | 33592                    |
|---------------------------|--------------------------|
| Product Type:             | Bathroom Vessel Sink Set |
| Shape:                    | Oval                     |
| Install Type:             | Wall Mount               |
| Faucet Drilling:          | 1 Hole                   |
| Faucet Drilling Location: | Center                   |
| Overflow:                 | Yes                      |
| Num Of Sinks:             | 1                        |
| Includes Faucets:         | Yes                      |
| Includes Drains:          | Yes                      |
| Width Group:              | 20-in 29-in.             |
| Material:                 | Ceramic                  |
| Style:                    | Traditional              |
| Finish:                   | Enamel Glaze             |
| Hardware Color:           | Chrome                   |
| Color:                    | White                    |
| Recommended Ship Method:  | SP                       |