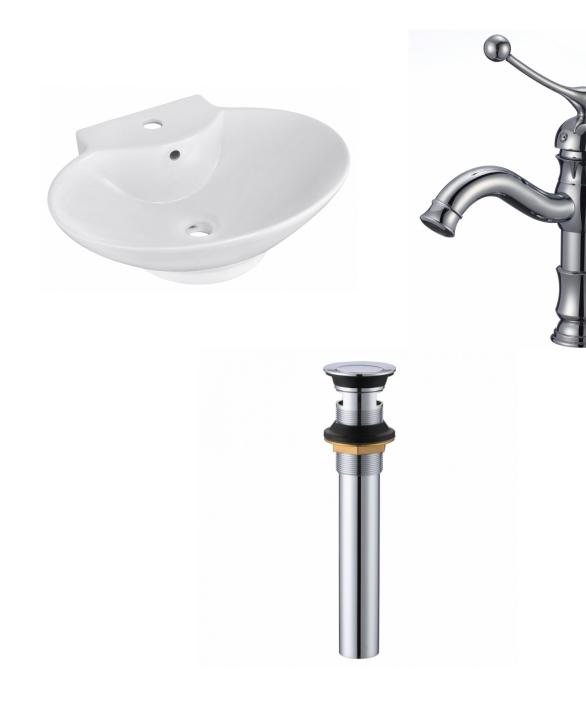

| QTY | Product ID | Series | Product Type         | Description                                                                  | Color  | Stock* | Expected Stock* | Expected Stock ETA* |
|-----|------------|--------|----------------------|------------------------------------------------------------------------------|--------|--------|-----------------|---------------------|
| 1   | 703        |        |                      | 22.75-in. W Wall Mount White Bathroom Vessel Sink For 1 Hole Center Drilling | White  | 14     | 0               |                     |
| 1   | 1790       | Nebula | Bathroom Sink Faucet | 1 Hole CUPC Approved Lead Free Brass Faucet In Chrome Color                  | Chrome | 59     | 0               |                     |
| 1   | 33592      | N/A    | Bathroom Sink Drain  | 2.60-in. W Stainless Steel Bathroom Sink Drain With Overflow In Chrome       | Chrome | 49     | 0               |                     |

## Feature(s):

• THIS PRODUCT INCLUDE(S): 1x bathroom vessel sink in white color (703), 1x bathroom sink faucet in chrome color (1790), 1x bathroom sink drain in chrome color (33592).

- This product is a bundle (set of multiple products).
- This bathroom vessel sink set features a oval shape with a traditional style.
- This product is made for wall mount installation.
- DIY installation instructions are included in the box.
- This bathroom vessel sink set is designed for a 1 hole faucet and the faucet drilling location is on the center.
- Comes with an overflow for safety.
- This bathroom vessel sink set features 1 sink.
- This bathroom vessel sink set is made with ceramic.
- The primary color of this product is white and it comes with chrome hardware.
- Smooth non-porous surface; prevents from discoloration and fading.
- Double fired and glazed for durability and stain resistance.
- 1.75-in. standard USA-Canada drain opening.
- Constructed with lead-free brass, ensuring strength and durability.
- Solid bulky brass feel (not cheap and light).
- 22.75-in. Width (left to right).
- 17.25-in. Depth (back to front).
- 7-in. Height (top to bottom).
- All dimensions are nominal.
- This product can usually be shipped out in 1 day.
- Quality control approved in Canada.
- Each box on your order is physically opened-up and inspected to make sure only the highest quality product is shipped.
- We take and store photos of every single quality audit of every single order we ship.
- You can see them when you track your order on our website.