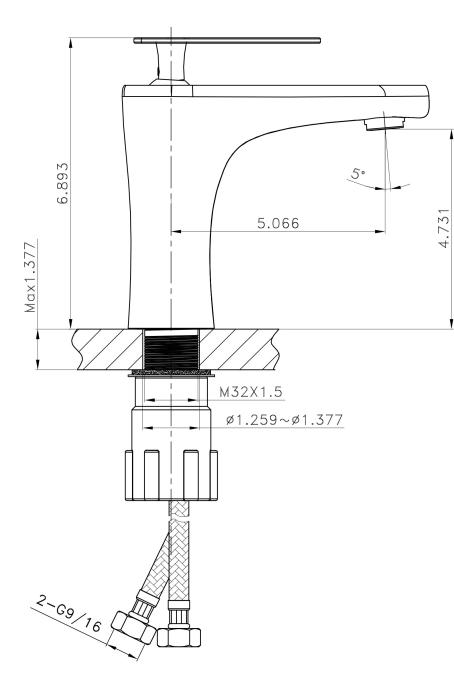

## Feature(s):

• THIS PRODUCT INCLUDE(S): 1x bathroom vessel sink in white color (1766), 1x bathroom sink faucet in chrome color (1782), 1x bathroom sink drain in chrome color (33592).

- This product is a bundle (set of multiple products).
- This bathroom vessel sink set features a unique shape with a transitional style.
- This product is made for above counter installation.
- DIY installation instructions are included in the box.
- This bathroom vessel sink set is designed for a 1 hole faucet and the faucet drilling location is on the right.
- Comes with an overflow for safety.
- This bathroom vessel sink set features 1 sink.
- This bathroom vessel sink set is made with ceramic.
- The primary color of this product is white and it comes with chrome hardware.
- Smooth non-porous surface; prevents from discoloration and fading.
- Double fired and glazed for durability and stain resistance.
- 1.75-in. standard USA-Canada drain opening.
- Constructed with lead-free brass, ensuring strength and durability.
- Solid bulky brass feel (not cheap and light).
- 17.5-in. Width (left to right).
- 11-in. Depth (back to front).
- 5-in. Height (top to bottom).
- All dimensions are nominal.
- This product can usually be shipped out in 1 day.
- Quality control approved in Canada.
- Each box on your order is physically opened-up and inspected to make sure only the highest quality product is shipped.
- We take and store photos of every single quality audit of every single order we ship.
- You can see them when you track your order on our website.