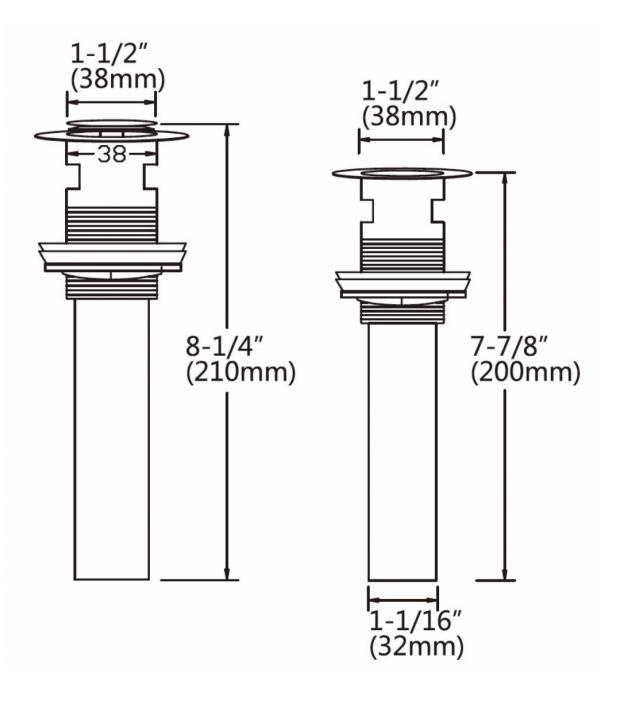

## Feature(s):

• THIS PRODUCT INCLUDE(S): 1x bathroom vessel sink in white color (1766), 1x bathroom sink faucet in chrome color (1782), 1x bathroom sink drain in chrome color (33592).

- This product is a bundle (set of multiple products).
- This bathroom vessel sink set features a unique shape with a transitional style.
- This product is made for above counter installation.
- DIY installation instructions are included in the box.
- This bathroom vessel sink set is designed for a 1 hole faucet and the faucet drilling location is on the right.
- Comes with an overflow for safety.
- This bathroom vessel sink set features 1 sink.
- This bathroom vessel sink set is made with ceramic.
- The primary color of this product is white and it comes with chrome hardware.
- Smooth non-porous surface; prevents from discoloration and fading.
- Double fired and glazed for durability and stain resistance.
- 1.75-in. standard USA-Canada drain opening.
- Constructed with lead-free brass, ensuring strength and durability.
- Solid bulky brass feel (not cheap and light).
- 17.5-in. Width (left to right).
- 11-in. Depth (back to front).
- 5-in. Height (top to bottom).
- All dimensions are nominal.
- This product can usually be shipped out in 1 day.
- Quality control approved in Canada.
- Each box on your order is physically opened-up and inspected to make sure only the highest quality product is shipped.
- We take and store photos of every single quality audit of every single order we ship.
- You can see them when you track your order on our website.