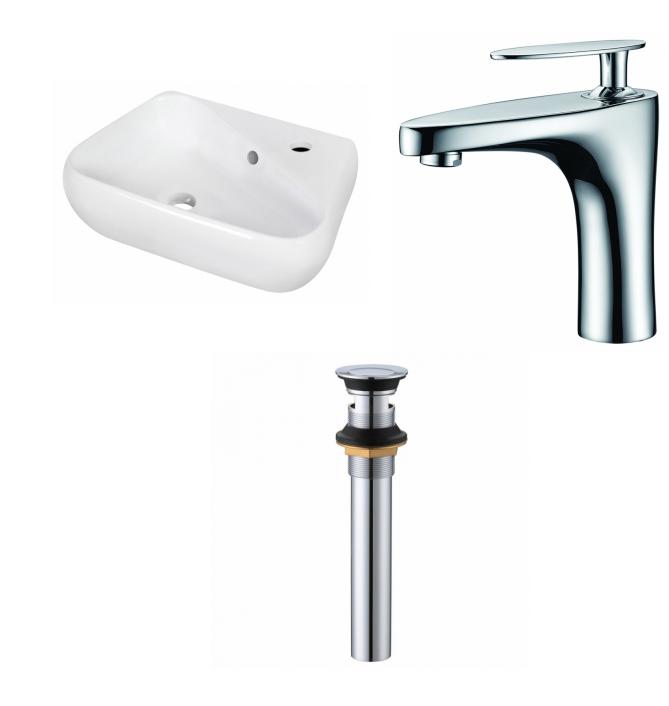

| QTY | Product ID | Series | Product Type         | Description                                                                   | Color  | Stock* | Expected Stock* | Expected Stock ETA* |
|-----|------------|--------|----------------------|-------------------------------------------------------------------------------|--------|--------|-----------------|---------------------|
| 1   | 1766       | N/A    | Bathroom Vessel Sink | 17.5-in. W Above Counter White Bathroom Vessel Sink For 1 Hole Right Drilling | White  | 9      | 0               |                     |
| 1   | 1782       | Eli    | Bathroom Sink Faucet | 1 Hole CUPC Approved Lead Free Brass Faucet In Chrome Color                   | Chrome | 86     | 0               |                     |
| 1   | 33592      | N/A    | Bathroom Sink Drain  | 2.60-in. W Stainless Steel Bathroom Sink Drain With Overflow In Chrome        | Chrome | 49     | 0               |                     |

\*Estimated as of 21 Jan 2022 2:57 PM.

Quality control approved in Canada. Each box on your order is physically opened-up and inspected to make sure only the highest quality product is shipped. We take and store photos of every single quality audit of every single order we ship. You can see them when you track your order on our website. This product is a group of multiple products. It features a unique shape. This bathroom vessel sink set is designed to be installed as a above counter bathroom vessel sink set. It is constructed with ceramic. This bathroom vessel sink set comes with a enamel glaze finish in White color. It is designed for a 1 hole faucet.

## Feature(s):

• THIS PRODUCT INCLUDE(S): 1x bathroom vessel sink in white color (1766), 1x bathroom sink faucet in chrome color (1782), 1x bathroom sink drain in chrome color (33592).

- This product is a bundle (set of multiple products).
- This bathroom vessel sink set features a unique shape with a transitional style.
- This product is made for above counter installation.
- DIY installation instructions are included in the box.
- This bathroom vessel sink set is designed for a 1 hole faucet and the faucet drilling location is on the right.
- Comes with an overflow for safety.
- This bathroom vessel sink set features 1 sink.
- This bathroom vessel sink set is made with ceramic.
- The primary color of this product is white and it comes with chrome hardware.
- Smooth non-porous surface; prevents from discoloration and fading.
- Double fired and glazed for durability and stain resistance.
- 1.75-in. standard USA-Canada drain opening.
- Constructed with lead-free brass, ensuring strength and durability.
- Solid bulky brass feel (not cheap and light).
- 17.5-in. Width (left to right).
- 11-in. Depth (back to front).
- 5-in. Height (top to bottom).
- All dimensions are nominal.
- This product can usually be shipped out in 1 day.
- Quality control approved in Canada.
- Each box on your order is physically opened-up and inspected to make sure only the highest quality product is shipped.
- We take and store photos of every single quality audit of every single order we ship.
- You can see them when you track your order on our website.