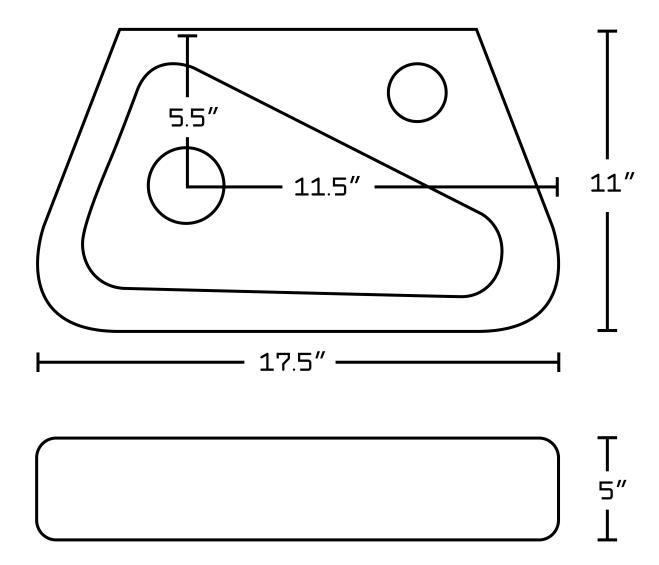

## Feature(s):

• THIS PRODUCT INCLUDE(S): 1x bathroom vessel sink in white color (1766), 1x bathroom sink faucet in chrome color (1782), 1x bathroom sink drain in chrome color (33592).

- This product is a bundle (set of multiple products).
- This bathroom vessel sink set features a unique shape with a transitional style.
- This product is made for above counter installation.
- DIY installation instructions are included in the box.
- This bathroom vessel sink set is designed for a 1 hole faucet and the faucet drilling location is on the right.
- Comes with an overflow for safety.
- This bathroom vessel sink set features 1 sink.
- This bathroom vessel sink set is made with ceramic.
- The primary color of this product is white and it comes with chrome hardware.
- Smooth non-porous surface; prevents from discoloration and fading.
- Double fired and glazed for durability and stain resistance.
- 1.75-in. standard USA-Canada drain opening.
- Constructed with lead-free brass, ensuring strength and durability.
- Solid bulky brass feel (not cheap and light).
- 17.5-in. Width (left to right).
- 11-in. Depth (back to front).
- 5-in. Height (top to bottom).
- All dimensions are nominal.
- This product can usually be shipped out in 1 day.
- Quality control approved in Canada.
- Each box on your order is physically opened-up and inspected to make sure only the highest quality product is shipped.
- We take and store photos of every single quality audit of every single order we ship.
- You can see them when you track your order on our website.

| Product ID:               | 33592                    |
|---------------------------|--------------------------|
| Product Type:             | Bathroom Vessel Sink Set |
| Shape:                    | Unique                   |
| Install Type:             | Above Counter            |
| Faucet Drilling:          | 1 Hole                   |
| Faucet Drilling Location: | Right                    |
| Overflow:                 | Yes                      |
| Num Of Sinks:             | 1                        |
| Includes Faucets:         | Yes                      |
| Includes Drains:          | Yes                      |
| Width Group:              | 10-in 19-in.             |
| Material:                 | Ceramic                  |
| Style:                    | Transitional             |
| Finish:                   | Enamel Glaze             |
| Hardware Color:           | Chrome                   |
| Color:                    | White                    |
| Recommended Ship Method:  | SP                       |