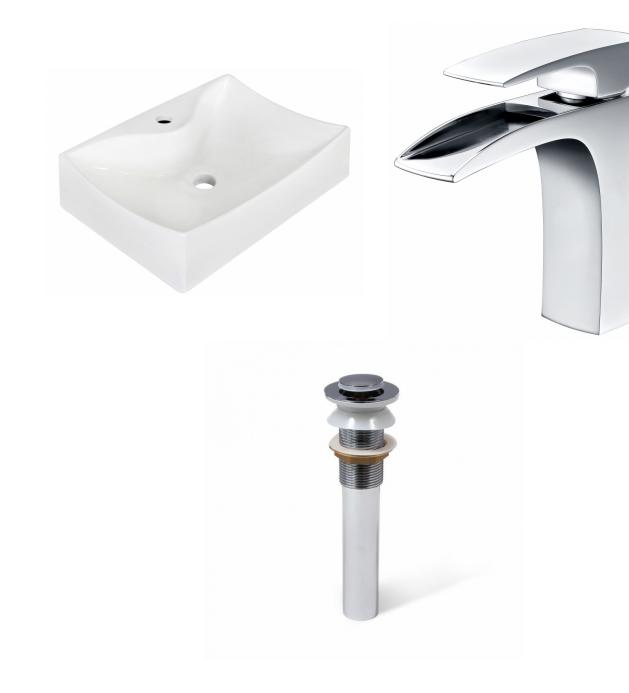

## Feature(s):

• THIS PRODUCT INCLUDE(S): 1x bathroom vessel sink in white color (1733), 1x bathroom sink faucet in chrome color (1786), 1x bathroom sink drain in chrome color (33593).

- This product is a bundle (set of multiple products).
- This bathroom vessel sink set features a rectangle shape with a modern style.
- This product is made for wall mount installation.
- DIY installation instructions are included in the box.
- This bathroom vessel sink set is designed for a 1 hole faucet and the faucet drilling location is on the wall mount.
- This bathroom vessel sink set features 1 sink.
- This bathroom vessel sink set is made with ceramic.
- The primary color of this product is white and it comes with chrome hardware.
- Smooth non-porous surface; prevents from discoloration and fading.
- Double fired and glazed for durability and stain resistance.
- 1.75-in. standard USA-Canada drain opening.
- Constructed with lead-free brass, ensuring strength and durability.
- Solid bulky brass feel (not cheap and light).
- 21.5-in. Width (left to right).
- 15.75-in. Depth (back to front).
- 5-in. Height (top to bottom).
- All dimensions are nominal.
- This product can usually be shipped out in 1 day.
- Quality control approved in Canada.
- Each box on your order is physically opened-up and inspected to make sure only the highest quality product is shipped.
- We take and store photos of every single quality audit of every single order we ship.
- You can see them when you track your order on our website.