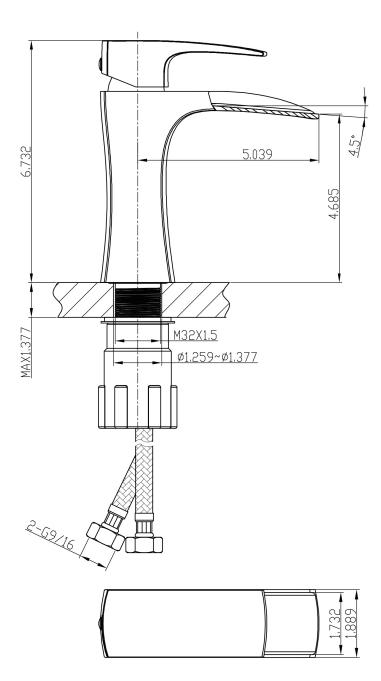

## Feature(s):

• THIS PRODUCT INCLUDE(S): 1x bathroom vessel sink in white color (1733), 1x bathroom sink faucet in chrome color (1786), 1x bathroom sink drain in chrome color (33593).

- This product is a bundle (set of multiple products).
- This bathroom vessel sink set features a rectangle shape with a modern style.
- This product is made for wall mount installation.
- DIY installation instructions are included in the box.
- This bathroom vessel sink set is designed for a 1 hole faucet and the faucet drilling location is on the wall mount.
- This bathroom vessel sink set features 1 sink.
- This bathroom vessel sink set is made with ceramic.
- The primary color of this product is white and it comes with chrome hardware.
- Smooth non-porous surface; prevents from discoloration and fading.
- Double fired and glazed for durability and stain resistance.
- 1.75-in. standard USA-Canada drain opening.
- Constructed with lead-free brass, ensuring strength and durability.
- Solid bulky brass feel (not cheap and light).
- 21.5-in. Width (left to right).
- 15.75-in. Depth (back to front).
- 5-in. Height (top to bottom).
- All dimensions are nominal.
- This product can usually be shipped out in 1 day.
- Quality control approved in Canada.
- Each box on your order is physically opened-up and inspected to make sure only the highest quality product is shipped.
- We take and store photos of every single quality audit of every single order we ship.
- You can see them when you track your order on our website.