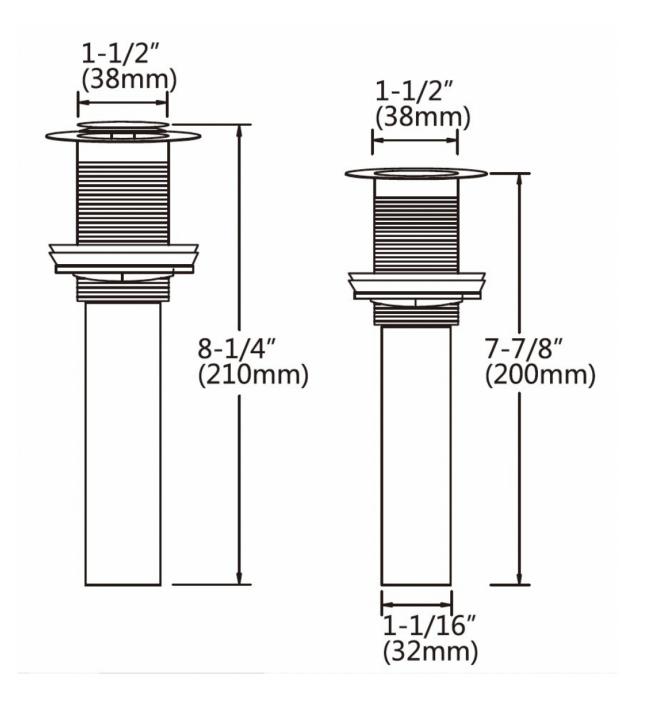

## Feature(s):

• THIS PRODUCT INCLUDE(S): 1x bathroom vessel sink in white color (1733), 1x bathroom sink faucet in chrome color (1786), 1x bathroom sink drain in chrome color (33593).

- This product is a bundle (set of multiple products).
- This bathroom vessel sink set features a rectangle shape with a modern style.
- This product is made for wall mount installation.
- DIY installation instructions are included in the box.
- This bathroom vessel sink set is designed for a 1 hole faucet and the faucet drilling location is on the wall mount.
- This bathroom vessel sink set features 1 sink.
- This bathroom vessel sink set is made with ceramic.
- The primary color of this product is white and it comes with chrome hardware.
- Smooth non-porous surface; prevents from discoloration and fading.
- Double fired and glazed for durability and stain resistance.
- 1.75-in. standard USA-Canada drain opening.
- Constructed with lead-free brass, ensuring strength and durability.
- Solid bulky brass feel (not cheap and light).
- 21.5-in. Width (left to right).
- 15.75-in. Depth (back to front).
- 5-in. Height (top to bottom).
- All dimensions are nominal.
- This product can usually be shipped out in 1 day.
- Quality control approved in Canada.
- Each box on your order is physically opened-up and inspected to make sure only the highest quality product is shipped.
- We take and store photos of every single quality audit of every single order we ship.
- You can see them when you track your order on our website.