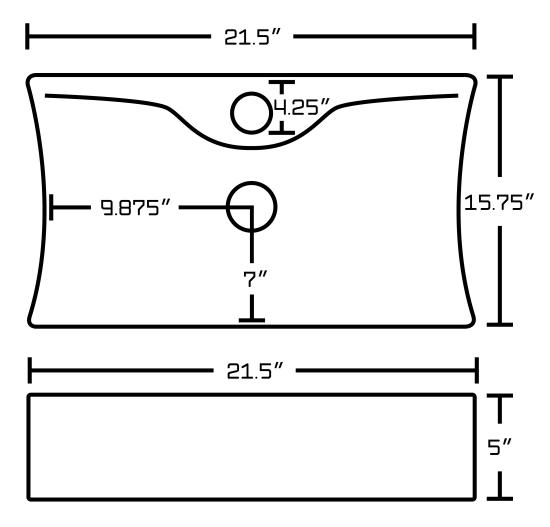

## Feature(s):

• THIS PRODUCT INCLUDE(S): 1x bathroom vessel sink in white color (1733), 1x bathroom sink faucet in chrome color (1786), 1x bathroom sink drain in chrome color (33593).

- This product is a bundle (set of multiple products).
- This bathroom vessel sink set features a rectangle shape with a modern style.
- This product is made for wall mount installation.
- DIY installation instructions are included in the box.
- This bathroom vessel sink set is designed for a 1 hole faucet and the faucet drilling location is on the wall mount.
- This bathroom vessel sink set features 1 sink.
- This bathroom vessel sink set is made with ceramic.
- The primary color of this product is white and it comes with chrome hardware.
- Smooth non-porous surface; prevents from discoloration and fading.
- Double fired and glazed for durability and stain resistance.
- 1.75-in. standard USA-Canada drain opening.
- Constructed with lead-free brass, ensuring strength and durability.
- Solid bulky brass feel (not cheap and light).
- 21.5-in. Width (left to right).
- 15.75-in. Depth (back to front).
- 5-in. Height (top to bottom).
- All dimensions are nominal.
- This product can usually be shipped out in 1 day.
- Quality control approved in Canada.
- Each box on your order is physically opened-up and inspected to make sure only the highest quality product is shipped.
- We take and store photos of every single quality audit of every single order we ship.
- You can see them when you track your order on our website.