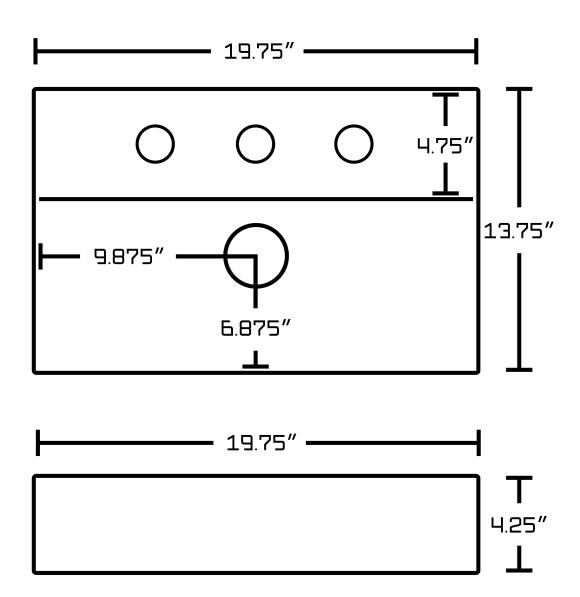

## Feature(s):

- THIS PRODUCT INCLUDE(S): 1x bathroom vessel sink in white color (1330), 1x bathroom sink faucet in chrome color (16753), 1x bathroom sink drain in chrome color (33592).
- This product is a bundle (set of multiple products).
- This bathroom vessel sink set features a rectangle shape with a modern style.
- This product is made for above counter installation.
- DIY installation instructions are included in the box.
- This bathroom vessel sink set is designed for a 3h8-in. faucet and the faucet drilling location is on the center.
- Comes with an overflow for safety.
- This bathroom vessel sink set features 1 sink.
- This bathroom vessel sink set is made with ceramic.
- The primary color of this product is white and it comes with chrome hardware.
- Smooth non-porous surface; prevents from discoloration and fading.
- Double fired and glazed for durability and stain resistance.
- 1.75-in. standard USA-Canada drain opening.
- Constructed with lead-free brass, ensuring strength and durability.
- Solid bulky brass feel (not cheap and light).
- 19.75-in. Width (left to right).
- 13.75-in. Depth (back to front).
- 4.25-in. Height (top to bottom).
- All dimensions are nominal.
- This product can usually be shipped out in 1 day.
- Quality control approved in Canada.
- Each box on your order is physically opened-up and inspected to make sure only the highest quality product is shipped.
- We take and store photos of every single quality audit of every single order we ship.
- You can see them when you track your order on our website.