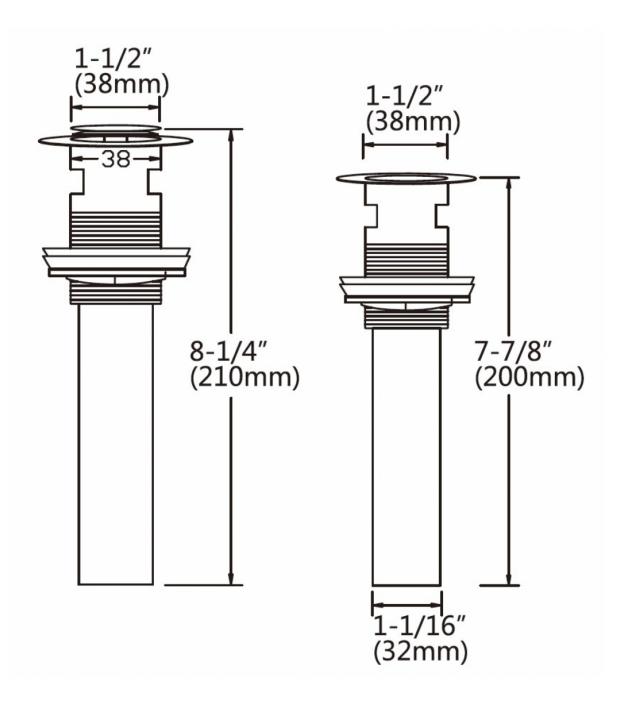

## Feature(s):

- THIS PRODUCT INCLUDE(S): 1x bathroom vessel sink in white color (1330), 1x bathroom sink faucet in chrome color (16753), 1x bathroom sink drain in chrome color (33592).
- This product is a bundle (set of multiple products).
- This bathroom vessel sink set features a rectangle shape with a modern style.
- This product is made for above counter installation.
- DIY installation instructions are included in the box.
- This bathroom vessel sink set is designed for a 3h8-in. faucet and the faucet drilling location is on the center.
- Comes with an overflow for safety.
- This bathroom vessel sink set features 1 sink.
- This bathroom vessel sink set is made with ceramic.
- The primary color of this product is white and it comes with chrome hardware.
- Smooth non-porous surface; prevents from discoloration and fading.
- Double fired and glazed for durability and stain resistance.
- 1.75-in. standard USA-Canada drain opening.
- Constructed with lead-free brass, ensuring strength and durability.
- Solid bulky brass feel (not cheap and light).
- 19.75-in. Width (left to right).
- 13.75-in. Depth (back to front).
- 4.25-in. Height (top to bottom).
- All dimensions are nominal.
- This product can usually be shipped out in 1 day.
- Quality control approved in Canada.
- Each box on your order is physically opened-up and inspected to make sure only the highest quality product is shipped.
- We take and store photos of every single quality audit of every single order we ship.
- You can see them when you track your order on our website.

| Product ID: 33592  Product Type: Bathroom Vessel Sink Set Shape: Rectangle Install Type: Above Counter Faucet Drilling: 3H8-in. Faucet Drilling Location: Center Overflow: Yes Num Of Sinks: 1 |
|------------------------------------------------------------------------------------------------------------------------------------------------------------------------------------------------|
| Shape: Rectangle Install Type: Above Counter Faucet Drilling: 3H8-in. Faucet Drilling Location: Center Overflow: Yes                                                                           |
| Install Type: Above Counter Faucet Drilling: 3H8-in. Faucet Drilling Location: Center Overflow: Yes                                                                                            |
| Faucet Drilling: 3H8-in. Faucet Drilling Location: Center Overflow: Yes                                                                                                                        |
| Faucet Drilling Location: Center Overflow: Yes                                                                                                                                                 |
| Overflow: Yes                                                                                                                                                                                  |
|                                                                                                                                                                                                |
| Num Of Cinks                                                                                                                                                                                   |
| Num Of Sinks: 1                                                                                                                                                                                |
| Includes Faucets: Yes                                                                                                                                                                          |
| Includes Drains: Yes                                                                                                                                                                           |
| Width Group: 10-in 19-in.                                                                                                                                                                      |
| Material: Ceramic                                                                                                                                                                              |
| Style: Modern                                                                                                                                                                                  |
| Finish: Enamel Glaze                                                                                                                                                                           |
| Hardware Color: Chrome                                                                                                                                                                         |
| Color: White                                                                                                                                                                                   |
| Recommended Ship Method: SP                                                                                                                                                                    |