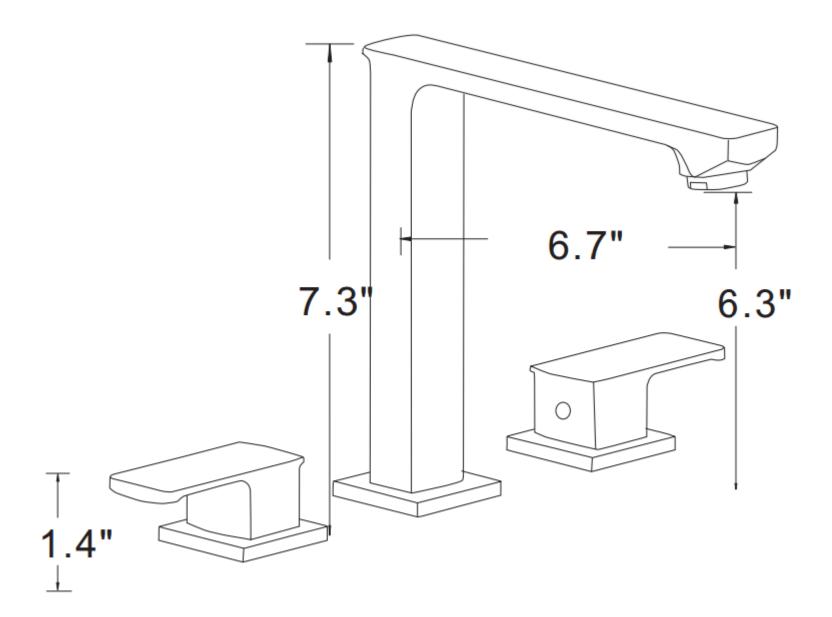

| QTY | Product ID | Series  | Product Type         | Description                                                                      | Color  | Stock* | Expected Stock* | Expected Stock ETA* |
|-----|------------|---------|----------------------|----------------------------------------------------------------------------------|--------|--------|-----------------|---------------------|
| 1   | 1330       | N/A     | Bathroom Vessel Sink | 19.75-in. W Above Counter White Bathroom Vessel Sink For 3H8-in. Center Drilling | White  | 0      | 0               |                     |
| 1   | 16753      | Katrina | Bathroom Sink Faucet | 3H8-in. CUPC Approved Lead Free Brass Faucet In Chrome Color                     | Chrome | 114    | 0               |                     |
| 1   | 33592      | N/A     | Bathroom Sink Drain  | 2.60-in. W Stainless Steel Bathroom Sink Drain With Overflow In Chrome           | Chrome | 49     | 0               |                     |