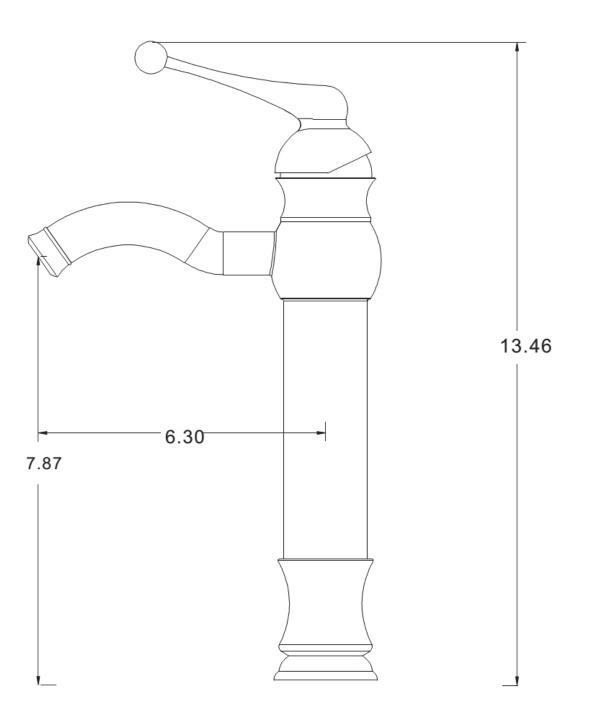

| QTY | Product ID | Series        | Product Type         | Description                                                                          | Color  | Stock* | Expected Stock* | Expected Stock ETA* |
|-----|------------|---------------|----------------------|--------------------------------------------------------------------------------------|--------|--------|-----------------|---------------------|
| 1   | 1734       | N/A           | Bathroom Vessel Sink | 22-in. W Above Counter White Bathroom Vessel Sink For Deck Mount Deck Mount Drilling | White  | 1      | 0               |                     |
| 1   | 1791       | Nebula Grande | Bathroom Sink Faucet | Deck Mount CUPC Approved Lead Free Brass Faucet In Chrome Color                      | Chrome | 28     | 0               |                     |
| 1   | 33592      | N/A           | Bathroom Sink Drain  | 2.60-in. W Stainless Steel Bathroom Sink Drain With Overflow In Chrome               | Chrome | 49     | 0               |                     |

## Feature(s):

- THIS PRODUCT INCLUDE(S): 1x bathroom vessel sink in white color (1734), 1x bathroom sink faucet in chrome color (1791), 1x bathroom sink drain in chrome color (33592).
- This product is a bundle (set of multiple products).
- This bathroom vessel sink set features a rectangle shape with a modern style.
- This product is made for above counter installation.
- DIY installation instructions are included in the box.
- This bathroom vessel sink set is designed for a deck mount faucet and the faucet drilling location is on the deck mount.
- Comes with an overflow for safety.
- This bathroom vessel sink set features 1 sink.
- This bathroom vessel sink set is made with ceramic.
- The primary color of this product is white and it comes with chrome hardware.
- Smooth non-porous surface; prevents from discoloration and fading.
- Double fired and glazed for durability and stain resistance.
- 1.75-in. standard USA-Canada drain opening.
- Constructed with lead-free brass, ensuring strength and durability.
- Solid bulky brass feel (not cheap and light).
- 22-in. Width (left to right).
- 14.75-in. Depth (back to front).
- 5.25-in. Height (top to bottom).
- All dimensions are nominal.
- This product can usually be shipped out in 1 day.
- Quality control approved in Canada.
- Each box on your order is physically opened-up and inspected to make sure only the highest quality product is shipped.
- We take and store photos of every single quality audit of every single order we ship.
- You can see them when you track your order on our website.