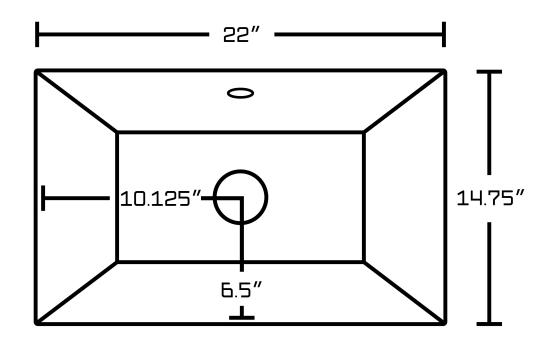

## Feature(s):

- THIS PRODUCT INCLUDE(S): 1x bathroom vessel sink in white color (1734), 1x bathroom sink faucet in chrome color (1791), 1x bathroom sink drain in chrome color (33592).
- This product is a bundle (set of multiple products).
- This bathroom vessel sink set features a rectangle shape with a modern style.
- This product is made for above counter installation.
- DIY installation instructions are included in the box.
- This bathroom vessel sink set is designed for a deck mount faucet and the faucet drilling location is on the deck mount.
- Comes with an overflow for safety.
- This bathroom vessel sink set features 1 sink.
- This bathroom vessel sink set is made with ceramic.
- The primary color of this product is white and it comes with chrome hardware.
- Smooth non-porous surface; prevents from discoloration and fading.
- Double fired and glazed for durability and stain resistance.
- 1.75-in. standard USA-Canada drain opening.
- Constructed with lead-free brass, ensuring strength and durability.
- Solid bulky brass feel (not cheap and light).
- 22-in. Width (left to right).
- 14.75-in. Depth (back to front).
- 5.25-in. Height (top to bottom).
- All dimensions are nominal.
- This product can usually be shipped out in 1 day.
- Quality control approved in Canada.
- Each box on your order is physically opened-up and inspected to make sure only the highest quality product is shipped.
- We take and store photos of every single quality audit of every single order we ship.
- You can see them when you track your order on our website.