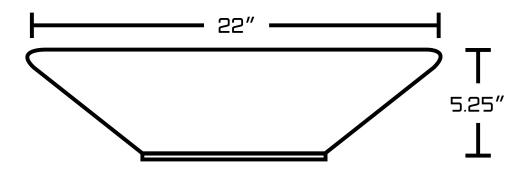

## Feature(s):

- THIS PRODUCT INCLUDE(S): 1x bathroom vessel sink in white color (1734), 1x bathroom sink faucet in chrome color (1791), 1x bathroom sink drain in chrome color (33592).
- This product is a bundle (set of multiple products).
- This bathroom vessel sink set features a rectangle shape with a modern style.
- This product is made for above counter installation.
- DIY installation instructions are included in the box.
- This bathroom vessel sink set is designed for a deck mount faucet and the faucet drilling location is on the deck mount.
- Comes with an overflow for safety.
- This bathroom vessel sink set features 1 sink.
- This bathroom vessel sink set is made with ceramic.
- The primary color of this product is white and it comes with chrome hardware.
- Smooth non-porous surface; prevents from discoloration and fading.
- Double fired and glazed for durability and stain resistance.
- 1.75-in. standard USA-Canada drain opening.
- Constructed with lead-free brass, ensuring strength and durability.
- Solid bulky brass feel (not cheap and light).
- 22-in. Width (left to right).
- 14.75-in. Depth (back to front).
- 5.25-in. Height (top to bottom).
- All dimensions are nominal.
- This product can usually be shipped out in 1 day.
- Quality control approved in Canada.
- Each box on your order is physically opened-up and inspected to make sure only the highest quality product is shipped.
- We take and store photos of every single quality audit of every single order we ship.
- You can see them when you track your order on our website.