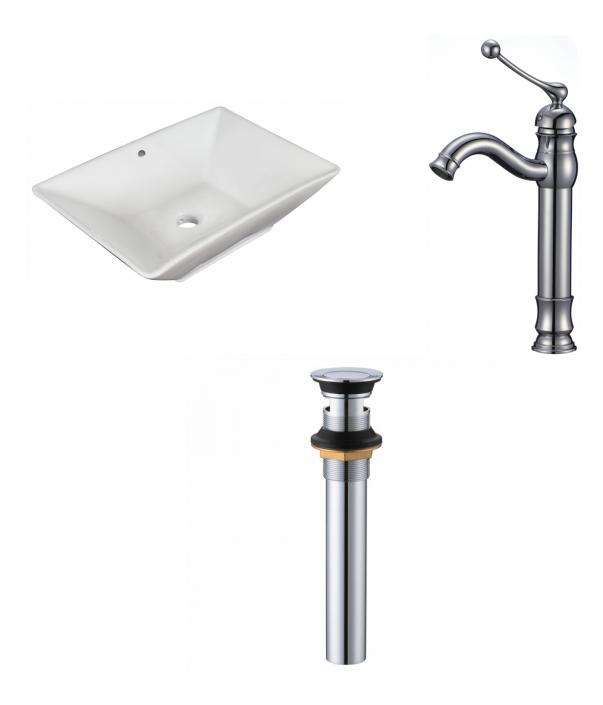

| QTY | Product ID | Series        | Product Type         | Description                                                                          | Color  | Stock* | Expected Stock* | Expected Stock ETA* |
|-----|------------|---------------|----------------------|--------------------------------------------------------------------------------------|--------|--------|-----------------|---------------------|
| 1   | 1734       | N/A           | Bathroom Vessel Sink | 22-in. W Above Counter White Bathroom Vessel Sink For Deck Mount Deck Mount Drilling | White  | 1      | 0               |                     |
| 1   | 1791       | Nebula Grande | Bathroom Sink Faucet | Deck Mount CUPC Approved Lead Free Brass Faucet In Chrome Color                      | Chrome | 28     | 0               |                     |
| 1   | 33592      | N/A           | Bathroom Sink Drain  | 2.60-in. W Stainless Steel Bathroom Sink Drain With Overflow In Chrome               | Chrome | 49     | 0               |                     |

<sup>\*</sup>Estimated as of 21 Jan 2022 2:55 PM.

Quality control approved in Canada. Each box on your order is physically opened-up and inspected to make sure only the highest quality product is shipped. We take and store photos of every single quality audit of every single order we ship. You can see them when you track your order on our website. This product is a group of multiple products. It features a rectangle shape. This bathroom vessel sink set is designed to be installed as a above counter bathroom vessel sink set. It is constructed with ceramic. This bathroom vessel sink set comes with a enamel glaze finish in White color. It is designed for a deck mount faucet.

## Feature(s):

- THIS PRODUCT INCLUDE(S): 1x bathroom vessel sink in white color (1734), 1x bathroom sink faucet in chrome color (1791), 1x bathroom sink drain in chrome color (33592).
- This product is a bundle (set of multiple products).
- This bathroom vessel sink set features a rectangle shape with a modern style.
- This product is made for above counter installation.
- DIY installation instructions are included in the box.
- This bathroom vessel sink set is designed for a deck mount faucet and the faucet drilling location is on the deck mount.
- Comes with an overflow for safety.
- This bathroom vessel sink set features 1 sink.
- This bathroom vessel sink set is made with ceramic.
- The primary color of this product is white and it comes with chrome hardware.
- Smooth non-porous surface; prevents from discoloration and fading.
- Double fired and glazed for durability and stain resistance.
- 1.75-in. standard USA-Canada drain opening.
- Constructed with lead-free brass, ensuring strength and durability.
- Solid bulky brass feel (not cheap and light).
- 22-in. Width (left to right).
- 14.75-in. Depth (back to front).
- 5.25-in. Height (top to bottom).
- All dimensions are nominal.
- This product can usually be shipped out in 1 day.
- Quality control approved in Canada.
- Each box on your order is physically opened-up and inspected to make sure only the highest quality product is shipped.
- We take and store photos of every single quality audit of every single order we ship.
- You can see them when you track your order on our website.