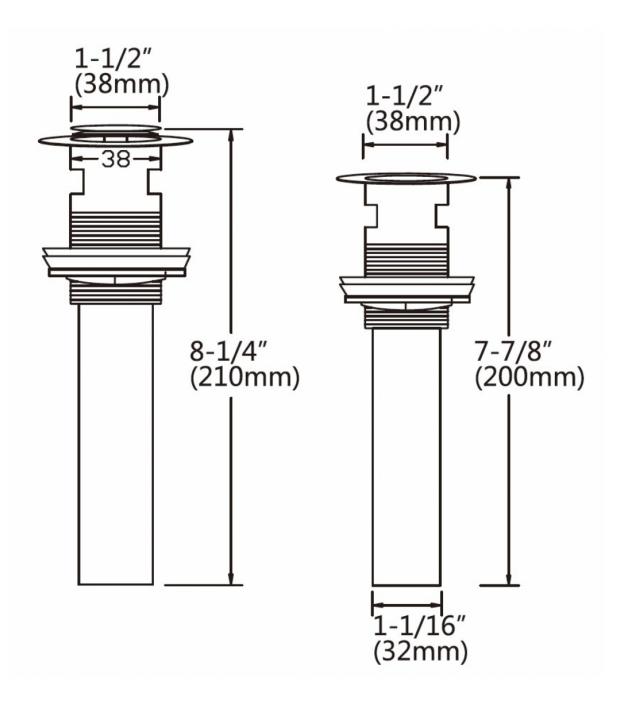

## Feature(s):

- THIS PRODUCT INCLUDE(S): 1x bathroom vessel sink in white color (1734), 1x bathroom sink faucet in chrome color (1791), 1x bathroom sink drain in chrome color (33592).
- This product is a bundle (set of multiple products).
- This bathroom vessel sink set features a rectangle shape with a modern style.
- This product is made for above counter installation.
- DIY installation instructions are included in the box.
- This bathroom vessel sink set is designed for a deck mount faucet and the faucet drilling location is on the deck mount.
- Comes with an overflow for safety.
- This bathroom vessel sink set features 1 sink.
- This bathroom vessel sink set is made with ceramic.
- The primary color of this product is white and it comes with chrome hardware.
- Smooth non-porous surface; prevents from discoloration and fading.
- Double fired and glazed for durability and stain resistance.
- 1.75-in. standard USA-Canada drain opening.
- Constructed with lead-free brass, ensuring strength and durability.
- Solid bulky brass feel (not cheap and light).
- 22-in. Width (left to right).
- 14.75-in. Depth (back to front).
- 5.25-in. Height (top to bottom).
- All dimensions are nominal.
- This product can usually be shipped out in 1 day.
- Quality control approved in Canada.
- Each box on your order is physically opened-up and inspected to make sure only the highest quality product is shipped.
- We take and store photos of every single quality audit of every single order we ship.
- You can see them when you track your order on our website.