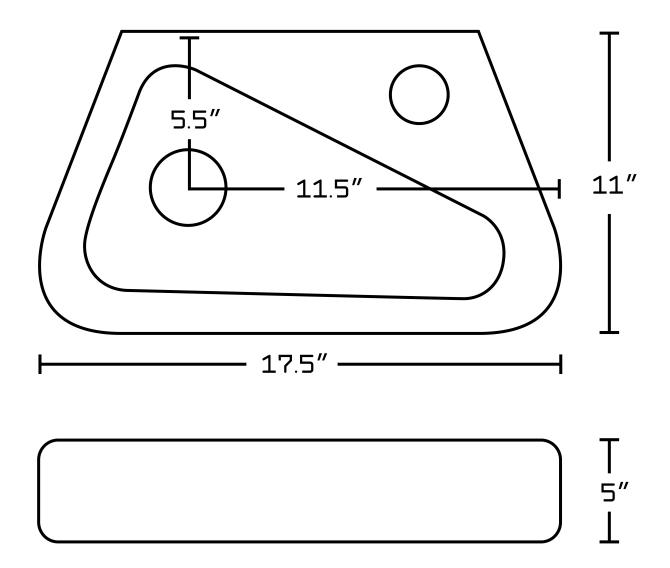

## Feature(s):

- THIS PRODUCT INCLUDE(S): 1x bathroom vessel sink in white color (1760), 1x bathroom sink faucet in chrome color (28787), 1x bathroom sink drain in chrome color (33592).
- This product is a bundle (set of multiple products).
- This bathroom vessel sink set features a rectangle shape with a transitional style.
- This product is made for above counter installation.
- DIY installation instructions are included in the box.
- This bathroom vessel sink set is designed for a 1 hole faucet and the faucet drilling location is on the right.
- Comes with an overflow for safety.
- This bathroom vessel sink set features 1 sink.
- This bathroom vessel sink set is made with ceramic.
- The primary color of this product is white and it comes with chrome hardware.
- Smooth non-porous surface; prevents from discoloration and fading.
- Double fired and glazed for durability and stain resistance.
- 1.75-in. standard USA-Canada drain opening.
- Constructed with lead-free brass, ensuring strength and durability.
- Solid bulky brass feel (not cheap and light).
- 17.5-in. Width (left to right).
- 11-in. Depth (back to front).
- 5-in. Height (top to bottom).
- All dimensions are nominal.
- This product can usually be shipped out in 1 day.
- Quality control approved in Canada.
- Each box on your order is physically opened-up and inspected to make sure only the highest quality product is shipped.
- We take and store photos of every single quality audit of every single order we ship.
- You can see them when you track your order on our website.