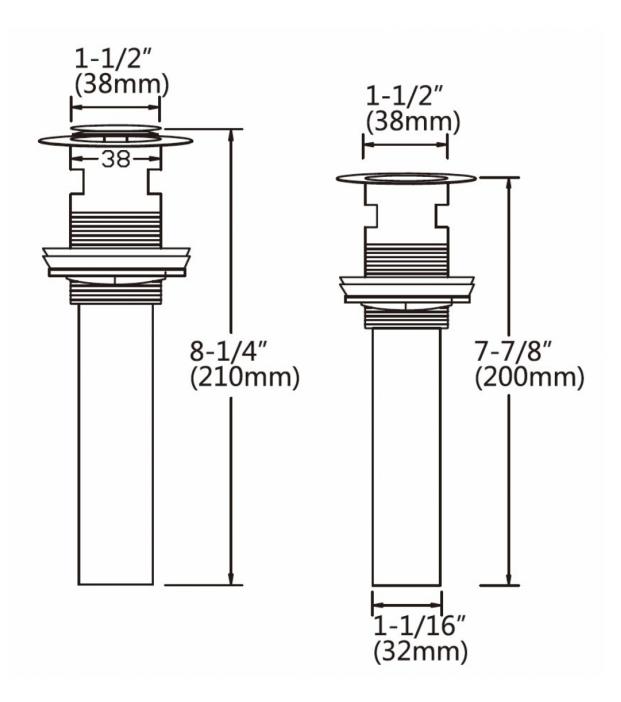

## Feature(s):

- THIS PRODUCT INCLUDE(S): 1x bathroom vessel sink in white color (1760), 1x bathroom sink faucet in chrome color (28787), 1x bathroom sink drain in chrome color (33592).
- This product is a bundle (set of multiple products).
- This bathroom vessel sink set features a rectangle shape with a transitional style.
- This product is made for above counter installation.
- DIY installation instructions are included in the box.
- This bathroom vessel sink set is designed for a 1 hole faucet and the faucet drilling location is on the right.
- Comes with an overflow for safety.
- This bathroom vessel sink set features 1 sink.
- This bathroom vessel sink set is made with ceramic.
- The primary color of this product is white and it comes with chrome hardware.
- Smooth non-porous surface; prevents from discoloration and fading.
- Double fired and glazed for durability and stain resistance.
- 1.75-in. standard USA-Canada drain opening.
- Constructed with lead-free brass, ensuring strength and durability.
- Solid bulky brass feel (not cheap and light).
- 17.5-in. Width (left to right).
- 11-in. Depth (back to front).
- 5-in. Height (top to bottom).
- All dimensions are nominal.
- This product can usually be shipped out in 1 day.
- Quality control approved in Canada.
- Each box on your order is physically opened-up and inspected to make sure only the highest quality product is shipped.
- We take and store photos of every single quality audit of every single order we ship.
- You can see them when you track your order on our website.