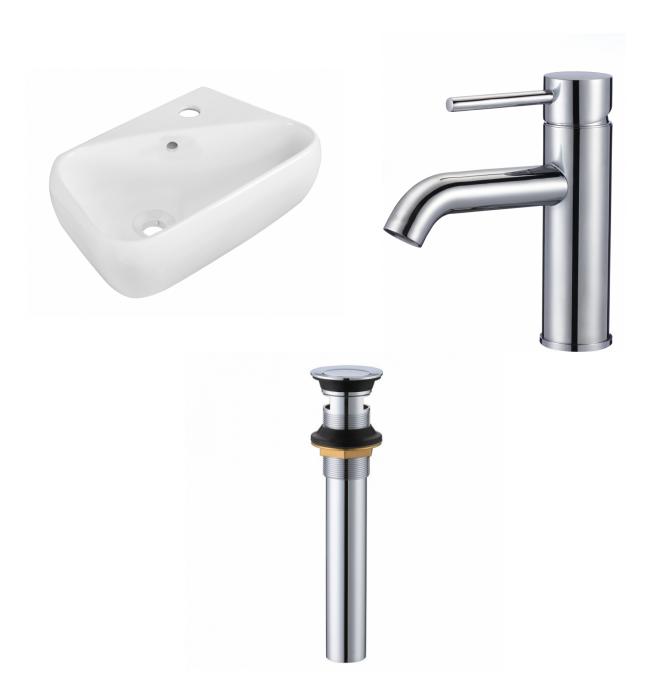

<sup>\*</sup>Estimated as of 21 Jan 2022 2:56 PM.

Quality control approved in Canada. Each box on your order is physically opened-up and inspected to make sure only the highest quality product is shipped. We take and store photos of every single quality audit of every single order we ship. You can see them when you track your order on our website. This product is a group of multiple products. It features a rectangle shape. This bathroom vessel sink set is designed to be installed as a above counter bathroom vessel sink set. It is constructed with ceramic. This bathroom vessel sink set comes with a enamel glaze finish in White color. It is designed for a 1 hole faucet.

## Feature(s):

- THIS PRODUCT INCLUDE(S): 1x bathroom vessel sink in white color (1760), 1x bathroom sink faucet in chrome color (28787), 1x bathroom sink drain in chrome color (33592).
- This product is a bundle (set of multiple products).
- This bathroom vessel sink set features a rectangle shape with a transitional style.
- This product is made for above counter installation.
- DIY installation instructions are included in the box.
- This bathroom vessel sink set is designed for a 1 hole faucet and the faucet drilling location is on the right.
- Comes with an overflow for safety.
- This bathroom vessel sink set features 1 sink.
- This bathroom vessel sink set is made with ceramic.
- The primary color of this product is white and it comes with chrome hardware.
- Smooth non-porous surface; prevents from discoloration and fading.
- Double fired and glazed for durability and stain resistance.
- 1.75-in. standard USA-Canada drain opening.
- Constructed with lead-free brass, ensuring strength and durability.
- Solid bulky brass feel (not cheap and light).
- 17.5-in. Width (left to right).
- 11-in. Depth (back to front).
- 5-in. Height (top to bottom).
- All dimensions are nominal.
- This product can usually be shipped out in 1 day.
- Quality control approved in Canada.
- Each box on your order is physically opened-up and inspected to make sure only the highest quality product is shipped.
- We take and store photos of every single quality audit of every single order we ship.
- You can see them when you track your order on our website.