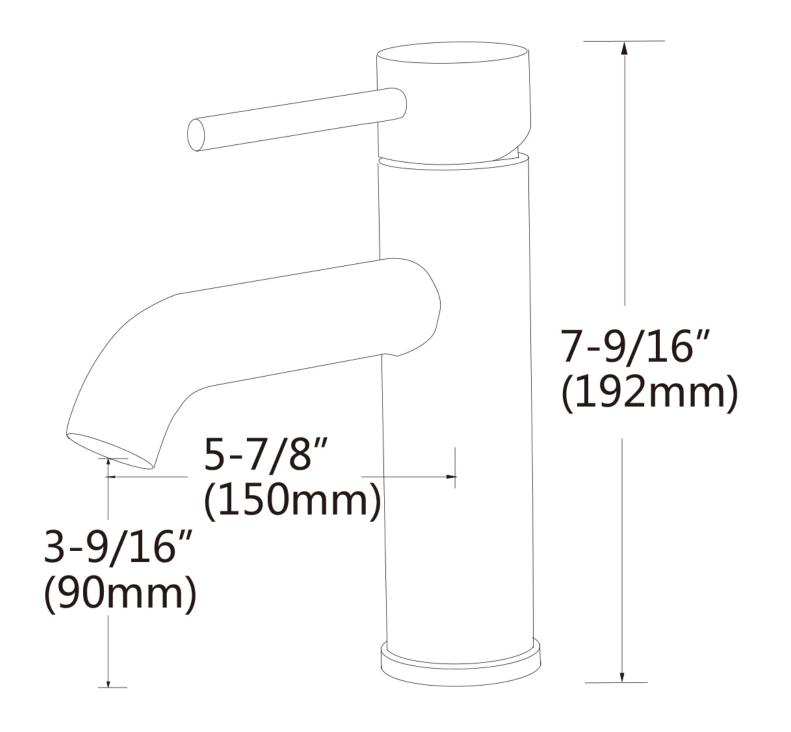

## Feature(s):

- THIS PRODUCT INCLUDE(S): 1x bathroom vessel sink in white color (1760), 1x bathroom sink faucet in chrome color (28787), 1x bathroom sink drain in chrome color (33592).
- This product is a bundle (set of multiple products).
- This bathroom vessel sink set features a rectangle shape with a transitional style.
- This product is made for above counter installation.
- DIY installation instructions are included in the box.
- This bathroom vessel sink set is designed for a 1 hole faucet and the faucet drilling location is on the right.
- Comes with an overflow for safety.
- This bathroom vessel sink set features 1 sink.
- This bathroom vessel sink set is made with ceramic.
- The primary color of this product is white and it comes with chrome hardware.
- Smooth non-porous surface; prevents from discoloration and fading.
- Double fired and glazed for durability and stain resistance.
- 1.75-in. standard USA-Canada drain opening.
- Constructed with lead-free brass, ensuring strength and durability.
- Solid bulky brass feel (not cheap and light).
- 17.5-in. Width (left to right).
- 11-in. Depth (back to front).
- 5-in. Height (top to bottom).
- All dimensions are nominal.
- This product can usually be shipped out in 1 day.
- Quality control approved in Canada.
- Each box on your order is physically opened-up and inspected to make sure only the highest quality product is shipped.
- We take and store photos of every single quality audit of every single order we ship.
- You can see them when you track your order on our website.