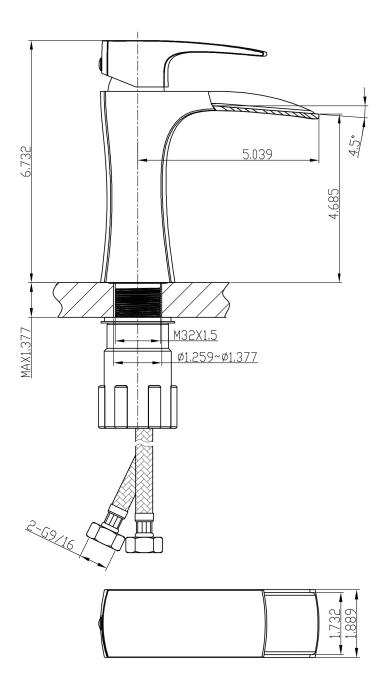

## Feature(s):

• THIS PRODUCT INCLUDE(S): 1x bathroom vessel sink in white color (1767), 1x bathroom sink faucet in chrome color (1786), 1x bathroom sink drain in chrome color (33592).

- This product is a bundle (set of multiple products).
- This bathroom vessel sink set features a unique shape with a transitional style.
- This product is made for wall mount installation.
- DIY installation instructions are included in the box.
- This bathroom vessel sink set is designed for a 1 hole faucet and the faucet drilling location is on the left.
- Comes with an overflow for safety.
- This bathroom vessel sink set features 1 sink.
- This bathroom vessel sink set is made with ceramic.
- The primary color of this product is white and it comes with chrome hardware.
- Smooth non-porous surface; prevents from discoloration and fading.
- Double fired and glazed for durability and stain resistance.
- 1.75-in. standard USA-Canada drain opening.
- Constructed with lead-free brass, ensuring strength and durability.
- Solid bulky brass feel (not cheap and light).
- 17.5-in. Width (left to right).
- 11-in. Depth (back to front).
- 5-in. Height (top to bottom).
- All dimensions are nominal.
- This product can usually be shipped out in 1 day.
- Quality control approved in Canada.
- Each box on your order is physically opened-up and inspected to make sure only the highest quality product is shipped.
- We take and store photos of every single quality audit of every single order we ship.
- You can see them when you track your order on our website.