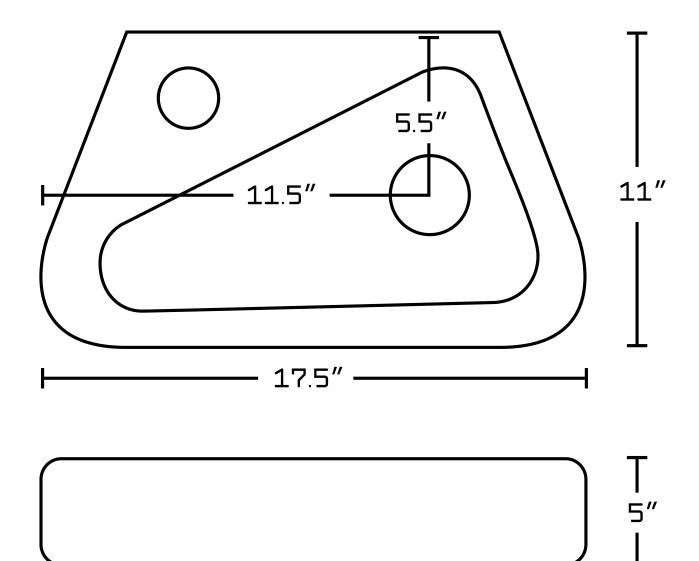

## Feature(s):

• THIS PRODUCT INCLUDE(S): 1x bathroom vessel sink in white color (1767), 1x bathroom sink faucet in chrome color (1786), 1x bathroom sink drain in chrome color (33592).

- This product is a bundle (set of multiple products).
- This bathroom vessel sink set features a unique shape with a transitional style.
- This product is made for wall mount installation.
- DIY installation instructions are included in the box.
- This bathroom vessel sink set is designed for a 1 hole faucet and the faucet drilling location is on the left.
- Comes with an overflow for safety.
- This bathroom vessel sink set features 1 sink.
- This bathroom vessel sink set is made with ceramic.
- The primary color of this product is white and it comes with chrome hardware.
- Smooth non-porous surface; prevents from discoloration and fading.
- Double fired and glazed for durability and stain resistance.
- 1.75-in. standard USA-Canada drain opening.
- Constructed with lead-free brass, ensuring strength and durability.
- Solid bulky brass feel (not cheap and light).
- 17.5-in. Width (left to right).
- 11-in. Depth (back to front).
- 5-in. Height (top to bottom).
- All dimensions are nominal.
- This product can usually be shipped out in 1 day.
- Quality control approved in Canada.
- Each box on your order is physically opened-up and inspected to make sure only the highest quality product is shipped.
- We take and store photos of every single quality audit of every single order we ship.
- You can see them when you track your order on our website.