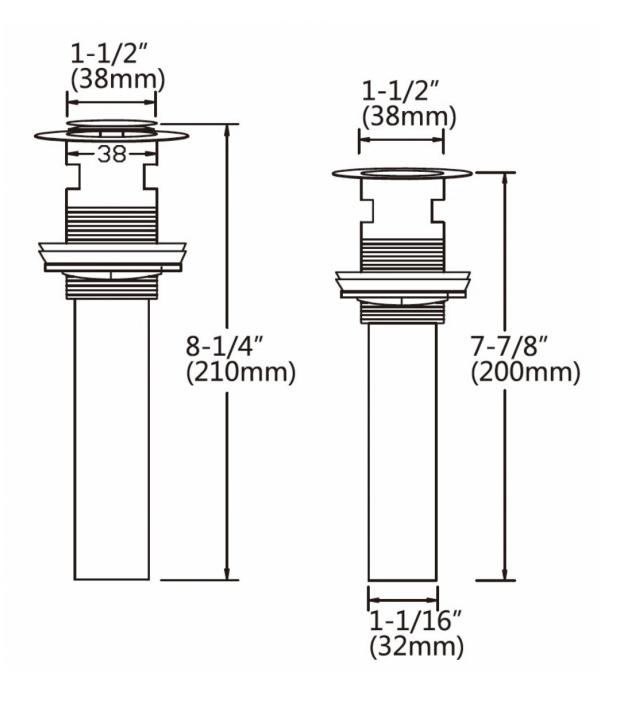

## Feature(s):

• THIS PRODUCT INCLUDE(S): 1x bathroom vessel sink in white color (1767), 1x bathroom sink faucet in chrome color (1786), 1x bathroom sink drain in chrome color (33592).

- This product is a bundle (set of multiple products).
- This bathroom vessel sink set features a unique shape with a transitional style.
- This product is made for wall mount installation.
- DIY installation instructions are included in the box.
- This bathroom vessel sink set is designed for a 1 hole faucet and the faucet drilling location is on the left.
- Comes with an overflow for safety.
- This bathroom vessel sink set features 1 sink.
- This bathroom vessel sink set is made with ceramic.
- The primary color of this product is white and it comes with chrome hardware.
- Smooth non-porous surface; prevents from discoloration and fading.
- Double fired and glazed for durability and stain resistance.
- 1.75-in. standard USA-Canada drain opening.
- Constructed with lead-free brass, ensuring strength and durability.
- Solid bulky brass feel (not cheap and light).
- 17.5-in. Width (left to right).
- 11-in. Depth (back to front).
- 5-in. Height (top to bottom).
- All dimensions are nominal.
- This product can usually be shipped out in 1 day.
- Quality control approved in Canada.
- Each box on your order is physically opened-up and inspected to make sure only the highest quality product is shipped.
- We take and store photos of every single quality audit of every single order we ship.
- You can see them when you track your order on our website.