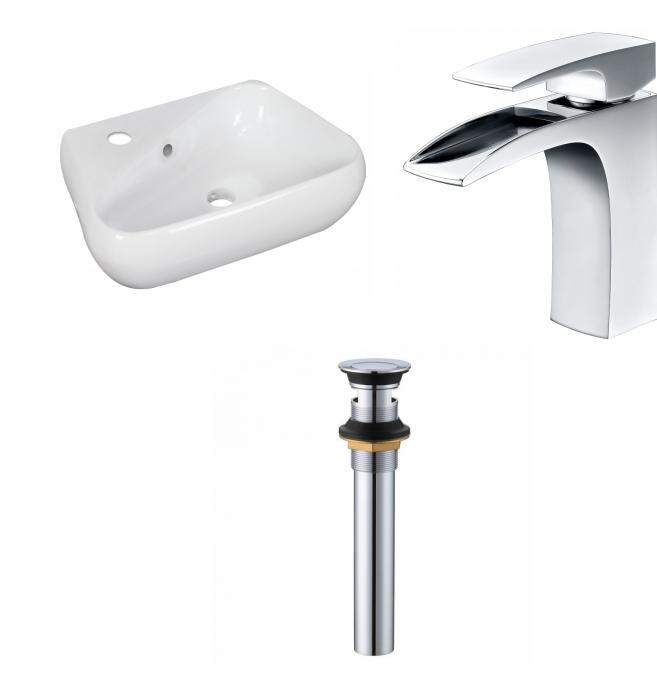

## Feature(s):

• THIS PRODUCT INCLUDE(S): 1x bathroom vessel sink in white color (1767), 1x bathroom sink faucet in chrome color (1786), 1x bathroom sink drain in chrome color (33592).

- This product is a bundle (set of multiple products).
- This bathroom vessel sink set features a unique shape with a transitional style.
- This product is made for wall mount installation.
- DIY installation instructions are included in the box.
- This bathroom vessel sink set is designed for a 1 hole faucet and the faucet drilling location is on the left.
- Comes with an overflow for safety.
- This bathroom vessel sink set features 1 sink.
- This bathroom vessel sink set is made with ceramic.
- The primary color of this product is white and it comes with chrome hardware.
- Smooth non-porous surface; prevents from discoloration and fading.
- Double fired and glazed for durability and stain resistance.
- 1.75-in. standard USA-Canada drain opening.
- Constructed with lead-free brass, ensuring strength and durability.
- Solid bulky brass feel (not cheap and light).
- 17.5-in. Width (left to right).
- 11-in. Depth (back to front).
- 5-in. Height (top to bottom).
- All dimensions are nominal.
- This product can usually be shipped out in 1 day.
- Quality control approved in Canada.
- Each box on your order is physically opened-up and inspected to make sure only the highest quality product is shipped.
- We take and store photos of every single quality audit of every single order we ship.
- You can see them when you track your order on our website.