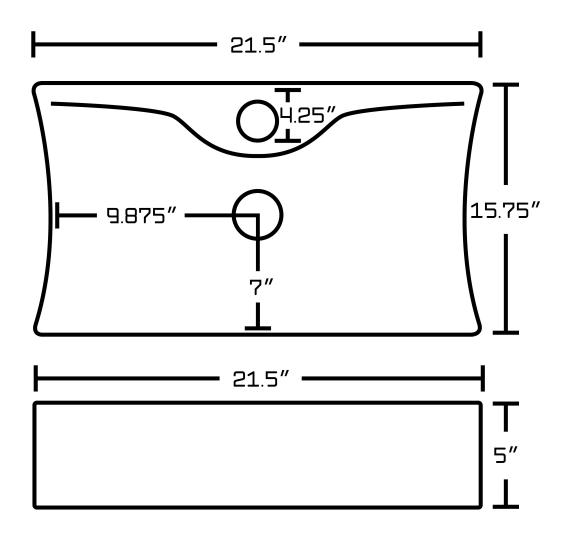

## Feature(s):

- THIS PRODUCT INCLUDE(S): 1x bathroom vessel sink in white color (1733), 1x bathroom sink faucet in chrome color (1782), 1x bathroom sink drain in chrome color (33593).
- This product is a bundle (set of multiple products).
- This bathroom vessel sink set features a rectangle shape with a modern style.
- This product is made for wall mount installation.
- DIY installation instructions are included in the box.
- This bathroom vessel sink set is designed for a 1 hole faucet and the faucet drilling location is on the wall mount.
- This bathroom vessel sink set features 1 sink.
- This bathroom vessel sink set is made with ceramic.
- The primary color of this product is white and it comes with chrome hardware.
- Smooth non-porous surface; prevents from discoloration and fading.
- Double fired and glazed for durability and stain resistance.
- 1.75-in. standard USA-Canada drain opening.
- Constructed with lead-free brass, ensuring strength and durability.
- Solid bulky brass feel (not cheap and light).
- 21.5-in. Width (left to right).
- 15.75-in. Depth (back to front).
- 5-in. Height (top to bottom).
- All dimensions are nominal.
- This product can usually be shipped out in 1 day.
- Quality control approved in Canada.
- Each box on your order is physically opened-up and inspected to make sure only the highest quality product is shipped.
- We take and store photos of every single quality audit of every single order we ship.
- You can see them when you track your order on our website.

| Product ID:               | 33593                    |
|---------------------------|--------------------------|
| Product Type:             | Bathroom Vessel Sink Set |
| Shape:                    | Rectangle                |
| Install Type:             | Wall Mount               |
| Faucet Drilling:          | 1 Hole                   |
| Faucet Drilling Location: | Wall Mount               |
| Overflow:                 | No                       |
| Num Of Sinks:             | 1                        |
| Includes Faucets:         | Yes                      |
| Includes Drains:          | Yes                      |
| Width Group:              | 20-in 29-in.             |
| Material:                 | Ceramic                  |
| Style:                    | Modern                   |
| Finish:                   | Enamel Glaze             |
| Hardware Color:           | Chrome                   |
| Color:                    | White                    |
| Recommended Ship Method:  | SP                       |