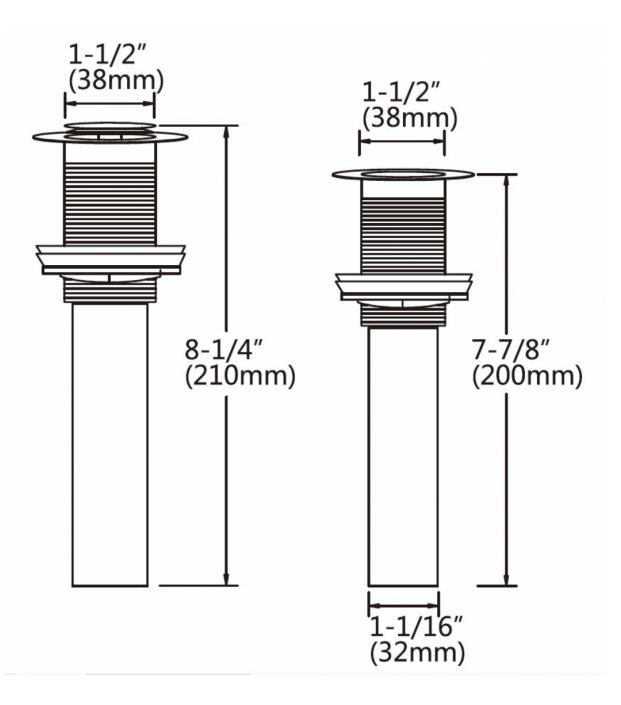

## Feature(s):

- THIS PRODUCT INCLUDE(S): 1x bathroom vessel sink in white color (1733), 1x bathroom sink faucet in chrome color (1782), 1x bathroom sink drain in chrome color (33593).
- This product is a bundle (set of multiple products).
- This bathroom vessel sink set features a rectangle shape with a modern style.
- This product is made for wall mount installation.
- DIY installation instructions are included in the box.
- This bathroom vessel sink set is designed for a 1 hole faucet and the faucet drilling location is on the wall mount.
- This bathroom vessel sink set features 1 sink.
- This bathroom vessel sink set is made with ceramic.
- The primary color of this product is white and it comes with chrome hardware.
- Smooth non-porous surface; prevents from discoloration and fading.
- Double fired and glazed for durability and stain resistance.
- 1.75-in. standard USA-Canada drain opening.
- Constructed with lead-free brass, ensuring strength and durability.
- Solid bulky brass feel (not cheap and light).
- 21.5-in. Width (left to right).
- 15.75-in. Depth (back to front).
- 5-in. Height (top to bottom).
- All dimensions are nominal.
- This product can usually be shipped out in 1 day.
- Quality control approved in Canada.
- Each box on your order is physically opened-up and inspected to make sure only the highest quality product is shipped.
- We take and store photos of every single quality audit of every single order we ship.
- You can see them when you track your order on our website.

| Product ID:               | 33593                    |
|---------------------------|--------------------------|
| Product Type:             | Bathroom Vessel Sink Set |
| Shape:                    | Rectangle                |
| Install Type:             | Wall Mount               |
| Faucet Drilling:          | 1 Hole                   |
| Faucet Drilling Location: | Wall Mount               |
| Overflow:                 | No                       |
| Num Of Sinks:             | 1                        |
| Includes Faucets:         | Yes                      |
| Includes Drains:          | Yes                      |
| Width Group:              | 20-in 29-in.             |
| Material:                 | Ceramic                  |
| Style:                    | Modern                   |
| Finish:                   | Enamel Glaze             |
| Hardware Color:           | Chrome                   |
| Color:                    | White                    |
| Recommended Ship Method:  | SP                       |