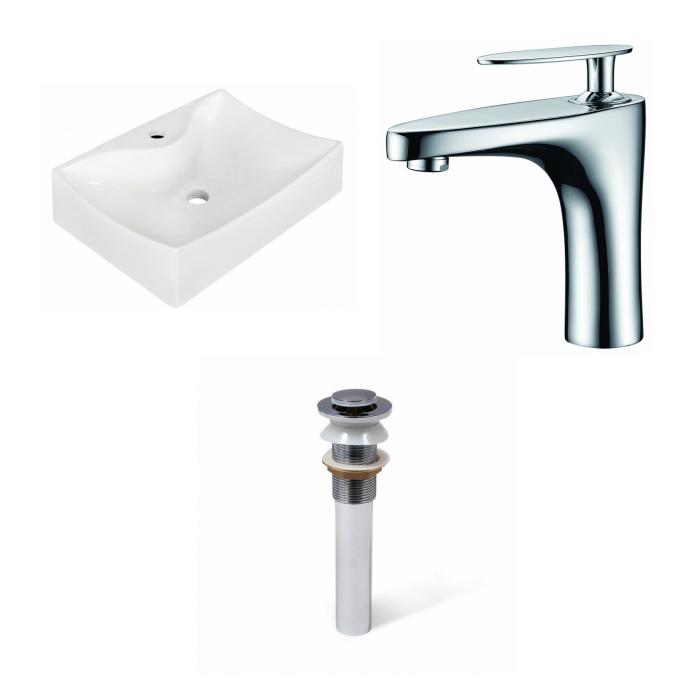

<sup>\*</sup>Estimated as of 21 Jan 2022 2:55 PM.

Quality control approved in Canada. Each box on your order is physically opened-up and inspected to make sure only the highest quality product is shipped. We take and store photos of every single quality audit of every single order we ship. You can see them when you track your order on our website. This product is a group of multiple products. It features a rectangle shape. This bathroom vessel sink set is designed to be installed as a wall mount bathroom vessel sink set. It is constructed with ceramic. This bathroom vessel sink set comes with a enamel glaze finish in White color. It is designed for a 1 hole faucet.

## Feature(s):

- THIS PRODUCT INCLUDE(S): 1x bathroom vessel sink in white color (1733), 1x bathroom sink faucet in chrome color (1782), 1x bathroom sink drain in chrome color (33593).
- This product is a bundle (set of multiple products).
- This bathroom vessel sink set features a rectangle shape with a modern style.
- This product is made for wall mount installation.
- DIY installation instructions are included in the box.
- This bathroom vessel sink set is designed for a 1 hole faucet and the faucet drilling location is on the wall mount.
- This bathroom vessel sink set features 1 sink.
- This bathroom vessel sink set is made with ceramic.
- The primary color of this product is white and it comes with chrome hardware.
- Smooth non-porous surface; prevents from discoloration and fading.
- Double fired and glazed for durability and stain resistance.
- 1.75-in. standard USA-Canada drain opening.
- Constructed with lead-free brass, ensuring strength and durability.
- Solid bulky brass feel (not cheap and light).
- 21.5-in. Width (left to right).
- 15.75-in. Depth (back to front).
- 5-in. Height (top to bottom).
- All dimensions are nominal.
- This product can usually be shipped out in 1 day.
- Quality control approved in Canada.
- Each box on your order is physically opened-up and inspected to make sure only the highest quality product is shipped.
- We take and store photos of every single quality audit of every single order we ship.
- You can see them when you track your order on our website.