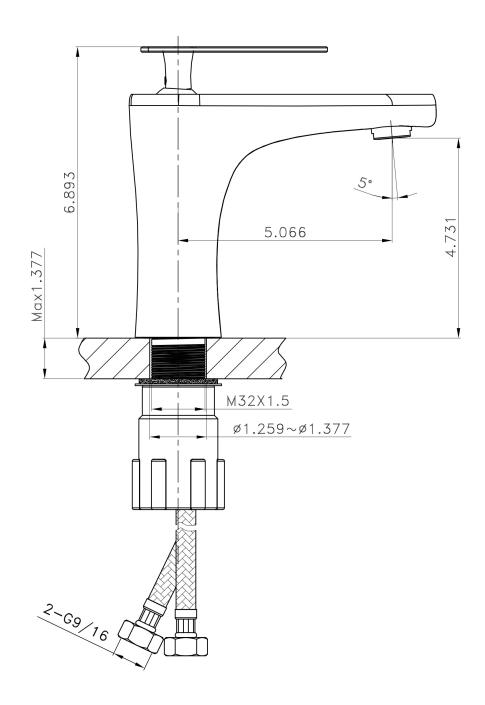

## Feature(s):

- THIS PRODUCT INCLUDE(S): 1x bathroom vessel sink in white color (1733), 1x bathroom sink faucet in chrome color (1782), 1x bathroom sink drain in chrome color (33593).
- This product is a bundle (set of multiple products).
- This bathroom vessel sink set features a rectangle shape with a modern style.
- This product is made for wall mount installation.
- DIY installation instructions are included in the box.
- This bathroom vessel sink set is designed for a 1 hole faucet and the faucet drilling location is on the wall mount.
- This bathroom vessel sink set features 1 sink.
- This bathroom vessel sink set is made with ceramic.
- The primary color of this product is white and it comes with chrome hardware.
- Smooth non-porous surface; prevents from discoloration and fading.
- Double fired and glazed for durability and stain resistance.
- 1.75-in. standard USA-Canada drain opening.
- Constructed with lead-free brass, ensuring strength and durability.
- Solid bulky brass feel (not cheap and light).
- 21.5-in. Width (left to right).
- 15.75-in. Depth (back to front).
- 5-in. Height (top to bottom).
- All dimensions are nominal.
- This product can usually be shipped out in 1 day.
- Quality control approved in Canada.
- Each box on your order is physically opened-up and inspected to make sure only the highest quality product is shipped.
- We take and store photos of every single quality audit of every single order we ship.
- You can see them when you track your order on our website.

| Product ID:               | 33593                    |
|---------------------------|--------------------------|
| Product Type:             | Bathroom Vessel Sink Set |
| Shape:                    | Rectangle                |
| Install Type:             | Wall Mount               |
| Faucet Drilling:          | 1 Hole                   |
| Faucet Drilling Location: | Wall Mount               |
| Overflow:                 | No                       |
| Num Of Sinks:             | 1                        |
| Includes Faucets:         | Yes                      |
| Includes Drains:          | Yes                      |
| Width Group:              | 20-in 29-in.             |
| Material:                 | Ceramic                  |
| Style:                    | Modern                   |
| Finish:                   | Enamel Glaze             |
| Hardware Color:           | Chrome                   |
| Color:                    | White                    |
| Recommended Ship Method:  | SP                       |