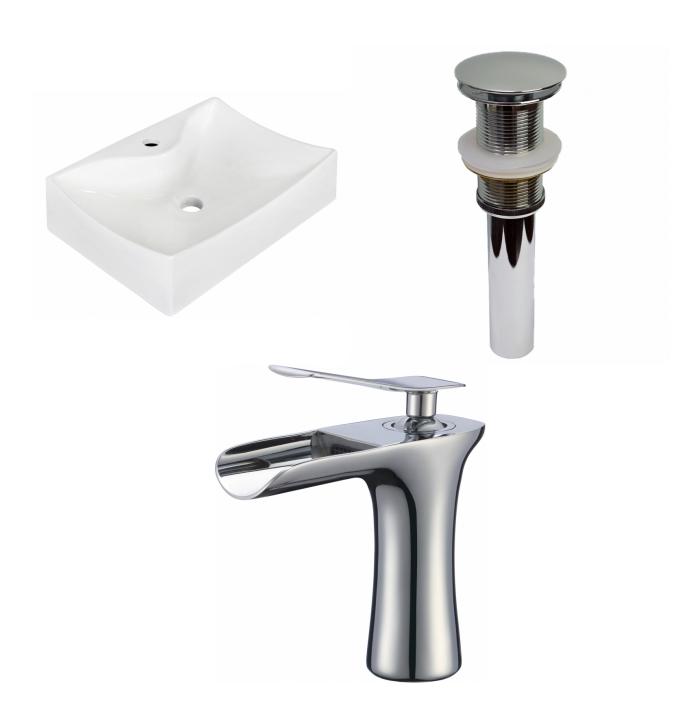

| QTY | Product ID | Series | Product Type         | Description                                                                     | Color  | Stock* | Expected Stock* | Expected Stock ETA* |
|-----|------------|--------|----------------------|---------------------------------------------------------------------------------|--------|--------|-----------------|---------------------|
| 1   | 1733       | N/A    | Bathroom Vessel Sink | 21.5-in. W Wall Mount White Bathroom Vessel Sink For 1 Hole Wall Mount Drilling | White  | 2      | 0               |                     |
| 1   | 1796       | N/A    | Bathroom Sink Drain  | 2.6-in. W Stainless Steel Bathroom Sink Drain In Chrome                         | Chrome | 147    | 0               |                     |
| 1   | 16748      | Walker | Bathroom Sink Faucet | 1 Hole CUPC Approved Lead Free Brass Faucet In Chrome Color                     | Chrome | 48     | 0               |                     |

## Feature(s):

- THIS PRODUCT INCLUDE(S): 1x bathroom vessel sink in white color (1733), 1x bathroom sink drain in chrome color (1796), 1x bathroom sink faucet in chrome color (16748).
- This product is a bundle (set of multiple products).
- This bathroom vessel sink set features a rectangle shape with a modern style.
- This product is made for wall mount installation.
- DIY installation instructions are included in the box.
- This bathroom vessel sink set is designed for a 1 hole faucet and the faucet drilling location is on the wall mount.
- This bathroom vessel sink set features 1 sink.
- This bathroom vessel sink set is made with ceramic.
- The primary color of this product is white and it comes with chrome hardware.
- Smooth non-porous surface; prevents from discoloration and fading.
- Double fired and glazed for durability and stain resistance.
- 1.75-in. standard USA-Canada drain opening.
- Constructed with lead-free brass, ensuring strength and durability.
- Solid bulky brass feel (not cheap and light).
- 21.5-in. Width (left to right).
- 15.75-in. Depth (back to front).
- 5-in. Height (top to bottom).
- All dimensions are nominal.
- This product can usually be shipped out in 1 day.
- Quality control approved in Canada.
- Each box on your order is physically opened-up and inspected to make sure only the highest quality product is shipped.
- We take and store photos of every single quality audit of every single order we ship.
- You can see them when you track your order on our website.