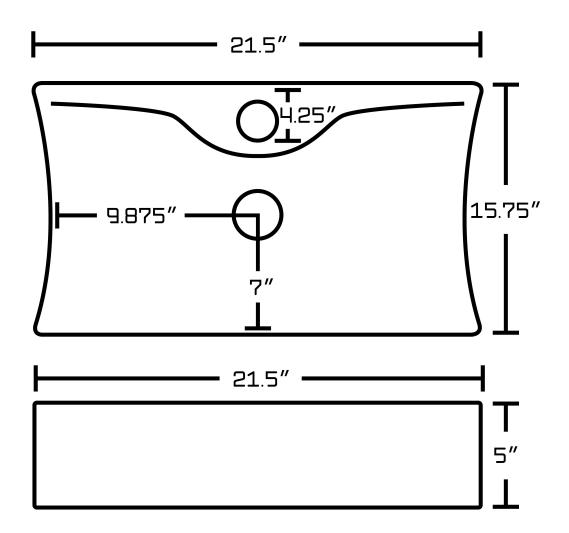

## Feature(s):

- THIS PRODUCT INCLUDE(S): 1x bathroom vessel sink in white color (1733), 1x bathroom sink drain in chrome color (1796), 1x bathroom sink faucet in chrome color (16748).
- This product is a bundle (set of multiple products).
- This bathroom vessel sink set features a rectangle shape with a modern style.
- This product is made for wall mount installation.
- DIY installation instructions are included in the box.
- This bathroom vessel sink set is designed for a 1 hole faucet and the faucet drilling location is on the wall mount.
- This bathroom vessel sink set features 1 sink.
- This bathroom vessel sink set is made with ceramic.
- The primary color of this product is white and it comes with chrome hardware.
- Smooth non-porous surface; prevents from discoloration and fading.
- Double fired and glazed for durability and stain resistance.
- 1.75-in. standard USA-Canada drain opening.
- Constructed with lead-free brass, ensuring strength and durability.
- Solid bulky brass feel (not cheap and light).
- 21.5-in. Width (left to right).
- 15.75-in. Depth (back to front).
- 5-in. Height (top to bottom).
- All dimensions are nominal.
- This product can usually be shipped out in 1 day.
- Quality control approved in Canada.
- Each box on your order is physically opened-up and inspected to make sure only the highest quality product is shipped.
- We take and store photos of every single quality audit of every single order we ship.
- You can see them when you track your order on our website.