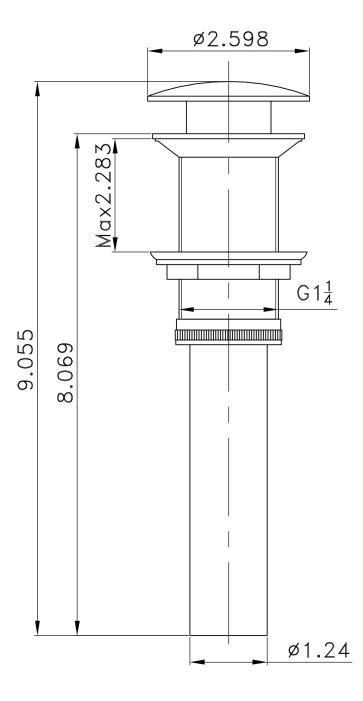

## Feature(s):

- THIS PRODUCT INCLUDE(S): 1x bathroom vessel sink in white color (1733), 1x bathroom sink drain in chrome color (1796), 1x bathroom sink faucet in chrome color (16748).
- This product is a bundle (set of multiple products).
- This bathroom vessel sink set features a rectangle shape with a modern style.
- This product is made for wall mount installation.
- DIY installation instructions are included in the box.
- This bathroom vessel sink set is designed for a 1 hole faucet and the faucet drilling location is on the wall mount.
- This bathroom vessel sink set features 1 sink.
- This bathroom vessel sink set is made with ceramic.
- The primary color of this product is white and it comes with chrome hardware.
- Smooth non-porous surface; prevents from discoloration and fading.
- Double fired and glazed for durability and stain resistance.
- 1.75-in. standard USA-Canada drain opening.
- Constructed with lead-free brass, ensuring strength and durability.
- Solid bulky brass feel (not cheap and light).
- 21.5-in. Width (left to right).
- 15.75-in. Depth (back to front).
- 5-in. Height (top to bottom).
- All dimensions are nominal.
- This product can usually be shipped out in 1 day.
- Quality control approved in Canada.
- Each box on your order is physically opened-up and inspected to make sure only the highest quality product is shipped.
- We take and store photos of every single quality audit of every single order we ship.
- You can see them when you track your order on our website.