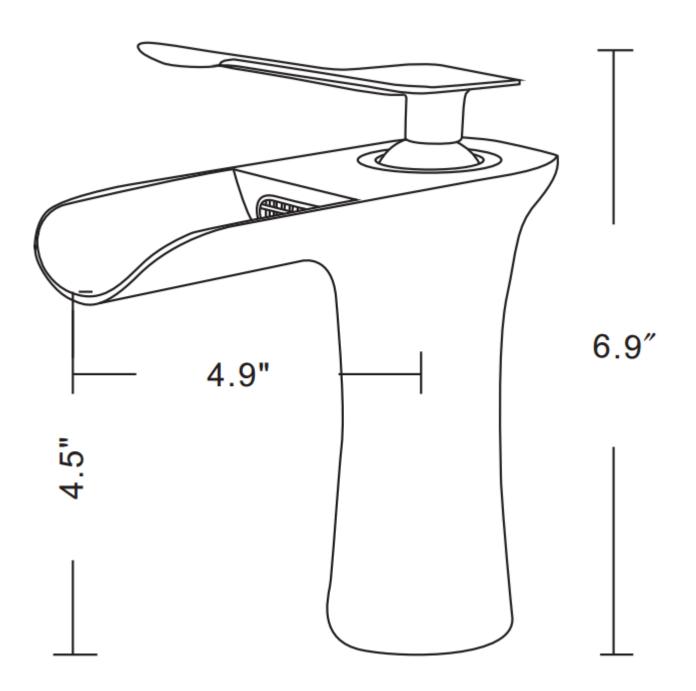

## Feature(s):

- THIS PRODUCT INCLUDE(S): 1x bathroom vessel sink in white color (1733), 1x bathroom sink drain in chrome color (1796), 1x bathroom sink faucet in chrome color (16748).
- This product is a bundle (set of multiple products).
- This bathroom vessel sink set features a rectangle shape with a modern style.
- This product is made for wall mount installation.
- DIY installation instructions are included in the box.
- This bathroom vessel sink set is designed for a 1 hole faucet and the faucet drilling location is on the wall mount.
- This bathroom vessel sink set features 1 sink.
- This bathroom vessel sink set is made with ceramic.
- The primary color of this product is white and it comes with chrome hardware.
- Smooth non-porous surface; prevents from discoloration and fading.
- Double fired and glazed for durability and stain resistance.
- 1.75-in. standard USA-Canada drain opening.
- Constructed with lead-free brass, ensuring strength and durability.
- Solid bulky brass feel (not cheap and light).
- 21.5-in. Width (left to right).
- 15.75-in. Depth (back to front).
- 5-in. Height (top to bottom).
- All dimensions are nominal.
- This product can usually be shipped out in 1 day.
- Quality control approved in Canada.
- Each box on your order is physically opened-up and inspected to make sure only the highest quality product is shipped.
- We take and store photos of every single quality audit of every single order we ship.
- You can see them when you track your order on our website.