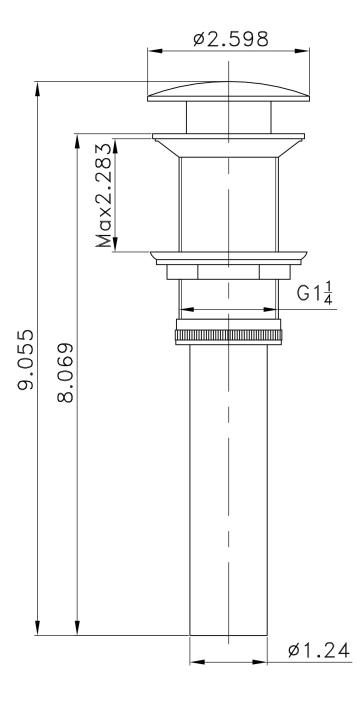

## Feature(s):

- THIS PRODUCT INCLUDE(S): 1x bathroom vessel sink in white color (1305), 1x bathroom sink drain in chrome color (1796), 1x bathroom sink faucet in chrome color (16750).
- This product is a bundle (set of multiple products).
- This bathroom vessel sink set features a rectangle shape with a transitional style.
- This product is made for above counter installation.
- DIY installation instructions are included in the box.
- This bathroom vessel sink set is designed for a 1 hole faucet and the faucet drilling location is on the left.
- This bathroom vessel sink set features 1 sink.
- This bathroom vessel sink set is made with ceramic.
- The primary color of this product is white and it comes with chrome hardware.
- Smooth non-porous surface; prevents from discoloration and fading.
- Double fired and glazed for durability and stain resistance.
- 1.75-in. standard USA-Canada drain opening.
- Constructed with lead-free brass, ensuring strength and durability.
- Solid bulky brass feel (not cheap and light).
- 16.25-in. Width (left to right).
- 11.75-in. Depth (back to front).
- 4.5-in. Height (top to bottom).
- All dimensions are nominal.
- This product can usually be shipped out in 1 day.
- Quality control approved in Canada.
- Each box on your order is physically opened-up and inspected to make sure only the highest quality product is shipped.
- We take and store photos of every single quality audit of every single order we ship.
- You can see them when you track your order on our website.