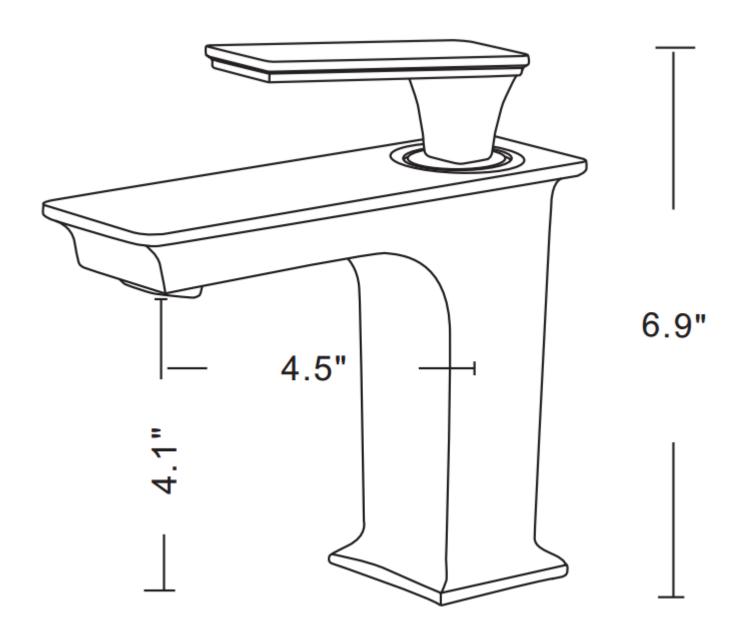

## Feature(s):

- THIS PRODUCT INCLUDE(S): 1x bathroom vessel sink in white color (1305), 1x bathroom sink drain in chrome color (1796), 1x bathroom sink faucet in chrome color (16750).
- This product is a bundle (set of multiple products).
- This bathroom vessel sink set features a rectangle shape with a transitional style.
- This product is made for above counter installation.
- DIY installation instructions are included in the box.
- This bathroom vessel sink set is designed for a 1 hole faucet and the faucet drilling location is on the left.
- This bathroom vessel sink set features 1 sink.
- This bathroom vessel sink set is made with ceramic.
- The primary color of this product is white and it comes with chrome hardware.
- Smooth non-porous surface; prevents from discoloration and fading.
- Double fired and glazed for durability and stain resistance.
- 1.75-in. standard USA-Canada drain opening.
- Constructed with lead-free brass, ensuring strength and durability.
- Solid bulky brass feel (not cheap and light).
- 16.25-in. Width (left to right).
- 11.75-in. Depth (back to front).
- 4.5-in. Height (top to bottom).
- All dimensions are nominal.
- This product can usually be shipped out in 1 day.
- Quality control approved in Canada.
- Each box on your order is physically opened-up and inspected to make sure only the highest quality product is shipped.
- We take and store photos of every single quality audit of every single order we ship.
- You can see them when you track your order on our website.