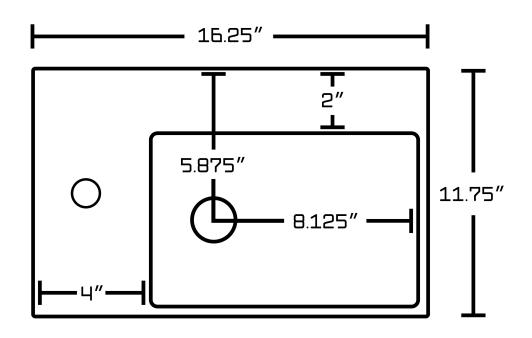

## Feature(s):

- THIS PRODUCT INCLUDE(S): 1x bathroom vessel sink in white color (1305), 1x bathroom sink drain in chrome color (1796), 1x bathroom sink faucet in chrome color (16750).
- This product is a bundle (set of multiple products).
- This bathroom vessel sink set features a rectangle shape with a transitional style.
- This product is made for above counter installation.
- DIY installation instructions are included in the box.
- This bathroom vessel sink set is designed for a 1 hole faucet and the faucet drilling location is on the left.
- This bathroom vessel sink set features 1 sink.
- This bathroom vessel sink set is made with ceramic.
- The primary color of this product is white and it comes with chrome hardware.
- Smooth non-porous surface; prevents from discoloration and fading.
- Double fired and glazed for durability and stain resistance.
- 1.75-in. standard USA-Canada drain opening.
- Constructed with lead-free brass, ensuring strength and durability.
- Solid bulky brass feel (not cheap and light).
- 16.25-in. Width (left to right).
- 11.75-in. Depth (back to front).
- 4.5-in. Height (top to bottom).
- All dimensions are nominal.
- This product can usually be shipped out in 1 day.
- Quality control approved in Canada.
- Each box on your order is physically opened-up and inspected to make sure only the highest quality product is shipped.
- We take and store photos of every single quality audit of every single order we ship.
- You can see them when you track your order on our website.