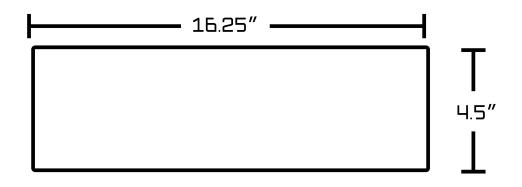

## Feature(s):

- THIS PRODUCT INCLUDE(S): 1x bathroom vessel sink in white color (1305), 1x bathroom sink drain in chrome color (1796), 1x bathroom sink faucet in chrome color (16750).
- This product is a bundle (set of multiple products).
- This bathroom vessel sink set features a rectangle shape with a transitional style.
- This product is made for above counter installation.
- DIY installation instructions are included in the box.
- This bathroom vessel sink set is designed for a 1 hole faucet and the faucet drilling location is on the left.
- This bathroom vessel sink set features 1 sink.
- This bathroom vessel sink set is made with ceramic.
- The primary color of this product is white and it comes with chrome hardware.
- Smooth non-porous surface; prevents from discoloration and fading.
- Double fired and glazed for durability and stain resistance.
- 1.75-in. standard USA-Canada drain opening.
- Constructed with lead-free brass, ensuring strength and durability.
- Solid bulky brass feel (not cheap and light).
- 16.25-in. Width (left to right).
- 11.75-in. Depth (back to front).
- 4.5-in. Height (top to bottom).
- All dimensions are nominal.
- This product can usually be shipped out in 1 day.
- Quality control approved in Canada.
- Each box on your order is physically opened-up and inspected to make sure only the highest quality product is shipped.
- We take and store photos of every single quality audit of every single order we ship.
- You can see them when you track your order on our website.