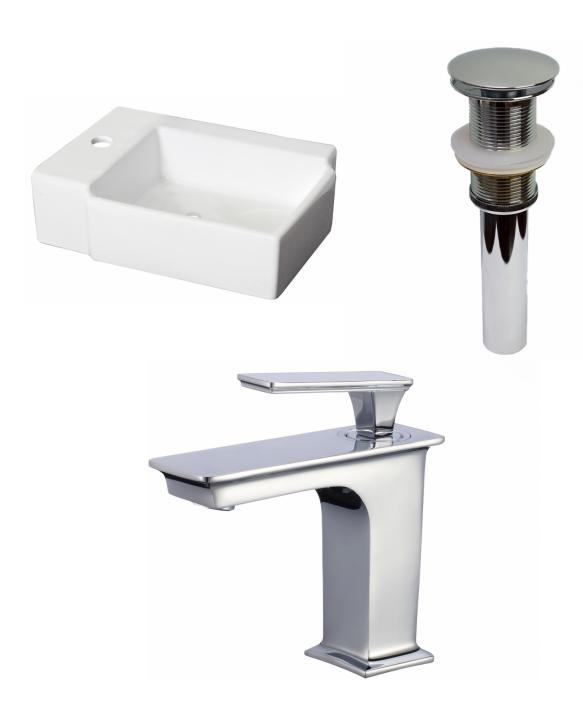

| <br>QTY | Product ID | Series | Product Type         | Description                                                                   | Color  | Stock* | Expected Stock* | Expected Stock ETA* |
|---------|------------|--------|----------------------|-------------------------------------------------------------------------------|--------|--------|-----------------|---------------------|
| 1       | 1305       | N/A    | Bathroom Vessel Sink | 16.25-in. W Above Counter White Bathroom Vessel Sink For 1 Hole Left Drilling | White  | 15     | 0               |                     |
| 1       | 1796       | N/A    | Bathroom Sink Drain  | 2.6-in. W Stainless Steel Bathroom Sink Drain In Chrome                       | Chrome | 147    | 0               |                     |
| 1       | 16750      | Dante  | Bathroom Sink Faucet | 1 Hole CUPC Approved Lead Free Brass Faucet In Chrome Color                   | Chrome | 33     | 0               |                     |

<sup>\*</sup>Estimated as of 21 Jan 2022 2:52 PM.

Quality control approved in Canada. Each box on your order is physically opened-up and inspected to make sure only the highest quality product is shipped. We take and store photos of every single quality audit of every single order we ship. You can see them when you track your order on our website. This product is a group of multiple products. It features a rectangle shape. This bathroom vessel sink set is designed to be installed as a above counter bathroom vessel sink set. It is constructed with ceramic. This bathroom vessel sink set comes with a enamel glaze finish in White color. It is designed for a 1 hole faucet.

## Feature(s):

- THIS PRODUCT INCLUDE(S): 1x bathroom vessel sink in white color (1305), 1x bathroom sink drain in chrome color (1796), 1x bathroom sink faucet in chrome color (16750).
- This product is a bundle (set of multiple products).
- This bathroom vessel sink set features a rectangle shape with a transitional style.
- This product is made for above counter installation.
- DIY installation instructions are included in the box.
- This bathroom vessel sink set is designed for a 1 hole faucet and the faucet drilling location is on the left.
- This bathroom vessel sink set features 1 sink.
- This bathroom vessel sink set is made with ceramic.
- The primary color of this product is white and it comes with chrome hardware.
- Smooth non-porous surface; prevents from discoloration and fading.
- Double fired and glazed for durability and stain resistance.
- 1.75-in. standard USA-Canada drain opening.
- Constructed with lead-free brass, ensuring strength and durability.
- Solid bulky brass feel (not cheap and light).
- 16.25-in. Width (left to right).
- 11.75-in. Depth (back to front).
- 4.5-in. Height (top to bottom).
- All dimensions are nominal.
- This product can usually be shipped out in 1 day.
- Quality control approved in Canada.
- Each box on your order is physically opened-up and inspected to make sure only the highest quality product is shipped.
- We take and store photos of every single quality audit of every single order we ship.
- You can see them when you track your order on our website.

| Product ID:               | 16750                    |
|---------------------------|--------------------------|
| Product Type:             | Bathroom Vessel Sink Set |
| Shape:                    | Rectangle                |
| Install Type:             | Above Counter            |
| Faucet Drilling:          | 1 Hole                   |
| Faucet Drilling Location: | Left                     |
| Overflow:                 | No                       |
| Num Of Sinks:             | 1                        |
| Includes Faucets:         | Yes                      |
| Includes Drains:          | Yes                      |
| Width Group:              | 10-in 19-in.             |
| Material:                 | Ceramic                  |
| Style:                    | Transitional             |
| Finish:                   | Enamel Glaze             |
| Hardware Color:           | Chrome                   |
| Color:                    | White                    |
| Recommended Ship Method:  | SP                       |