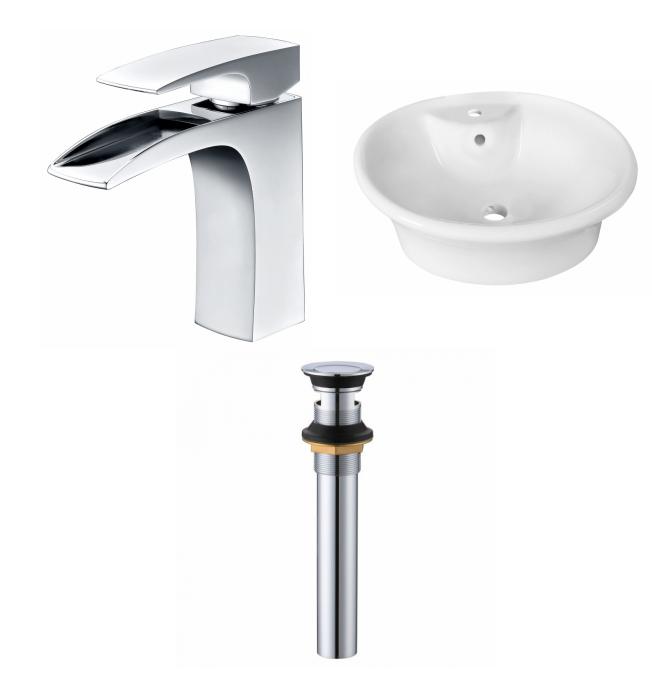

## Feature(s):

• THIS PRODUCT INCLUDE(S): 1x bathroom sink faucet in chrome color (1786), 1x bathroom vessel sink in white color (11017), 1x bathroom sink drain in chrome color (33592).

- This product is a bundle (set of multiple products).
- This bathroom vessel sink set features a round shape with a transitional style.
- This product is made for above counter installation.
- DIY installation instructions are included in the box.
- This bathroom vessel sink set is designed for a 1 hole faucet and the faucet drilling location is on the center.
- Comes with an overflow for safety.
- This bathroom vessel sink set features 1 sink.
- This bathroom vessel sink set is made with ceramic.
- The primary color of this product is white and it comes with chrome hardware.
- Smooth non-porous surface; prevents from discoloration and fading.
- Double fired and glazed for durability and stain resistance.
- 1.75-in. standard USA-Canada drain opening.
- Constructed with lead-free brass, ensuring strength and durability.
- Solid bulky brass feel (not cheap and light).
- 19-in. Width (left to right).
- 15.5-in. Depth (back to front).
- 6-in. Height (top to bottom).
- All dimensions are nominal.
- This product can usually be shipped out in 1 day.
- Quality control approved in Canada.
- Each box on your order is physically opened-up and inspected to make sure only the highest quality product is shipped.
- We take and store photos of every single quality audit of every single order we ship.
- You can see them when you track your order on our website.