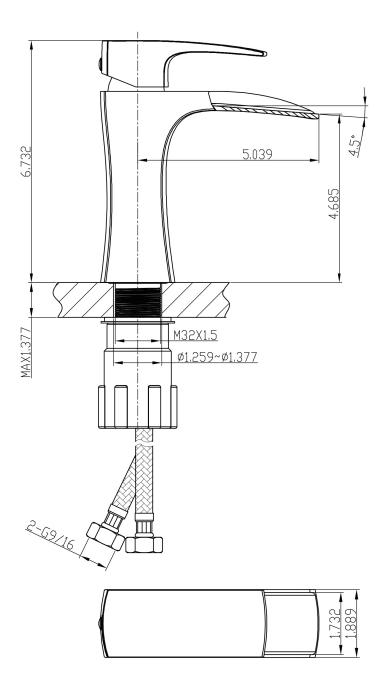

## Feature(s):

• THIS PRODUCT INCLUDE(S): 1x bathroom sink faucet in chrome color (1786), 1x bathroom vessel sink in white color (11017), 1x bathroom sink drain in chrome color (33592).

- This product is a bundle (set of multiple products).
- This bathroom vessel sink set features a round shape with a transitional style.
- This product is made for above counter installation.
- DIY installation instructions are included in the box.
- This bathroom vessel sink set is designed for a 1 hole faucet and the faucet drilling location is on the center.
- Comes with an overflow for safety.
- This bathroom vessel sink set features 1 sink.
- This bathroom vessel sink set is made with ceramic.
- The primary color of this product is white and it comes with chrome hardware.
- Smooth non-porous surface; prevents from discoloration and fading.
- Double fired and glazed for durability and stain resistance.
- 1.75-in. standard USA-Canada drain opening.
- Constructed with lead-free brass, ensuring strength and durability.
- Solid bulky brass feel (not cheap and light).
- 19-in. Width (left to right).
- 15.5-in. Depth (back to front).
- 6-in. Height (top to bottom).
- All dimensions are nominal.
- This product can usually be shipped out in 1 day.
- Quality control approved in Canada.
- Each box on your order is physically opened-up and inspected to make sure only the highest quality product is shipped.
- We take and store photos of every single quality audit of every single order we ship.
- You can see them when you track your order on our website.