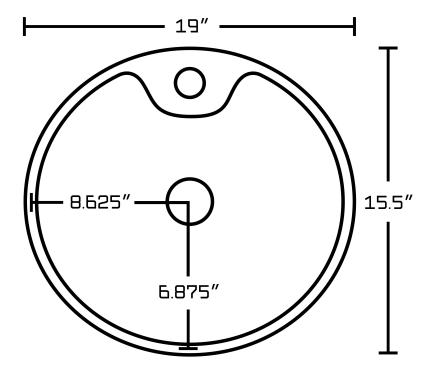

## Feature(s):

• THIS PRODUCT INCLUDE(S): 1x bathroom sink faucet in chrome color (1786), 1x bathroom vessel sink in white color (11017), 1x bathroom sink drain in chrome color (33592).

- This product is a bundle (set of multiple products).
- This bathroom vessel sink set features a round shape with a transitional style.
- This product is made for above counter installation.
- DIY installation instructions are included in the box.
- This bathroom vessel sink set is designed for a 1 hole faucet and the faucet drilling location is on the center.
- Comes with an overflow for safety.
- This bathroom vessel sink set features 1 sink.
- This bathroom vessel sink set is made with ceramic.
- The primary color of this product is white and it comes with chrome hardware.
- Smooth non-porous surface; prevents from discoloration and fading.
- Double fired and glazed for durability and stain resistance.
- 1.75-in. standard USA-Canada drain opening.
- Constructed with lead-free brass, ensuring strength and durability.
- Solid bulky brass feel (not cheap and light).
- 19-in. Width (left to right).
- 15.5-in. Depth (back to front).
- 6-in. Height (top to bottom).
- All dimensions are nominal.
- This product can usually be shipped out in 1 day.
- Quality control approved in Canada.
- Each box on your order is physically opened-up and inspected to make sure only the highest quality product is shipped.
- We take and store photos of every single quality audit of every single order we ship.
- You can see them when you track your order on our website.