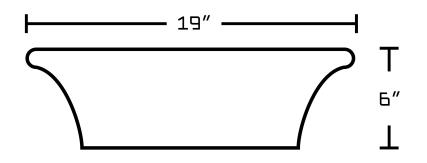

## Feature(s):

• THIS PRODUCT INCLUDE(S): 1x bathroom sink faucet in chrome color (1786), 1x bathroom vessel sink in white color (11017), 1x bathroom sink drain in chrome color (33592).

- This product is a bundle (set of multiple products).
- This bathroom vessel sink set features a round shape with a transitional style.
- This product is made for above counter installation.
- DIY installation instructions are included in the box.
- This bathroom vessel sink set is designed for a 1 hole faucet and the faucet drilling location is on the center.
- Comes with an overflow for safety.
- This bathroom vessel sink set features 1 sink.
- This bathroom vessel sink set is made with ceramic.
- The primary color of this product is white and it comes with chrome hardware.
- Smooth non-porous surface; prevents from discoloration and fading.
- Double fired and glazed for durability and stain resistance.
- 1.75-in. standard USA-Canada drain opening.
- Constructed with lead-free brass, ensuring strength and durability.
- Solid bulky brass feel (not cheap and light).
- 19-in. Width (left to right).
- 15.5-in. Depth (back to front).
- 6-in. Height (top to bottom).
- All dimensions are nominal.
- This product can usually be shipped out in 1 day.
- Quality control approved in Canada.
- Each box on your order is physically opened-up and inspected to make sure only the highest quality product is shipped.
- We take and store photos of every single quality audit of every single order we ship.
- You can see them when you track your order on our website.