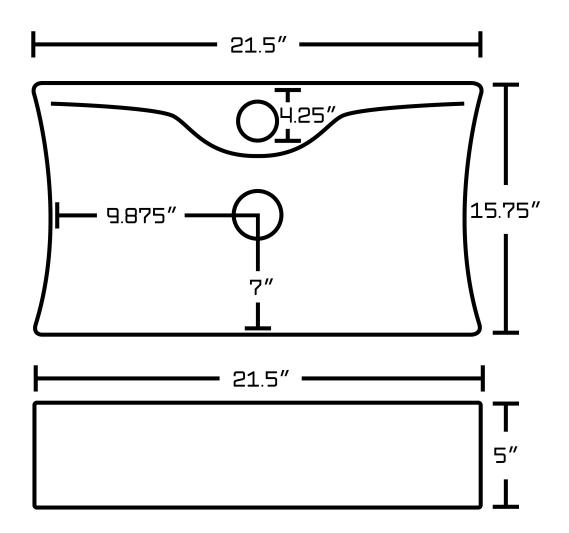

## Feature(s):

- THIS PRODUCT INCLUDE(S): 1x bathroom vessel sink in white color (1733), 1x bathroom sink faucet in chrome color (16748), 1x bathroom sink drain in chrome color (33593).
- This product is a bundle (set of multiple products).
- This bathroom vessel sink set features a rectangle shape with a modern style.
- This product is made for wall mount installation.
- DIY installation instructions are included in the box.
- This bathroom vessel sink set is designed for a 1 hole faucet and the faucet drilling location is on the wall mount.
- This bathroom vessel sink set features 1 sink.
- This bathroom vessel sink set is made with ceramic.
- The primary color of this product is white and it comes with chrome hardware.
- Smooth non-porous surface; prevents from discoloration and fading.
- Double fired and glazed for durability and stain resistance.
- 1.75-in. standard USA-Canada drain opening.
- Constructed with lead-free brass, ensuring strength and durability.
- Solid bulky brass feel (not cheap and light).
- 21.5-in. Width (left to right).
- 15.75-in. Depth (back to front).
- 5-in. Height (top to bottom).
- All dimensions are nominal.
- This product can usually be shipped out in 1 day.
- Quality control approved in Canada.
- Each box on your order is physically opened-up and inspected to make sure only the highest quality product is shipped.
- We take and store photos of every single quality audit of every single order we ship.
- You can see them when you track your order on our website.