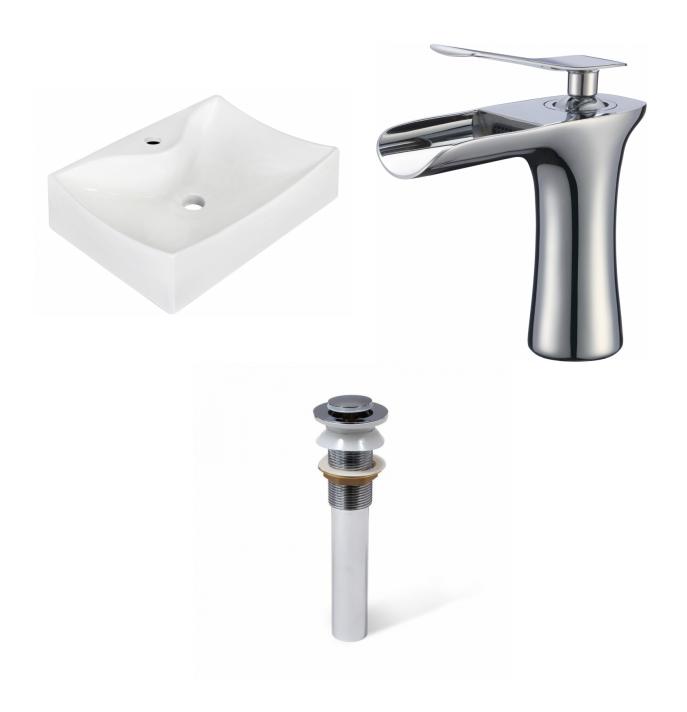

| QTY | Product ID | Series | Product Type         | Description                                                                     | Color  | Stock* | Expected Stock* Expected Stock ETA* |
|-----|------------|--------|----------------------|---------------------------------------------------------------------------------|--------|--------|-------------------------------------|
| 1   | 1733       | N/A    | Bathroom Vessel Sink | 21.5-in. W Wall Mount White Bathroom Vessel Sink For 1 Hole Wall Mount Drilling | White  | 2      | 0                                   |
| 1   | 16748      | Walker | Bathroom Sink Faucet | 1 Hole CUPC Approved Lead Free Brass Faucet In Chrome Color                     | Chrome | 48     | 0                                   |
| 1   | 33593      | N/A    | Bathroom Sink Drain  | 2.6-in. W Stainless Steel Bathroom Sink Drain In Chrome                         | Chrome | 46     | 0                                   |

<sup>\*</sup>Estimated as of 21 Jan 2022 2:55 PM.

Quality control approved in Canada. Each box on your order is physically opened-up and inspected to make sure only the highest quality product is shipped. We take and store photos of every single quality audit of every single order we ship. You can see them when you track your order on our website. This product is a group of multiple products. It features a rectangle shape. This bathroom vessel sink set is designed to be installed as a wall mount bathroom vessel sink set. It is constructed with ceramic. This bathroom vessel sink set comes with a enamel glaze finish in White color. It is designed for a 1 hole faucet.

## Feature(s):

- THIS PRODUCT INCLUDE(S): 1x bathroom vessel sink in white color (1733), 1x bathroom sink faucet in chrome color (16748), 1x bathroom sink drain in chrome color (33593).
- This product is a bundle (set of multiple products).
- This bathroom vessel sink set features a rectangle shape with a modern style.
- This product is made for wall mount installation.
- DIY installation instructions are included in the box.
- This bathroom vessel sink set is designed for a 1 hole faucet and the faucet drilling location is on the wall mount.
- This bathroom vessel sink set features 1 sink.
- This bathroom vessel sink set is made with ceramic.
- The primary color of this product is white and it comes with chrome hardware.
- Smooth non-porous surface; prevents from discoloration and fading.
- Double fired and glazed for durability and stain resistance.
- 1.75-in. standard USA-Canada drain opening.
- Constructed with lead-free brass, ensuring strength and durability.
- Solid bulky brass feel (not cheap and light).
- 21.5-in. Width (left to right).
- 15.75-in. Depth (back to front).
- 5-in. Height (top to bottom).
- All dimensions are nominal.
- This product can usually be shipped out in 1 day.
- Quality control approved in Canada.
- Each box on your order is physically opened-up and inspected to make sure only the highest quality product is shipped.
- We take and store photos of every single quality audit of every single order we ship.
- You can see them when you track your order on our website.