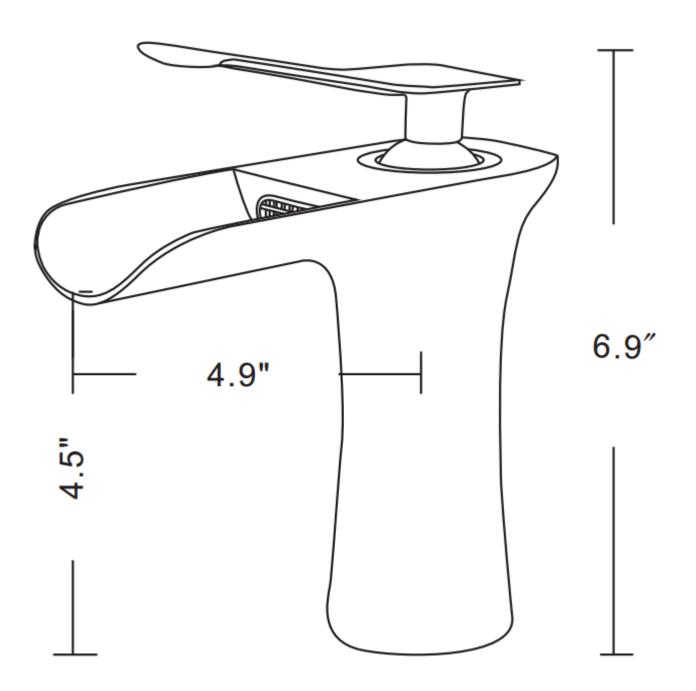

## Feature(s):

- THIS PRODUCT INCLUDE(S): 1x bathroom vessel sink in white color (1733), 1x bathroom sink faucet in chrome color (16748), 1x bathroom sink drain in chrome color (33593).
- This product is a bundle (set of multiple products).
- This bathroom vessel sink set features a rectangle shape with a modern style.
- This product is made for wall mount installation.
- DIY installation instructions are included in the box.
- This bathroom vessel sink set is designed for a 1 hole faucet and the faucet drilling location is on the wall mount.
- This bathroom vessel sink set features 1 sink.
- This bathroom vessel sink set is made with ceramic.
- The primary color of this product is white and it comes with chrome hardware.
- Smooth non-porous surface; prevents from discoloration and fading.
- Double fired and glazed for durability and stain resistance.
- 1.75-in. standard USA-Canada drain opening.
- Constructed with lead-free brass, ensuring strength and durability.
- Solid bulky brass feel (not cheap and light).
- 21.5-in. Width (left to right).
- 15.75-in. Depth (back to front).
- 5-in. Height (top to bottom).
- All dimensions are nominal.
- This product can usually be shipped out in 1 day.
- Quality control approved in Canada.
- Each box on your order is physically opened-up and inspected to make sure only the highest quality product is shipped.
- We take and store photos of every single quality audit of every single order we ship.
- You can see them when you track your order on our website.