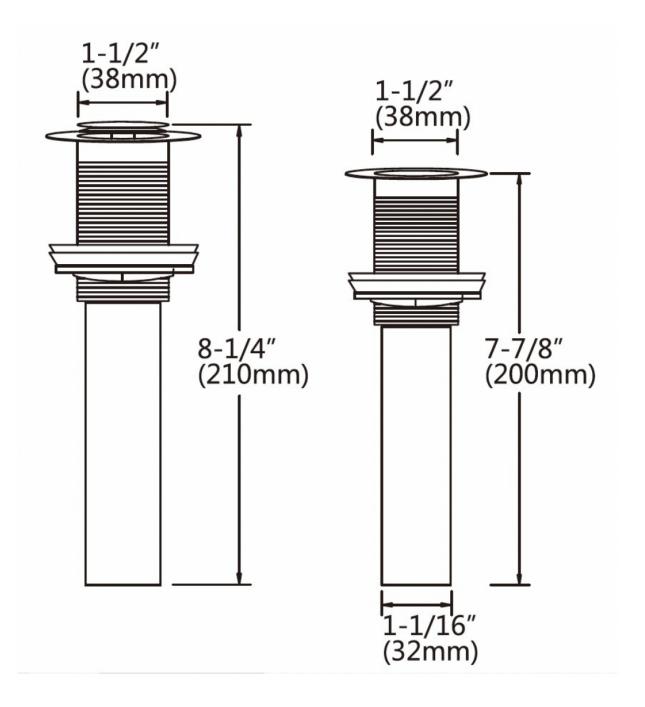

| QTY | Product ID | Series | Product Type         | Description                                                                | Color  | Stock* | Expected Stock* | Expected Stock ETA* |
|-----|------------|--------|----------------------|----------------------------------------------------------------------------|--------|--------|-----------------|---------------------|
|     |            |        |                      | 17.75-in. W Wall Mount White Bathroom Vessel Sink For 1 Hole Left Drilling | White  |        | 0               |                     |
| 1   | 28811      | N/A    | Bathroom Sink Faucet | 1 Hole CUPC Approved Lead Free Brass Faucet In Chrome Color                | Chrome | 49     | 0               |                     |
| 1   | 33593      | N/A    | Bathroom Sink Drain  | 2.6-in. W Stainless Steel Bathroom Sink Drain In Chrome                    | Chrome | 46     | 0               |                     |