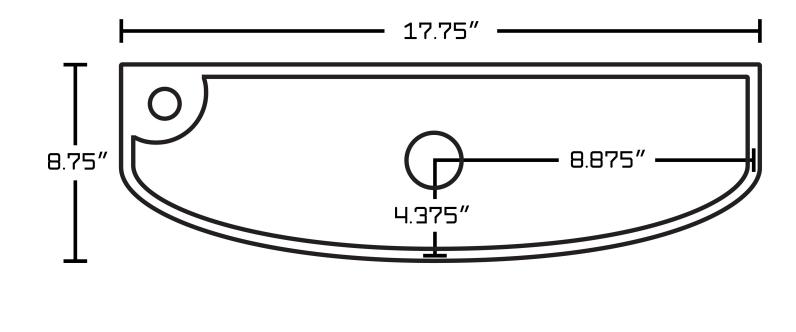

## Feature(s):

• THIS PRODUCT INCLUDE(S): 1x bathroom vessel sink in white color (1770), 1x bathroom sink faucet in chrome color (28811), 1x bathroom sink drain in chrome color (33593).

- This product is a bundle (set of multiple products).
- This bathroom vessel sink set features a rectangle shape with a transitional style.
- This product is made for wall mount installation.
- DIY installation instructions are included in the box.
- This bathroom vessel sink set is designed for a 1 hole faucet and the faucet drilling location is on the left.
- This bathroom vessel sink set features 1 sink.
- This bathroom vessel sink set is made with ceramic.
- The primary color of this product is white and it comes with chrome hardware.
- Smooth non-porous surface; prevents from discoloration and fading.
- Double fired and glazed for durability and stain resistance.
- 1.75-in. standard USA-Canada drain opening.
- Constructed with lead-free brass, ensuring strength and durability.
- Solid bulky brass feel (not cheap and light).
- 17.75-in. Width (left to right).
- 8.75-in. Depth (back to front).
- 4.5-in. Height (top to bottom).
- All dimensions are nominal.
- This product can usually be shipped out in 1 day.
- Quality control approved in Canada.
- Each box on your order is physically opened-up and inspected to make sure only the highest quality product is shipped.
- We take and store photos of every single quality audit of every single order we ship.
- You can see them when you track your order on our website.