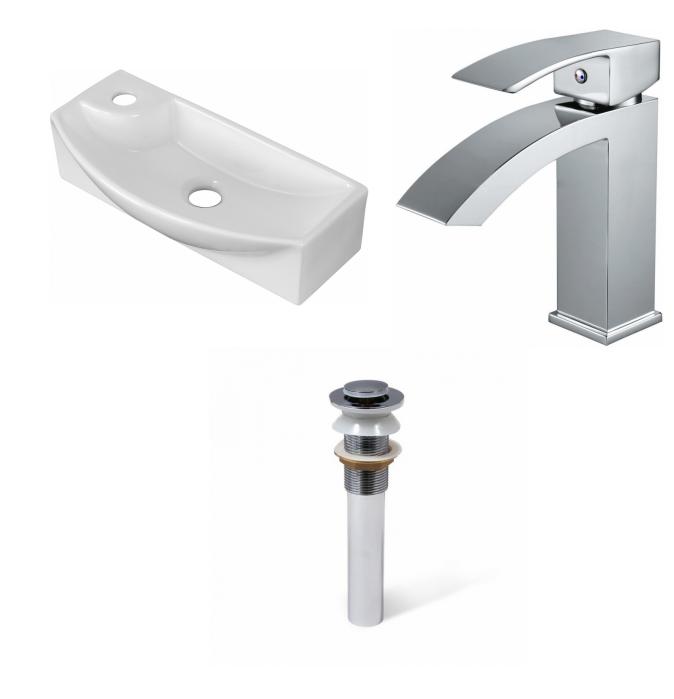

| QTY | Product ID | Series | Product Type         | Description                                                                | Color  | Stock* | Expected Stock* | Expected Stock ETA* |
|-----|------------|--------|----------------------|----------------------------------------------------------------------------|--------|--------|-----------------|---------------------|
|     |            |        |                      | 17.75-in. W Wall Mount White Bathroom Vessel Sink For 1 Hole Left Drilling | White  |        | 0               |                     |
| 1   | 28811      | N/A    | Bathroom Sink Faucet | 1 Hole CUPC Approved Lead Free Brass Faucet In Chrome Color                | Chrome | 49     | 0               |                     |
| 1   | 33593      | N/A    | Bathroom Sink Drain  | 2.6-in. W Stainless Steel Bathroom Sink Drain In Chrome                    | Chrome | 46     | 0               |                     |

\*Estimated as of 21 Jan 2022 2:58 PM.

Quality control approved in Canada. Each box on your order is physically opened-up and inspected to make sure only the highest quality product is shipped. We take and store photos of every single quality audit of every single order we ship. You can see them when you track your order on our website. This product is a group of multiple products. It features a rectangle shape. This bathroom vessel sink set is designed to be installed as a wall mount bathroom vessel sink set. It is constructed with ceramic. This bathroom vessel sink set comes with a enamel glaze finish in White color. It is designed for a 1 hole faucet.

## Feature(s):

• THIS PRODUCT INCLUDE(S): 1x bathroom vessel sink in white color (1770), 1x bathroom sink faucet in chrome color (28811), 1x bathroom sink drain in chrome color (33593).

- This product is a bundle (set of multiple products).
- This bathroom vessel sink set features a rectangle shape with a transitional style.
- This product is made for wall mount installation.
- DIY installation instructions are included in the box.
- This bathroom vessel sink set is designed for a 1 hole faucet and the faucet drilling location is on the left.
- This bathroom vessel sink set features 1 sink.
- This bathroom vessel sink set is made with ceramic.
- The primary color of this product is white and it comes with chrome hardware.
- Smooth non-porous surface; prevents from discoloration and fading.
- Double fired and glazed for durability and stain resistance.
- 1.75-in. standard USA-Canada drain opening.
- Constructed with lead-free brass, ensuring strength and durability.
- Solid bulky brass feel (not cheap and light).
- 17.75-in. Width (left to right).
- 8.75-in. Depth (back to front).
- 4.5-in. Height (top to bottom).
- All dimensions are nominal.
- This product can usually be shipped out in 1 day.
- Quality control approved in Canada.
- Each box on your order is physically opened-up and inspected to make sure only the highest quality product is shipped.
- We take and store photos of every single quality audit of every single order we ship.
- You can see them when you track your order on our website.