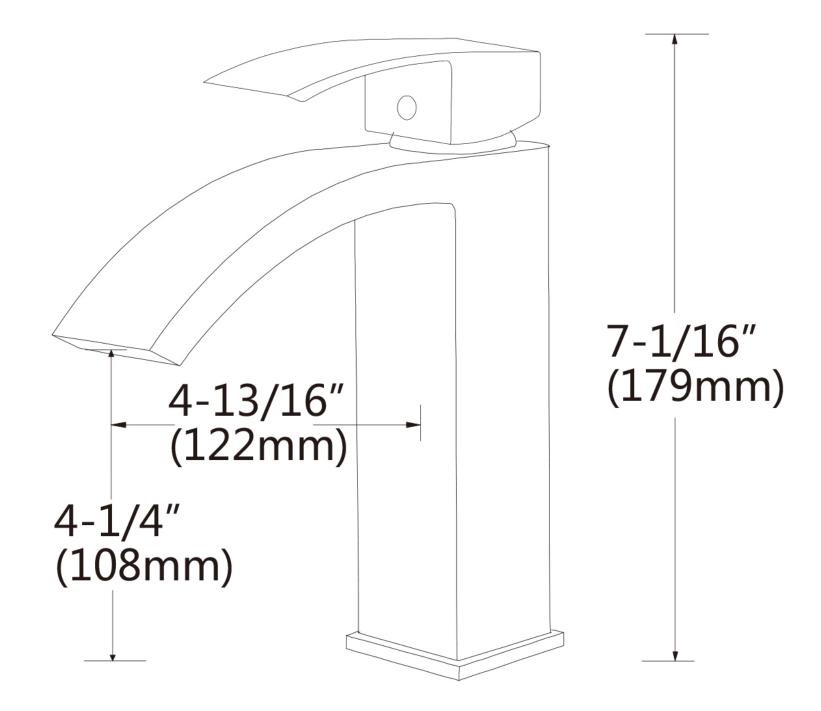

| QTY | Product ID | Series | Product Type         | Description                                                                | Color  | Stock* | Expected Stock* | Expected Stock ETA* |
|-----|------------|--------|----------------------|----------------------------------------------------------------------------|--------|--------|-----------------|---------------------|
|     |            |        |                      | 17.75-in. W Wall Mount White Bathroom Vessel Sink For 1 Hole Left Drilling | White  |        | 0               |                     |
| 1   | 28811      | N/A    | Bathroom Sink Faucet | 1 Hole CUPC Approved Lead Free Brass Faucet In Chrome Color                | Chrome | 49     | 0               |                     |
| 1   | 33593      | N/A    | Bathroom Sink Drain  | 2.6-in. W Stainless Steel Bathroom Sink Drain In Chrome                    | Chrome | 46     | 0               |                     |