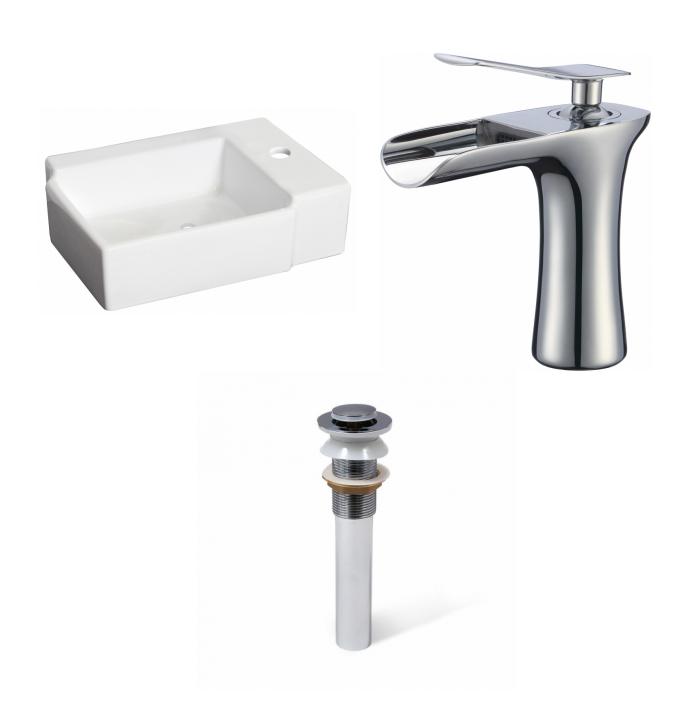

<sup>\*</sup>Estimated as of 21 Jan 2022 2:52 PM.

Quality control approved in Canada. Each box on your order is physically opened-up and inspected to make sure only the highest quality product is shipped. We take and store photos of every single quality audit of every single order we ship. You can see them when you track your order on our website. This product is a group of multiple products. It features a rectangle shape. This bathroom vessel sink set is designed to be installed as a wall mount bathroom vessel sink set. It is constructed with ceramic. This bathroom vessel sink set comes with a enamel glaze finish in White color. It is designed for a 1 hole faucet.

## Feature(s):

- THIS PRODUCT INCLUDE(S): 1x bathroom vessel sink in white color (1303), 1x bathroom sink faucet in chrome color (16748), 1x bathroom sink drain in chrome color (33593).
- This product is a bundle (set of multiple products).
- This bathroom vessel sink set features a rectangle shape with a transitional style.
- This product is made for wall mount installation.
- DIY installation instructions are included in the box.
- This bathroom vessel sink set is designed for a 1 hole faucet and the faucet drilling location is on the right.
- This bathroom vessel sink set features 1 sink.
- This bathroom vessel sink set is made with ceramic.
- The primary color of this product is white and it comes with chrome hardware.
- Smooth non-porous surface; prevents from discoloration and fading.
- Double fired and glazed for durability and stain resistance.
- 1.75-in. standard USA-Canada drain opening.
- Constructed with lead-free brass, ensuring strength and durability.
- Solid bulky brass feel (not cheap and light).
- 16.25-in. Width (left to right).
- 11.75-in. Depth (back to front).
- 4.5-in. Height (top to bottom).
- All dimensions are nominal.
- This product can usually be shipped out in 1 day.
- Quality control approved in Canada.
- Each box on your order is physically opened-up and inspected to make sure only the highest quality product is shipped.
- We take and store photos of every single quality audit of every single order we ship.
- You can see them when you track your order on our website.