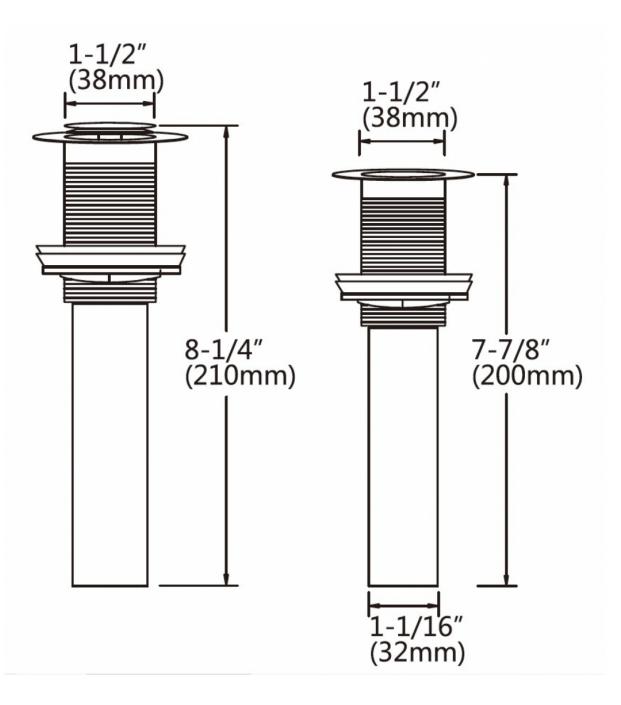

ll Type:             | Wall Mount               |
| Faucet Drilling:          | 1 Hole                   |
| Faucet Drilling Location: | Right                    |
| Overflow:                 | No                       |
| Num Of Sinks:             | 1                        |
| Includes Faucets:         | Yes                      |
| Includes Drains:          | Yes                      |
| Width Group:              | 10-in 19-in.             |
| Material:                 | Ceramic                  |
| Style:                    | Transitional             |
| Finish:                   | Enamel Glaze             |
| Hardware Color:           | Chrome                   |
| Color:                    | White                    |
| Recommended Ship Method:  | SP                       |











| Notes |  |
|-------|--|
|       |  |
|       |  |
|       |  |
|       |  |
|       |  |
|       |  |
|       |  |
|       |  |
|       |  |
|       |  |
|       |  |
|       |  |
|       |  |
|       |  |
|       |  |
|       |  |