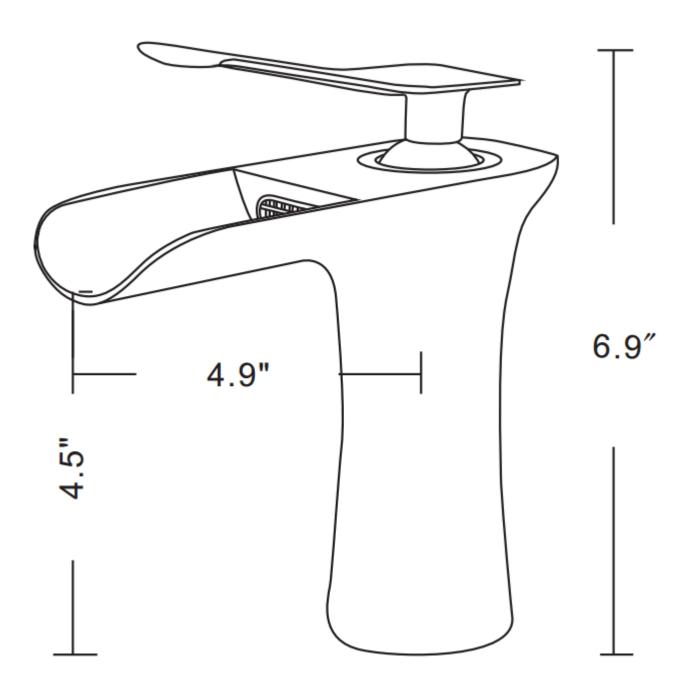

## Feature(s):

- THIS PRODUCT INCLUDE(S): 1x bathroom vessel sink in white color (1303), 1x bathroom sink faucet in chrome color (16748), 1x bathroom sink drain in chrome color (33593).
- This product is a bundle (set of multiple products).
- This bathroom vessel sink set features a rectangle shape with a transitional style.
- This product is made for wall mount installation.
- DIY installation instructions are included in the box.
- This bathroom vessel sink set is designed for a 1 hole faucet and the faucet drilling location is on the right.
- This bathroom vessel sink set features 1 sink.
- This bathroom vessel sink set is made with ceramic.
- The primary color of this product is white and it comes with chrome hardware.
- Smooth non-porous surface; prevents from discoloration and fading.
- Double fired and glazed for durability and stain resistance.
- 1.75-in. standard USA-Canada drain opening.
- Constructed with lead-free brass, ensuring strength and durability.
- Solid bulky brass feel (not cheap and light).
- 16.25-in. Width (left to right).
- 11.75-in. Depth (back to front).
- 4.5-in. Height (top to bottom).
- All dimensions are nominal.
- This product can usually be shipped out in 1 day.
- Quality control approved in Canada.
- Each box on your order is physically opened-up and inspected to make sure only the highest quality product is shipped.
- We take and store photos of every single quality audit of every single order we ship.
- You can see them when you track your order on our website.