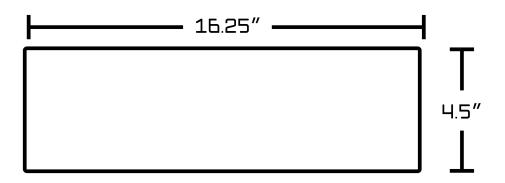

## Feature(s):

- THIS PRODUCT INCLUDE(S): 1x bathroom vessel sink in white color (1303), 1x bathroom sink faucet in chrome color (16748), 1x bathroom sink drain in chrome color (33593).
- This product is a bundle (set of multiple products).
- This bathroom vessel sink set features a rectangle shape with a transitional style.
- This product is made for wall mount installation.
- DIY installation instructions are included in the box.
- This bathroom vessel sink set is designed for a 1 hole faucet and the faucet drilling location is on the right.
- This bathroom vessel sink set features 1 sink.
- This bathroom vessel sink set is made with ceramic.
- The primary color of this product is white and it comes with chrome hardware.
- Smooth non-porous surface; prevents from discoloration and fading.
- Double fired and glazed for durability and stain resistance.
- 1.75-in. standard USA-Canada drain opening.
- Constructed with lead-free brass, ensuring strength and durability.
- Solid bulky brass feel (not cheap and light).
- 16.25-in. Width (left to right).
- 11.75-in. Depth (back to front).
- 4.5-in. Height (top to bottom).
- All dimensions are nominal.
- This product can usually be shipped out in 1 day.
- Quality control approved in Canada.
- Each box on your order is physically opened-up and inspected to make sure only the highest quality product is shipped.
- We take and store photos of every single quality audit of every single order we ship.
- You can see them when you track your order on our website.