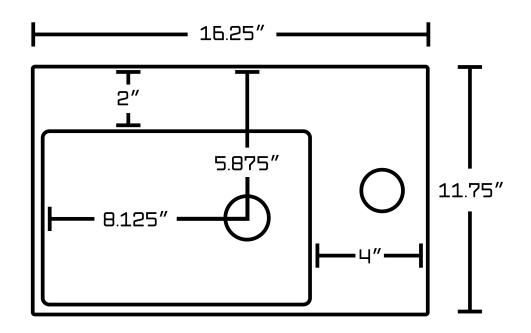

## Feature(s):

- THIS PRODUCT INCLUDE(S): 1x bathroom vessel sink in white color (1303), 1x bathroom sink faucet in chrome color (16748), 1x bathroom sink drain in chrome color (33593).
- This product is a bundle (set of multiple products).
- This bathroom vessel sink set features a rectangle shape with a transitional style.
- This product is made for wall mount installation.
- DIY installation instructions are included in the box.
- This bathroom vessel sink set is designed for a 1 hole faucet and the faucet drilling location is on the right.
- This bathroom vessel sink set features 1 sink.
- This bathroom vessel sink set is made with ceramic.
- The primary color of this product is white and it comes with chrome hardware.
- Smooth non-porous surface; prevents from discoloration and fading.
- Double fired and glazed for durability and stain resistance.
- 1.75-in. standard USA-Canada drain opening.
- Constructed with lead-free brass, ensuring strength and durability.
- Solid bulky brass feel (not cheap and light).
- 16.25-in. Width (left to right).
- 11.75-in. Depth (back to front).
- 4.5-in. Height (top to bottom).
- All dimensions are nominal.
- This product can usually be shipped out in 1 day.
- Quality control approved in Canada.
- Each box on your order is physically opened-up and inspected to make sure only the highest quality product is shipped.
- We take and store photos of every single quality audit of every single order we ship.
- You can see them when you track your order on our website.

| Product ID:               | 33593                    |
|---------------------------|--------------------------|
| Product Type:             | Bathroom Vessel Sink Set |
| Shape:                    | Rectangle                |
| Install Type:             | Wall Mount               |
| Faucet Drilling:          | 1 Hole                   |
| Faucet Drilling Location: | Right                    |
| Overflow:                 | No                       |
| Num Of Sinks:             | 1                        |
| Includes Faucets:         | Yes                      |
| Includes Drains:          | Yes                      |
| Width Group:              | 10-in 19-in.             |
| Material:                 | Ceramic                  |
| Style:                    | Transitional             |
| Finish:                   | Enamel Glaze             |
| Hardware Color:           | Chrome                   |
| Color:                    | White                    |
| Recommended Ship Method:  | SP                       |