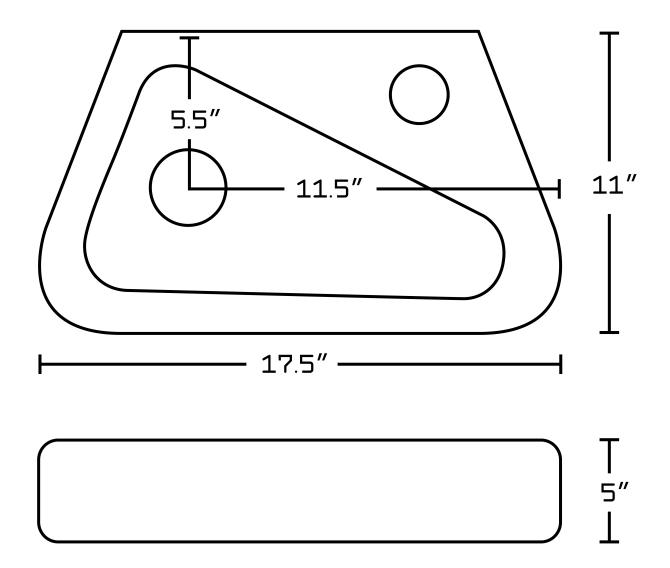

## Feature(s):

- THIS PRODUCT INCLUDE(S): 1x bathroom vessel sink in white color (1768), 1x bathroom sink faucet in chrome color (1782), 1x bathroom sink drain in chrome color (33592).
- This product is a bundle (set of multiple products).
- This bathroom vessel sink set features a unique shape with a transitional style.
- This product is made for wall mount installation.
- DIY installation instructions are included in the box.
- This bathroom vessel sink set is designed for a 1 hole faucet and the faucet drilling location is on the right.
- Comes with an overflow for safety.
- This bathroom vessel sink set features 1 sink.
- This bathroom vessel sink set is made with ceramic.
- The primary color of this product is white and it comes with chrome hardware.
- Smooth non-porous surface; prevents from discoloration and fading.
- Double fired and glazed for durability and stain resistance.
- 1.75-in. standard USA-Canada drain opening.
- Constructed with lead-free brass, ensuring strength and durability.
- Solid bulky brass feel (not cheap and light).
- 17.5-in. Width (left to right).
- 11-in. Depth (back to front).
- 5-in. Height (top to bottom).
- All dimensions are nominal.
- This product can usually be shipped out in 1 day.
- Quality control approved in Canada.
- Each box on your order is physically opened-up and inspected to make sure only the highest quality product is shipped.
- We take and store photos of every single quality audit of every single order we ship.
- You can see them when you track your order on our website.