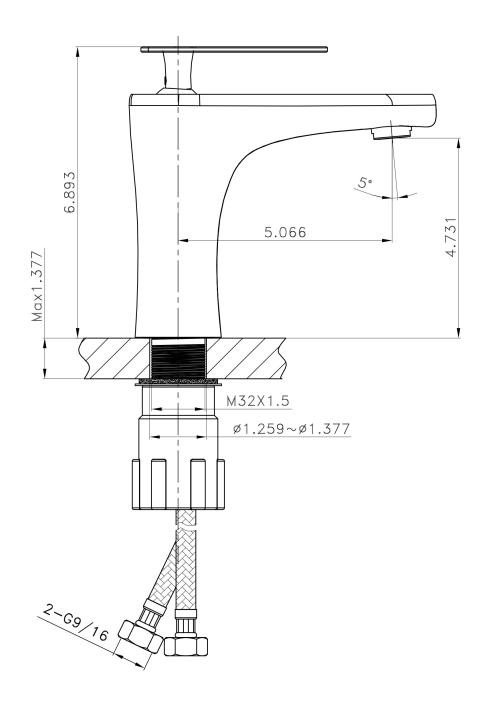

## Feature(s):

- THIS PRODUCT INCLUDE(S): 1x bathroom vessel sink in white color (1768), 1x bathroom sink faucet in chrome color (1782), 1x bathroom sink drain in chrome color (33592).
- This product is a bundle (set of multiple products).
- This bathroom vessel sink set features a unique shape with a transitional style.
- This product is made for wall mount installation.
- DIY installation instructions are included in the box.
- This bathroom vessel sink set is designed for a 1 hole faucet and the faucet drilling location is on the right.
- Comes with an overflow for safety.
- This bathroom vessel sink set features 1 sink.
- This bathroom vessel sink set is made with ceramic.
- The primary color of this product is white and it comes with chrome hardware.
- Smooth non-porous surface; prevents from discoloration and fading.
- Double fired and glazed for durability and stain resistance.
- 1.75-in. standard USA-Canada drain opening.
- Constructed with lead-free brass, ensuring strength and durability.
- Solid bulky brass feel (not cheap and light).
- 17.5-in. Width (left to right).
- 11-in. Depth (back to front).
- 5-in. Height (top to bottom).
- All dimensions are nominal.
- This product can usually be shipped out in 1 day.
- Quality control approved in Canada.
- Each box on your order is physically opened-up and inspected to make sure only the highest quality product is shipped.
- We take and store photos of every single quality audit of every single order we ship.
- You can see them when you track your order on our website.