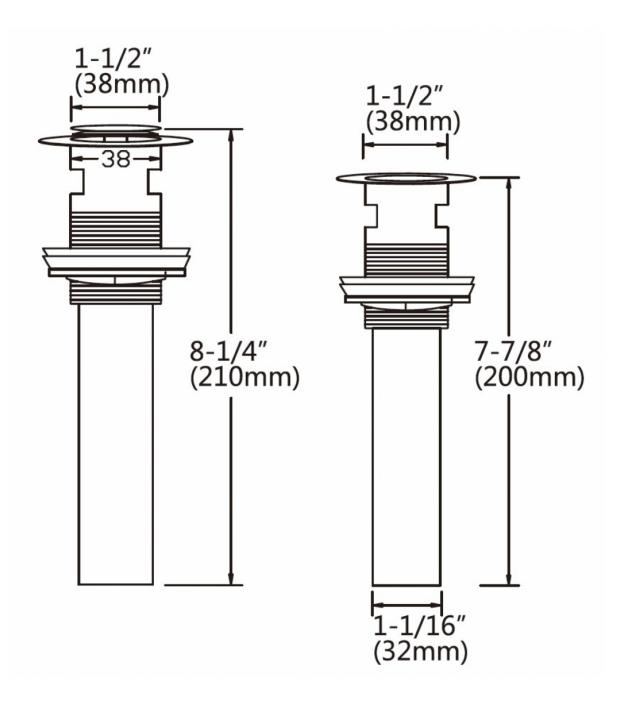

## Feature(s):

- THIS PRODUCT INCLUDE(S): 1x bathroom vessel sink in white color (1768), 1x bathroom sink faucet in chrome color (1782), 1x bathroom sink drain in chrome color (33592).
- This product is a bundle (set of multiple products).
- This bathroom vessel sink set features a unique shape with a transitional style.
- This product is made for wall mount installation.
- DIY installation instructions are included in the box.
- This bathroom vessel sink set is designed for a 1 hole faucet and the faucet drilling location is on the right.
- Comes with an overflow for safety.
- This bathroom vessel sink set features 1 sink.
- This bathroom vessel sink set is made with ceramic.
- The primary color of this product is white and it comes with chrome hardware.
- Smooth non-porous surface; prevents from discoloration and fading.
- Double fired and glazed for durability and stain resistance.
- 1.75-in. standard USA-Canada drain opening.
- Constructed with lead-free brass, ensuring strength and durability.
- Solid bulky brass feel (not cheap and light).
- 17.5-in. Width (left to right).
- 11-in. Depth (back to front).
- 5-in. Height (top to bottom).
- All dimensions are nominal.
- This product can usually be shipped out in 1 day.
- Quality control approved in Canada.
- Each box on your order is physically opened-up and inspected to make sure only the highest quality product is shipped.
- We take and store photos of every single quality audit of every single order we ship.
- You can see them when you track your order on our website.