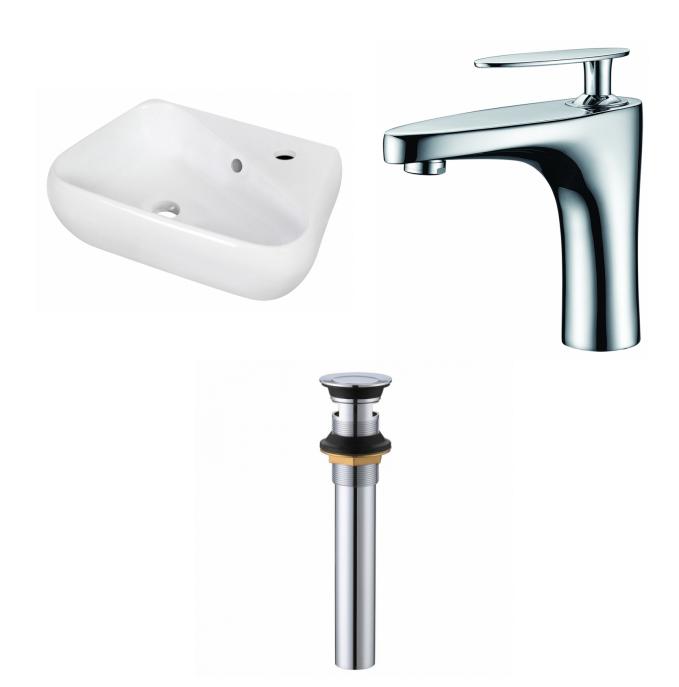

## Feature(s):

- THIS PRODUCT INCLUDE(S): 1x bathroom vessel sink in white color (1768), 1x bathroom sink faucet in chrome color (1782), 1x bathroom sink drain in chrome color (33592).
- This product is a bundle (set of multiple products).
- This bathroom vessel sink set features a unique shape with a transitional style.
- This product is made for wall mount installation.
- DIY installation instructions are included in the box.
- This bathroom vessel sink set is designed for a 1 hole faucet and the faucet drilling location is on the right.
- Comes with an overflow for safety.
- This bathroom vessel sink set features 1 sink.
- This bathroom vessel sink set is made with ceramic.
- The primary color of this product is white and it comes with chrome hardware.
- Smooth non-porous surface; prevents from discoloration and fading.
- Double fired and glazed for durability and stain resistance.
- 1.75-in. standard USA-Canada drain opening.
- Constructed with lead-free brass, ensuring strength and durability.
- Solid bulky brass feel (not cheap and light).
- 17.5-in. Width (left to right).
- 11-in. Depth (back to front).
- 5-in. Height (top to bottom).
- All dimensions are nominal.
- This product can usually be shipped out in 1 day.
- Quality control approved in Canada.
- Each box on your order is physically opened-up and inspected to make sure only the highest quality product is shipped.
- We take and store photos of every single quality audit of every single order we ship.
- You can see them when you track your order on our website.