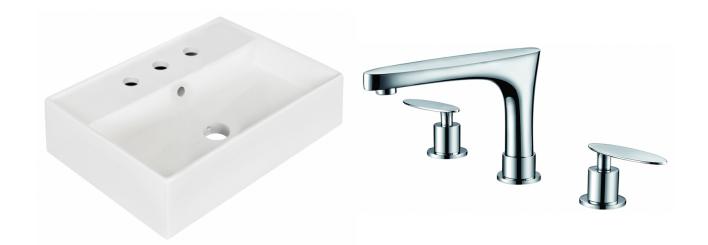

\*Estimated as of 21 Jan 2022 2:53 PM.

Quality control approved in Canada. Each box on your order is physically opened-up and inspected to make sure only the highest quality product is shipped. We take and store photos of every single quality audit of every single order we ship. You can see them when you track your order on our website. This product is a group of multiple products. It features a rectangle shape. This bathroom vessel sink set is designed to be installed as a wall mount bathroom vessel sink set. It is constructed with ceramic. This bathroom vessel sink set comes with a enamel glaze finish in White color. It is designed for a 3h8-in. faucet.

## Feature(s):

• THIS PRODUCT INCLUDE(S): 1x bathroom vessel sink in white color (1333), 1x bathroom sink faucet in chrome color (1783), 1x bathroom sink drain in chrome color (33592).

- This product is a bundle (set of multiple products).
- This bathroom vessel sink set features a rectangle shape with a modern style.
- This product is made for wall mount installation.
- DIY installation instructions are included in the box.
- This bathroom vessel sink set is designed for a 3h8-in. faucet and the faucet drilling location is on the center.
- Comes with an overflow for safety.
- This bathroom vessel sink set features 1 sink.
- This bathroom vessel sink set is made with ceramic.
- The primary color of this product is white and it comes with chrome hardware.
- Smooth non-porous surface; prevents from discoloration and fading.
- Double fired and glazed for durability and stain resistance.
- 1.75-in. standard USA-Canada drain opening.
- Constructed with lead-free brass, ensuring strength and durability.
- Solid bulky brass feel (not cheap and light).
- 19.75-in. Width (left to right).
- 13.75-in. Depth (back to front).
- 4.25-in. Height (top to bottom).
- All dimensions are nominal.
- This product can usually be shipped out in 1 day.
- Quality control approved in Canada.
- Each box on your order is physically opened-up and inspected to make sure only the highest quality product is shipped.
- We take and store photos of every single quality audit of every single order we ship.
- You can see them when you track your order on our website.

| Product ID:               | 33592                    |
|---------------------------|--------------------------|
| Product Type:             | Bathroom Vessel Sink Set |
| Shape:                    | Rectangle                |
| Install Type:             | Wall Mount               |
| Faucet Drilling:          | 3H8-in.                  |
| Faucet Drilling Location: | Center                   |
| Overflow:                 | Yes                      |
| Num Of Sinks:             | 1                        |
| Includes Faucets:         | Yes                      |
| Includes Drains:          | Yes                      |
| Width Group:              | 10-in 19-in.             |
| Material:                 | Ceramic                  |
| Style:                    | Modern                   |
| Finish:                   | Enamel Glaze             |
| Hardware Color:           | Chrome                   |
| Color:                    | White                    |
| Recommended Ship Method:  | SP                       |