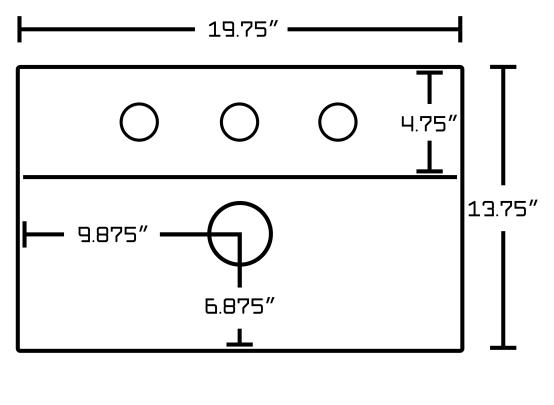

## Feature(s):

• THIS PRODUCT INCLUDE(S): 1x bathroom vessel sink in white color (1333), 1x bathroom sink faucet in chrome color (1783), 1x bathroom sink drain in chrome color (33592).

- This product is a bundle (set of multiple products).
- This bathroom vessel sink set features a rectangle shape with a modern style.
- This product is made for wall mount installation.
- DIY installation instructions are included in the box.
- This bathroom vessel sink set is designed for a 3h8-in. faucet and the faucet drilling location is on the center.
- Comes with an overflow for safety.
- This bathroom vessel sink set features 1 sink.
- This bathroom vessel sink set is made with ceramic.
- The primary color of this product is white and it comes with chrome hardware.
- Smooth non-porous surface; prevents from discoloration and fading.
- Double fired and glazed for durability and stain resistance.
- 1.75-in. standard USA-Canada drain opening.
- Constructed with lead-free brass, ensuring strength and durability.
- Solid bulky brass feel (not cheap and light).
- 19.75-in. Width (left to right).
- 13.75-in. Depth (back to front).
- 4.25-in. Height (top to bottom).
- All dimensions are nominal.
- This product can usually be shipped out in 1 day.
- Quality control approved in Canada.
- Each box on your order is physically opened-up and inspected to make sure only the highest quality product is shipped.
- We take and store photos of every single quality audit of every single order we ship.
- You can see them when you track your order on our website.

| Product ID:               | 33592                    |
|---------------------------|--------------------------|
| Product Type:             | Bathroom Vessel Sink Set |
| Shape:                    | Rectangle                |
| Install Type:             | Wall Mount               |
| Faucet Drilling:          | 3H8-in.                  |
| Faucet Drilling Location: | Center                   |
| Overflow:                 | Yes                      |
| Num Of Sinks:             | 1                        |
| Includes Faucets:         | Yes                      |
| Includes Drains:          | Yes                      |
| Width Group:              | 10-in 19-in.             |
| Material:                 | Ceramic                  |
| Style:                    | Modern                   |
| Finish:                   | Enamel Glaze             |
| Hardware Color:           | Chrome                   |
| Color:                    | White                    |
| Recommended Ship Method:  | SP                       |