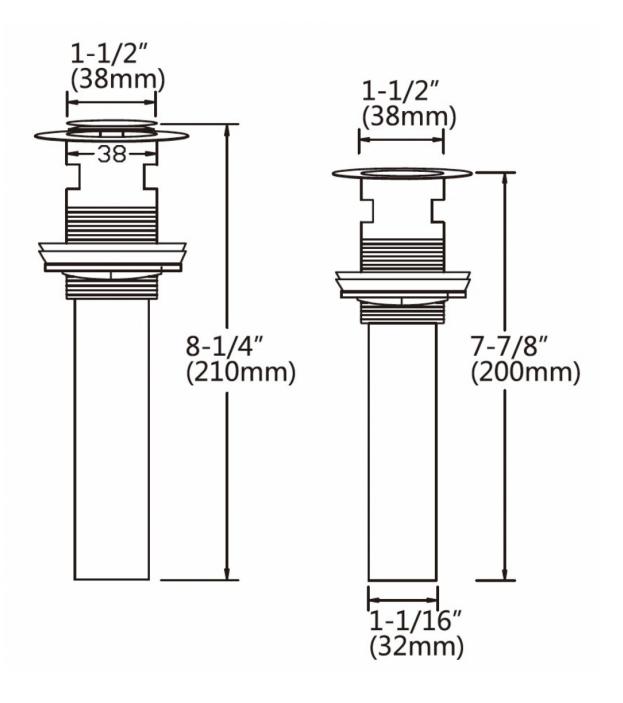

## Feature(s):

• THIS PRODUCT INCLUDE(S): 1x bathroom vessel sink in white color (1333), 1x bathroom sink faucet in chrome color (1783), 1x bathroom sink drain in chrome color (33592).

- This product is a bundle (set of multiple products).
- This bathroom vessel sink set features a rectangle shape with a modern style.
- This product is made for wall mount installation.
- DIY installation instructions are included in the box.
- This bathroom vessel sink set is designed for a 3h8-in. faucet and the faucet drilling location is on the center.
- Comes with an overflow for safety.
- This bathroom vessel sink set features 1 sink.
- This bathroom vessel sink set is made with ceramic.
- The primary color of this product is white and it comes with chrome hardware.
- Smooth non-porous surface; prevents from discoloration and fading.
- Double fired and glazed for durability and stain resistance.
- 1.75-in. standard USA-Canada drain opening.
- Constructed with lead-free brass, ensuring strength and durability.
- Solid bulky brass feel (not cheap and light).
- 19.75-in. Width (left to right).
- 13.75-in. Depth (back to front).
- 4.25-in. Height (top to bottom).
- All dimensions are nominal.
- This product can usually be shipped out in 1 day.
- Quality control approved in Canada.
- Each box on your order is physically opened-up and inspected to make sure only the highest quality product is shipped.
- We take and store photos of every single quality audit of every single order we ship.
- You can see them when you track your order on our website.

| Product ID:               | 33592                    |
|---------------------------|--------------------------|
| Product Type:             | Bathroom Vessel Sink Set |
| Shape:                    | Rectangle                |
| Install Type:             | Wall Mount               |
| Faucet Drilling:          | 3H8-in.                  |
| Faucet Drilling Location: | Center                   |
| Overflow:                 | Yes                      |
| Num Of Sinks:             | 1                        |
| Includes Faucets:         | Yes                      |
| Includes Drains:          | Yes                      |
| Width Group:              | 10-in 19-in.             |
| Material:                 | Ceramic                  |
| Style:                    | Modern                   |
| Finish:                   | Enamel Glaze             |
| Hardware Color:           | Chrome                   |
| Color:                    | White                    |
| Recommended Ship Method:  | SP                       |