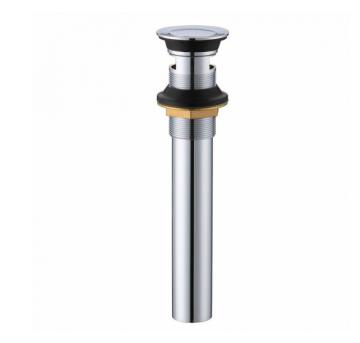

## Feature(s):

• THIS PRODUCT INCLUDE(S): 1x bathroom vessel sink in white color (1333), 1x bathroom sink faucet in chrome color (1783), 1x bathroom sink drain in chrome color (33592).

- This product is a bundle (set of multiple products).
- This bathroom vessel sink set features a rectangle shape with a modern style.
- This product is made for wall mount installation.
- DIY installation instructions are included in the box.
- This bathroom vessel sink set is designed for a 3h8-in. faucet and the faucet drilling location is on the center.
- Comes with an overflow for safety.
- This bathroom vessel sink set features 1 sink.
- This bathroom vessel sink set is made with ceramic.
- The primary color of this product is white and it comes with chrome hardware.
- Smooth non-porous surface; prevents from discoloration and fading.
- Double fired and glazed for durability and stain resistance.
- 1.75-in. standard USA-Canada drain opening.
- Constructed with lead-free brass, ensuring strength and durability.
- Solid bulky brass feel (not cheap and light).
- 19.75-in. Width (left to right).
- 13.75-in. Depth (back to front).
- 4.25-in. Height (top to bottom).
- All dimensions are nominal.
- This product can usually be shipped out in 1 day.
- Quality control approved in Canada.
- Each box on your order is physically opened-up and inspected to make sure only the highest quality product is shipped.
- We take and store photos of every single quality audit of every single order we ship.
- You can see them when you track your order on our website.

| Product ID:               | 33592                    |
|---------------------------|--------------------------|
| Product Type:             | Bathroom Vessel Sink Set |
| Shape:                    | Rectangle                |
| Install Type:             | Wall Mount               |
| Faucet Drilling:          | 3H8-in.                  |
| Faucet Drilling Location: | Center                   |
| Overflow:                 | Yes                      |
| Num Of Sinks:             | 1                        |
| Includes Faucets:         | Yes                      |
| Includes Drains:          | Yes                      |
| Width Group:              | 10-in 19-in.             |
| Material:                 | Ceramic                  |
| Style:                    | Modern                   |
| Finish:                   | Enamel Glaze             |
| Hardware Color:           | Chrome                   |
| Color:                    | White                    |
| Recommended Ship Method:  | SP                       |