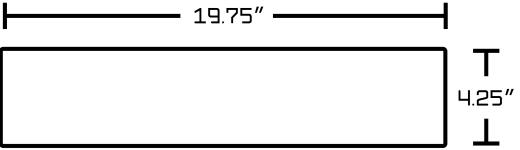

## Feature(s):

• THIS PRODUCT INCLUDE(S): 1x bathroom vessel sink in white color (1333), 1x bathroom sink faucet in chrome color (1783), 1x bathroom sink drain in chrome color (33592).

- This product is a bundle (set of multiple products).
- This bathroom vessel sink set features a rectangle shape with a modern style.
- This product is made for wall mount installation.
- DIY installation instructions are included in the box.
- This bathroom vessel sink set is designed for a 3h8-in. faucet and the faucet drilling location is on the center.
- Comes with an overflow for safety.
- This bathroom vessel sink set features 1 sink.
- This bathroom vessel sink set is made with ceramic.
- The primary color of this product is white and it comes with chrome hardware.
- Smooth non-porous surface; prevents from discoloration and fading.
- Double fired and glazed for durability and stain resistance.
- 1.75-in. standard USA-Canada drain opening.
- Constructed with lead-free brass, ensuring strength and durability.
- Solid bulky brass feel (not cheap and light).
- 19.75-in. Width (left to right).
- 13.75-in. Depth (back to front).
- 4.25-in. Height (top to bottom).
- All dimensions are nominal.
- This product can usually be shipped out in 1 day.
- Quality control approved in Canada.
- Each box on your order is physically opened-up and inspected to make sure only the highest quality product is shipped.
- We take and store photos of every single quality audit of every single order we ship.
- You can see them when you track your order on our website.