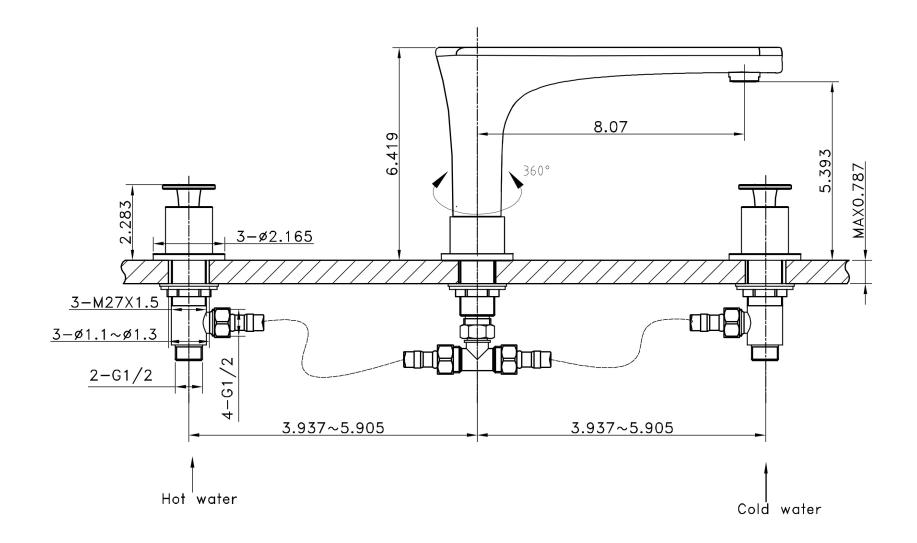

## Feature(s):

• THIS PRODUCT INCLUDE(S): 1x bathroom vessel sink in white color (1333), 1x bathroom sink faucet in chrome color (1783), 1x bathroom sink drain in chrome color (33592).

- This product is a bundle (set of multiple products).
- This bathroom vessel sink set features a rectangle shape with a modern style.
- This product is made for wall mount installation.
- DIY installation instructions are included in the box.
- This bathroom vessel sink set is designed for a 3h8-in. faucet and the faucet drilling location is on the center.
- Comes with an overflow for safety.
- This bathroom vessel sink set features 1 sink.
- This bathroom vessel sink set is made with ceramic.
- The primary color of this product is white and it comes with chrome hardware.
- Smooth non-porous surface; prevents from discoloration and fading.
- Double fired and glazed for durability and stain resistance.
- 1.75-in. standard USA-Canada drain opening.
- Constructed with lead-free brass, ensuring strength and durability.
- Solid bulky brass feel (not cheap and light).
- 19.75-in. Width (left to right).
- 13.75-in. Depth (back to front).
- 4.25-in. Height (top to bottom).
- All dimensions are nominal.
- This product can usually be shipped out in 1 day.
- Quality control approved in Canada.
- Each box on your order is physically opened-up and inspected to make sure only the highest quality product is shipped.
- We take and store photos of every single quality audit of every single order we ship.
- You can see them when you track your order on our website.

| Product ID:               | 33592                    |
|---------------------------|--------------------------|
| Product Type:             | Bathroom Vessel Sink Set |
| Shape:                    | Rectangle                |
| Install Type:             | Wall Mount               |
| Faucet Drilling:          | 3H8-in.                  |
| Faucet Drilling Location: | Center                   |
| Overflow:                 | Yes                      |
| Num Of Sinks:             | 1                        |
| Includes Faucets:         | Yes                      |
| Includes Drains:          | Yes                      |
| Width Group:              | 10-in 19-in.             |
| Material:                 | Ceramic                  |
| Style:                    | Modern                   |
| Finish:                   | Enamel Glaze             |
| Hardware Color:           | Chrome                   |
| Color:                    | White                    |
| Recommended Ship Method:  | SP                       |