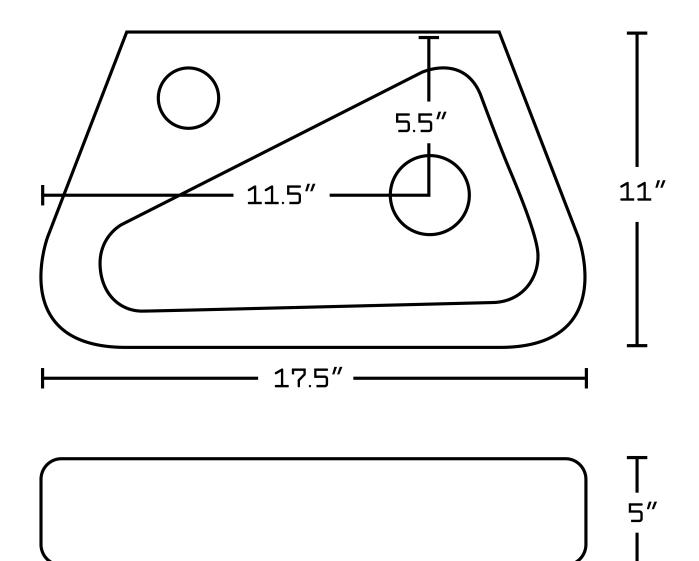

## Feature(s):

• THIS PRODUCT INCLUDE(S): 1x bathroom vessel sink in white color (1758), 1x bathroom sink faucet in chrome color (1782), 1x bathroom sink drain in chrome color (33592).

- This product is a bundle (set of multiple products).
- This bathroom vessel sink set features a rectangle shape with a transitional style.
- This product is made for above counter installation.
- DIY installation instructions are included in the box.
- This bathroom vessel sink set is designed for a 1 hole faucet and the faucet drilling location is on the left.
- Comes with an overflow for safety.
- This bathroom vessel sink set features 1 sink.
- This bathroom vessel sink set is made with ceramic.
- The primary color of this product is white and it comes with chrome hardware.
- Smooth non-porous surface; prevents from discoloration and fading.
- Double fired and glazed for durability and stain resistance.
- 1.75-in. standard USA-Canada drain opening.
- Constructed with lead-free brass, ensuring strength and durability.
- Solid bulky brass feel (not cheap and light).
- 17.5-in. Width (left to right).
- 11-in. Depth (back to front).
- 5-in. Height (top to bottom).
- All dimensions are nominal.
- This product can usually be shipped out in 1 day.
- Quality control approved in Canada.
- Each box on your order is physically opened-up and inspected to make sure only the highest quality product is shipped.
- We take and store photos of every single quality audit of every single order we ship.
- You can see them when you track your order on our website.

| Product ID:               | 33592                    |
|---------------------------|--------------------------|
| Product Type:             | Bathroom Vessel Sink Set |
| Shape:                    | Rectangle                |
| Install Type:             | Above Counter            |
| Faucet Drilling:          | 1 Hole                   |
| Faucet Drilling Location: | Left                     |
| Overflow:                 | Yes                      |
| Num Of Sinks:             | 1                        |
| Includes Faucets:         | Yes                      |
| Includes Drains:          | Yes                      |
| Width Group:              | 10-in 19-in.             |
| Material:                 | Ceramic                  |
| Style:                    | Transitional             |
| Finish:                   | Enamel Glaze             |
| Hardware Color:           | Chrome                   |
| Color:                    | White                    |
| Recommended Ship Method:  | SP                       |