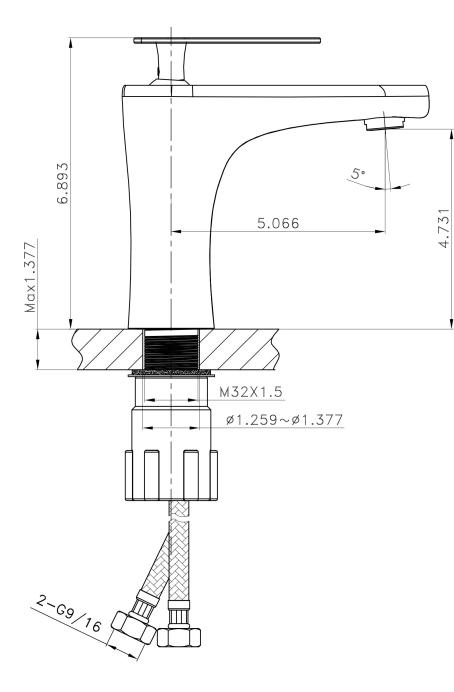

## Feature(s):

• THIS PRODUCT INCLUDE(S): 1x bathroom vessel sink in white color (1758), 1x bathroom sink faucet in chrome color (1782), 1x bathroom sink drain in chrome color (33592).

- This product is a bundle (set of multiple products).
- This bathroom vessel sink set features a rectangle shape with a transitional style.
- This product is made for above counter installation.
- DIY installation instructions are included in the box.
- This bathroom vessel sink set is designed for a 1 hole faucet and the faucet drilling location is on the left.
- Comes with an overflow for safety.
- This bathroom vessel sink set features 1 sink.
- This bathroom vessel sink set is made with ceramic.
- The primary color of this product is white and it comes with chrome hardware.
- Smooth non-porous surface; prevents from discoloration and fading.
- Double fired and glazed for durability and stain resistance.
- 1.75-in. standard USA-Canada drain opening.
- Constructed with lead-free brass, ensuring strength and durability.
- Solid bulky brass feel (not cheap and light).
- 17.5-in. Width (left to right).
- 11-in. Depth (back to front).
- 5-in. Height (top to bottom).
- All dimensions are nominal.
- This product can usually be shipped out in 1 day.
- Quality control approved in Canada.
- Each box on your order is physically opened-up and inspected to make sure only the highest quality product is shipped.
- We take and store photos of every single quality audit of every single order we ship.
- You can see them when you track your order on our website.