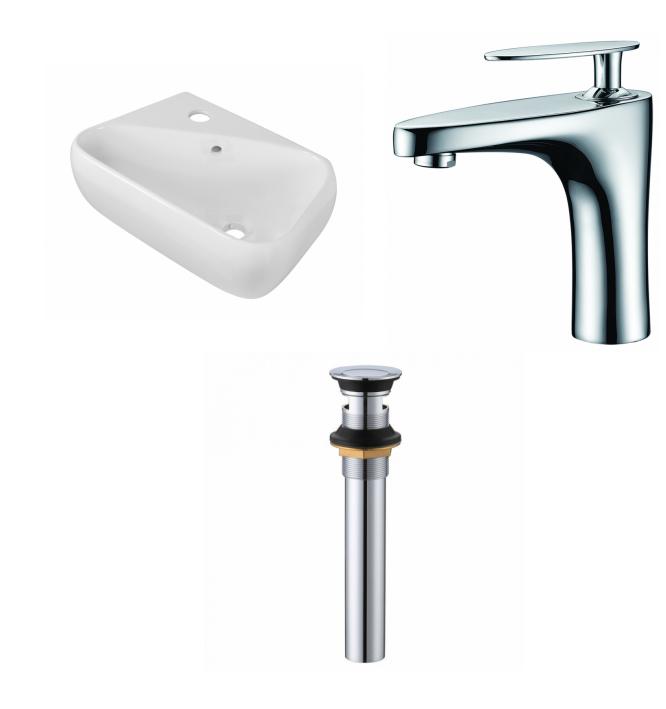

| QTY | Product ID | Series | Product Type         | Description                                                                  | Color  | Stock* | Expected Stock* | Expected Stock ETA* |
|-----|------------|--------|----------------------|------------------------------------------------------------------------------|--------|--------|-----------------|---------------------|
|     | 1758       | N/A    |                      | 17.5-in. W Above Counter White Bathroom Vessel Sink For 1 Hole Left Drilling | White  | 55     | 0               |                     |
| 1   | 1782       | Eli    | Bathroom Sink Faucet | 1 Hole CUPC Approved Lead Free Brass Faucet In Chrome Color                  | Chrome | 86     | 0               |                     |
| 1   | 33592      | N/A    | Bathroom Sink Drain  | 2.60-in. W Stainless Steel Bathroom Sink Drain With Overflow In Chrome       | Chrome | 49     | 0               |                     |

\*Estimated as of 21 Jan 2022 2:55 PM.

Quality control approved in Canada. Each box on your order is physically opened-up and inspected to make sure only the highest quality product is shipped. We take and store photos of every single quality audit of every single order we ship. You can see them when you track your order on our website. This product is a group of multiple products. It features a rectangle shape. This bathroom vessel sink set is designed to be installed as a above counter bathroom vessel sink set. It is constructed with ceramic. This bathroom vessel sink set comes with a enamel glaze finish in White color. It is designed for a 1 hole faucet.

## Feature(s):

• THIS PRODUCT INCLUDE(S): 1x bathroom vessel sink in white color (1758), 1x bathroom sink faucet in chrome color (1782), 1x bathroom sink drain in chrome color (33592).

- This product is a bundle (set of multiple products).
- This bathroom vessel sink set features a rectangle shape with a transitional style.
- This product is made for above counter installation.
- DIY installation instructions are included in the box.
- This bathroom vessel sink set is designed for a 1 hole faucet and the faucet drilling location is on the left.
- Comes with an overflow for safety.
- This bathroom vessel sink set features 1 sink.
- This bathroom vessel sink set is made with ceramic.
- The primary color of this product is white and it comes with chrome hardware.
- Smooth non-porous surface; prevents from discoloration and fading.
- Double fired and glazed for durability and stain resistance.
- 1.75-in. standard USA-Canada drain opening.
- Constructed with lead-free brass, ensuring strength and durability.
- Solid bulky brass feel (not cheap and light).
- 17.5-in. Width (left to right).
- 11-in. Depth (back to front).
- 5-in. Height (top to bottom).
- All dimensions are nominal.
- This product can usually be shipped out in 1 day.
- Quality control approved in Canada.
- Each box on your order is physically opened-up and inspected to make sure only the highest quality product is shipped.
- We take and store photos of every single quality audit of every single order we ship.
- You can see them when you track your order on our website.