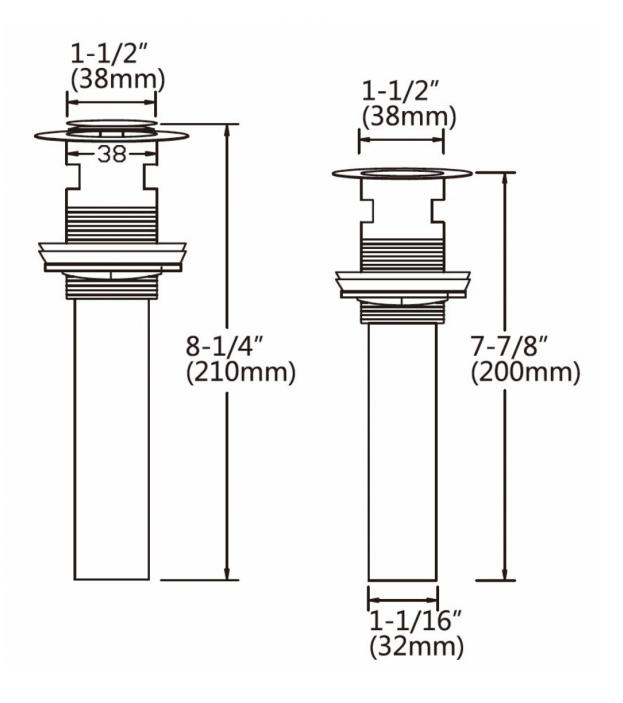

## Feature(s):

• THIS PRODUCT INCLUDE(S): 1x bathroom vessel sink in white color (1758), 1x bathroom sink faucet in chrome color (1782), 1x bathroom sink drain in chrome color (33592).

- This product is a bundle (set of multiple products).
- This bathroom vessel sink set features a rectangle shape with a transitional style.
- This product is made for above counter installation.
- DIY installation instructions are included in the box.
- This bathroom vessel sink set is designed for a 1 hole faucet and the faucet drilling location is on the left.
- Comes with an overflow for safety.
- This bathroom vessel sink set features 1 sink.
- This bathroom vessel sink set is made with ceramic.
- The primary color of this product is white and it comes with chrome hardware.
- Smooth non-porous surface; prevents from discoloration and fading.
- Double fired and glazed for durability and stain resistance.
- 1.75-in. standard USA-Canada drain opening.
- Constructed with lead-free brass, ensuring strength and durability.
- Solid bulky brass feel (not cheap and light).
- 17.5-in. Width (left to right).
- 11-in. Depth (back to front).
- 5-in. Height (top to bottom).
- All dimensions are nominal.
- This product can usually be shipped out in 1 day.
- Quality control approved in Canada.
- Each box on your order is physically opened-up and inspected to make sure only the highest quality product is shipped.
- We take and store photos of every single quality audit of every single order we ship.
- You can see them when you track your order on our website.