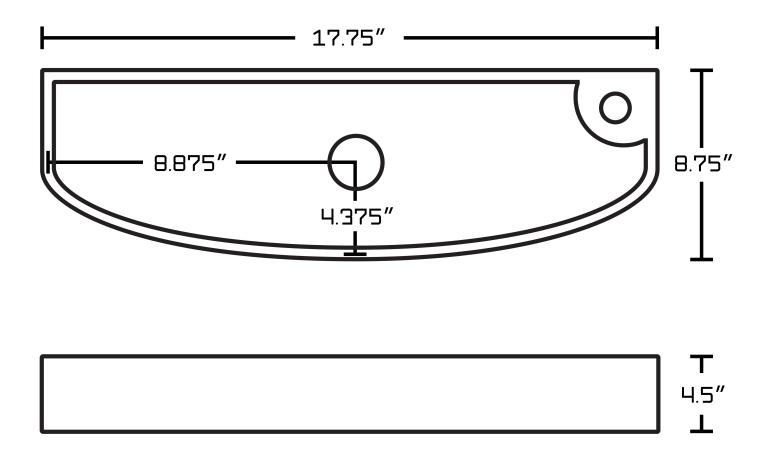

## Feature(s):

- THIS PRODUCT INCLUDE(S): 1x bathroom vessel sink in white color (1757), 1x bathroom sink drain in chrome color (1796), 1x bathroom sink faucet in chrome color (16748).
- This product is a bundle (set of multiple products).
- This bathroom vessel sink set features a rectangle shape with a transitional style.
- This product is made for wall mount installation.
- DIY installation instructions are included in the box.
- This bathroom vessel sink set is designed for a 1 hole faucet and the faucet drilling location is on the right.
- This bathroom vessel sink set features 1 sink.
- This bathroom vessel sink set is made with ceramic.
- The primary color of this product is white and it comes with chrome hardware.
- Smooth non-porous surface; prevents from discoloration and fading.
- Double fired and glazed for durability and stain resistance.
- 1.75-in. standard USA-Canada drain opening.
- Constructed with lead-free brass, ensuring strength and durability.
- Solid bulky brass feel (not cheap and light).
- 17.75-in. Width (left to right).
- 8.75-in. Depth (back to front).
- 4.5-in. Height (top to bottom).
- All dimensions are nominal.
- This product can usually be shipped out in 1 day.
- Quality control approved in Canada.
- Each box on your order is physically opened-up and inspected to make sure only the highest quality product is shipped.
- We take and store photos of every single quality audit of every single order we ship.
- You can see them when you track your order on our website.