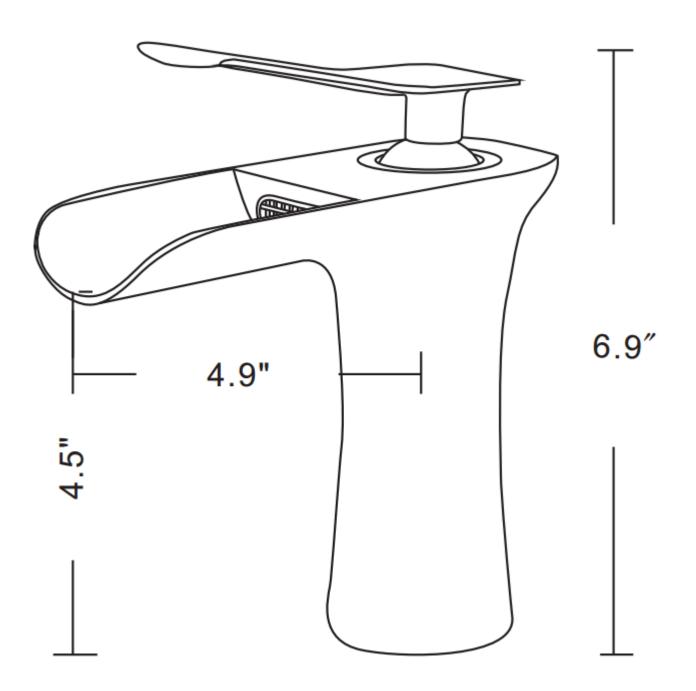

## Feature(s):

- THIS PRODUCT INCLUDE(S): 1x bathroom vessel sink in white color (1757), 1x bathroom sink drain in chrome color (1796), 1x bathroom sink faucet in chrome color (16748).
- This product is a bundle (set of multiple products).
- This bathroom vessel sink set features a rectangle shape with a transitional style.
- This product is made for wall mount installation.
- DIY installation instructions are included in the box.
- This bathroom vessel sink set is designed for a 1 hole faucet and the faucet drilling location is on the right.
- This bathroom vessel sink set features 1 sink.
- This bathroom vessel sink set is made with ceramic.
- The primary color of this product is white and it comes with chrome hardware.
- Smooth non-porous surface; prevents from discoloration and fading.
- Double fired and glazed for durability and stain resistance.
- 1.75-in. standard USA-Canada drain opening.
- Constructed with lead-free brass, ensuring strength and durability.
- Solid bulky brass feel (not cheap and light).
- 17.75-in. Width (left to right).
- 8.75-in. Depth (back to front).
- 4.5-in. Height (top to bottom).
- All dimensions are nominal.
- This product can usually be shipped out in 1 day.
- Quality control approved in Canada.
- Each box on your order is physically opened-up and inspected to make sure only the highest quality product is shipped.
- We take and store photos of every single quality audit of every single order we ship.
- You can see them when you track your order on our website.