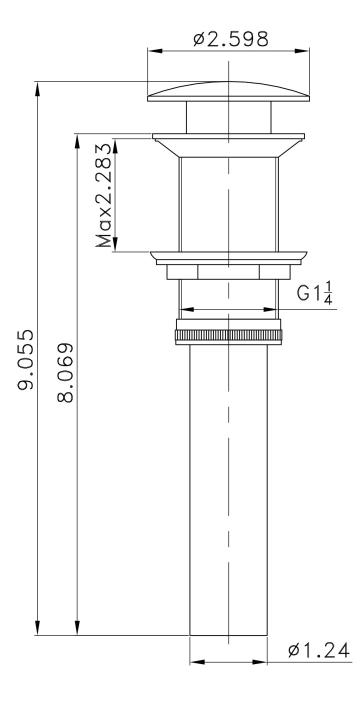

## Feature(s):

- THIS PRODUCT INCLUDE(S): 1x bathroom vessel sink in white color (1757), 1x bathroom sink drain in chrome color (1796), 1x bathroom sink faucet in chrome color (16748).
- This product is a bundle (set of multiple products).
- This bathroom vessel sink set features a rectangle shape with a transitional style.
- This product is made for wall mount installation.
- DIY installation instructions are included in the box.
- This bathroom vessel sink set is designed for a 1 hole faucet and the faucet drilling location is on the right.
- This bathroom vessel sink set features 1 sink.
- This bathroom vessel sink set is made with ceramic.
- The primary color of this product is white and it comes with chrome hardware.
- Smooth non-porous surface; prevents from discoloration and fading.
- Double fired and glazed for durability and stain resistance.
- 1.75-in. standard USA-Canada drain opening.
- Constructed with lead-free brass, ensuring strength and durability.
- Solid bulky brass feel (not cheap and light).
- 17.75-in. Width (left to right).
- 8.75-in. Depth (back to front).
- 4.5-in. Height (top to bottom).
- All dimensions are nominal.
- This product can usually be shipped out in 1 day.
- Quality control approved in Canada.
- Each box on your order is physically opened-up and inspected to make sure only the highest quality product is shipped.
- We take and store photos of every single quality audit of every single order we ship.
- You can see them when you track your order on our website.