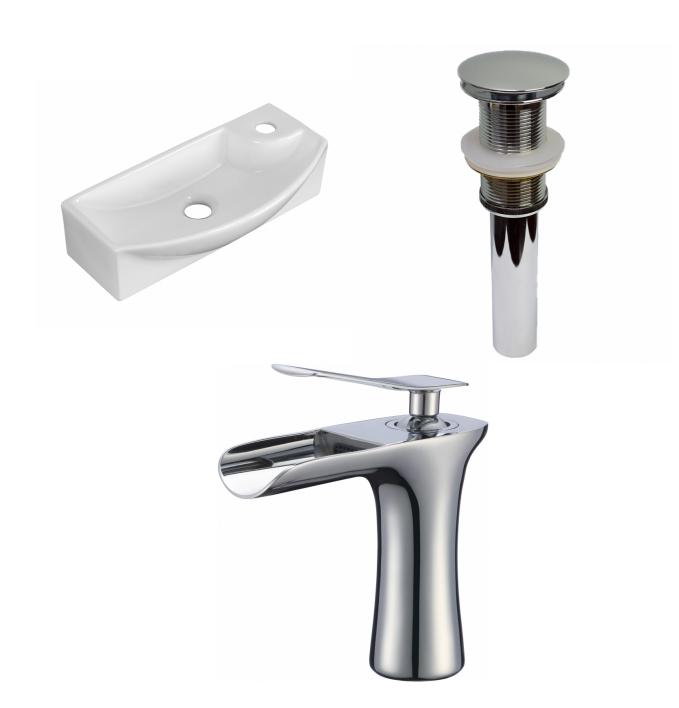

<sup>\*</sup>Estimated as of 21 Jan 2022 2:55 PM.

Quality control approved in Canada. Each box on your order is physically opened-up and inspected to make sure only the highest quality product is shipped. We take and store photos of every single quality audit of every single order we ship. You can see them when you track your order on our website. This product is a group of multiple products. It features a rectangle shape. This bathroom vessel sink set is designed to be installed as a wall mount bathroom vessel sink set. It is constructed with ceramic. This bathroom vessel sink set comes with a enamel glaze finish in White color. It is designed for a 1 hole faucet.

## Feature(s):

- THIS PRODUCT INCLUDE(S): 1x bathroom vessel sink in white color (1757), 1x bathroom sink drain in chrome color (1796), 1x bathroom sink faucet in chrome color (16748).
- This product is a bundle (set of multiple products).
- This bathroom vessel sink set features a rectangle shape with a transitional style.
- This product is made for wall mount installation.
- DIY installation instructions are included in the box.
- This bathroom vessel sink set is designed for a 1 hole faucet and the faucet drilling location is on the right.
- This bathroom vessel sink set features 1 sink.
- This bathroom vessel sink set is made with ceramic.
- The primary color of this product is white and it comes with chrome hardware.
- Smooth non-porous surface; prevents from discoloration and fading.
- Double fired and glazed for durability and stain resistance.
- 1.75-in. standard USA-Canada drain opening.
- Constructed with lead-free brass, ensuring strength and durability.
- Solid bulky brass feel (not cheap and light).
- 17.75-in. Width (left to right).
- 8.75-in. Depth (back to front).
- 4.5-in. Height (top to bottom).
- All dimensions are nominal.
- This product can usually be shipped out in 1 day.
- Quality control approved in Canada.
- Each box on your order is physically opened-up and inspected to make sure only the highest quality product is shipped.
- We take and store photos of every single quality audit of every single order we ship.
- You can see them when you track your order on our website.