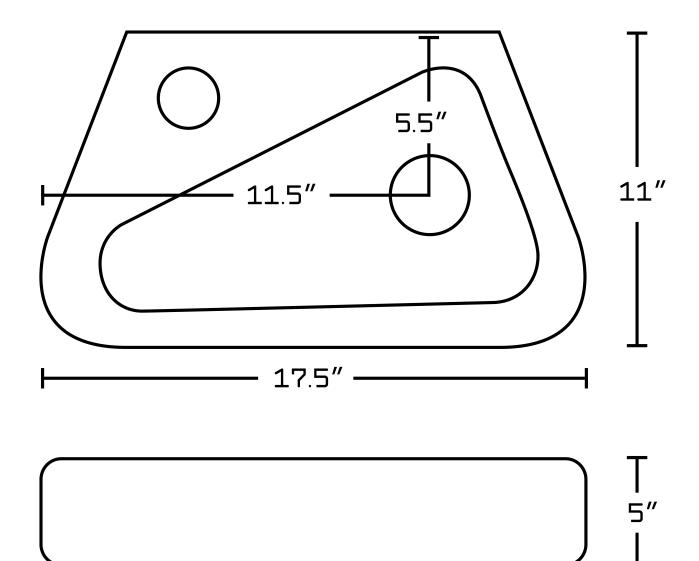

## Feature(s):

• THIS PRODUCT INCLUDE(S): 1x bathroom vessel sink in white color (1759), 1x bathroom sink faucet in chrome color (28811), 1x bathroom sink drain in chrome color (33592).

- This product is a bundle (set of multiple products).
- This bathroom vessel sink set features a rectangle shape with a transitional style.
- This product is made for wall mount installation.
- DIY installation instructions are included in the box.
- This bathroom vessel sink set is designed for a 1 hole faucet and the faucet drilling location is on the left.
- Comes with an overflow for safety.
- This bathroom vessel sink set features 1 sink.
- This bathroom vessel sink set is made with ceramic.
- The primary color of this product is white and it comes with chrome hardware.
- Smooth non-porous surface; prevents from discoloration and fading.
- Double fired and glazed for durability and stain resistance.
- 1.75-in. standard USA-Canada drain opening.
- Constructed with lead-free brass, ensuring strength and durability.
- Solid bulky brass feel (not cheap and light).
- 17.5-in. Width (left to right).
- 11-in. Depth (back to front).
- 5-in. Height (top to bottom).
- All dimensions are nominal.
- This product can usually be shipped out in 1 day.
- Quality control approved in Canada.
- Each box on your order is physically opened-up and inspected to make sure only the highest quality product is shipped.
- We take and store photos of every single quality audit of every single order we ship.
- You can see them when you track your order on our website.