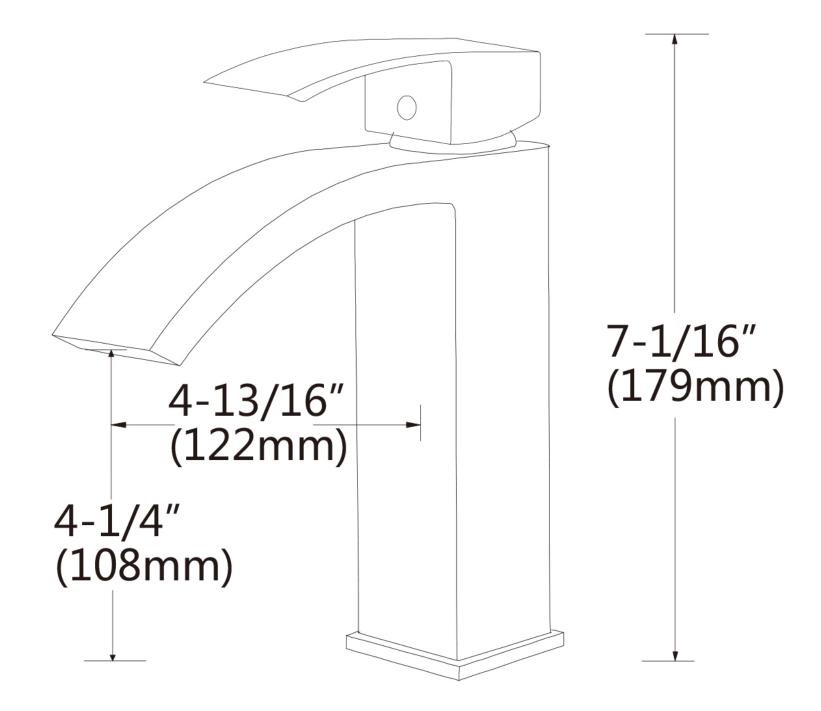

| QTY | Product ID | Series | Product Type         | Description                                                               | Color  | Stock* | Expected Stock* | Expected Stock ETA* |
|-----|------------|--------|----------------------|---------------------------------------------------------------------------|--------|--------|-----------------|---------------------|
| 1   | 1759       | N/A    | Bathroom Vessel Sink | 17.5-in. W Wall Mount White Bathroom Vessel Sink For 1 Hole Left Drilling | White  | 55     | 0               |                     |
| 1   | 28811      | N/A    | Bathroom Sink Faucet | 1 Hole CUPC Approved Lead Free Brass Faucet In Chrome Color               | Chrome | 49     | 0               |                     |
| 1   | 33592      | N/A    | Bathroom Sink Drain  | 2.60-in. W Stainless Steel Bathroom Sink Drain With Overflow In Chrome    | Chrome | 49     | 0               |                     |