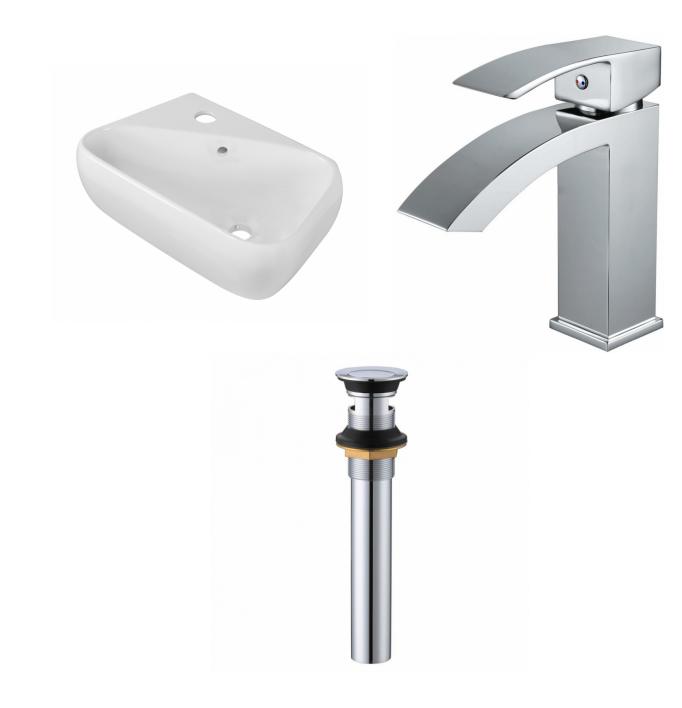

\*Estimated as of 21 Jan 2022 2:56 PM.

Quality control approved in Canada. Each box on your order is physically opened-up and inspected to make sure only the highest quality product is shipped. We take and store photos of every single quality audit of every single order we ship. You can see them when you track your order on our website. This product is a group of multiple products. It features a rectangle shape. This bathroom vessel sink set is designed to be installed as a wall mount bathroom vessel sink set. It is constructed with ceramic. This bathroom vessel sink set comes with a enamel glaze finish in White color. It is designed for a 1 hole faucet.

## Feature(s):

• THIS PRODUCT INCLUDE(S): 1x bathroom vessel sink in white color (1759), 1x bathroom sink faucet in chrome color (28811), 1x bathroom sink drain in chrome color (33592).

- This product is a bundle (set of multiple products).
- This bathroom vessel sink set features a rectangle shape with a transitional style.
- This product is made for wall mount installation.
- DIY installation instructions are included in the box.
- This bathroom vessel sink set is designed for a 1 hole faucet and the faucet drilling location is on the left.
- Comes with an overflow for safety.
- This bathroom vessel sink set features 1 sink.
- This bathroom vessel sink set is made with ceramic.
- The primary color of this product is white and it comes with chrome hardware.
- Smooth non-porous surface; prevents from discoloration and fading.
- Double fired and glazed for durability and stain resistance.
- 1.75-in. standard USA-Canada drain opening.
- Constructed with lead-free brass, ensuring strength and durability.
- Solid bulky brass feel (not cheap and light).
- 17.5-in. Width (left to right).
- 11-in. Depth (back to front).
- 5-in. Height (top to bottom).
- All dimensions are nominal.
- This product can usually be shipped out in 1 day.
- Quality control approved in Canada.
- Each box on your order is physically opened-up and inspected to make sure only the highest quality product is shipped.
- We take and store photos of every single quality audit of every single order we ship.
- You can see them when you track your order on our website.