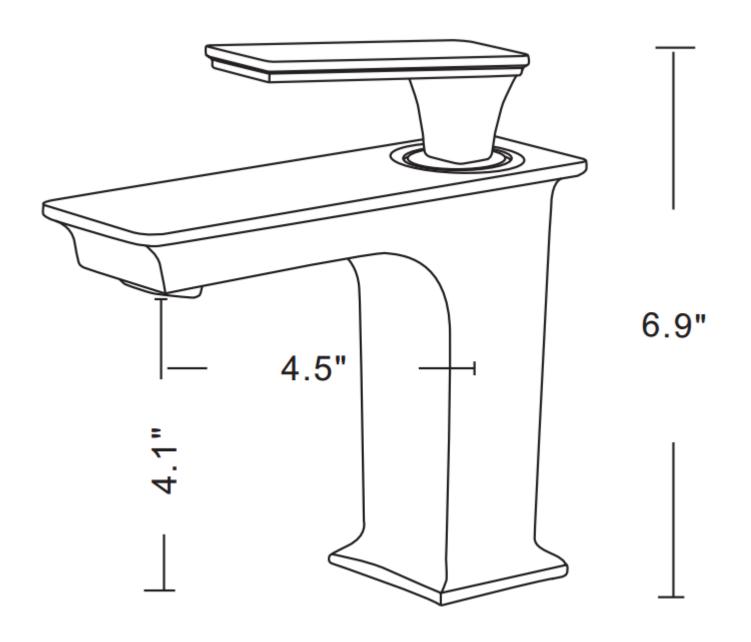

## Feature(s):

- THIS PRODUCT INCLUDE(S): 1x bathroom vessel sink in white color (1758), 1x bathroom sink faucet in chrome color (16750), 1x bathroom sink drain in chrome color (33592).
- This product is a bundle (set of multiple products).
- This bathroom vessel sink set features a rectangle shape with a transitional style.
- This product is made for above counter installation.
- DIY installation instructions are included in the box.
- This bathroom vessel sink set is designed for a 1 hole faucet and the faucet drilling location is on the left.
- Comes with an overflow for safety.
- This bathroom vessel sink set features 1 sink.
- This bathroom vessel sink set is made with ceramic.
- The primary color of this product is white and it comes with chrome hardware.
- Smooth non-porous surface; prevents from discoloration and fading.
- Double fired and glazed for durability and stain resistance.
- 1.75-in. standard USA-Canada drain opening.
- Constructed with lead-free brass, ensuring strength and durability.
- Solid bulky brass feel (not cheap and light).
- 17.5-in. Width (left to right).
- 11-in. Depth (back to front).
- 5-in. Height (top to bottom).
- All dimensions are nominal.
- This product can usually be shipped out in 1 day.
- Quality control approved in Canada.
- Each box on your order is physically opened-up and inspected to make sure only the highest quality product is shipped.
- We take and store photos of every single quality audit of every single order we ship.
- You can see them when you track your order on our website.