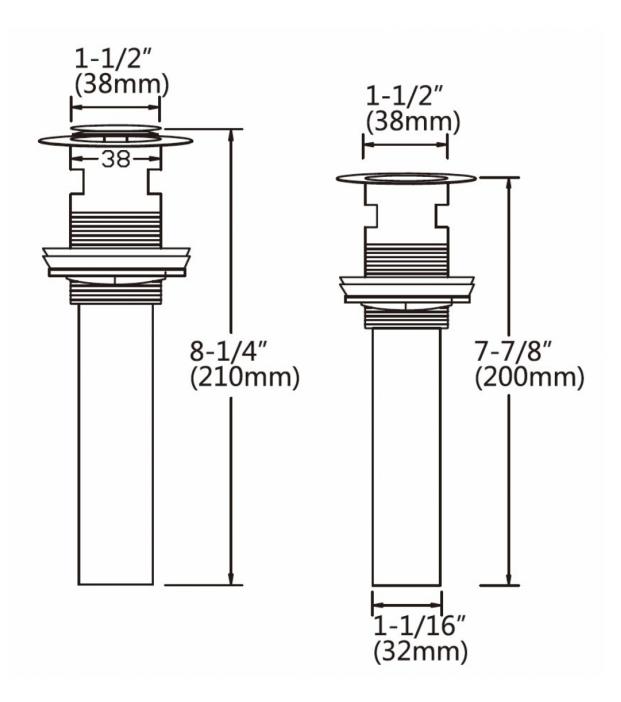

## Feature(s):

- THIS PRODUCT INCLUDE(S): 1x bathroom vessel sink in white color (1758), 1x bathroom sink faucet in chrome color (16750), 1x bathroom sink drain in chrome color (33592).
- This product is a bundle (set of multiple products).
- This bathroom vessel sink set features a rectangle shape with a transitional style.
- This product is made for above counter installation.
- DIY installation instructions are included in the box.
- This bathroom vessel sink set is designed for a 1 hole faucet and the faucet drilling location is on the left.
- Comes with an overflow for safety.
- This bathroom vessel sink set features 1 sink.
- This bathroom vessel sink set is made with ceramic.
- The primary color of this product is white and it comes with chrome hardware.
- Smooth non-porous surface; prevents from discoloration and fading.
- Double fired and glazed for durability and stain resistance.
- 1.75-in. standard USA-Canada drain opening.
- Constructed with lead-free brass, ensuring strength and durability.
- Solid bulky brass feel (not cheap and light).
- 17.5-in. Width (left to right).
- 11-in. Depth (back to front).
- 5-in. Height (top to bottom).
- All dimensions are nominal.
- This product can usually be shipped out in 1 day.
- Quality control approved in Canada.
- Each box on your order is physically opened-up and inspected to make sure only the highest quality product is shipped.
- We take and store photos of every single quality audit of every single order we ship.
- You can see them when you track your order on our website.