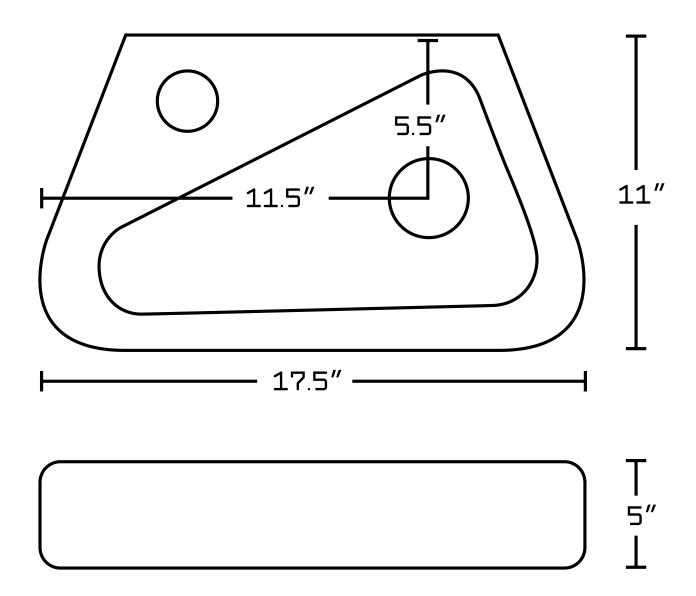

## Feature(s):

- THIS PRODUCT INCLUDE(S): 1x bathroom vessel sink in white color (1758), 1x bathroom sink faucet in chrome color (16750), 1x bathroom sink drain in chrome color (33592).
- This product is a bundle (set of multiple products).
- This bathroom vessel sink set features a rectangle shape with a transitional style.
- This product is made for above counter installation.
- DIY installation instructions are included in the box.
- This bathroom vessel sink set is designed for a 1 hole faucet and the faucet drilling location is on the left.
- Comes with an overflow for safety.
- This bathroom vessel sink set features 1 sink.
- This bathroom vessel sink set is made with ceramic.
- The primary color of this product is white and it comes with chrome hardware.
- Smooth non-porous surface; prevents from discoloration and fading.
- Double fired and glazed for durability and stain resistance.
- 1.75-in. standard USA-Canada drain opening.
- Constructed with lead-free brass, ensuring strength and durability.
- Solid bulky brass feel (not cheap and light).
- 17.5-in. Width (left to right).
- 11-in. Depth (back to front).
- 5-in. Height (top to bottom).
- All dimensions are nominal.
- This product can usually be shipped out in 1 day.
- Quality control approved in Canada.
- Each box on your order is physically opened-up and inspected to make sure only the highest quality product is shipped.
- We take and store photos of every single quality audit of every single order we ship.
- You can see them when you track your order on our website.