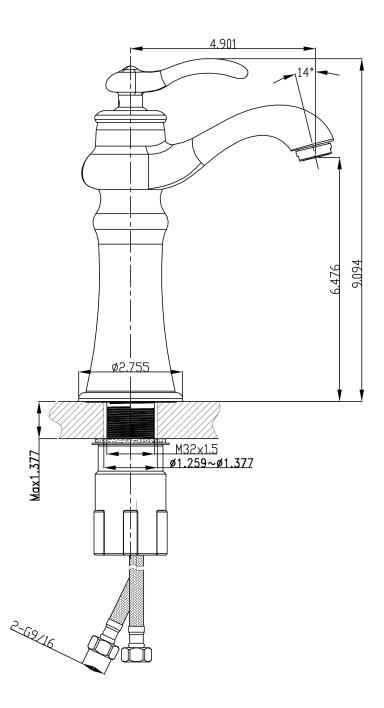

## Feature(s):

- THIS PRODUCT INCLUDE(S): 1x bathroom vessel sink in white color (1299), 1x bathroom sink faucet in chrome color (1780), 1x bathroom sink drain in chrome color (33592).
- This product is a bundle (set of multiple products).
- This bathroom vessel sink set features a rectangle shape with a transitional style.
- This product is made for above counter installation.
- DIY installation instructions are included in the box.
- This bathroom vessel sink set is designed for a deck mount faucet and the faucet drilling location is on the deck mount.
- Comes with an overflow for safety.
- This bathroom vessel sink set features 1 sink.
- This bathroom vessel sink set is made with ceramic.
- The primary color of this product is white and it comes with chrome hardware.
- Smooth non-porous surface; prevents from discoloration and fading.
- Double fired and glazed for durability and stain resistance.
- 1.75-in. standard USA-Canada drain opening.
- Constructed with lead-free brass, ensuring strength and durability.
- Solid bulky brass feel (not cheap and light).
- 20-in. Width (left to right).
- 14.25-in. Depth (back to front).
- 6-in. Height (top to bottom).
- All dimensions are nominal.
- This product can usually be shipped out in 1 day.
- Quality control approved in Canada.
- Each box on your order is physically opened-up and inspected to make sure only the highest quality product is shipped.
- We take and store photos of every single quality audit of every single order we ship.
- You can see them when you track your order on our website.