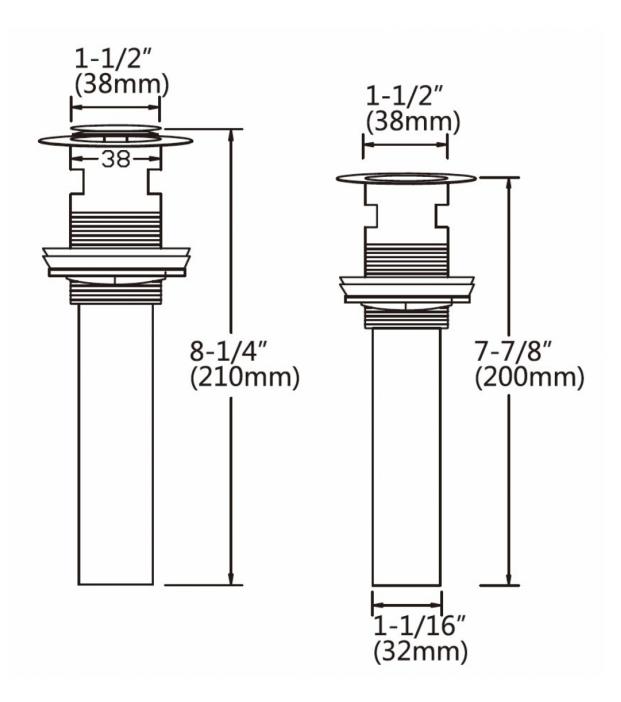

## Feature(s):

- THIS PRODUCT INCLUDE(S): 1x bathroom vessel sink in white color (1299), 1x bathroom sink faucet in chrome color (1780), 1x bathroom sink drain in chrome color (33592).
- This product is a bundle (set of multiple products).
- This bathroom vessel sink set features a rectangle shape with a transitional style.
- This product is made for above counter installation.
- DIY installation instructions are included in the box.
- This bathroom vessel sink set is designed for a deck mount faucet and the faucet drilling location is on the deck mount.
- Comes with an overflow for safety.
- This bathroom vessel sink set features 1 sink.
- This bathroom vessel sink set is made with ceramic.
- The primary color of this product is white and it comes with chrome hardware.
- Smooth non-porous surface; prevents from discoloration and fading.
- Double fired and glazed for durability and stain resistance.
- 1.75-in. standard USA-Canada drain opening.
- Constructed with lead-free brass, ensuring strength and durability.
- Solid bulky brass feel (not cheap and light).
- 20-in. Width (left to right).
- 14.25-in. Depth (back to front).
- 6-in. Height (top to bottom).
- All dimensions are nominal.
- This product can usually be shipped out in 1 day.
- Quality control approved in Canada.
- Each box on your order is physically opened-up and inspected to make sure only the highest quality product is shipped.
- We take and store photos of every single quality audit of every single order we ship.
- You can see them when you track your order on our website.