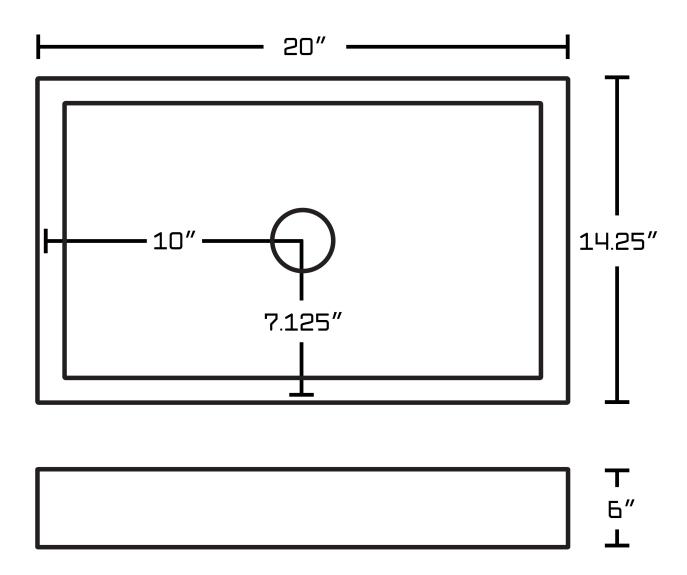

## Feature(s):

- THIS PRODUCT INCLUDE(S): 1x bathroom vessel sink in white color (1299), 1x bathroom sink faucet in chrome color (1780), 1x bathroom sink drain in chrome color (33592).
- This product is a bundle (set of multiple products).
- This bathroom vessel sink set features a rectangle shape with a transitional style.
- This product is made for above counter installation.
- DIY installation instructions are included in the box.
- This bathroom vessel sink set is designed for a deck mount faucet and the faucet drilling location is on the deck mount.
- Comes with an overflow for safety.
- This bathroom vessel sink set features 1 sink.
- This bathroom vessel sink set is made with ceramic.
- The primary color of this product is white and it comes with chrome hardware.
- Smooth non-porous surface; prevents from discoloration and fading.
- Double fired and glazed for durability and stain resistance.
- 1.75-in. standard USA-Canada drain opening.
- Constructed with lead-free brass, ensuring strength and durability.
- Solid bulky brass feel (not cheap and light).
- 20-in. Width (left to right).
- 14.25-in. Depth (back to front).
- 6-in. Height (top to bottom).
- All dimensions are nominal.
- This product can usually be shipped out in 1 day.
- Quality control approved in Canada.
- Each box on your order is physically opened-up and inspected to make sure only the highest quality product is shipped.
- We take and store photos of every single quality audit of every single order we ship.
- You can see them when you track your order on our website.

| Product ID:               | 33592                    |
|---------------------------|--------------------------|
| Product Type:             | Bathroom Vessel Sink Set |
| Shape:                    | Rectangle                |
| Install Type:             | Above Counter            |
| Faucet Drilling:          | Deck Mount               |
| Faucet Drilling Location: | Deck Mount               |
| Overflow:                 | Yes                      |
| Num Of Sinks:             | 1                        |
| Includes Faucets:         | Yes                      |
| Includes Drains:          | Yes                      |
| Width Group:              | 20-in 29-in.             |
| Material:                 | Ceramic                  |
| Style:                    | Transitional             |
| Finish:                   | Enamel Glaze             |
| Hardware Color:           | Chrome                   |
| Color:                    | White                    |
| Recommended Ship Method:  | SP                       |