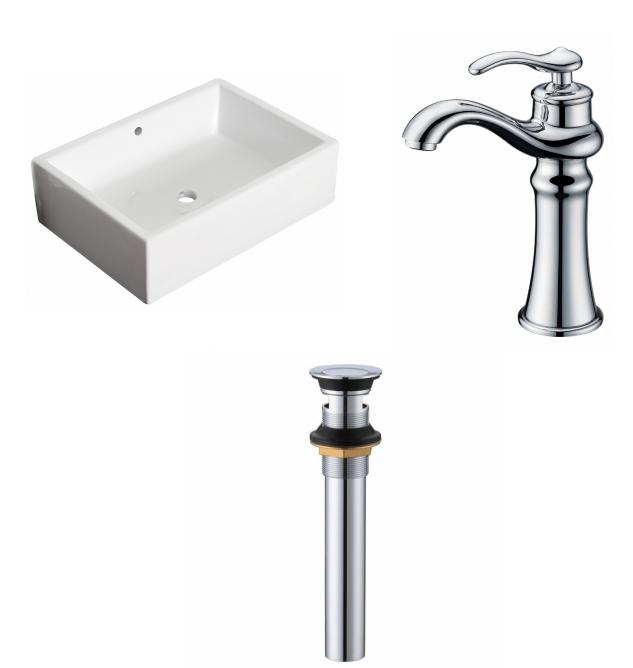

<sup>\*</sup>Estimated as of 21 Jan 2022 2:51 PM.

Quality control approved in Canada. Each box on your order is physically opened-up and inspected to make sure only the highest quality product is shipped. We take and store photos of every single quality audit of every single order we ship. You can see them when you track your order on our website. This product is a group of multiple products. It features a rectangle shape. This bathroom vessel sink set is designed to be installed as a above counter bathroom vessel sink set. It is constructed with ceramic. This bathroom vessel sink set comes with a enamel glaze finish in White color. It is designed for a deck mount faucet.

## Feature(s):

- THIS PRODUCT INCLUDE(S): 1x bathroom vessel sink in white color (1299), 1x bathroom sink faucet in chrome color (1780), 1x bathroom sink drain in chrome color (33592).
- This product is a bundle (set of multiple products).
- This bathroom vessel sink set features a rectangle shape with a transitional style.
- This product is made for above counter installation.
- DIY installation instructions are included in the box.
- This bathroom vessel sink set is designed for a deck mount faucet and the faucet drilling location is on the deck mount.
- Comes with an overflow for safety.
- This bathroom vessel sink set features 1 sink.
- This bathroom vessel sink set is made with ceramic.
- The primary color of this product is white and it comes with chrome hardware.
- Smooth non-porous surface; prevents from discoloration and fading.
- Double fired and glazed for durability and stain resistance.
- 1.75-in. standard USA-Canada drain opening.
- Constructed with lead-free brass, ensuring strength and durability.
- Solid bulky brass feel (not cheap and light).
- 20-in. Width (left to right).
- 14.25-in. Depth (back to front).
- 6-in. Height (top to bottom).
- All dimensions are nominal.
- This product can usually be shipped out in 1 day.
- Quality control approved in Canada.
- Each box on your order is physically opened-up and inspected to make sure only the highest quality product is shipped.
- We take and store photos of every single quality audit of every single order we ship.
- You can see them when you track your order on our website.