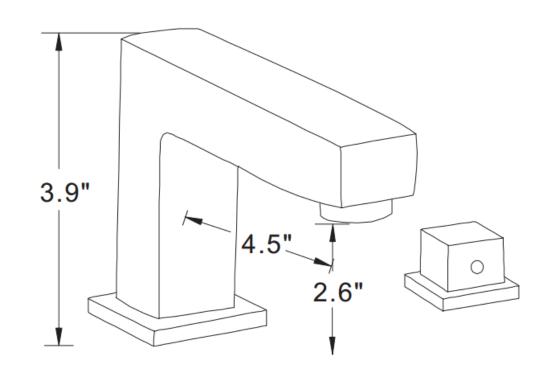

## Feature(s):

- THIS PRODUCT INCLUDE(S): 1x bathroom vessel sink in white color (692), 1x bathroom sink faucet in chrome color (16752), 1x bathroom sink drain in chrome color (33592).
- This product is a bundle (set of multiple products).
- This bathroom vessel sink set features a rectangle shape with a transitional style.
- This product is made for wall mount installation.
- DIY installation instructions are included in the box.
- This bathroom vessel sink set is designed for a 3h8-in. faucet and the faucet drilling location is on the center.
- Comes with an overflow for safety.
- This bathroom vessel sink set features 1 sink.
- This bathroom vessel sink set is made with ceramic.
- The primary color of this product is white and it comes with chrome hardware.
- Smooth non-porous surface; prevents from discoloration and fading.
- Double fired and glazed for durability and stain resistance.
- 1.75-in. standard USA-Canada drain opening.
- Constructed with lead-free brass, ensuring strength and durability.
- Solid bulky brass feel (not cheap and light).
- 21-in. Width (left to right).
- 16.5-in. Depth (back to front).
- 6-in. Height (top to bottom).
- All dimensions are nominal.
- This product can usually be shipped out in 1 day.
- Quality control approved in Canada.
- Each box on your order is physically opened-up and inspected to make sure only the highest quality product is shipped.
- We take and store photos of every single quality audit of every single order we ship.
- You can see them when you track your order on our website.