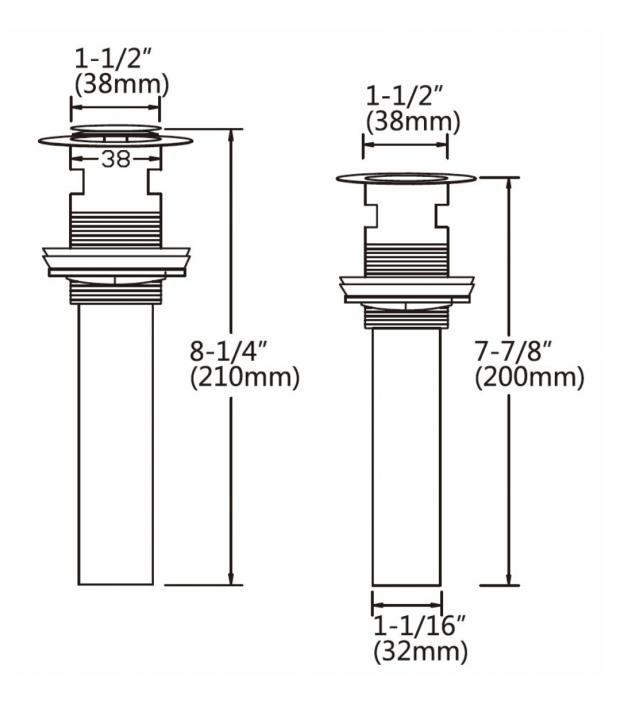

## Feature(s):

- THIS PRODUCT INCLUDE(S): 1x bathroom vessel sink in white color (692), 1x bathroom sink faucet in chrome color (16752), 1x bathroom sink drain in chrome color (33592).
- This product is a bundle (set of multiple products).
- This bathroom vessel sink set features a rectangle shape with a transitional style.
- This product is made for wall mount installation.
- DIY installation instructions are included in the box.
- This bathroom vessel sink set is designed for a 3h8-in. faucet and the faucet drilling location is on the center.
- Comes with an overflow for safety.
- This bathroom vessel sink set features 1 sink.
- This bathroom vessel sink set is made with ceramic.
- The primary color of this product is white and it comes with chrome hardware.
- Smooth non-porous surface; prevents from discoloration and fading.
- Double fired and glazed for durability and stain resistance.
- 1.75-in. standard USA-Canada drain opening.
- Constructed with lead-free brass, ensuring strength and durability.
- Solid bulky brass feel (not cheap and light).
- 21-in. Width (left to right).
- 16.5-in. Depth (back to front).
- 6-in. Height (top to bottom).
- All dimensions are nominal.
- This product can usually be shipped out in 1 day.
- Quality control approved in Canada.
- Each box on your order is physically opened-up and inspected to make sure only the highest quality product is shipped.
- We take and store photos of every single quality audit of every single order we ship.
- You can see them when you track your order on our website.

| Product ID:               | 33592                    |
|---------------------------|--------------------------|
| Product Type:             | Bathroom Vessel Sink Set |
| Shape:                    | Rectangle                |
| Install Type:             | Wall Mount               |
| Faucet Drilling:          | 3H8-in.                  |
| Faucet Drilling Location: | Center                   |
| Overflow:                 | Yes                      |
| Num Of Sinks:             | 1                        |
| Includes Faucets:         | Yes                      |
| Includes Drains:          | Yes                      |
| Width Group:              | 20-in 29-in.             |
| Material:                 | Ceramic                  |
| Style:                    | Transitional             |
| Finish:                   | Enamel Glaze             |
| Hardware Color:           | Chrome                   |
| Color:                    | White                    |
| Recommended Ship Method:  | SP                       |