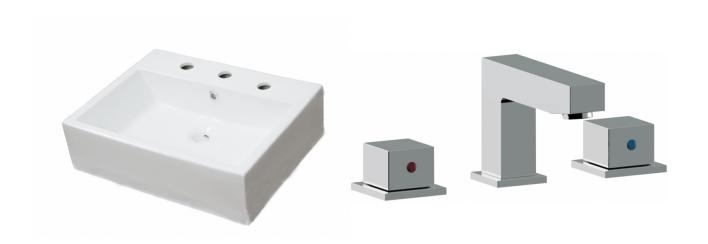

<sup>\*</sup>Estimated as of 21 Jan 2022 2:50 PM.

Quality control approved in Canada. Each box on your order is physically opened-up and inspected to make sure only the highest quality product is shipped. We take and store photos of every single quality audit of every single order we ship. You can see them when you track your order on our website. This product is a group of multiple products. It features a rectangle shape. This bathroom vessel sink set is designed to be installed as a wall mount bathroom vessel sink set. It is constructed with ceramic. This bathroom vessel sink set comes with a enamel glaze finish in White color. It is designed for a 3h8-in. faucet.

## Feature(s):

- THIS PRODUCT INCLUDE(S): 1x bathroom vessel sink in white color (692), 1x bathroom sink faucet in chrome color (16752), 1x bathroom sink drain in chrome color (33592).
- This product is a bundle (set of multiple products).
- This bathroom vessel sink set features a rectangle shape with a transitional style.
- This product is made for wall mount installation.
- DIY installation instructions are included in the box.
- This bathroom vessel sink set is designed for a 3h8-in. faucet and the faucet drilling location is on the center.
- Comes with an overflow for safety.
- This bathroom vessel sink set features 1 sink.
- This bathroom vessel sink set is made with ceramic.
- The primary color of this product is white and it comes with chrome hardware.
- Smooth non-porous surface; prevents from discoloration and fading.
- Double fired and glazed for durability and stain resistance.
- 1.75-in. standard USA-Canada drain opening.
- Constructed with lead-free brass, ensuring strength and durability.
- Solid bulky brass feel (not cheap and light).
- 21-in. Width (left to right).
- 16.5-in. Depth (back to front).
- 6-in. Height (top to bottom).
- All dimensions are nominal.
- This product can usually be shipped out in 1 day.
- Quality control approved in Canada.
- Each box on your order is physically opened-up and inspected to make sure only the highest quality product is shipped.
- We take and store photos of every single quality audit of every single order we ship.
- You can see them when you track your order on our website.