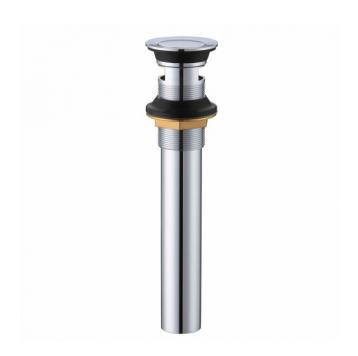

## Feature(s):

- THIS PRODUCT INCLUDE(S): 1x bathroom vessel sink in white color (692), 1x bathroom sink faucet in chrome color (16752), 1x bathroom sink drain in chrome color (33592).
- This product is a bundle (set of multiple products).
- This bathroom vessel sink set features a rectangle shape with a transitional style.
- This product is made for wall mount installation.
- DIY installation instructions are included in the box.
- This bathroom vessel sink set is designed for a 3h8-in. faucet and the faucet drilling location is on the center.
- Comes with an overflow for safety.
- This bathroom vessel sink set features 1 sink.
- This bathroom vessel sink set is made with ceramic.
- The primary color of this product is white and it comes with chrome hardware.
- Smooth non-porous surface; prevents from discoloration and fading.
- Double fired and glazed for durability and stain resistance.
- 1.75-in. standard USA-Canada drain opening.
- Constructed with lead-free brass, ensuring strength and durability.
- Solid bulky brass feel (not cheap and light).
- 21-in. Width (left to right).
- 16.5-in. Depth (back to front).
- 6-in. Height (top to bottom).
- All dimensions are nominal.
- This product can usually be shipped out in 1 day.
- Quality control approved in Canada.
- Each box on your order is physically opened-up and inspected to make sure only the highest quality product is shipped.
- We take and store photos of every single quality audit of every single order we ship.
- You can see them when you track your order on our website.