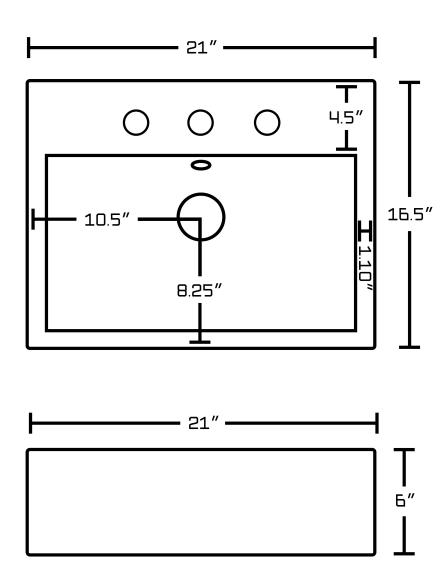

## Feature(s):

- THIS PRODUCT INCLUDE(S): 1x bathroom vessel sink in white color (692), 1x bathroom sink faucet in chrome color (16752), 1x bathroom sink drain in chrome color (33592).
- This product is a bundle (set of multiple products).
- This bathroom vessel sink set features a rectangle shape with a transitional style.
- This product is made for wall mount installation.
- DIY installation instructions are included in the box.
- This bathroom vessel sink set is designed for a 3h8-in. faucet and the faucet drilling location is on the center.
- Comes with an overflow for safety.
- This bathroom vessel sink set features 1 sink.
- This bathroom vessel sink set is made with ceramic.
- The primary color of this product is white and it comes with chrome hardware.
- Smooth non-porous surface; prevents from discoloration and fading.
- Double fired and glazed for durability and stain resistance.
- 1.75-in. standard USA-Canada drain opening.
- Constructed with lead-free brass, ensuring strength and durability.
- Solid bulky brass feel (not cheap and light).
- 21-in. Width (left to right).
- 16.5-in. Depth (back to front).
- 6-in. Height (top to bottom).
- All dimensions are nominal.
- This product can usually be shipped out in 1 day.
- Quality control approved in Canada.
- Each box on your order is physically opened-up and inspected to make sure only the highest quality product is shipped.
- We take and store photos of every single quality audit of every single order we ship.
- You can see them when you track your order on our website.

| Product ID:               | 33592                    |
|---------------------------|--------------------------|
| Product Type:             | Bathroom Vessel Sink Set |
| Shape:                    | Rectangle                |
| Install Type:             | Wall Mount               |
| Faucet Drilling:          | 3H8-in.                  |
| Faucet Drilling Location: | Center                   |
| Overflow:                 | Yes                      |
| Num Of Sinks:             | 1                        |
| Includes Faucets:         | Yes                      |
| Includes Drains:          | Yes                      |
| Width Group:              | 20-in 29-in.             |
| Material:                 | Ceramic                  |
| Style:                    | Transitional             |
| Finish:                   | Enamel Glaze             |
| Hardware Color:           | Chrome                   |
| Color:                    | White                    |
| Recommended Ship Method:  | SP                       |