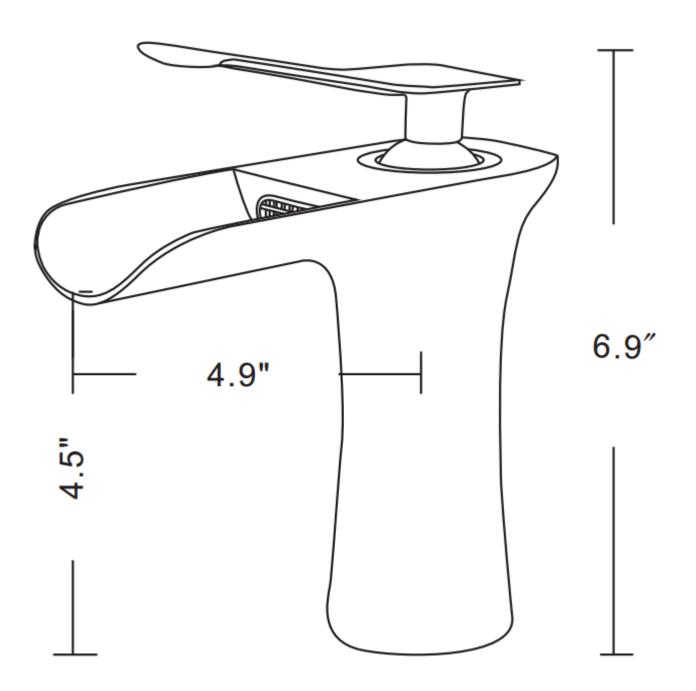

## Feature(s):

- THIS PRODUCT INCLUDE(S): 1x bathroom vessel sink in white color (1761), 1x bathroom sink faucet in chrome color (16748), 1x bathroom sink drain in chrome color (33592).
- This product is a bundle (set of multiple products).
- This bathroom vessel sink set features a rectangle shape with a transitional style.
- This product is made for wall mount installation.
- DIY installation instructions are included in the box.
- This bathroom vessel sink set is designed for a 1 hole faucet and the faucet drilling location is on the right.
- Comes with an overflow for safety.
- This bathroom vessel sink set features 1 sink.
- This bathroom vessel sink set is made with ceramic.
- The primary color of this product is white and it comes with chrome hardware.
- Smooth non-porous surface; prevents from discoloration and fading.
- Double fired and glazed for durability and stain resistance.
- 1.75-in. standard USA-Canada drain opening.
- Constructed with lead-free brass, ensuring strength and durability.
- Solid bulky brass feel (not cheap and light).
- 17.5-in. Width (left to right).
- 11-in. Depth (back to front).
- 5-in. Height (top to bottom).
- All dimensions are nominal.
- This product can usually be shipped out in 1 day.
- Quality control approved in Canada.
- Each box on your order is physically opened-up and inspected to make sure only the highest quality product is shipped.
- We take and store photos of every single quality audit of every single order we ship.
- You can see them when you track your order on our website.