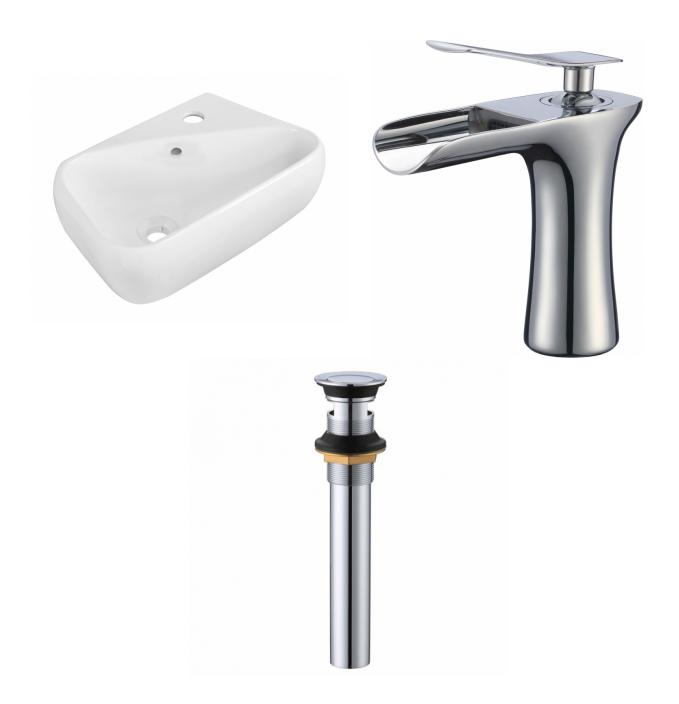

<sup>\*</sup>Estimated as of 21 Jan 2022 2:56 PM.

Quality control approved in Canada. Each box on your order is physically opened-up and inspected to make sure only the highest quality product is shipped. We take and store photos of every single quality audit of every single order we ship. You can see them when you track your order on our website. This product is a group of multiple products. It features a rectangle shape. This bathroom vessel sink set is designed to be installed as a wall mount bathroom vessel sink set. It is constructed with ceramic. This bathroom vessel sink set comes with a enamel glaze finish in White color. It is designed for a 1 hole faucet.

## Feature(s):

- THIS PRODUCT INCLUDE(S): 1x bathroom vessel sink in white color (1761), 1x bathroom sink faucet in chrome color (16748), 1x bathroom sink drain in chrome color (33592).
- This product is a bundle (set of multiple products).
- This bathroom vessel sink set features a rectangle shape with a transitional style.
- This product is made for wall mount installation.
- DIY installation instructions are included in the box.
- This bathroom vessel sink set is designed for a 1 hole faucet and the faucet drilling location is on the right.
- Comes with an overflow for safety.
- This bathroom vessel sink set features 1 sink.
- This bathroom vessel sink set is made with ceramic.
- The primary color of this product is white and it comes with chrome hardware.
- Smooth non-porous surface; prevents from discoloration and fading.
- Double fired and glazed for durability and stain resistance.
- 1.75-in. standard USA-Canada drain opening.
- Constructed with lead-free brass, ensuring strength and durability.
- Solid bulky brass feel (not cheap and light).
- 17.5-in. Width (left to right).
- 11-in. Depth (back to front).
- 5-in. Height (top to bottom).
- All dimensions are nominal.
- This product can usually be shipped out in 1 day.
- Quality control approved in Canada.
- Each box on your order is physically opened-up and inspected to make sure only the highest quality product is shipped.
- We take and store photos of every single quality audit of every single order we ship.
- You can see them when you track your order on our website.