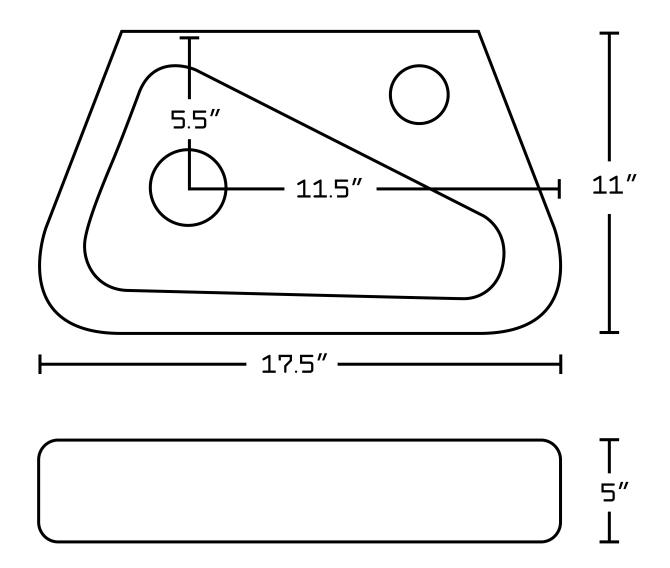

## Feature(s):

- THIS PRODUCT INCLUDE(S): 1x bathroom vessel sink in white color (1761), 1x bathroom sink faucet in chrome color (16748), 1x bathroom sink drain in chrome color (33592).
- This product is a bundle (set of multiple products).
- This bathroom vessel sink set features a rectangle shape with a transitional style.
- This product is made for wall mount installation.
- DIY installation instructions are included in the box.
- This bathroom vessel sink set is designed for a 1 hole faucet and the faucet drilling location is on the right.
- Comes with an overflow for safety.
- This bathroom vessel sink set features 1 sink.
- This bathroom vessel sink set is made with ceramic.
- The primary color of this product is white and it comes with chrome hardware.
- Smooth non-porous surface; prevents from discoloration and fading.
- Double fired and glazed for durability and stain resistance.
- 1.75-in. standard USA-Canada drain opening.
- Constructed with lead-free brass, ensuring strength and durability.
- Solid bulky brass feel (not cheap and light).
- 17.5-in. Width (left to right).
- 11-in. Depth (back to front).
- 5-in. Height (top to bottom).
- All dimensions are nominal.
- This product can usually be shipped out in 1 day.
- Quality control approved in Canada.
- Each box on your order is physically opened-up and inspected to make sure only the highest quality product is shipped.
- We take and store photos of every single quality audit of every single order we ship.
- You can see them when you track your order on our website.