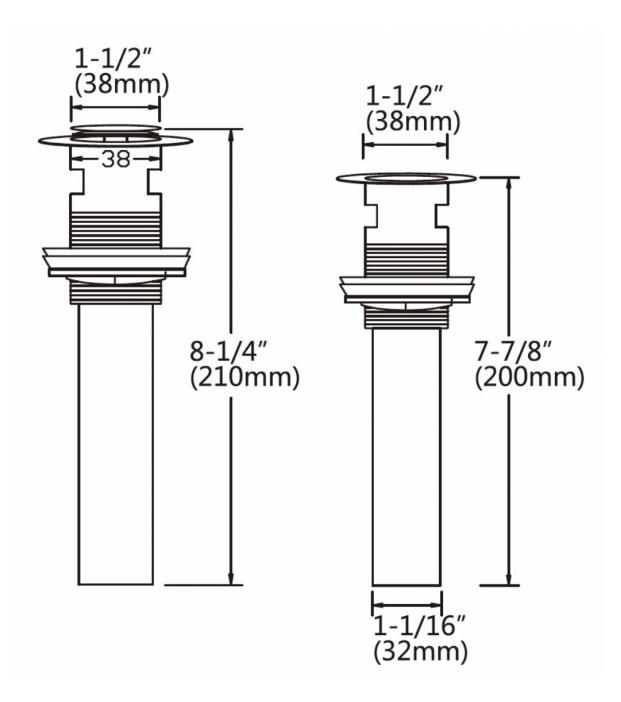

## Feature(s):

- THIS PRODUCT INCLUDE(S): 1x bathroom vessel sink in white color (1761), 1x bathroom sink faucet in chrome color (16748), 1x bathroom sink drain in chrome color (33592).
- This product is a bundle (set of multiple products).
- This bathroom vessel sink set features a rectangle shape with a transitional style.
- This product is made for wall mount installation.
- DIY installation instructions are included in the box.
- This bathroom vessel sink set is designed for a 1 hole faucet and the faucet drilling location is on the right.
- Comes with an overflow for safety.
- This bathroom vessel sink set features 1 sink.
- This bathroom vessel sink set is made with ceramic.
- The primary color of this product is white and it comes with chrome hardware.
- Smooth non-porous surface; prevents from discoloration and fading.
- Double fired and glazed for durability and stain resistance.
- 1.75-in. standard USA-Canada drain opening.
- Constructed with lead-free brass, ensuring strength and durability.
- Solid bulky brass feel (not cheap and light).
- 17.5-in. Width (left to right).
- 11-in. Depth (back to front).
- 5-in. Height (top to bottom).
- All dimensions are nominal.
- This product can usually be shipped out in 1 day.
- Quality control approved in Canada.
- Each box on your order is physically opened-up and inspected to make sure only the highest quality product is shipped.
- We take and store photos of every single quality audit of every single order we ship.
- You can see them when you track your order on our website.