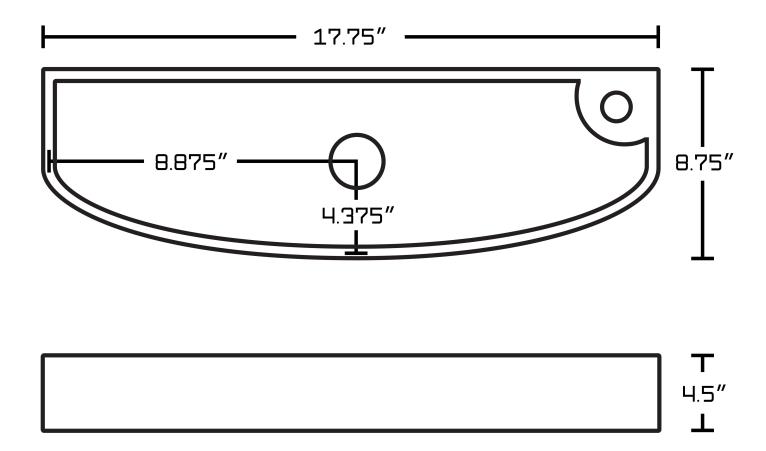

## Feature(s):

• THIS PRODUCT INCLUDE(S): 1x bathroom vessel sink in white color (1757), 1x bathroom sink faucet in chrome color (16748), 1x bathroom sink drain in chrome color (33593).

- This product is a bundle (set of multiple products).
- This bathroom vessel sink set features a rectangle shape with a transitional style.
- This product is made for wall mount installation.
- DIY installation instructions are included in the box.
- This bathroom vessel sink set is designed for a 1 hole faucet and the faucet drilling location is on the right.
- This bathroom vessel sink set features 1 sink.
- This bathroom vessel sink set is made with ceramic.
- The primary color of this product is white and it comes with chrome hardware.
- Smooth non-porous surface; prevents from discoloration and fading.
- Double fired and glazed for durability and stain resistance.
- 1.75-in. standard USA-Canada drain opening.
- Constructed with lead-free brass, ensuring strength and durability.
- Solid bulky brass feel (not cheap and light).
- 17.75-in. Width (left to right).
- 8.75-in. Depth (back to front).
- 4.5-in. Height (top to bottom).
- All dimensions are nominal.
- This product can usually be shipped out in 1 day.
- Quality control approved in Canada.
- Each box on your order is physically opened-up and inspected to make sure only the highest quality product is shipped.
- We take and store photos of every single quality audit of every single order we ship.
- You can see them when you track your order on our website.