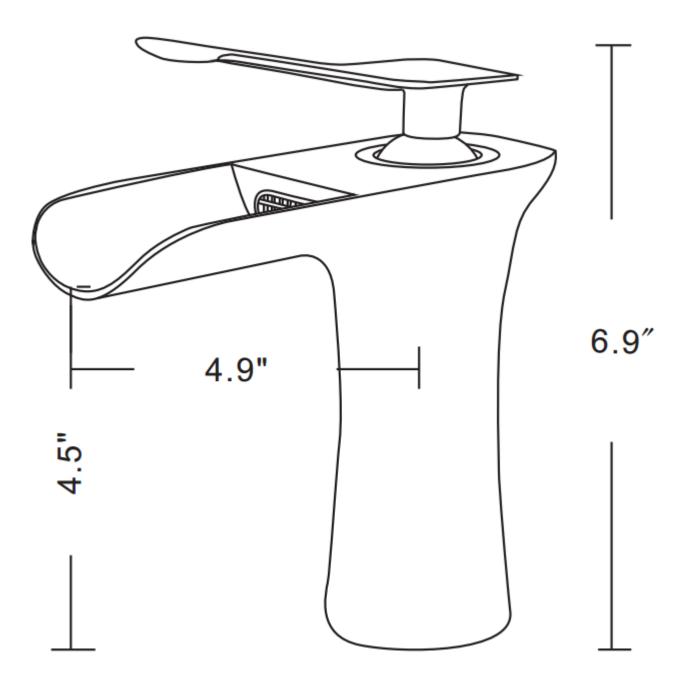

## Feature(s):

• THIS PRODUCT INCLUDE(S): 1x bathroom vessel sink in white color (1757), 1x bathroom sink faucet in chrome color (16748), 1x bathroom sink drain in chrome color (33593).

- This product is a bundle (set of multiple products).
- This bathroom vessel sink set features a rectangle shape with a transitional style.
- This product is made for wall mount installation.
- DIY installation instructions are included in the box.
- This bathroom vessel sink set is designed for a 1 hole faucet and the faucet drilling location is on the right.
- This bathroom vessel sink set features 1 sink.
- This bathroom vessel sink set is made with ceramic.
- The primary color of this product is white and it comes with chrome hardware.
- Smooth non-porous surface; prevents from discoloration and fading.
- Double fired and glazed for durability and stain resistance.
- 1.75-in. standard USA-Canada drain opening.
- Constructed with lead-free brass, ensuring strength and durability.
- Solid bulky brass feel (not cheap and light).
- 17.75-in. Width (left to right).
- 8.75-in. Depth (back to front).
- 4.5-in. Height (top to bottom).
- All dimensions are nominal.
- This product can usually be shipped out in 1 day.
- Quality control approved in Canada.
- Each box on your order is physically opened-up and inspected to make sure only the highest quality product is shipped.
- We take and store photos of every single quality audit of every single order we ship.
- You can see them when you track your order on our website.