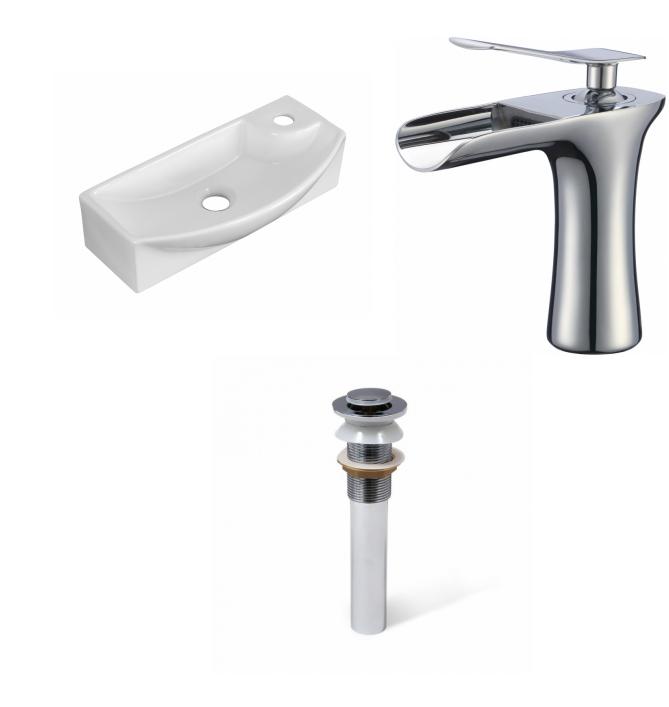

|   | QTY | Product ID | Series | Product Type         | Description                                                                 | Color  | Stock* | Expected Stock* | Expected Stock ETA* |
|---|-----|------------|--------|----------------------|-----------------------------------------------------------------------------|--------|--------|-----------------|---------------------|
| 0 | 1   | 1757       | N/A    | Bathroom Vessel Sink | 17.75-in. W Wall Mount White Bathroom Vessel Sink For 1 Hole Right Drilling | White  | 2      | 0               |                     |
|   | 1   | 16748      | Walker | Bathroom Sink Faucet | 1 Hole CUPC Approved Lead Free Brass Faucet In Chrome Color                 | Chrome | 48     | 0               |                     |
|   | 1   | 33593      | N/A    | Bathroom Sink Drain  | 2.6-in. W Stainless Steel Bathroom Sink Drain In Chrome                     | Chrome | 46     | 0               |                     |

## Feature(s):

• THIS PRODUCT INCLUDE(S): 1x bathroom vessel sink in white color (1757), 1x bathroom sink faucet in chrome color (16748), 1x bathroom sink drain in chrome color (33593).

- This product is a bundle (set of multiple products).
- This bathroom vessel sink set features a rectangle shape with a transitional style.
- This product is made for wall mount installation.
- DIY installation instructions are included in the box.
- This bathroom vessel sink set is designed for a 1 hole faucet and the faucet drilling location is on the right.
- This bathroom vessel sink set features 1 sink.
- This bathroom vessel sink set is made with ceramic.
- The primary color of this product is white and it comes with chrome hardware.
- Smooth non-porous surface; prevents from discoloration and fading.
- Double fired and glazed for durability and stain resistance.
- 1.75-in. standard USA-Canada drain opening.
- Constructed with lead-free brass, ensuring strength and durability.
- Solid bulky brass feel (not cheap and light).
- 17.75-in. Width (left to right).
- 8.75-in. Depth (back to front).
- 4.5-in. Height (top to bottom).
- All dimensions are nominal.
- This product can usually be shipped out in 1 day.
- Quality control approved in Canada.
- Each box on your order is physically opened-up and inspected to make sure only the highest quality product is shipped.
- We take and store photos of every single quality audit of every single order we ship.
- You can see them when you track your order on our website.