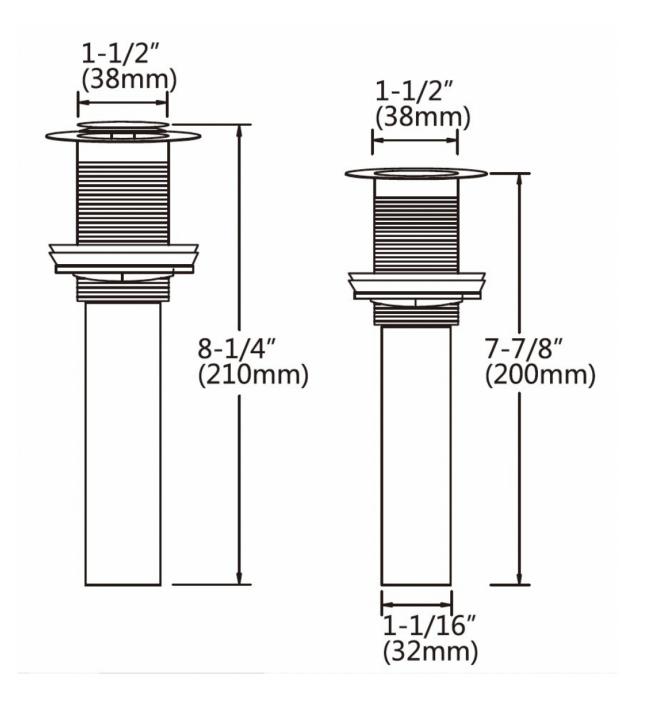

## Feature(s):

• THIS PRODUCT INCLUDE(S): 1x bathroom vessel sink in white color (1757), 1x bathroom sink faucet in chrome color (16748), 1x bathroom sink drain in chrome color (33593).

- This product is a bundle (set of multiple products).
- This bathroom vessel sink set features a rectangle shape with a transitional style.
- This product is made for wall mount installation.
- DIY installation instructions are included in the box.
- This bathroom vessel sink set is designed for a 1 hole faucet and the faucet drilling location is on the right.
- This bathroom vessel sink set features 1 sink.
- This bathroom vessel sink set is made with ceramic.
- The primary color of this product is white and it comes with chrome hardware.
- Smooth non-porous surface; prevents from discoloration and fading.
- Double fired and glazed for durability and stain resistance.
- 1.75-in. standard USA-Canada drain opening.
- Constructed with lead-free brass, ensuring strength and durability.
- Solid bulky brass feel (not cheap and light).
- 17.75-in. Width (left to right).
- 8.75-in. Depth (back to front).
- 4.5-in. Height (top to bottom).
- All dimensions are nominal.
- This product can usually be shipped out in 1 day.
- Quality control approved in Canada.
- Each box on your order is physically opened-up and inspected to make sure only the highest quality product is shipped.
- We take and store photos of every single quality audit of every single order we ship.
- You can see them when you track your order on our website.