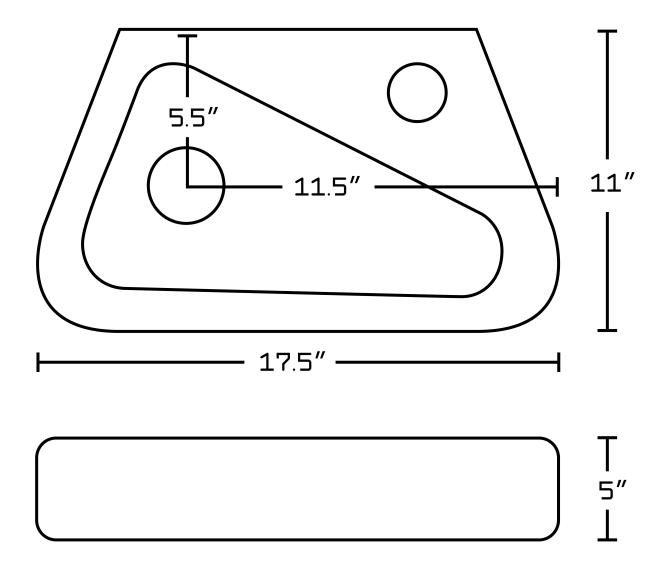

## Feature(s):

• THIS PRODUCT INCLUDE(S): 1x bathroom vessel sink in white color (1760), 1x bathroom sink faucet in chrome color (28811), 1x bathroom sink drain in chrome color (33592).

- This product is a bundle (set of multiple products).
- This bathroom vessel sink set features a rectangle shape with a transitional style.
- This product is made for above counter installation.
- DIY installation instructions are included in the box.
- This bathroom vessel sink set is designed for a 1 hole faucet and the faucet drilling location is on the right.
- Comes with an overflow for safety.
- This bathroom vessel sink set features 1 sink.
- This bathroom vessel sink set is made with ceramic.
- The primary color of this product is white and it comes with chrome hardware.
- Smooth non-porous surface; prevents from discoloration and fading.
- Double fired and glazed for durability and stain resistance.
- 1.75-in. standard USA-Canada drain opening.
- Constructed with lead-free brass, ensuring strength and durability.
- Solid bulky brass feel (not cheap and light).
- 17.5-in. Width (left to right).
- 11-in. Depth (back to front).
- 5-in. Height (top to bottom).
- All dimensions are nominal.
- This product can usually be shipped out in 1 day.
- Quality control approved in Canada.
- Each box on your order is physically opened-up and inspected to make sure only the highest quality product is shipped.
- We take and store photos of every single quality audit of every single order we ship.
- You can see them when you track your order on our website.