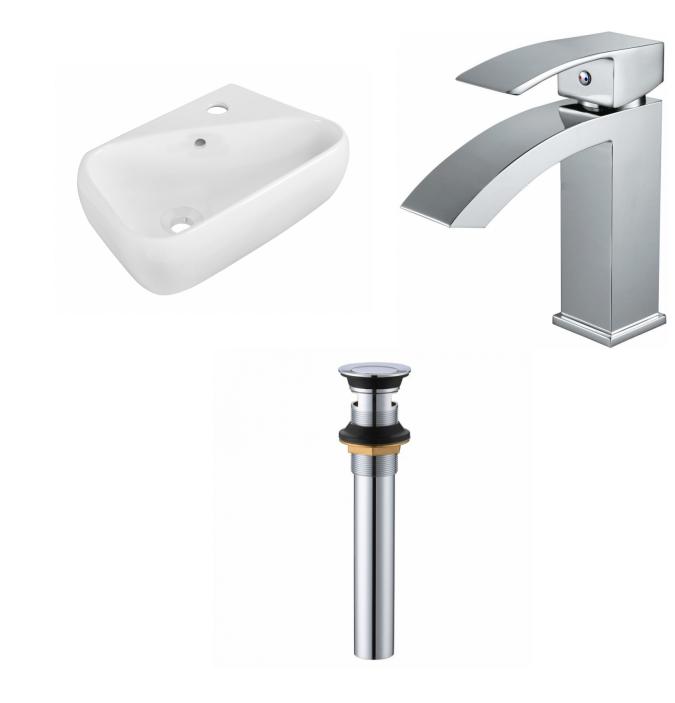

| QTY | Product ID | Series | Product Type         | Description                                                                   | Color  | Stock* | Expected Stock* | Expected Stock ETA* |
|-----|------------|--------|----------------------|-------------------------------------------------------------------------------|--------|--------|-----------------|---------------------|
| 1   | 1760       | N/A    | Bathroom Vessel Sink | 17.5-in. W Above Counter White Bathroom Vessel Sink For 1 Hole Right Drilling | White  | 9      | 0               |                     |
| 1   | 28811      | N/A    | Bathroom Sink Faucet | 1 Hole CUPC Approved Lead Free Brass Faucet In Chrome Color                   | Chrome | 49     | 0               |                     |
| 1   | 33592      | N/A    | Bathroom Sink Drain  | 2.60-in. W Stainless Steel Bathroom Sink Drain With Overflow In Chrome        | Chrome | 49     | 0               |                     |

\*Estimated as of 21 Jan 2022 2:56 PM.

Quality control approved in Canada. Each box on your order is physically opened-up and inspected to make sure only the highest quality product is shipped. We take and store photos of every single quality audit of every single order we ship. You can see them when you track your order on our website. This product is a group of multiple products. It features a rectangle shape. This bathroom vessel sink set is designed to be installed as a above counter bathroom vessel sink set. It is constructed with ceramic. This bathroom vessel sink set comes with a enamel glaze finish in White color. It is designed for a 1 hole faucet.

## Feature(s):

• THIS PRODUCT INCLUDE(S): 1x bathroom vessel sink in white color (1760), 1x bathroom sink faucet in chrome color (28811), 1x bathroom sink drain in chrome color (33592).

- This product is a bundle (set of multiple products).
- This bathroom vessel sink set features a rectangle shape with a transitional style.
- This product is made for above counter installation.
- DIY installation instructions are included in the box.
- This bathroom vessel sink set is designed for a 1 hole faucet and the faucet drilling location is on the right.
- Comes with an overflow for safety.
- This bathroom vessel sink set features 1 sink.
- This bathroom vessel sink set is made with ceramic.
- The primary color of this product is white and it comes with chrome hardware.
- Smooth non-porous surface; prevents from discoloration and fading.
- Double fired and glazed for durability and stain resistance.
- 1.75-in. standard USA-Canada drain opening.
- Constructed with lead-free brass, ensuring strength and durability.
- Solid bulky brass feel (not cheap and light).
- 17.5-in. Width (left to right).
- 11-in. Depth (back to front).
- 5-in. Height (top to bottom).
- All dimensions are nominal.
- This product can usually be shipped out in 1 day.
- Quality control approved in Canada.
- Each box on your order is physically opened-up and inspected to make sure only the highest quality product is shipped.
- We take and store photos of every single quality audit of every single order we ship.
- You can see them when you track your order on our website.