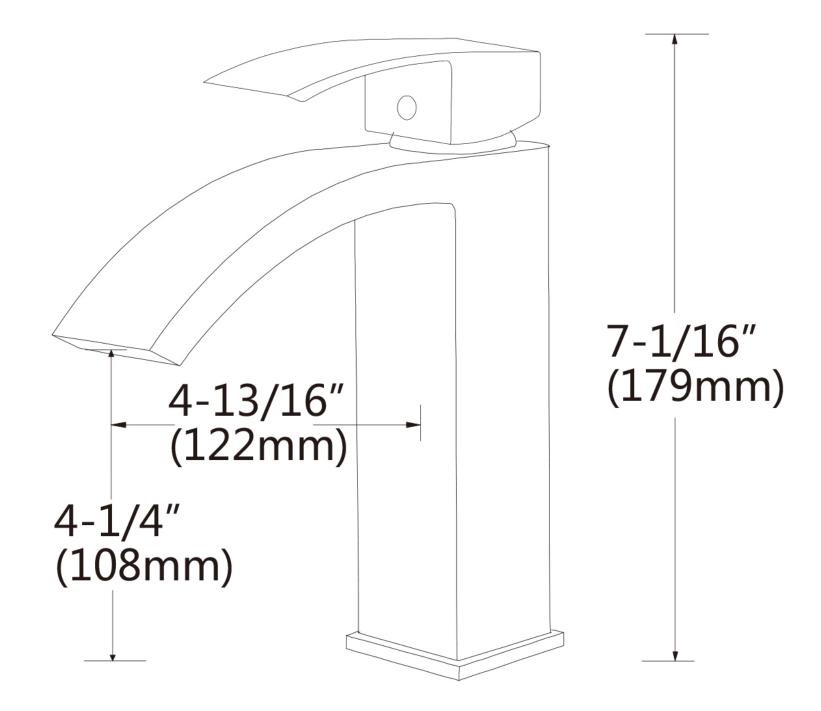

## Feature(s):

• THIS PRODUCT INCLUDE(S): 1x bathroom vessel sink in white color (1760), 1x bathroom sink faucet in chrome color (28811), 1x bathroom sink drain in chrome color (33592).

- This product is a bundle (set of multiple products).
- This bathroom vessel sink set features a rectangle shape with a transitional style.
- This product is made for above counter installation.
- DIY installation instructions are included in the box.
- This bathroom vessel sink set is designed for a 1 hole faucet and the faucet drilling location is on the right.
- Comes with an overflow for safety.
- This bathroom vessel sink set features 1 sink.
- This bathroom vessel sink set is made with ceramic.
- The primary color of this product is white and it comes with chrome hardware.
- Smooth non-porous surface; prevents from discoloration and fading.
- Double fired and glazed for durability and stain resistance.
- 1.75-in. standard USA-Canada drain opening.
- Constructed with lead-free brass, ensuring strength and durability.
- Solid bulky brass feel (not cheap and light).
- 17.5-in. Width (left to right).
- 11-in. Depth (back to front).
- 5-in. Height (top to bottom).
- All dimensions are nominal.
- This product can usually be shipped out in 1 day.
- Quality control approved in Canada.
- Each box on your order is physically opened-up and inspected to make sure only the highest quality product is shipped.
- We take and store photos of every single quality audit of every single order we ship.
- You can see them when you track your order on our website.