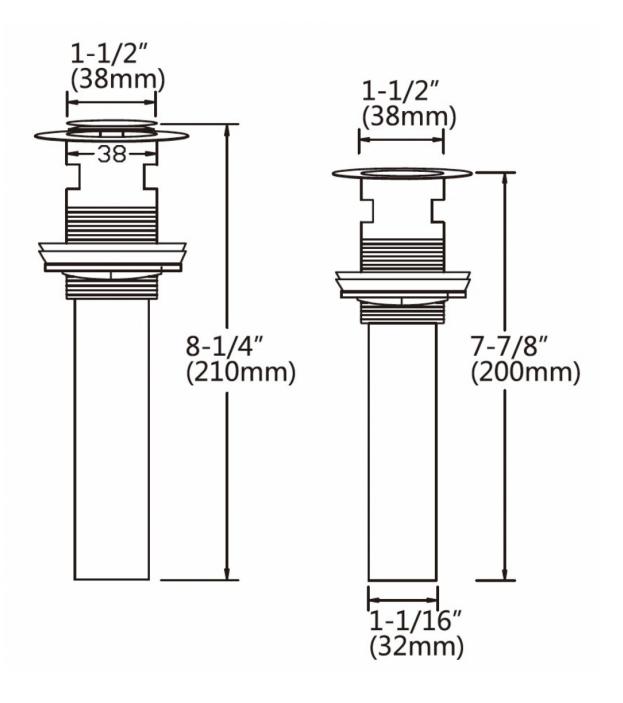

## Feature(s):

• THIS PRODUCT INCLUDE(S): 1x bathroom vessel sink in white color (1760), 1x bathroom sink faucet in chrome color (28811), 1x bathroom sink drain in chrome color (33592).

- This product is a bundle (set of multiple products).
- This bathroom vessel sink set features a rectangle shape with a transitional style.
- This product is made for above counter installation.
- DIY installation instructions are included in the box.
- This bathroom vessel sink set is designed for a 1 hole faucet and the faucet drilling location is on the right.
- Comes with an overflow for safety.
- This bathroom vessel sink set features 1 sink.
- This bathroom vessel sink set is made with ceramic.
- The primary color of this product is white and it comes with chrome hardware.
- Smooth non-porous surface; prevents from discoloration and fading.
- Double fired and glazed for durability and stain resistance.
- 1.75-in. standard USA-Canada drain opening.
- Constructed with lead-free brass, ensuring strength and durability.
- Solid bulky brass feel (not cheap and light).
- 17.5-in. Width (left to right).
- 11-in. Depth (back to front).
- 5-in. Height (top to bottom).
- All dimensions are nominal.
- This product can usually be shipped out in 1 day.
- Quality control approved in Canada.
- Each box on your order is physically opened-up and inspected to make sure only the highest quality product is shipped.
- We take and store photos of every single quality audit of every single order we ship.
- You can see them when you track your order on our website.