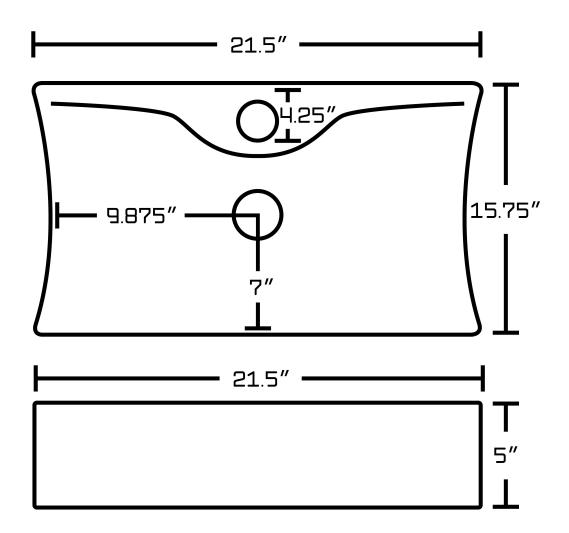

## Feature(s):

- THIS PRODUCT INCLUDE(S): 1x bathroom vessel sink in white color (1733), 1x bathroom sink faucet in chrome color (1790), 1x bathroom sink drain in chrome color (33593).
- This product is a bundle (set of multiple products).
- This bathroom vessel sink set features a rectangle shape with a modern style.
- This product is made for wall mount installation.
- DIY installation instructions are included in the box.
- This bathroom vessel sink set is designed for a 1 hole faucet and the faucet drilling location is on the wall mount.
- This bathroom vessel sink set features 1 sink.
- This bathroom vessel sink set is made with ceramic.
- The primary color of this product is white and it comes with chrome hardware.
- Smooth non-porous surface; prevents from discoloration and fading.
- Double fired and glazed for durability and stain resistance.
- 1.75-in. standard USA-Canada drain opening.
- Constructed with lead-free brass, ensuring strength and durability.
- Solid bulky brass feel (not cheap and light).
- 21.5-in. Width (left to right).
- 15.75-in. Depth (back to front).
- 5-in. Height (top to bottom).
- All dimensions are nominal.
- This product can usually be shipped out in 1 day.
- Quality control approved in Canada.
- Each box on your order is physically opened-up and inspected to make sure only the highest quality product is shipped.
- We take and store photos of every single quality audit of every single order we ship.
- You can see them when you track your order on our website.

| Product ID:               | 33593                    |
|---------------------------|--------------------------|
| Product Type:             | Bathroom Vessel Sink Set |
| Shape:                    | Rectangle                |
| Install Type:             | Wall Mount               |
| Faucet Drilling:          | 1 Hole                   |
| Faucet Drilling Location: | Wall Mount               |
| Overflow:                 | No                       |
| Num Of Sinks:             | 1                        |
| Includes Faucets:         | Yes                      |
| Includes Drains:          | Yes                      |
| Width Group:              | 20-in 29-in.             |
| Material:                 | Ceramic                  |
| Style:                    | Modern                   |
| Finish:                   | Enamel Glaze             |
| Hardware Color:           | Chrome                   |
| Color:                    | White                    |
| Recommended Ship Method:  | SP                       |