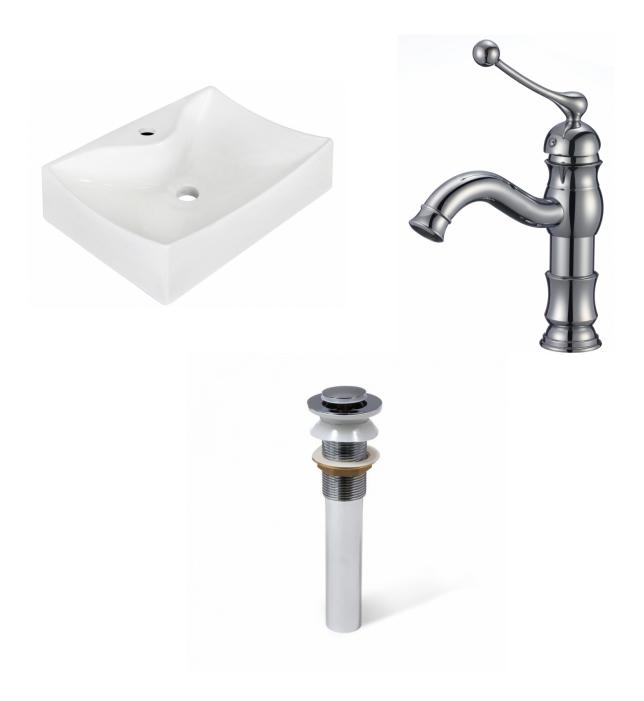

| QTY | Product ID | Series | Product Type         | Description                                                                     | Color  | Stock* | Expected Stock* | Expected Stock ETA* |
|-----|------------|--------|----------------------|---------------------------------------------------------------------------------|--------|--------|-----------------|---------------------|
| 1   | 1733       | N/A    | Bathroom Vessel Sink | 21.5-in. W Wall Mount White Bathroom Vessel Sink For 1 Hole Wall Mount Drilling | White  | 2      | 0               |                     |
| 1   | 1790       | Nebula | Bathroom Sink Faucet | 1 Hole CUPC Approved Lead Free Brass Faucet In Chrome Color                     | Chrome | 59     | 0               |                     |
| 1   | 33593      | N/A    | Bathroom Sink Drain  | 2.6-in. W Stainless Steel Bathroom Sink Drain In Chrome                         | Chrome | 46     | 0               |                     |

<sup>\*</sup>Estimated as of 21 Jan 2022 2:55 PM.

Quality control approved in Canada. Each box on your order is physically opened-up and inspected to make sure only the highest quality product is shipped. We take and store photos of every single quality audit of every single order we ship. You can see them when you track your order on our website. This product is a group of multiple products. It features a rectangle shape. This bathroom vessel sink set is designed to be installed as a wall mount bathroom vessel sink set. It is constructed with ceramic. This bathroom vessel sink set comes with a enamel glaze finish in White color. It is designed for a 1 hole faucet.

## Feature(s):

- THIS PRODUCT INCLUDE(S): 1x bathroom vessel sink in white color (1733), 1x bathroom sink faucet in chrome color (1790), 1x bathroom sink drain in chrome color (33593).
- This product is a bundle (set of multiple products).
- This bathroom vessel sink set features a rectangle shape with a modern style.
- This product is made for wall mount installation.
- DIY installation instructions are included in the box.
- This bathroom vessel sink set is designed for a 1 hole faucet and the faucet drilling location is on the wall mount.
- This bathroom vessel sink set features 1 sink.
- This bathroom vessel sink set is made with ceramic.
- The primary color of this product is white and it comes with chrome hardware.
- Smooth non-porous surface; prevents from discoloration and fading.
- Double fired and glazed for durability and stain resistance.
- 1.75-in. standard USA-Canada drain opening.
- Constructed with lead-free brass, ensuring strength and durability.
- Solid bulky brass feel (not cheap and light).
- 21.5-in. Width (left to right).
- 15.75-in. Depth (back to front).
- 5-in. Height (top to bottom).
- All dimensions are nominal.
- This product can usually be shipped out in 1 day.
- Quality control approved in Canada.
- Each box on your order is physically opened-up and inspected to make sure only the highest quality product is shipped.
- We take and store photos of every single quality audit of every single order we ship.
- You can see them when you track your order on our website.