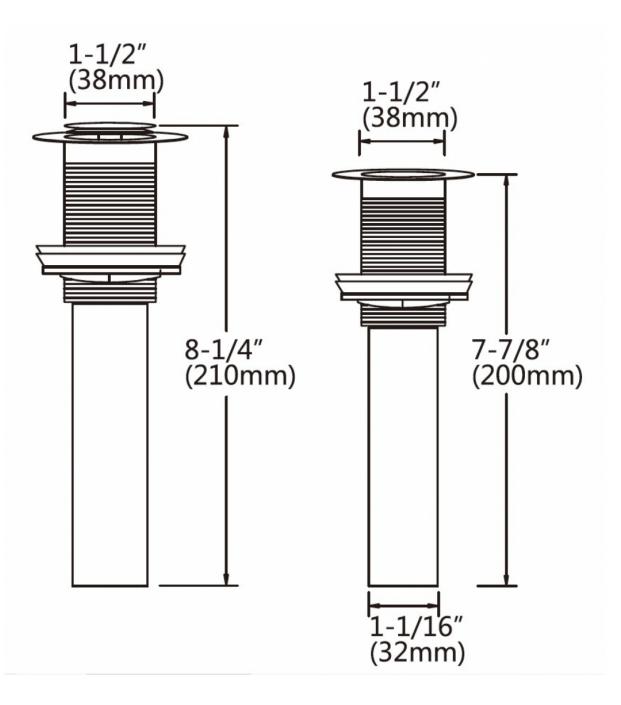

## Feature(s):

- THIS PRODUCT INCLUDE(S): 1x bathroom vessel sink in white color (1733), 1x bathroom sink faucet in chrome color (1790), 1x bathroom sink drain in chrome color (33593).
- This product is a bundle (set of multiple products).
- This bathroom vessel sink set features a rectangle shape with a modern style.
- This product is made for wall mount installation.
- DIY installation instructions are included in the box.
- This bathroom vessel sink set is designed for a 1 hole faucet and the faucet drilling location is on the wall mount.
- This bathroom vessel sink set features 1 sink.
- This bathroom vessel sink set is made with ceramic.
- The primary color of this product is white and it comes with chrome hardware.
- Smooth non-porous surface; prevents from discoloration and fading.
- Double fired and glazed for durability and stain resistance.
- 1.75-in. standard USA-Canada drain opening.
- Constructed with lead-free brass, ensuring strength and durability.
- Solid bulky brass feel (not cheap and light).
- 21.5-in. Width (left to right).
- 15.75-in. Depth (back to front).
- 5-in. Height (top to bottom).
- All dimensions are nominal.
- This product can usually be shipped out in 1 day.
- Quality control approved in Canada.
- Each box on your order is physically opened-up and inspected to make sure only the highest quality product is shipped.
- We take and store photos of every single quality audit of every single order we ship.
- You can see them when you track your order on our website.