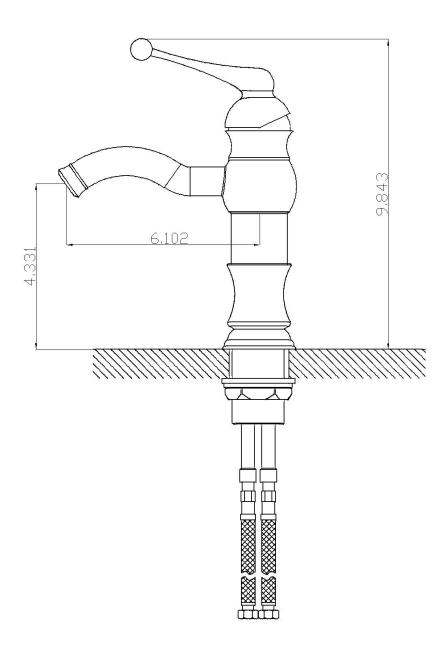

## Feature(s):

- THIS PRODUCT INCLUDE(S): 1x bathroom vessel sink in white color (1733), 1x bathroom sink faucet in chrome color (1790), 1x bathroom sink drain in chrome color (33593).
- This product is a bundle (set of multiple products).
- This bathroom vessel sink set features a rectangle shape with a modern style.
- This product is made for wall mount installation.
- DIY installation instructions are included in the box.
- This bathroom vessel sink set is designed for a 1 hole faucet and the faucet drilling location is on the wall mount.
- This bathroom vessel sink set features 1 sink.
- This bathroom vessel sink set is made with ceramic.
- The primary color of this product is white and it comes with chrome hardware.
- Smooth non-porous surface; prevents from discoloration and fading.
- Double fired and glazed for durability and stain resistance.
- 1.75-in. standard USA-Canada drain opening.
- Constructed with lead-free brass, ensuring strength and durability.
- Solid bulky brass feel (not cheap and light).
- 21.5-in. Width (left to right).
- 15.75-in. Depth (back to front).
- 5-in. Height (top to bottom).
- All dimensions are nominal.
- This product can usually be shipped out in 1 day.
- Quality control approved in Canada.
- Each box on your order is physically opened-up and inspected to make sure only the highest quality product is shipped.
- We take and store photos of every single quality audit of every single order we ship.
- You can see them when you track your order on our website.