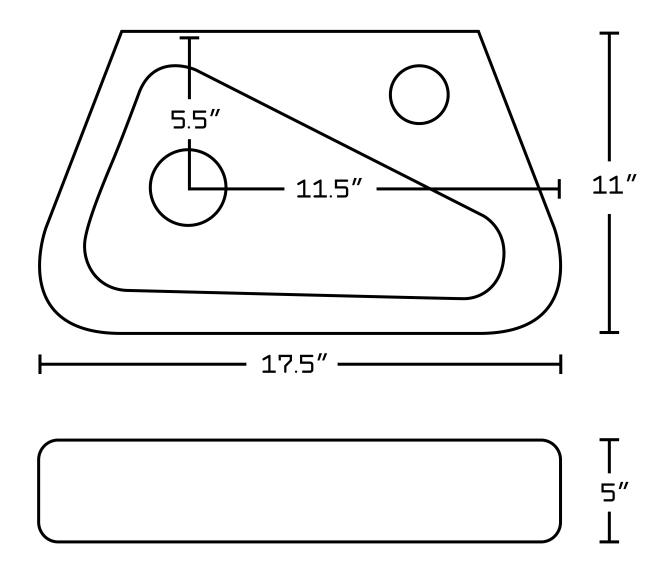

## Feature(s):

- THIS PRODUCT INCLUDE(S): 1x bathroom vessel sink in white color (1768), 1x bathroom sink faucet in chrome color (1790), 1x bathroom sink drain in chrome color (33592).
- This product is a bundle (set of multiple products).
- This bathroom vessel sink set features a unique shape with a transitional style.
- This product is made for wall mount installation.
- DIY installation instructions are included in the box.
- This bathroom vessel sink set is designed for a 1 hole faucet and the faucet drilling location is on the right.
- Comes with an overflow for safety.
- This bathroom vessel sink set features 1 sink.
- This bathroom vessel sink set is made with ceramic.
- The primary color of this product is white and it comes with chrome hardware.
- Smooth non-porous surface; prevents from discoloration and fading.
- Double fired and glazed for durability and stain resistance.
- 1.75-in. standard USA-Canada drain opening.
- Constructed with lead-free brass, ensuring strength and durability.
- Solid bulky brass feel (not cheap and light).
- 17.5-in. Width (left to right).
- 11-in. Depth (back to front).
- 5-in. Height (top to bottom).
- All dimensions are nominal.
- This product can usually be shipped out in 1 day.
- Quality control approved in Canada.
- Each box on your order is physically opened-up and inspected to make sure only the highest quality product is shipped.
- We take and store photos of every single quality audit of every single order we ship.
- You can see them when you track your order on our website.