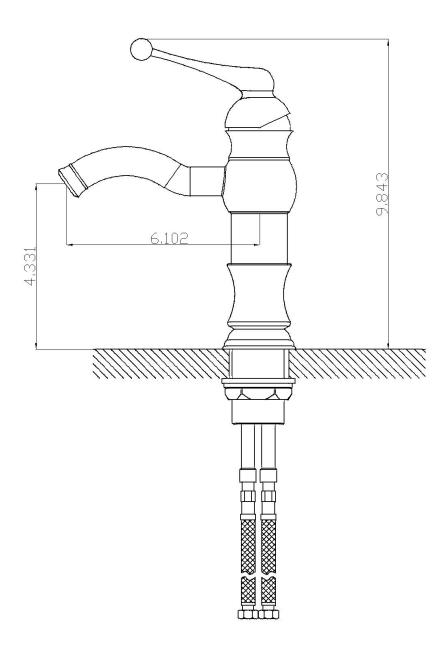

## Feature(s):

- THIS PRODUCT INCLUDE(S): 1x bathroom vessel sink in white color (1768), 1x bathroom sink faucet in chrome color (1790), 1x bathroom sink drain in chrome color (33592).
- This product is a bundle (set of multiple products).
- This bathroom vessel sink set features a unique shape with a transitional style.
- This product is made for wall mount installation.
- DIY installation instructions are included in the box.
- This bathroom vessel sink set is designed for a 1 hole faucet and the faucet drilling location is on the right.
- Comes with an overflow for safety.
- This bathroom vessel sink set features 1 sink.
- This bathroom vessel sink set is made with ceramic.
- The primary color of this product is white and it comes with chrome hardware.
- Smooth non-porous surface; prevents from discoloration and fading.
- Double fired and glazed for durability and stain resistance.
- 1.75-in. standard USA-Canada drain opening.
- Constructed with lead-free brass, ensuring strength and durability.
- Solid bulky brass feel (not cheap and light).
- 17.5-in. Width (left to right).
- 11-in. Depth (back to front).
- 5-in. Height (top to bottom).
- All dimensions are nominal.
- This product can usually be shipped out in 1 day.
- Quality control approved in Canada.
- Each box on your order is physically opened-up and inspected to make sure only the highest quality product is shipped.
- We take and store photos of every single quality audit of every single order we ship.
- You can see them when you track your order on our website.