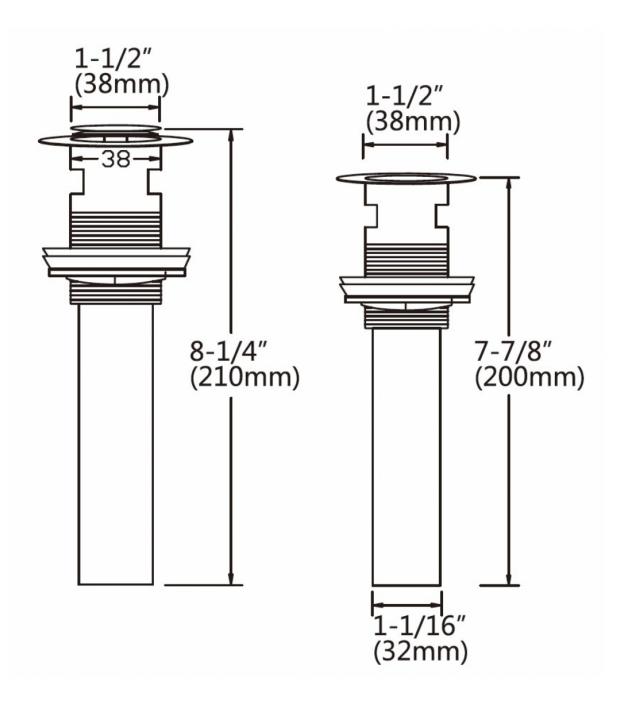

## Feature(s):

- THIS PRODUCT INCLUDE(S): 1x bathroom vessel sink in white color (1768), 1x bathroom sink faucet in chrome color (1790), 1x bathroom sink drain in chrome color (33592).
- This product is a bundle (set of multiple products).
- This bathroom vessel sink set features a unique shape with a transitional style.
- This product is made for wall mount installation.
- DIY installation instructions are included in the box.
- This bathroom vessel sink set is designed for a 1 hole faucet and the faucet drilling location is on the right.
- Comes with an overflow for safety.
- This bathroom vessel sink set features 1 sink.
- This bathroom vessel sink set is made with ceramic.
- The primary color of this product is white and it comes with chrome hardware.
- Smooth non-porous surface; prevents from discoloration and fading.
- Double fired and glazed for durability and stain resistance.
- 1.75-in. standard USA-Canada drain opening.
- Constructed with lead-free brass, ensuring strength and durability.
- Solid bulky brass feel (not cheap and light).
- 17.5-in. Width (left to right).
- 11-in. Depth (back to front).
- 5-in. Height (top to bottom).
- All dimensions are nominal.
- This product can usually be shipped out in 1 day.
- Quality control approved in Canada.
- Each box on your order is physically opened-up and inspected to make sure only the highest quality product is shipped.
- We take and store photos of every single quality audit of every single order we ship.
- You can see them when you track your order on our website.