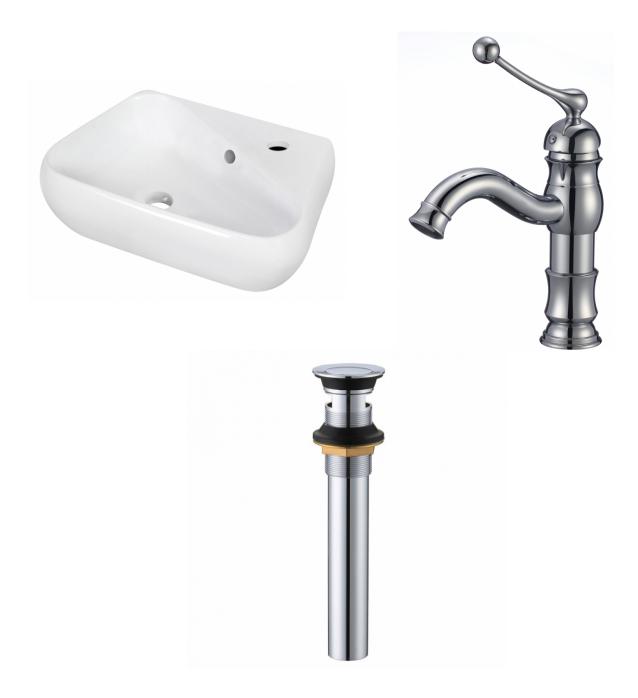

| QTY | Product ID | Series | Product Type         | Description                                                                | Color  | Stock* | Expected Stock* | Expected Stock ETA* |
|-----|------------|--------|----------------------|----------------------------------------------------------------------------|--------|--------|-----------------|---------------------|
| 1   | 1768       | N/A    | Bathroom Vessel Sink | 17.5-in. W Wall Mount White Bathroom Vessel Sink For 1 Hole Right Drilling | White  | 9      | 0               |                     |
| 1   | 1790       | Nebula | Bathroom Sink Faucet | 1 Hole CUPC Approved Lead Free Brass Faucet In Chrome Color                | Chrome | 59     | 0               |                     |
| 1   | 33592      | N/A    | Bathroom Sink Drain  | 2.60-in. W Stainless Steel Bathroom Sink Drain With Overflow In Chrome     | Chrome | 49     | 0               |                     |

## Feature(s):

- THIS PRODUCT INCLUDE(S): 1x bathroom vessel sink in white color (1768), 1x bathroom sink faucet in chrome color (1790), 1x bathroom sink drain in chrome color (33592).
- This product is a bundle (set of multiple products).
- This bathroom vessel sink set features a unique shape with a transitional style.
- This product is made for wall mount installation.
- DIY installation instructions are included in the box.
- This bathroom vessel sink set is designed for a 1 hole faucet and the faucet drilling location is on the right.
- Comes with an overflow for safety.
- This bathroom vessel sink set features 1 sink.
- This bathroom vessel sink set is made with ceramic.
- The primary color of this product is white and it comes with chrome hardware.
- Smooth non-porous surface; prevents from discoloration and fading.
- Double fired and glazed for durability and stain resistance.
- 1.75-in. standard USA-Canada drain opening.
- Constructed with lead-free brass, ensuring strength and durability.
- Solid bulky brass feel (not cheap and light).
- 17.5-in. Width (left to right).
- 11-in. Depth (back to front).
- 5-in. Height (top to bottom).
- All dimensions are nominal.
- This product can usually be shipped out in 1 day.
- Quality control approved in Canada.
- Each box on your order is physically opened-up and inspected to make sure only the highest quality product is shipped.
- We take and store photos of every single quality audit of every single order we ship.
- You can see them when you track your order on our website.