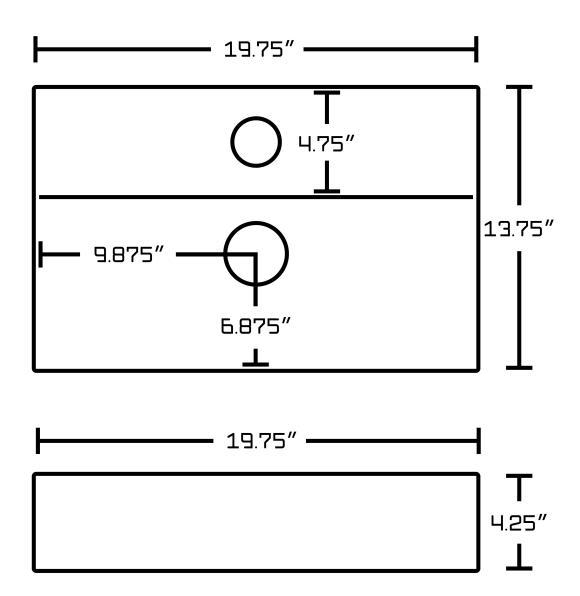

## Feature(s):

- THIS PRODUCT INCLUDE(S): 1x bathroom vessel sink in white color (1331), 1x bathroom sink faucet in chrome color (1776), 1x bathroom sink drain in chrome color (33592).
- This product is a bundle (set of multiple products).
- This bathroom vessel sink set features a rectangle shape with a modern style.
- This product is made for wall mount installation.
- DIY installation instructions are included in the box.
- This bathroom vessel sink set is designed for a 1 hole faucet and the faucet drilling location is on the center.
- Comes with an overflow for safety.
- This bathroom vessel sink set features 1 sink.
- This bathroom vessel sink set is made with ceramic.
- The primary color of this product is white and it comes with chrome hardware.
- Smooth non-porous surface; prevents from discoloration and fading.
- Double fired and glazed for durability and stain resistance.
- 1.75-in. standard USA-Canada drain opening.
- Constructed with lead-free brass, ensuring strength and durability.
- Solid bulky brass feel (not cheap and light).
- 19.75-in. Width (left to right).
- 13.75-in. Depth (back to front).
- 4.25-in. Height (top to bottom).
- All dimensions are nominal.
- This product can usually be shipped out in 1 day.
- Quality control approved in Canada.
- Each box on your order is physically opened-up and inspected to make sure only the highest quality product is shipped.
- We take and store photos of every single quality audit of every single order we ship.
- You can see them when you track your order on our website.