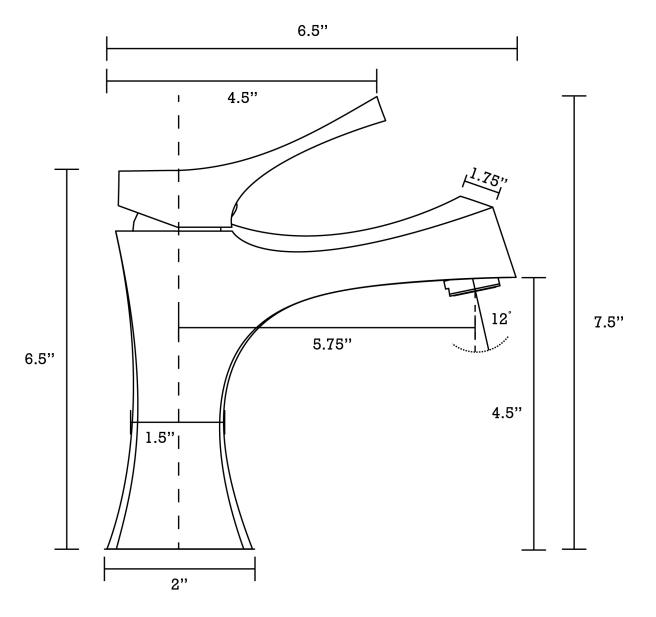

| QTY | Product ID | Series | Product Type         | Description                                                                  | Color  | Stock* | Expected Stock* | Expected Stock ETA* |
|-----|------------|--------|----------------------|------------------------------------------------------------------------------|--------|--------|-----------------|---------------------|
| 1   | 1331       | N/A    | Bathroom Vessel Sink | 19.75-in. W Wall Mount White Bathroom Vessel Sink For 1 Hole Center Drilling | White  | -1     | 0               |                     |
| 1   | 1776       | Cyril  | Bathroom Sink Faucet | 1 Hole CUPC Approved Lead Free Brass Faucet In Chrome Color                  | Chrome | 84     | 0               |                     |
| 1   | 33592      | N/A    | Bathroom Sink Drain  | 2.60-in. W Stainless Steel Bathroom Sink Drain With Overflow In Chrome       | Chrome | 49     | 0               |                     |

<sup>\*</sup>Estimated as of 21 Jan 2022 2:53 PM.

Quality control approved in Canada. Each box on your order is physically opened-up and inspected to make sure only the highest quality product is shipped. We take and store photos of every single quality audit of every single order we ship. You can see them when you track your order on our website. This product is a group of multiple products. It features a rectangle shape. This bathroom vessel sink set is designed to be installed as a wall mount bathroom vessel sink set. It is constructed with ceramic. This bathroom vessel sink set comes with a enamel glaze finish in White color. It is designed for a 1 hole faucet.