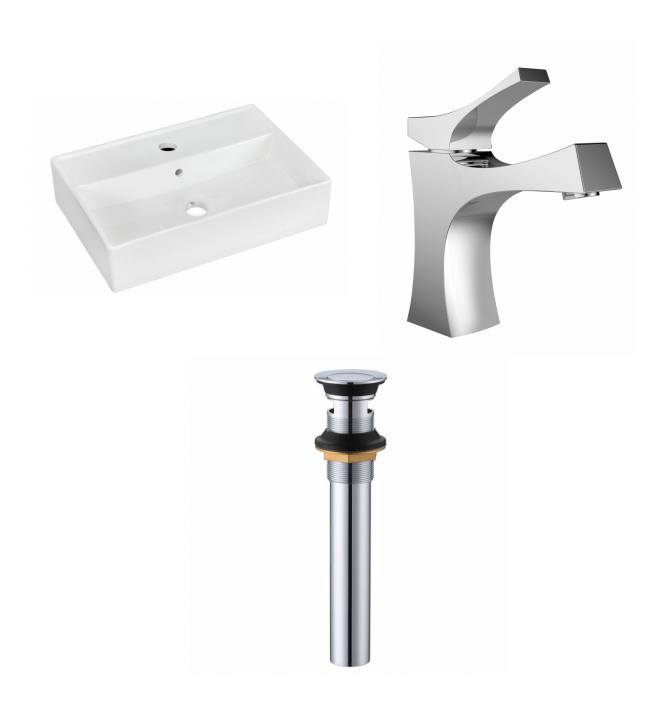

| QTY | Product ID | Series | Product Type         | Description                                                                  | Color  | Stock* | Expected Stock* | Expected Stock ETA* |
|-----|------------|--------|----------------------|------------------------------------------------------------------------------|--------|--------|-----------------|---------------------|
| 1   | 1331       | N/A    | Bathroom Vessel Sink | 19.75-in. W Wall Mount White Bathroom Vessel Sink For 1 Hole Center Drilling | White  | -1     | 0               |                     |
| 1   | 1776       | Cyril  | Bathroom Sink Faucet | 1 Hole CUPC Approved Lead Free Brass Faucet In Chrome Color                  | Chrome | 84     | 0               |                     |
| 1   | 33592      | N/A    | Bathroom Sink Drain  | 2.60-in. W Stainless Steel Bathroom Sink Drain With Overflow In Chrome       | Chrome | 49     | 0               |                     |

<sup>\*</sup>Estimated as of 21 Jan 2022 2:53 PM.

Quality control approved in Canada. Each box on your order is physically opened-up and inspected to make sure only the highest quality product is shipped. We take and store photos of every single quality audit of every single order we ship. You can see them when you track your order on our website. This product is a group of multiple products. It features a rectangle shape. This bathroom vessel sink set is designed to be installed as a wall mount bathroom vessel sink set. It is constructed with ceramic. This bathroom vessel sink set comes with a enamel glaze finish in White color. It is designed for a 1 hole faucet.

## Feature(s):

- THIS PRODUCT INCLUDE(S): 1x bathroom vessel sink in white color (1331), 1x bathroom sink faucet in chrome color (1776), 1x bathroom sink drain in chrome color (33592).
- This product is a bundle (set of multiple products).
- This bathroom vessel sink set features a rectangle shape with a modern style.
- This product is made for wall mount installation.
- DIY installation instructions are included in the box.
- This bathroom vessel sink set is designed for a 1 hole faucet and the faucet drilling location is on the center.
- Comes with an overflow for safety.
- This bathroom vessel sink set features 1 sink.
- This bathroom vessel sink set is made with ceramic.
- The primary color of this product is white and it comes with chrome hardware.
- Smooth non-porous surface; prevents from discoloration and fading.
- Double fired and glazed for durability and stain resistance.
- 1.75-in. standard USA-Canada drain opening.
- Constructed with lead-free brass, ensuring strength and durability.
- Solid bulky brass feel (not cheap and light).
- 19.75-in. Width (left to right).
- 13.75-in. Depth (back to front).
- 4.25-in. Height (top to bottom).
- All dimensions are nominal.
- This product can usually be shipped out in 1 day.
- Quality control approved in Canada.
- Each box on your order is physically opened-up and inspected to make sure only the highest quality product is shipped.
- We take and store photos of every single quality audit of every single order we ship.
- You can see them when you track your order on our website.