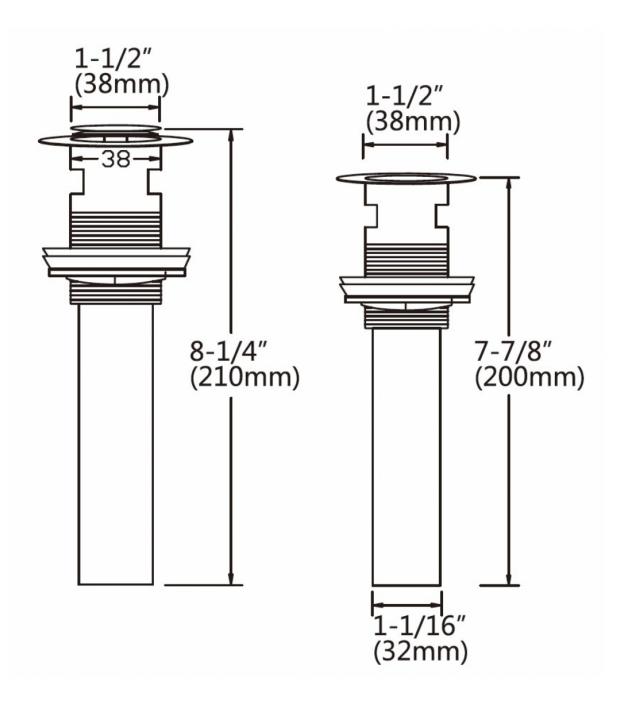

| QTY | Product ID | Series | Product Type         | Description                                                                  | Color  | Stock* | Expected Stock* | Expected Stock ETA* |
|-----|------------|--------|----------------------|------------------------------------------------------------------------------|--------|--------|-----------------|---------------------|
| 1   | 1331       | N/A    | Bathroom Vessel Sink | 19.75-in. W Wall Mount White Bathroom Vessel Sink For 1 Hole Center Drilling | White  | -1     | 0               |                     |
| 1   | 1776       | Cyril  | Bathroom Sink Faucet | 1 Hole CUPC Approved Lead Free Brass Faucet In Chrome Color                  | Chrome | 84     | 0               |                     |
| 1   | 33592      | N/A    | Bathroom Sink Drain  | 2.60-in. W Stainless Steel Bathroom Sink Drain With Overflow In Chrome       | Chrome | 49     | 0               |                     |