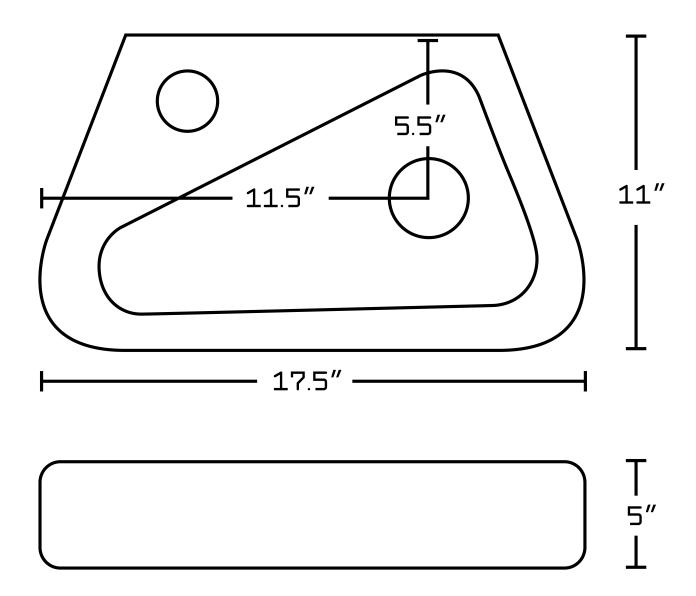

## Feature(s):

- THIS PRODUCT INCLUDE(S): 1x bathroom vessel sink in white color (1767), 1x bathroom sink faucet in chrome color (1776), 1x bathroom sink drain in chrome color (33592).
- This product is a bundle (set of multiple products).
- This bathroom vessel sink set features a unique shape with a transitional style.
- This product is made for wall mount installation.
- DIY installation instructions are included in the box.
- This bathroom vessel sink set is designed for a 1 hole faucet and the faucet drilling location is on the left.
- Comes with an overflow for safety.
- This bathroom vessel sink set features 1 sink.
- This bathroom vessel sink set is made with ceramic.
- The primary color of this product is white and it comes with chrome hardware.
- Smooth non-porous surface; prevents from discoloration and fading.
- Double fired and glazed for durability and stain resistance.
- 1.75-in. standard USA-Canada drain opening.
- Constructed with lead-free brass, ensuring strength and durability.
- Solid bulky brass feel (not cheap and light).
- 17.5-in. Width (left to right).
- 11-in. Depth (back to front).
- 5-in. Height (top to bottom).
- All dimensions are nominal.
- This product can usually be shipped out in 1 day.
- Quality control approved in Canada.
- Each box on your order is physically opened-up and inspected to make sure only the highest quality product is shipped.
- We take and store photos of every single quality audit of every single order we ship.
- You can see them when you track your order on our website.