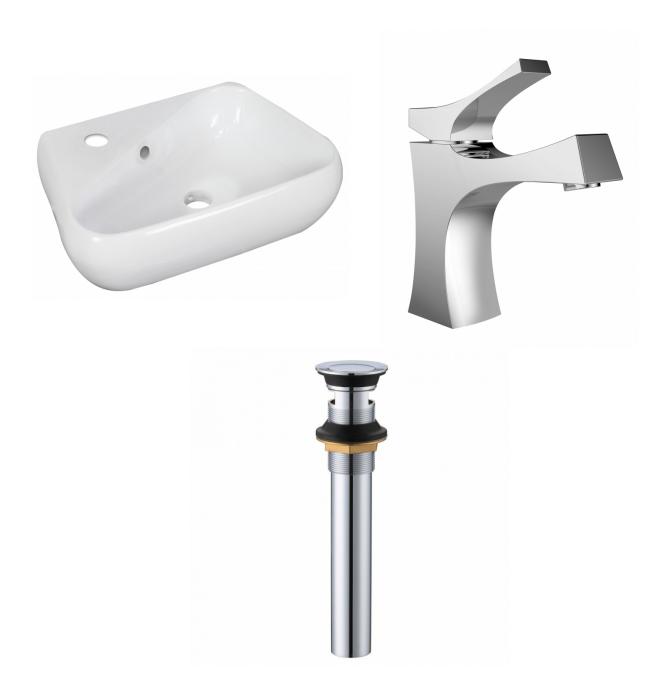

## Feature(s):

- THIS PRODUCT INCLUDE(S): 1x bathroom vessel sink in white color (1767), 1x bathroom sink faucet in chrome color (1776), 1x bathroom sink drain in chrome color (33592).
- This product is a bundle (set of multiple products).
- This bathroom vessel sink set features a unique shape with a transitional style.
- This product is made for wall mount installation.
- DIY installation instructions are included in the box.
- This bathroom vessel sink set is designed for a 1 hole faucet and the faucet drilling location is on the left.
- Comes with an overflow for safety.
- This bathroom vessel sink set features 1 sink.
- This bathroom vessel sink set is made with ceramic.
- The primary color of this product is white and it comes with chrome hardware.
- Smooth non-porous surface; prevents from discoloration and fading.
- Double fired and glazed for durability and stain resistance.
- 1.75-in. standard USA-Canada drain opening.
- Constructed with lead-free brass, ensuring strength and durability.
- Solid bulky brass feel (not cheap and light).
- 17.5-in. Width (left to right).
- 11-in. Depth (back to front).
- 5-in. Height (top to bottom).
- All dimensions are nominal.
- This product can usually be shipped out in 1 day.
- Quality control approved in Canada.
- Each box on your order is physically opened-up and inspected to make sure only the highest quality product is shipped.
- We take and store photos of every single quality audit of every single order we ship.
- You can see them when you track your order on our website.