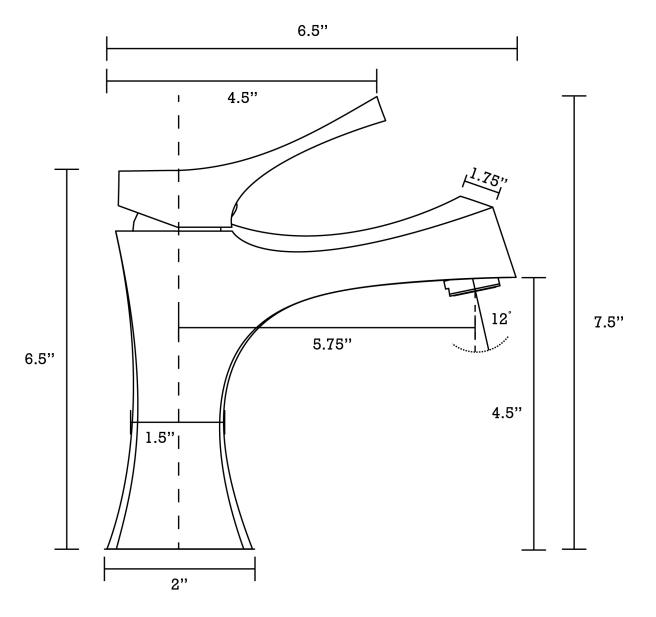

## Feature(s):

- THIS PRODUCT INCLUDE(S): 1x bathroom vessel sink in white color (1767), 1x bathroom sink faucet in chrome color (1776), 1x bathroom sink drain in chrome color (33592).
- This product is a bundle (set of multiple products).
- This bathroom vessel sink set features a unique shape with a transitional style.
- This product is made for wall mount installation.
- DIY installation instructions are included in the box.
- This bathroom vessel sink set is designed for a 1 hole faucet and the faucet drilling location is on the left.
- Comes with an overflow for safety.
- This bathroom vessel sink set features 1 sink.
- This bathroom vessel sink set is made with ceramic.
- The primary color of this product is white and it comes with chrome hardware.
- Smooth non-porous surface; prevents from discoloration and fading.
- Double fired and glazed for durability and stain resistance.
- 1.75-in. standard USA-Canada drain opening.
- Constructed with lead-free brass, ensuring strength and durability.
- Solid bulky brass feel (not cheap and light).
- 17.5-in. Width (left to right).
- 11-in. Depth (back to front).
- 5-in. Height (top to bottom).
- All dimensions are nominal.
- This product can usually be shipped out in 1 day.
- Quality control approved in Canada.
- Each box on your order is physically opened-up and inspected to make sure only the highest quality product is shipped.
- We take and store photos of every single quality audit of every single order we ship.
- You can see them when you track your order on our website.