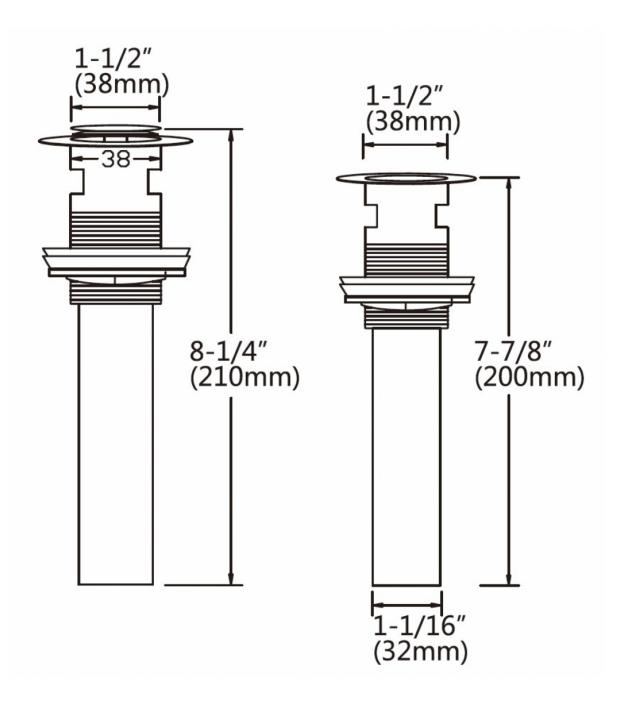

## Feature(s):

- THIS PRODUCT INCLUDE(S): 1x bathroom vessel sink in white color (1767), 1x bathroom sink faucet in chrome color (1776), 1x bathroom sink drain in chrome color (33592).
- This product is a bundle (set of multiple products).
- This bathroom vessel sink set features a unique shape with a transitional style.
- This product is made for wall mount installation.
- DIY installation instructions are included in the box.
- This bathroom vessel sink set is designed for a 1 hole faucet and the faucet drilling location is on the left.
- Comes with an overflow for safety.
- This bathroom vessel sink set features 1 sink.
- This bathroom vessel sink set is made with ceramic.
- The primary color of this product is white and it comes with chrome hardware.
- Smooth non-porous surface; prevents from discoloration and fading.
- Double fired and glazed for durability and stain resistance.
- 1.75-in. standard USA-Canada drain opening.
- Constructed with lead-free brass, ensuring strength and durability.
- Solid bulky brass feel (not cheap and light).
- 17.5-in. Width (left to right).
- 11-in. Depth (back to front).
- 5-in. Height (top to bottom).
- All dimensions are nominal.
- This product can usually be shipped out in 1 day.
- Quality control approved in Canada.
- Each box on your order is physically opened-up and inspected to make sure only the highest quality product is shipped.
- We take and store photos of every single quality audit of every single order we ship.
- You can see them when you track your order on our website.