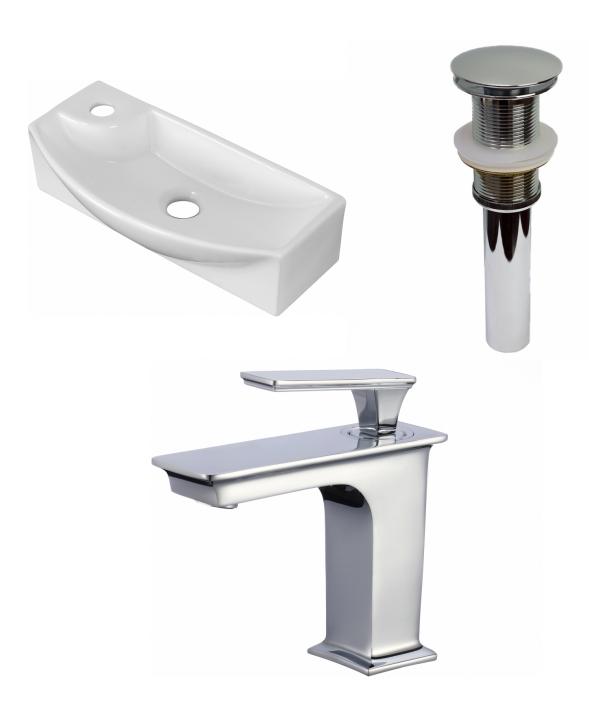

<sup>\*</sup>Estimated as of 21 Jan 2022 2:58 PM.

Quality control approved in Canada. Each box on your order is physically opened-up and inspected to make sure only the highest quality product is shipped. We take and store photos of every single quality audit of every single order we ship. You can see them when you track your order on our website. This product is a group of multiple products. It features a rectangle shape. This bathroom vessel sink set is designed to be installed as a wall mount bathroom vessel sink set. It is constructed with ceramic. This bathroom vessel sink set comes with a enamel glaze finish in White color. It is designed for a 1 hole faucet.

## Feature(s):

- THIS PRODUCT INCLUDE(S): 1x bathroom vessel sink in white color (1770), 1x bathroom sink drain in chrome color (1796), 1x bathroom sink faucet in chrome color (16750).
- This product is a bundle (set of multiple products).
- This bathroom vessel sink set features a rectangle shape with a transitional style.
- This product is made for wall mount installation.
- DIY installation instructions are included in the box.
- This bathroom vessel sink set is designed for a 1 hole faucet and the faucet drilling location is on the left.
- This bathroom vessel sink set features 1 sink.
- This bathroom vessel sink set is made with ceramic.
- The primary color of this product is white and it comes with chrome hardware.
- Smooth non-porous surface; prevents from discoloration and fading.
- Double fired and glazed for durability and stain resistance.
- 1.75-in. standard USA-Canada drain opening.
- Constructed with lead-free brass, ensuring strength and durability.
- Solid bulky brass feel (not cheap and light).
- 17.75-in. Width (left to right).
- 8.75-in. Depth (back to front).
- 4.5-in. Height (top to bottom).
- All dimensions are nominal.
- This product can usually be shipped out in 1 day.
- Quality control approved in Canada.
- Each box on your order is physically opened-up and inspected to make sure only the highest quality product is shipped.
- We take and store photos of every single quality audit of every single order we ship.
- You can see them when you track your order on our website.