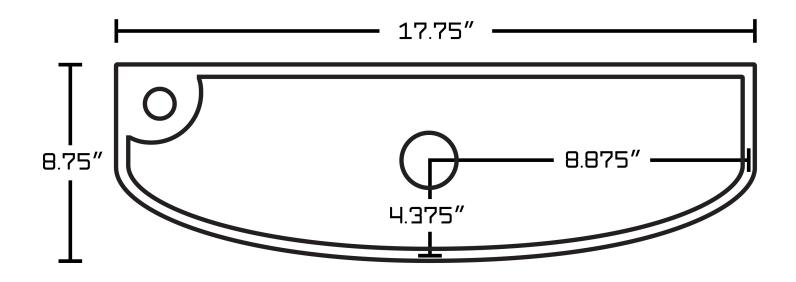

## Feature(s):

- THIS PRODUCT INCLUDE(S): 1x bathroom vessel sink in white color (1770), 1x bathroom sink drain in chrome color (1796), 1x bathroom sink faucet in chrome color (16750).
- This product is a bundle (set of multiple products).
- This bathroom vessel sink set features a rectangle shape with a transitional style.
- This product is made for wall mount installation.
- DIY installation instructions are included in the box.
- This bathroom vessel sink set is designed for a 1 hole faucet and the faucet drilling location is on the left.
- This bathroom vessel sink set features 1 sink.
- This bathroom vessel sink set is made with ceramic.
- The primary color of this product is white and it comes with chrome hardware.
- Smooth non-porous surface; prevents from discoloration and fading.
- Double fired and glazed for durability and stain resistance.
- 1.75-in. standard USA-Canada drain opening.
- Constructed with lead-free brass, ensuring strength and durability.
- Solid bulky brass feel (not cheap and light).
- 17.75-in. Width (left to right).
- 8.75-in. Depth (back to front).
- 4.5-in. Height (top to bottom).
- All dimensions are nominal.
- This product can usually be shipped out in 1 day.
- Quality control approved in Canada.
- Each box on your order is physically opened-up and inspected to make sure only the highest quality product is shipped.
- We take and store photos of every single quality audit of every single order we ship.
- You can see them when you track your order on our website.