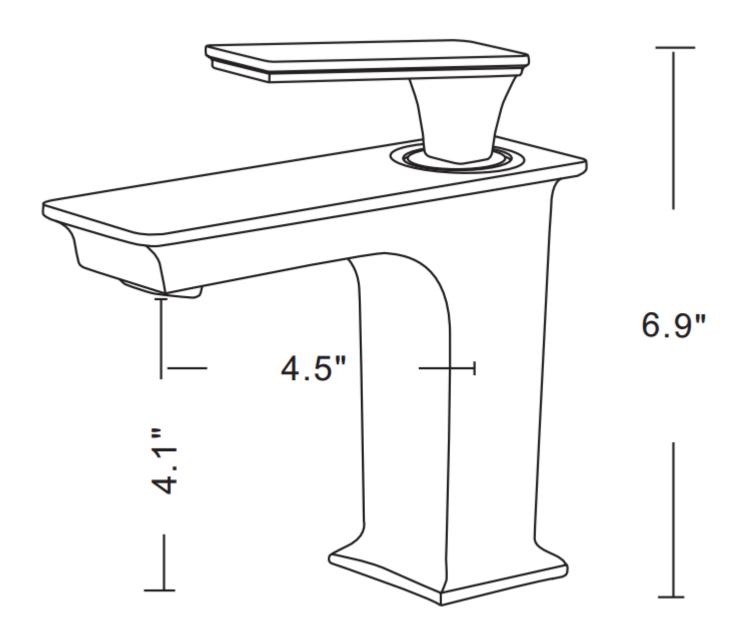

## Feature(s):

- THIS PRODUCT INCLUDE(S): 1x bathroom vessel sink in white color (1770), 1x bathroom sink drain in chrome color (1796), 1x bathroom sink faucet in chrome color (16750).
- This product is a bundle (set of multiple products).
- This bathroom vessel sink set features a rectangle shape with a transitional style.
- This product is made for wall mount installation.
- DIY installation instructions are included in the box.
- This bathroom vessel sink set is designed for a 1 hole faucet and the faucet drilling location is on the left.
- This bathroom vessel sink set features 1 sink.
- This bathroom vessel sink set is made with ceramic.
- The primary color of this product is white and it comes with chrome hardware.
- Smooth non-porous surface; prevents from discoloration and fading.
- Double fired and glazed for durability and stain resistance.
- 1.75-in. standard USA-Canada drain opening.
- Constructed with lead-free brass, ensuring strength and durability.
- Solid bulky brass feel (not cheap and light).
- 17.75-in. Width (left to right).
- 8.75-in. Depth (back to front).
- 4.5-in. Height (top to bottom).
- All dimensions are nominal.
- This product can usually be shipped out in 1 day.
- Quality control approved in Canada.
- Each box on your order is physically opened-up and inspected to make sure only the highest quality product is shipped.
- We take and store photos of every single quality audit of every single order we ship.
- You can see them when you track your order on our website.