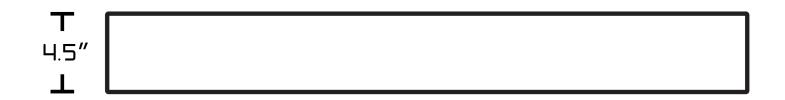

## Feature(s):

- THIS PRODUCT INCLUDE(S): 1x bathroom vessel sink in white color (1770), 1x bathroom sink drain in chrome color (1796), 1x bathroom sink faucet in chrome color (16750).
- This product is a bundle (set of multiple products).
- This bathroom vessel sink set features a rectangle shape with a transitional style.
- This product is made for wall mount installation.
- DIY installation instructions are included in the box.
- This bathroom vessel sink set is designed for a 1 hole faucet and the faucet drilling location is on the left.
- This bathroom vessel sink set features 1 sink.
- This bathroom vessel sink set is made with ceramic.
- The primary color of this product is white and it comes with chrome hardware.
- Smooth non-porous surface; prevents from discoloration and fading.
- Double fired and glazed for durability and stain resistance.
- 1.75-in. standard USA-Canada drain opening.
- Constructed with lead-free brass, ensuring strength and durability.
- Solid bulky brass feel (not cheap and light).
- 17.75-in. Width (left to right).
- 8.75-in. Depth (back to front).
- 4.5-in. Height (top to bottom).
- All dimensions are nominal.
- This product can usually be shipped out in 1 day.
- Quality control approved in Canada.
- Each box on your order is physically opened-up and inspected to make sure only the highest quality product is shipped.
- We take and store photos of every single quality audit of every single order we ship.
- You can see them when you track your order on our website.