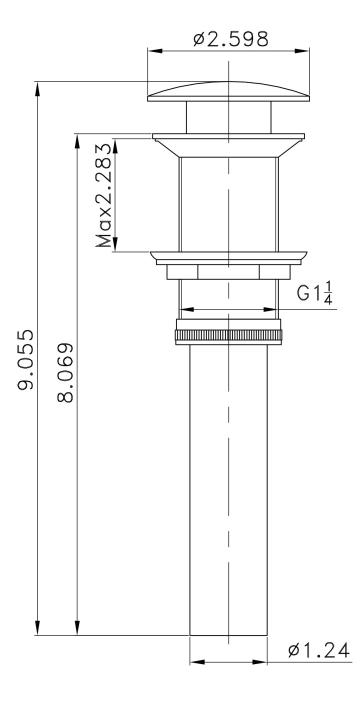

| QTY | Product ID | Series | Product Type         | Description                                                                | Color  | Stock* | Expected Stock* | Expected Stock ETA* |
|-----|------------|--------|----------------------|----------------------------------------------------------------------------|--------|--------|-----------------|---------------------|
|     | 1770       |        |                      | 17.75-in. W Wall Mount White Bathroom Vessel Sink For 1 Hole Left Drilling | White  | 0      | 0               |                     |
| 1   | 1796       | N/A    | Bathroom Sink Drain  | 2.6-in. W Stainless Steel Bathroom Sink Drain In Chrome                    | Chrome | 147    | 0               |                     |
| 1   | 16750      | Dante  | Bathroom Sink Faucet | 1 Hole CUPC Approved Lead Free Brass Faucet In Chrome Color                | Chrome | 33     | 0               |                     |