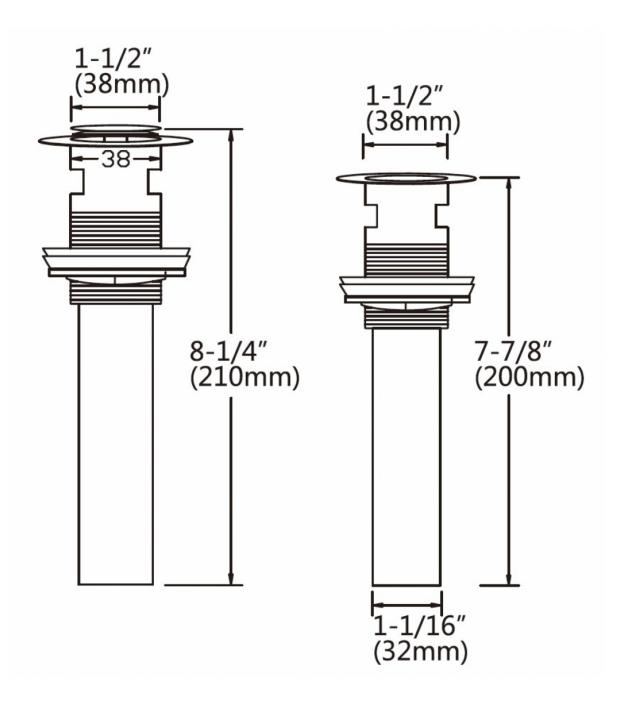

## Feature(s):

- THIS PRODUCT INCLUDE(S): 1x bathroom vessel sink in white color (1766), 1x bathroom sink faucet in chrome color (1784), 1x bathroom sink drain in chrome color (33592).
- This product is a bundle (set of multiple products).
- This bathroom vessel sink set features a unique shape with a transitional style.
- This product is made for above counter installation.
- DIY installation instructions are included in the box.
- This bathroom vessel sink set is designed for a 1 hole faucet and the faucet drilling location is on the right.
- Comes with an overflow for safety.
- This bathroom vessel sink set features 1 sink.
- This bathroom vessel sink set is made with ceramic.
- The primary color of this product is white and it comes with chrome hardware.
- Smooth non-porous surface; prevents from discoloration and fading.
- Double fired and glazed for durability and stain resistance.
- 1.75-in. standard USA-Canada drain opening.
- Constructed with lead-free brass, ensuring strength and durability.
- Solid bulky brass feel (not cheap and light).
- 17.5-in. Width (left to right).
- 11-in. Depth (back to front).
- 5-in. Height (top to bottom).
- All dimensions are nominal.
- This product can usually be shipped out in 1 day.
- Quality control approved in Canada.
- Each box on your order is physically opened-up and inspected to make sure only the highest quality product is shipped.
- We take and store photos of every single quality audit of every single order we ship.
- You can see them when you track your order on our website.