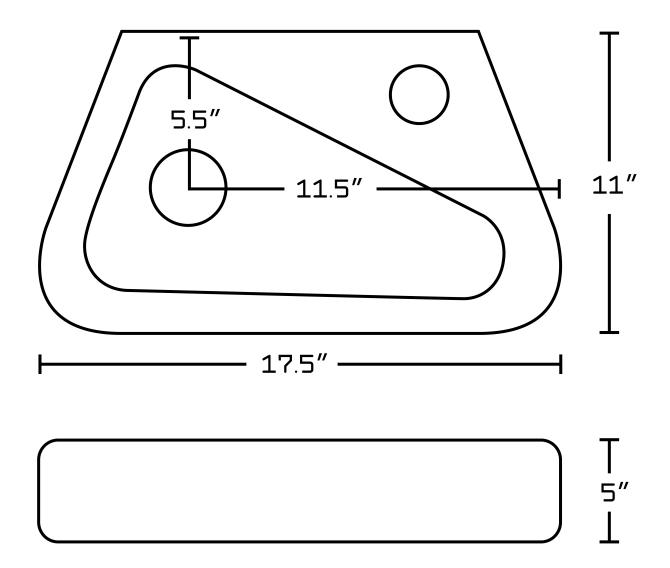

## Feature(s):

- THIS PRODUCT INCLUDE(S): 1x bathroom vessel sink in white color (1766), 1x bathroom sink faucet in chrome color (1784), 1x bathroom sink drain in chrome color (33592).
- This product is a bundle (set of multiple products).
- This bathroom vessel sink set features a unique shape with a transitional style.
- This product is made for above counter installation.
- DIY installation instructions are included in the box.
- This bathroom vessel sink set is designed for a 1 hole faucet and the faucet drilling location is on the right.
- Comes with an overflow for safety.
- This bathroom vessel sink set features 1 sink.
- This bathroom vessel sink set is made with ceramic.
- The primary color of this product is white and it comes with chrome hardware.
- Smooth non-porous surface; prevents from discoloration and fading.
- Double fired and glazed for durability and stain resistance.
- 1.75-in. standard USA-Canada drain opening.
- Constructed with lead-free brass, ensuring strength and durability.
- Solid bulky brass feel (not cheap and light).
- 17.5-in. Width (left to right).
- 11-in. Depth (back to front).
- 5-in. Height (top to bottom).
- All dimensions are nominal.
- This product can usually be shipped out in 1 day.
- Quality control approved in Canada.
- Each box on your order is physically opened-up and inspected to make sure only the highest quality product is shipped.
- We take and store photos of every single quality audit of every single order we ship.
- You can see them when you track your order on our website.