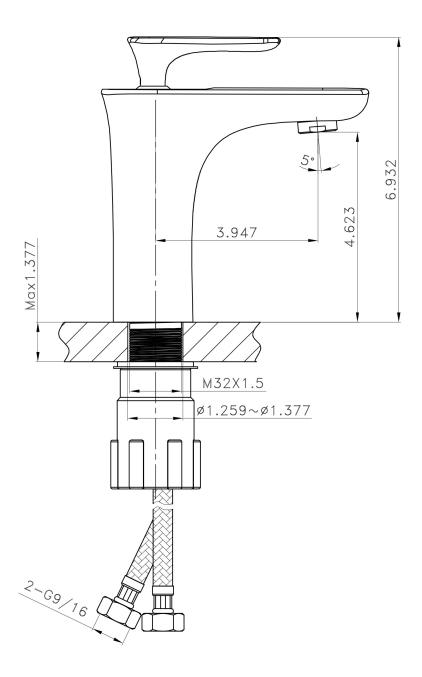

## Feature(s):

- THIS PRODUCT INCLUDE(S): 1x bathroom vessel sink in white color (1766), 1x bathroom sink faucet in chrome color (1784), 1x bathroom sink drain in chrome color (33592).
- This product is a bundle (set of multiple products).
- This bathroom vessel sink set features a unique shape with a transitional style.
- This product is made for above counter installation.
- DIY installation instructions are included in the box.
- This bathroom vessel sink set is designed for a 1 hole faucet and the faucet drilling location is on the right.
- Comes with an overflow for safety.
- This bathroom vessel sink set features 1 sink.
- This bathroom vessel sink set is made with ceramic.
- The primary color of this product is white and it comes with chrome hardware.
- Smooth non-porous surface; prevents from discoloration and fading.
- Double fired and glazed for durability and stain resistance.
- 1.75-in. standard USA-Canada drain opening.
- Constructed with lead-free brass, ensuring strength and durability.
- Solid bulky brass feel (not cheap and light).
- 17.5-in. Width (left to right).
- 11-in. Depth (back to front).
- 5-in. Height (top to bottom).
- All dimensions are nominal.
- This product can usually be shipped out in 1 day.
- Quality control approved in Canada.
- Each box on your order is physically opened-up and inspected to make sure only the highest quality product is shipped.
- We take and store photos of every single quality audit of every single order we ship.
- You can see them when you track your order on our website.