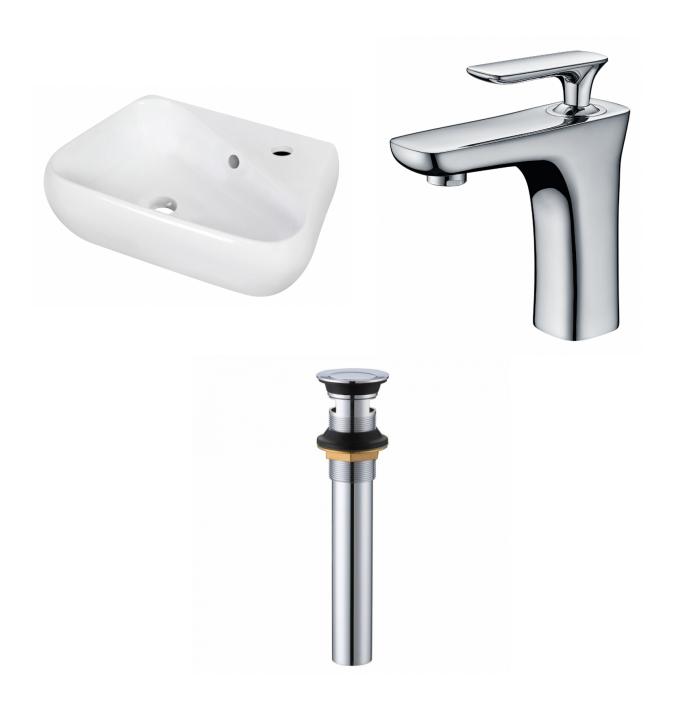

| QTY | Product ID | Series | Product Type         | Description                                                                   | Color  | Stock* | Expected Stock* | Expected Stock ETA* |
|-----|------------|--------|----------------------|-------------------------------------------------------------------------------|--------|--------|-----------------|---------------------|
| 1   | 1766       | N/A    | Bathroom Vessel Sink | 17.5-in. W Above Counter White Bathroom Vessel Sink For 1 Hole Right Drilling | White  | 9      | 0               |                     |
| 1   | 1784       | Hazel  | Bathroom Sink Faucet | 1 Hole CUPC Approved Lead Free Brass Faucet In Chrome Color                   | Chrome | 68     | 0               |                     |
| 1   | 33592      | N/A    | Bathroom Sink Drain  | 2.60-in. W Stainless Steel Bathroom Sink Drain With Overflow In Chrome        | Chrome | 49     | 0               |                     |

<sup>\*</sup>Estimated as of 21 Jan 2022 2:57 PM.

Quality control approved in Canada. Each box on your order is physically opened-up and inspected to make sure only the highest quality product is shipped. We take and store photos of every single quality audit of every single order we ship. You can see them when you track your order on our website. This product is a group of multiple products. It features a unique shape. This bathroom vessel sink set is designed to be installed as a above counter bathroom vessel sink set. It is constructed with ceramic. This bathroom vessel sink set comes with a enamel glaze finish in White color. It is designed for a 1 hole faucet.

## Feature(s):

- THIS PRODUCT INCLUDE(S): 1x bathroom vessel sink in white color (1766), 1x bathroom sink faucet in chrome color (1784), 1x bathroom sink drain in chrome color (33592).
- This product is a bundle (set of multiple products).
- This bathroom vessel sink set features a unique shape with a transitional style.
- This product is made for above counter installation.
- DIY installation instructions are included in the box.
- This bathroom vessel sink set is designed for a 1 hole faucet and the faucet drilling location is on the right.
- Comes with an overflow for safety.
- This bathroom vessel sink set features 1 sink.
- This bathroom vessel sink set is made with ceramic.
- The primary color of this product is white and it comes with chrome hardware.
- Smooth non-porous surface; prevents from discoloration and fading.
- Double fired and glazed for durability and stain resistance.
- 1.75-in. standard USA-Canada drain opening.
- Constructed with lead-free brass, ensuring strength and durability.
- Solid bulky brass feel (not cheap and light).
- 17.5-in. Width (left to right).
- 11-in. Depth (back to front).
- 5-in. Height (top to bottom).
- All dimensions are nominal.
- This product can usually be shipped out in 1 day.
- Quality control approved in Canada.
- Each box on your order is physically opened-up and inspected to make sure only the highest quality product is shipped.
- We take and store photos of every single quality audit of every single order we ship.
- You can see them when you track your order on our website.