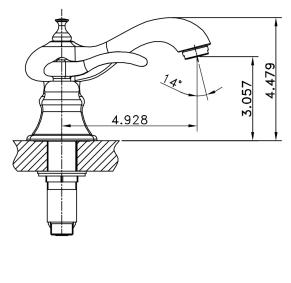

## Feature(s):

• THIS PRODUCT INCLUDE(S): 1x bathroom vessel sink in white color (1333), 1x bathroom sink faucet in chrome color (1781), 1x bathroom sink drain in chrome color (33592).

- This product is a bundle (set of multiple products).
- This bathroom vessel sink set features a rectangle shape with a modern style.
- This product is made for wall mount installation.
- DIY installation instructions are included in the box.
- This bathroom vessel sink set is designed for a 3h8-in. faucet and the faucet drilling location is on the center.
- Comes with an overflow for safety.
- This bathroom vessel sink set features 1 sink.
- This bathroom vessel sink set is made with ceramic.
- The primary color of this product is white and it comes with chrome hardware.
- Smooth non-porous surface; prevents from discoloration and fading.
- Double fired and glazed for durability and stain resistance.
- 1.75-in. standard USA-Canada drain opening.
- Constructed with lead-free brass, ensuring strength and durability.
- Solid bulky brass feel (not cheap and light).
- 19.75-in. Width (left to right).
- 13.75-in. Depth (back to front).
- 4.25-in. Height (top to bottom).
- All dimensions are nominal.
- This product can usually be shipped out in 1 day.
- Quality control approved in Canada.
- Each box on your order is physically opened-up and inspected to make sure only the highest quality product is shipped.
- We take and store photos of every single quality audit of every single order we ship.
- You can see them when you track your order on our website.

| Product ID:               | 33592                    |
|---------------------------|--------------------------|
| Product Type:             | Bathroom Vessel Sink Set |
| Shape:                    | Rectangle                |
| Install Type:             | Wall Mount               |
| Faucet Drilling:          | 3H8-in.                  |
| Faucet Drilling Location: | Center                   |
| Overflow:                 | Yes                      |
| Num Of Sinks:             | 1                        |
| Includes Faucets:         | Yes                      |
| Includes Drains:          | Yes                      |
| Width Group:              | 10-in 19-in.             |
| Material:                 | Ceramic                  |
| Style:                    | Modern                   |
| Finish:                   | Enamel Glaze             |
| Hardware Color:           | Chrome                   |
| Color:                    | White                    |
| Recommended Ship Method:  | SP                       |