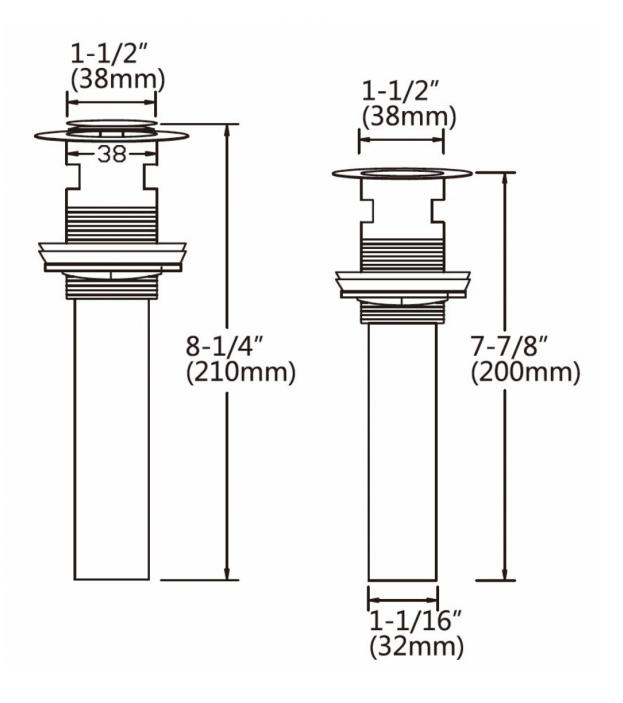

## Feature(s):

• THIS PRODUCT INCLUDE(S): 1x bathroom vessel sink in white color (1333), 1x bathroom sink faucet in chrome color (1781), 1x bathroom sink drain in chrome color (33592).

- This product is a bundle (set of multiple products).
- This bathroom vessel sink set features a rectangle shape with a modern style.
- This product is made for wall mount installation.
- DIY installation instructions are included in the box.
- This bathroom vessel sink set is designed for a 3h8-in. faucet and the faucet drilling location is on the center.
- Comes with an overflow for safety.
- This bathroom vessel sink set features 1 sink.
- This bathroom vessel sink set is made with ceramic.
- The primary color of this product is white and it comes with chrome hardware.
- Smooth non-porous surface; prevents from discoloration and fading.
- Double fired and glazed for durability and stain resistance.
- 1.75-in. standard USA-Canada drain opening.
- Constructed with lead-free brass, ensuring strength and durability.
- Solid bulky brass feel (not cheap and light).
- 19.75-in. Width (left to right).
- 13.75-in. Depth (back to front).
- 4.25-in. Height (top to bottom).
- All dimensions are nominal.
- This product can usually be shipped out in 1 day.
- Quality control approved in Canada.
- Each box on your order is physically opened-up and inspected to make sure only the highest quality product is shipped.
- We take and store photos of every single quality audit of every single order we ship.
- You can see them when you track your order on our website.

| Product ID:               | 33592                    |
|---------------------------|--------------------------|
| Product Type:             | Bathroom Vessel Sink Set |
| Shape:                    | Rectangle                |
| Install Type:             | Wall Mount               |
| Faucet Drilling:          | 3H8-in.                  |
| Faucet Drilling Location: | Center                   |
| Overflow:                 | Yes                      |
| Num Of Sinks:             | 1                        |
| Includes Faucets:         | Yes                      |
| Includes Drains:          | Yes                      |
| Width Group:              | 10-in 19-in.             |
| Material:                 | Ceramic                  |
| Style:                    | Modern                   |
| Finish:                   | Enamel Glaze             |
| Hardware Color:           | Chrome                   |
| Color:                    | White                    |
| Recommended Ship Method:  | SP                       |