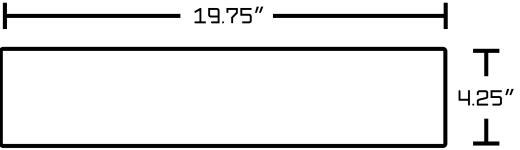

## Feature(s):

• THIS PRODUCT INCLUDE(S): 1x bathroom vessel sink in white color (1333), 1x bathroom sink faucet in chrome color (1781), 1x bathroom sink drain in chrome color (33592).

- This product is a bundle (set of multiple products).
- This bathroom vessel sink set features a rectangle shape with a modern style.
- This product is made for wall mount installation.
- DIY installation instructions are included in the box.
- This bathroom vessel sink set is designed for a 3h8-in. faucet and the faucet drilling location is on the center.
- Comes with an overflow for safety.
- This bathroom vessel sink set features 1 sink.
- This bathroom vessel sink set is made with ceramic.
- The primary color of this product is white and it comes with chrome hardware.
- Smooth non-porous surface; prevents from discoloration and fading.
- Double fired and glazed for durability and stain resistance.
- 1.75-in. standard USA-Canada drain opening.
- Constructed with lead-free brass, ensuring strength and durability.
- Solid bulky brass feel (not cheap and light).
- 19.75-in. Width (left to right).
- 13.75-in. Depth (back to front).
- 4.25-in. Height (top to bottom).
- All dimensions are nominal.
- This product can usually be shipped out in 1 day.
- Quality control approved in Canada.
- Each box on your order is physically opened-up and inspected to make sure only the highest quality product is shipped.
- We take and store photos of every single quality audit of every single order we ship.
- You can see them when you track your order on our website.