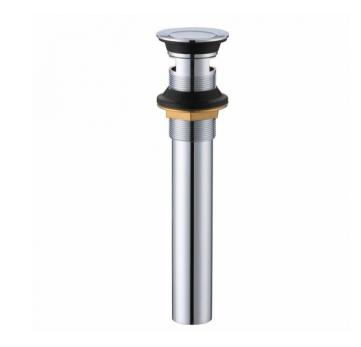

| QTY   | Product ID | Series | Product Type         | Description                                                                   | Color  | Stock* | Expected Stock* | Expected Stock ETA* |
|-------|------------|--------|----------------------|-------------------------------------------------------------------------------|--------|--------|-----------------|---------------------|
| <br>1 | 1333       | N/A    | Bathroom Vessel Sink | 19.75-in. W Wall Mount White Bathroom Vessel Sink For 3H8-in. Center Drilling | White  | -1     | 0               |                     |
| 1     | 1781       | Jazz   | Bathroom Sink Faucet | 3H8-in. CUPC Approved Lead Free Brass Faucet In Chrome Color                  | Chrome | 94     | 0               |                     |
| 1     | 33592      | N/A    | Bathroom Sink Drain  | 2.60-in. W Stainless Steel Bathroom Sink Drain With Overflow In Chrome        | Chrome | 49     | 0               |                     |

## Feature(s):

• THIS PRODUCT INCLUDE(S): 1x bathroom vessel sink in white color (1333), 1x bathroom sink faucet in chrome color (1781), 1x bathroom sink drain in chrome color (33592).

- This product is a bundle (set of multiple products).
- This bathroom vessel sink set features a rectangle shape with a modern style.
- This product is made for wall mount installation.
- DIY installation instructions are included in the box.
- This bathroom vessel sink set is designed for a 3h8-in. faucet and the faucet drilling location is on the center.
- Comes with an overflow for safety.
- This bathroom vessel sink set features 1 sink.
- This bathroom vessel sink set is made with ceramic.
- The primary color of this product is white and it comes with chrome hardware.
- Smooth non-porous surface; prevents from discoloration and fading.
- Double fired and glazed for durability and stain resistance.
- 1.75-in. standard USA-Canada drain opening.
- Constructed with lead-free brass, ensuring strength and durability.
- Solid bulky brass feel (not cheap and light).
- 19.75-in. Width (left to right).
- 13.75-in. Depth (back to front).
- 4.25-in. Height (top to bottom).
- All dimensions are nominal.
- This product can usually be shipped out in 1 day.
- Quality control approved in Canada.
- Each box on your order is physically opened-up and inspected to make sure only the highest quality product is shipped.
- We take and store photos of every single quality audit of every single order we ship.
- You can see them when you track your order on our website.