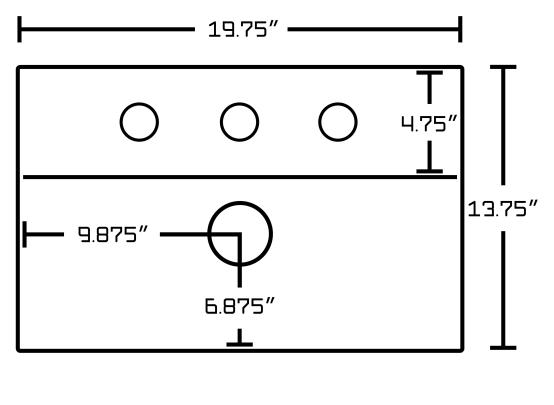

## Feature(s):

• THIS PRODUCT INCLUDE(S): 1x bathroom vessel sink in white color (1333), 1x bathroom sink faucet in chrome color (1781), 1x bathroom sink drain in chrome color (33592).

- This product is a bundle (set of multiple products).
- This bathroom vessel sink set features a rectangle shape with a modern style.
- This product is made for wall mount installation.
- DIY installation instructions are included in the box.
- This bathroom vessel sink set is designed for a 3h8-in. faucet and the faucet drilling location is on the center.
- Comes with an overflow for safety.
- This bathroom vessel sink set features 1 sink.
- This bathroom vessel sink set is made with ceramic.
- The primary color of this product is white and it comes with chrome hardware.
- Smooth non-porous surface; prevents from discoloration and fading.
- Double fired and glazed for durability and stain resistance.
- 1.75-in. standard USA-Canada drain opening.
- Constructed with lead-free brass, ensuring strength and durability.
- Solid bulky brass feel (not cheap and light).
- 19.75-in. Width (left to right).
- 13.75-in. Depth (back to front).
- 4.25-in. Height (top to bottom).
- All dimensions are nominal.
- This product can usually be shipped out in 1 day.
- Quality control approved in Canada.
- Each box on your order is physically opened-up and inspected to make sure only the highest quality product is shipped.
- We take and store photos of every single quality audit of every single order we ship.
- You can see them when you track your order on our website.

| Product ID:               | 33592                    |
|---------------------------|--------------------------|
| Product Type:             | Bathroom Vessel Sink Set |
| Shape:                    | Rectangle                |
| Install Type:             | Wall Mount               |
| Faucet Drilling:          | 3H8-in.                  |
| Faucet Drilling Location: | Center                   |
| Overflow:                 | Yes                      |
| Num Of Sinks:             | 1                        |
| Includes Faucets:         | Yes                      |
| Includes Drains:          | Yes                      |
| Width Group:              | 10-in 19-in.             |
| Material:                 | Ceramic                  |
| Style:                    | Modern                   |
| Finish:                   | Enamel Glaze             |
| Hardware Color:           | Chrome                   |
| Color:                    | White                    |
| Recommended Ship Method:  | SP                       |