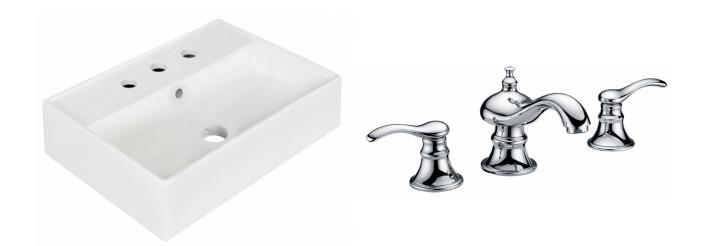

| QTY   | Product ID | Series | Product Type         | Description                                                                   | Color  | Stock* | Expected Stock* | Expected Stock ETA* |
|-------|------------|--------|----------------------|-------------------------------------------------------------------------------|--------|--------|-----------------|---------------------|
| <br>1 | 1333       | N/A    | Bathroom Vessel Sink | 19.75-in. W Wall Mount White Bathroom Vessel Sink For 3H8-in. Center Drilling | White  | -1     | 0               |                     |
| 1     | 1781       | Jazz   | Bathroom Sink Faucet | 3H8-in. CUPC Approved Lead Free Brass Faucet In Chrome Color                  | Chrome | 94     | 0               |                     |
| 1     | 33592      | N/A    | Bathroom Sink Drain  | 2.60-in. W Stainless Steel Bathroom Sink Drain With Overflow In Chrome        | Chrome | 49     | 0               |                     |

\*Estimated as of 21 Jan 2022 2:53 PM.

Quality control approved in Canada. Each box on your order is physically opened-up and inspected to make sure only the highest quality product is shipped. We take and store photos of every single quality audit of every single order we ship. You can see them when you track your order on our website. This product is a group of multiple products. It features a rectangle shape. This bathroom vessel sink set is designed to be installed as a wall mount bathroom vessel sink set. It is constructed with ceramic. This bathroom vessel sink set comes with a enamel glaze finish in White color. It is designed for a 3h8-in. faucet.

## Feature(s):

• THIS PRODUCT INCLUDE(S): 1x bathroom vessel sink in white color (1333), 1x bathroom sink faucet in chrome color (1781), 1x bathroom sink drain in chrome color (33592).

- This product is a bundle (set of multiple products).
- This bathroom vessel sink set features a rectangle shape with a modern style.
- This product is made for wall mount installation.
- DIY installation instructions are included in the box.
- This bathroom vessel sink set is designed for a 3h8-in. faucet and the faucet drilling location is on the center.
- Comes with an overflow for safety.
- This bathroom vessel sink set features 1 sink.
- This bathroom vessel sink set is made with ceramic.
- The primary color of this product is white and it comes with chrome hardware.
- Smooth non-porous surface; prevents from discoloration and fading.
- Double fired and glazed for durability and stain resistance.
- 1.75-in. standard USA-Canada drain opening.
- Constructed with lead-free brass, ensuring strength and durability.
- Solid bulky brass feel (not cheap and light).
- 19.75-in. Width (left to right).
- 13.75-in. Depth (back to front).
- 4.25-in. Height (top to bottom).
- All dimensions are nominal.
- This product can usually be shipped out in 1 day.
- Quality control approved in Canada.
- Each box on your order is physically opened-up and inspected to make sure only the highest quality product is shipped.
- We take and store photos of every single quality audit of every single order we ship.
- You can see them when you track your order on our website.