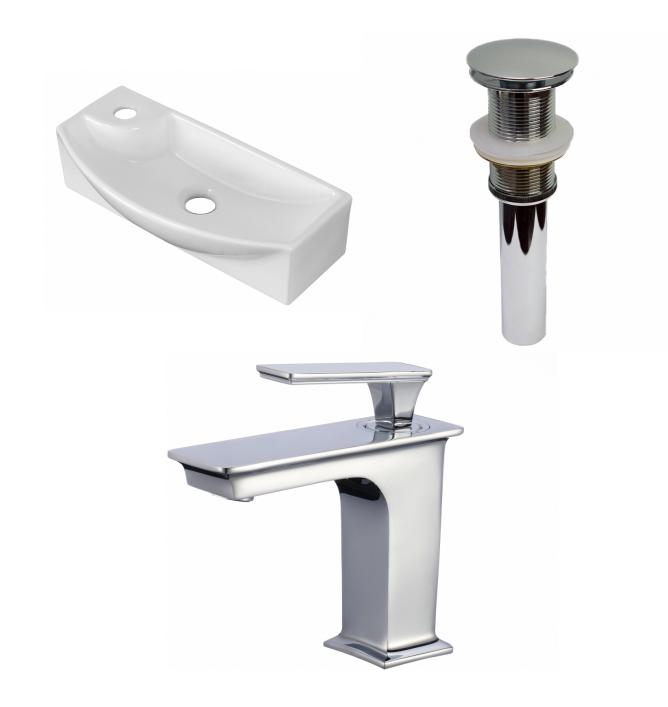

| QTY | Product ID | Series | Product Type         | Description                                                                   | Color  | Stock* | Expected Stock* | Expected Stock ETA* |
|-----|------------|--------|----------------------|-------------------------------------------------------------------------------|--------|--------|-----------------|---------------------|
|     |            |        |                      | 17.75-in. W Above Counter White Bathroom Vessel Sink For 1 Hole Left Drilling | White  | 0      | 0               |                     |
| 1   | 1796       | N/A    | Bathroom Sink Drain  | 2.6-in. W Stainless Steel Bathroom Sink Drain In Chrome                       | Chrome | 147    | 0               |                     |
| 1   | 16750      | Dante  | Bathroom Sink Faucet | 1 Hole CUPC Approved Lead Free Brass Faucet In Chrome Color                   | Chrome | 33     | 0               |                     |

## Feature(s):

• THIS PRODUCT INCLUDE(S): 1x bathroom vessel sink in white color (1756), 1x bathroom sink drain in chrome color (1796), 1x bathroom sink faucet in chrome color (16750).

- This product is a bundle (set of multiple products).
- This bathroom vessel sink set features a rectangle shape with a transitional style.
- This product is made for above counter installation.
- DIY installation instructions are included in the box.
- This bathroom vessel sink set is designed for a 1 hole faucet and the faucet drilling location is on the left.
- This bathroom vessel sink set features 1 sink.
- This bathroom vessel sink set is made with ceramic.
- The primary color of this product is white and it comes with chrome hardware.
- Smooth non-porous surface; prevents from discoloration and fading.
- Double fired and glazed for durability and stain resistance.
- 1.75-in. standard USA-Canada drain opening.
- Constructed with lead-free brass, ensuring strength and durability.
- Solid bulky brass feel (not cheap and light).
- 17.75-in. Width (left to right).
- 8.75-in. Depth (back to front).
- 4.5-in. Height (top to bottom).
- All dimensions are nominal.
- This product can usually be shipped out in 1 day.
- Quality control approved in Canada.
- Each box on your order is physically opened-up and inspected to make sure only the highest quality product is shipped.
- We take and store photos of every single quality audit of every single order we ship.
- You can see them when you track your order on our website.

| 16750                    |
|--------------------------|
| Bathroom Vessel Sink Set |
| Rectangle                |
| Above Counter            |
| 1 Hole                   |
| Left                     |
| No                       |
| 1                        |
| Yes                      |
| Yes                      |
| 10-in 19-in.             |
| Ceramic                  |
| Transitional             |
| Enamel Glaze             |
| Chrome                   |
| White                    |
| SP                       |
|                          |