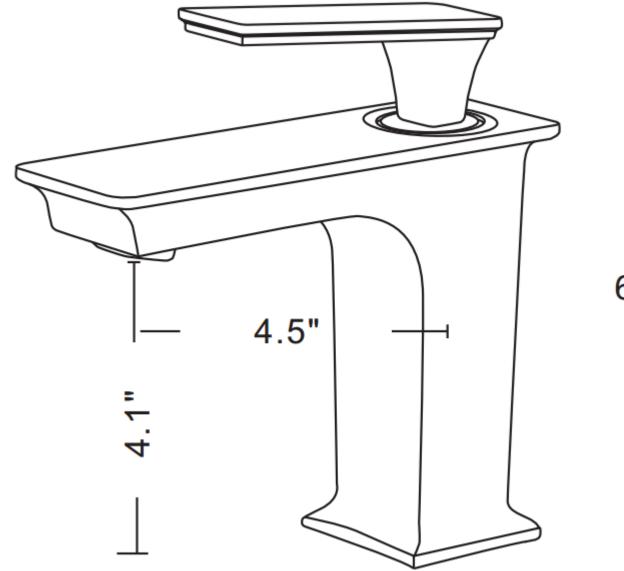

## Feature(s):

• THIS PRODUCT INCLUDE(S): 1x bathroom vessel sink in white color (1756), 1x bathroom sink drain in chrome color (1796), 1x bathroom sink faucet in chrome color (16750).

- This product is a bundle (set of multiple products).
- This bathroom vessel sink set features a rectangle shape with a transitional style.
- This product is made for above counter installation.
- DIY installation instructions are included in the box.
- This bathroom vessel sink set is designed for a 1 hole faucet and the faucet drilling location is on the left.
- This bathroom vessel sink set features 1 sink.
- This bathroom vessel sink set is made with ceramic.
- The primary color of this product is white and it comes with chrome hardware.
- Smooth non-porous surface; prevents from discoloration and fading.
- Double fired and glazed for durability and stain resistance.
- 1.75-in. standard USA-Canada drain opening.
- Constructed with lead-free brass, ensuring strength and durability.
- Solid bulky brass feel (not cheap and light).
- 17.75-in. Width (left to right).
- 8.75-in. Depth (back to front).
- 4.5-in. Height (top to bottom).
- All dimensions are nominal.
- This product can usually be shipped out in 1 day.
- Quality control approved in Canada.
- Each box on your order is physically opened-up and inspected to make sure only the highest quality product is shipped.
- We take and store photos of every single quality audit of every single order we ship.
- You can see them when you track your order on our website.

6.9"

| Notes |  |
|-------|--|
|       |  |
|       |  |
|       |  |
|       |  |
|       |  |
|       |  |
|       |  |
|       |  |
|       |  |
|       |  |
|       |  |
|       |  |
|       |  |
|       |  |
|       |  |