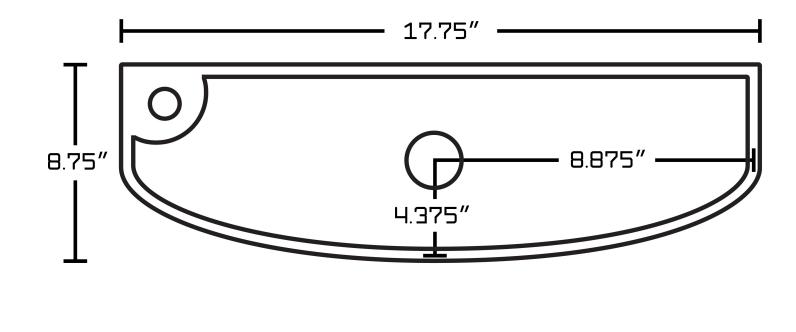

## Feature(s):

• THIS PRODUCT INCLUDE(S): 1x bathroom vessel sink in white color (1756), 1x bathroom sink drain in chrome color (1796), 1x bathroom sink faucet in chrome color (16750).

- This product is a bundle (set of multiple products).
- This bathroom vessel sink set features a rectangle shape with a transitional style.
- This product is made for above counter installation.
- DIY installation instructions are included in the box.
- This bathroom vessel sink set is designed for a 1 hole faucet and the faucet drilling location is on the left.
- This bathroom vessel sink set features 1 sink.
- This bathroom vessel sink set is made with ceramic.
- The primary color of this product is white and it comes with chrome hardware.
- Smooth non-porous surface; prevents from discoloration and fading.
- Double fired and glazed for durability and stain resistance.
- 1.75-in. standard USA-Canada drain opening.
- Constructed with lead-free brass, ensuring strength and durability.
- Solid bulky brass feel (not cheap and light).
- 17.75-in. Width (left to right).
- 8.75-in. Depth (back to front).
- 4.5-in. Height (top to bottom).
- All dimensions are nominal.
- This product can usually be shipped out in 1 day.
- Quality control approved in Canada.
- Each box on your order is physically opened-up and inspected to make sure only the highest quality product is shipped.
- We take and store photos of every single quality audit of every single order we ship.
- You can see them when you track your order on our website.