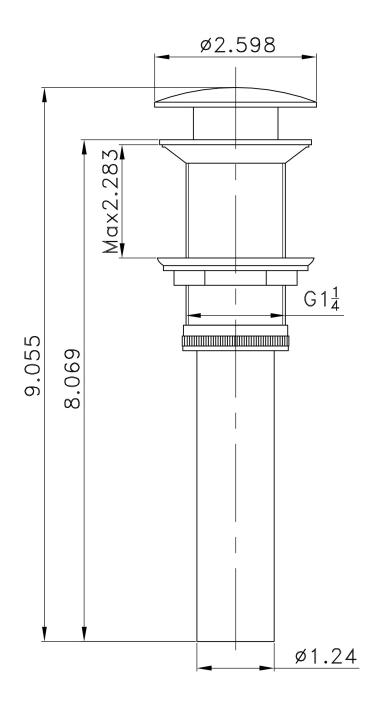

| QTY | Product ID | Series | Product Type         | Description                                                                   | Color  | Stock* | Expected Stock* | Expected Stock ETA* |
|-----|------------|--------|----------------------|-------------------------------------------------------------------------------|--------|--------|-----------------|---------------------|
|     |            |        |                      | 17.75-in. W Above Counter White Bathroom Vessel Sink For 1 Hole Left Drilling | White  | 0      | 0               |                     |
| 1   | 1796       | N/A    | Bathroom Sink Drain  | 2.6-in. W Stainless Steel Bathroom Sink Drain In Chrome                       | Chrome | 147    | 0               |                     |
| 1   | 16750      | Dante  | Bathroom Sink Faucet | 1 Hole CUPC Approved Lead Free Brass Faucet In Chrome Color                   | Chrome | 33     | 0               |                     |

## Feature(s):

• THIS PRODUCT INCLUDE(S): 1x bathroom vessel sink in white color (1756), 1x bathroom sink drain in chrome color (1796), 1x bathroom sink faucet in chrome color (16750).

- This product is a bundle (set of multiple products).
- This bathroom vessel sink set features a rectangle shape with a transitional style.
- This product is made for above counter installation.
- DIY installation instructions are included in the box.
- This bathroom vessel sink set is designed for a 1 hole faucet and the faucet drilling location is on the left.
- This bathroom vessel sink set features 1 sink.
- This bathroom vessel sink set is made with ceramic.
- The primary color of this product is white and it comes with chrome hardware.
- Smooth non-porous surface; prevents from discoloration and fading.
- Double fired and glazed for durability and stain resistance.
- 1.75-in. standard USA-Canada drain opening.
- Constructed with lead-free brass, ensuring strength and durability.
- Solid bulky brass feel (not cheap and light).
- 17.75-in. Width (left to right).
- 8.75-in. Depth (back to front).
- 4.5-in. Height (top to bottom).
- All dimensions are nominal.
- This product can usually be shipped out in 1 day.
- Quality control approved in Canada.
- Each box on your order is physically opened-up and inspected to make sure only the highest quality product is shipped.
- We take and store photos of every single quality audit of every single order we ship.
- You can see them when you track your order on our website.