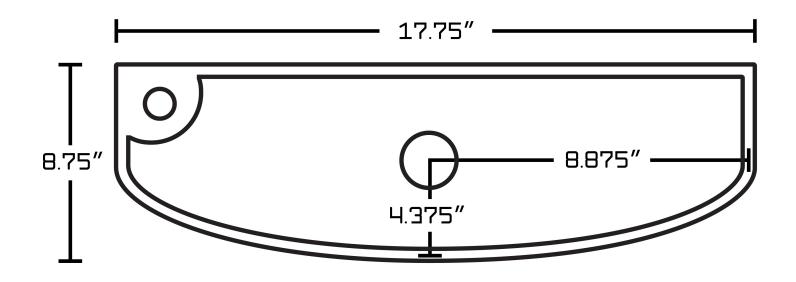

## Feature(s):

- THIS PRODUCT INCLUDE(S): 1x bathroom vessel sink in white color (1770), 1x bathroom sink faucet in chrome color (1786), 1x bathroom sink drain in chrome color (33593).
- This product is a bundle (set of multiple products).
- This bathroom vessel sink set features a rectangle shape with a transitional style.
- This product is made for wall mount installation.
- DIY installation instructions are included in the box.
- This bathroom vessel sink set is designed for a 1 hole faucet and the faucet drilling location is on the left.
- This bathroom vessel sink set features 1 sink.
- This bathroom vessel sink set is made with ceramic.
- The primary color of this product is white and it comes with chrome hardware.
- Smooth non-porous surface; prevents from discoloration and fading.
- Double fired and glazed for durability and stain resistance.
- 1.75-in. standard USA-Canada drain opening.
- Constructed with lead-free brass, ensuring strength and durability.
- Solid bulky brass feel (not cheap and light).
- 17.75-in. Width (left to right).
- 8.75-in. Depth (back to front).
- 4.5-in. Height (top to bottom).
- All dimensions are nominal.
- This product can usually be shipped out in 1 day.
- Quality control approved in Canada.
- Each box on your order is physically opened-up and inspected to make sure only the highest quality product is shipped.
- We take and store photos of every single quality audit of every single order we ship.
- You can see them when you track your order on our website.

| Product ID:               | 33593                    |
|---------------------------|--------------------------|
| Product Type:             | Bathroom Vessel Sink Set |
| Shape:                    | Rectangle                |
| Install Type:             | Wall Mount               |
| Faucet Drilling:          | 1 Hole                   |
| Faucet Drilling Location: | Left                     |
| Overflow:                 | No                       |
| Num Of Sinks:             | 1                        |
| Includes Faucets:         | Yes                      |
| Includes Drains:          | Yes                      |
| Width Group:              | 10-in 19-in.             |
| Material:                 | Ceramic                  |
| Style:                    | Transitional             |
| Finish:                   | Enamel Glaze             |
| Hardware Color:           | Chrome                   |
| Color:                    | White                    |
| Recommended Ship Method:  | SP                       |