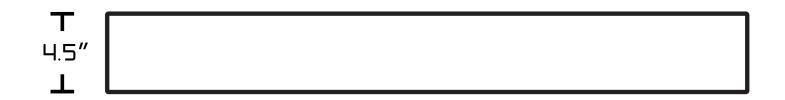

## Feature(s):

- THIS PRODUCT INCLUDE(S): 1x bathroom vessel sink in white color (1770), 1x bathroom sink faucet in chrome color (1786), 1x bathroom sink drain in chrome color (33593).
- This product is a bundle (set of multiple products).
- This bathroom vessel sink set features a rectangle shape with a transitional style.
- This product is made for wall mount installation.
- DIY installation instructions are included in the box.
- This bathroom vessel sink set is designed for a 1 hole faucet and the faucet drilling location is on the left.
- This bathroom vessel sink set features 1 sink.
- This bathroom vessel sink set is made with ceramic.
- The primary color of this product is white and it comes with chrome hardware.
- Smooth non-porous surface; prevents from discoloration and fading.
- Double fired and glazed for durability and stain resistance.
- 1.75-in. standard USA-Canada drain opening.
- Constructed with lead-free brass, ensuring strength and durability.
- Solid bulky brass feel (not cheap and light).
- 17.75-in. Width (left to right).
- 8.75-in. Depth (back to front).
- 4.5-in. Height (top to bottom).
- All dimensions are nominal.
- This product can usually be shipped out in 1 day.
- Quality control approved in Canada.
- Each box on your order is physically opened-up and inspected to make sure only the highest quality product is shipped.
- We take and store photos of every single quality audit of every single order we ship.
- You can see them when you track your order on our website.