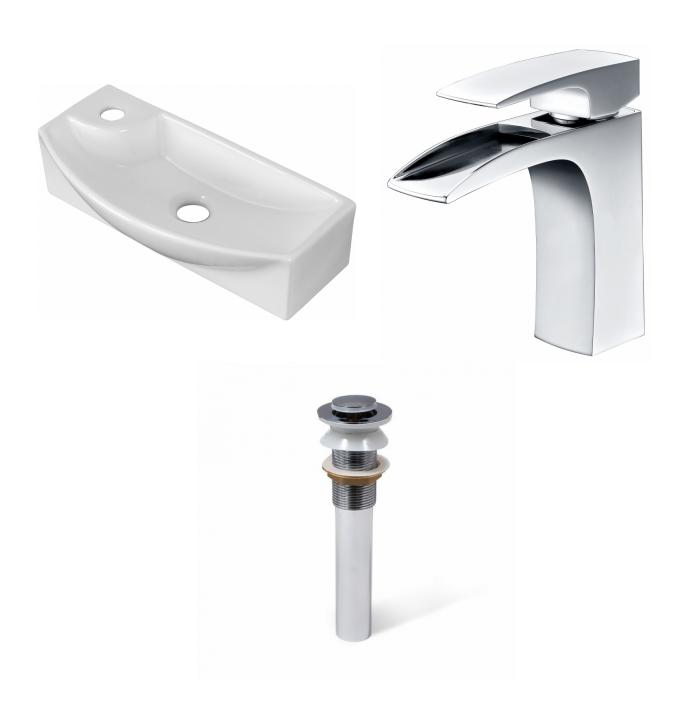

<sup>\*</sup>Estimated as of 21 Jan 2022 2:58 PM.

Quality control approved in Canada. Each box on your order is physically opened-up and inspected to make sure only the highest quality product is shipped. We take and store photos of every single quality audit of every single order we ship. You can see them when you track your order on our website. This product is a group of multiple products. It features a rectangle shape. This bathroom vessel sink set is designed to be installed as a wall mount bathroom vessel sink set. It is constructed with ceramic. This bathroom vessel sink set comes with a enamel glaze finish in White color. It is designed for a 1 hole faucet.

## Feature(s):

- THIS PRODUCT INCLUDE(S): 1x bathroom vessel sink in white color (1770), 1x bathroom sink faucet in chrome color (1786), 1x bathroom sink drain in chrome color (33593).
- This product is a bundle (set of multiple products).
- This bathroom vessel sink set features a rectangle shape with a transitional style.
- This product is made for wall mount installation.
- DIY installation instructions are included in the box.
- This bathroom vessel sink set is designed for a 1 hole faucet and the faucet drilling location is on the left.
- This bathroom vessel sink set features 1 sink.
- This bathroom vessel sink set is made with ceramic.
- The primary color of this product is white and it comes with chrome hardware.
- Smooth non-porous surface; prevents from discoloration and fading.
- Double fired and glazed for durability and stain resistance.
- 1.75-in. standard USA-Canada drain opening.
- Constructed with lead-free brass, ensuring strength and durability.
- Solid bulky brass feel (not cheap and light).
- 17.75-in. Width (left to right).
- 8.75-in. Depth (back to front).
- 4.5-in. Height (top to bottom).
- All dimensions are nominal.
- This product can usually be shipped out in 1 day.
- Quality control approved in Canada.
- Each box on your order is physically opened-up and inspected to make sure only the highest quality product is shipped.
- We take and store photos of every single quality audit of every single order we ship.
- You can see them when you track your order on our website.