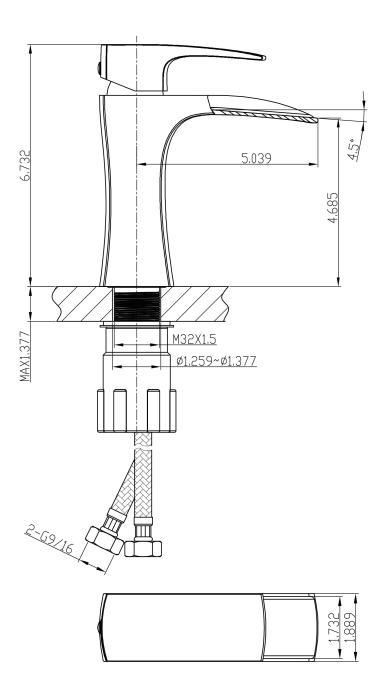

<sup>\*</sup>Estimated as of 21 Jan 2022 2:58 PM.

Quality control approved in Canada. Each box on your order is physically opened-up and inspected to make sure only the highest quality product is shipped. We take and store photos of every single quality audit of every single order we ship. You can see them when you track your order on our website. This product is a group of multiple products. It features a rectangle shape. This bathroom vessel sink set is designed to be installed as a wall mount bathroom vessel sink set. It is constructed with ceramic. This bathroom vessel sink set comes with a enamel glaze finish in White color. It is designed for a 1 hole faucet.

## Feature(s):

- THIS PRODUCT INCLUDE(S): 1x bathroom vessel sink in white color (1770), 1x bathroom sink faucet in chrome color (1786), 1x bathroom sink drain in chrome color (33593).
- This product is a bundle (set of multiple products).
- This bathroom vessel sink set features a rectangle shape with a transitional style.
- This product is made for wall mount installation.
- DIY installation instructions are included in the box.
- This bathroom vessel sink set is designed for a 1 hole faucet and the faucet drilling location is on the left.
- This bathroom vessel sink set features 1 sink.
- This bathroom vessel sink set is made with ceramic.
- The primary color of this product is white and it comes with chrome hardware.
- Smooth non-porous surface; prevents from discoloration and fading.
- Double fired and glazed for durability and stain resistance.
- 1.75-in. standard USA-Canada drain opening.
- Constructed with lead-free brass, ensuring strength and durability.
- Solid bulky brass feel (not cheap and light).
- 17.75-in. Width (left to right).
- 8.75-in. Depth (back to front).
- 4.5-in. Height (top to bottom).
- All dimensions are nominal.
- This product can usually be shipped out in 1 day.
- Quality control approved in Canada.
- Each box on your order is physically opened-up and inspected to make sure only the highest quality product is shipped.
- We take and store photos of every single quality audit of every single order we ship.
- You can see them when you track your order on our website.