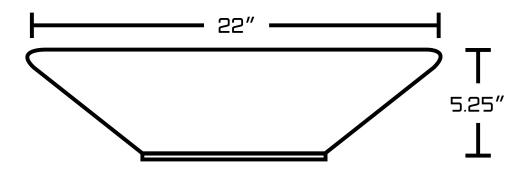

## Feature(s):

- THIS PRODUCT INCLUDE(S): 1x bathroom vessel sink in white color (1734), 1x bathroom sink drain in chrome color (1795), 1x bathroom sink faucet in chrome color (16749).
- This product is a bundle (set of multiple products).
- This bathroom vessel sink set features a rectangle shape with a modern style.
- This product is made for above counter installation.
- DIY installation instructions are included in the box.
- This bathroom vessel sink set is designed for a deck mount faucet and the faucet drilling location is on the deck mount.
- Comes with an overflow for safety.
- This bathroom vessel sink set features 1 sink.
- This bathroom vessel sink set is made with ceramic.
- The primary color of this product is white and it comes with chrome hardware.
- Smooth non-porous surface; prevents from discoloration and fading.
- Double fired and glazed for durability and stain resistance.
- 1.75-in. standard USA-Canada drain opening.
- Constructed with lead-free brass, ensuring strength and durability.
- Solid bulky brass feel (not cheap and light).
- 22-in. Width (left to right).
- 14.75-in. Depth (back to front).
- 5.25-in. Height (top to bottom).
- All dimensions are nominal.
- This product can usually be shipped out in 1 day.
- Quality control approved in Canada.
- Each box on your order is physically opened-up and inspected to make sure only the highest quality product is shipped.
- We take and store photos of every single quality audit of every single order we ship.
- You can see them when you track your order on our website.