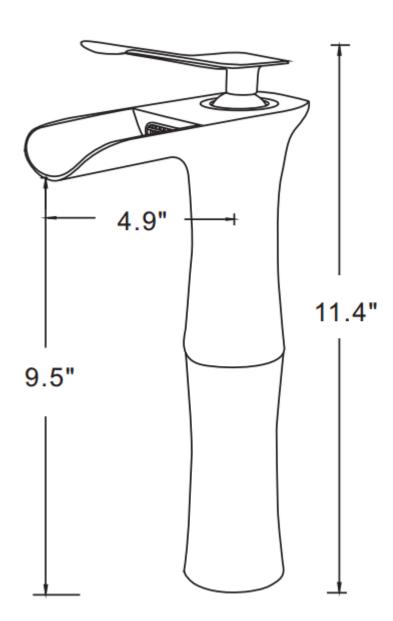

## Feature(s):

- THIS PRODUCT INCLUDE(S): 1x bathroom vessel sink in white color (1734), 1x bathroom sink drain in chrome color (1795), 1x bathroom sink faucet in chrome color (16749).
- This product is a bundle (set of multiple products).
- This bathroom vessel sink set features a rectangle shape with a modern style.
- This product is made for above counter installation.
- DIY installation instructions are included in the box.
- This bathroom vessel sink set is designed for a deck mount faucet and the faucet drilling location is on the deck mount.
- Comes with an overflow for safety.
- This bathroom vessel sink set features 1 sink.
- This bathroom vessel sink set is made with ceramic.
- The primary color of this product is white and it comes with chrome hardware.
- Smooth non-porous surface; prevents from discoloration and fading.
- Double fired and glazed for durability and stain resistance.
- 1.75-in. standard USA-Canada drain opening.
- Constructed with lead-free brass, ensuring strength and durability.
- Solid bulky brass feel (not cheap and light).
- 22-in. Width (left to right).
- 14.75-in. Depth (back to front).
- 5.25-in. Height (top to bottom).
- All dimensions are nominal.
- This product can usually be shipped out in 1 day.
- Quality control approved in Canada.
- Each box on your order is physically opened-up and inspected to make sure only the highest quality product is shipped.
- We take and store photos of every single quality audit of every single order we ship.
- You can see them when you track your order on our website.