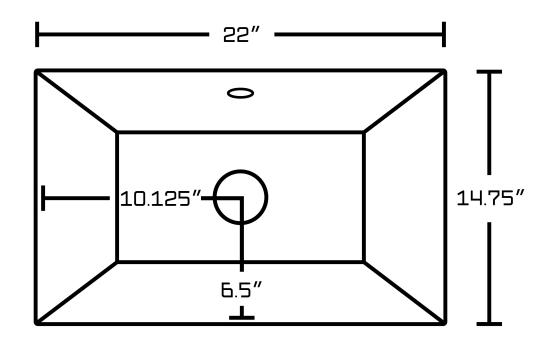

## Feature(s):

- THIS PRODUCT INCLUDE(S): 1x bathroom vessel sink in white color (1734), 1x bathroom sink drain in chrome color (1795), 1x bathroom sink faucet in chrome color (16749).
- This product is a bundle (set of multiple products).
- This bathroom vessel sink set features a rectangle shape with a modern style.
- This product is made for above counter installation.
- DIY installation instructions are included in the box.
- This bathroom vessel sink set is designed for a deck mount faucet and the faucet drilling location is on the deck mount.
- Comes with an overflow for safety.
- This bathroom vessel sink set features 1 sink.
- This bathroom vessel sink set is made with ceramic.
- The primary color of this product is white and it comes with chrome hardware.
- Smooth non-porous surface; prevents from discoloration and fading.
- Double fired and glazed for durability and stain resistance.
- 1.75-in. standard USA-Canada drain opening.
- Constructed with lead-free brass, ensuring strength and durability.
- Solid bulky brass feel (not cheap and light).
- 22-in. Width (left to right).
- 14.75-in. Depth (back to front).
- 5.25-in. Height (top to bottom).
- All dimensions are nominal.
- This product can usually be shipped out in 1 day.
- Quality control approved in Canada.
- Each box on your order is physically opened-up and inspected to make sure only the highest quality product is shipped.
- We take and store photos of every single quality audit of every single order we ship.
- You can see them when you track your order on our website.