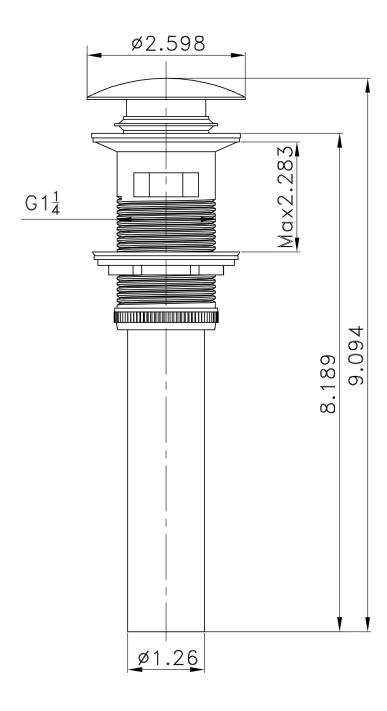

## Feature(s):

- THIS PRODUCT INCLUDE(S): 1x bathroom vessel sink in white color (1734), 1x bathroom sink drain in chrome color (1795), 1x bathroom sink faucet in chrome color (16749).
- This product is a bundle (set of multiple products).
- This bathroom vessel sink set features a rectangle shape with a modern style.
- This product is made for above counter installation.
- DIY installation instructions are included in the box.
- This bathroom vessel sink set is designed for a deck mount faucet and the faucet drilling location is on the deck mount.
- Comes with an overflow for safety.
- This bathroom vessel sink set features 1 sink.
- This bathroom vessel sink set is made with ceramic.
- The primary color of this product is white and it comes with chrome hardware.
- Smooth non-porous surface; prevents from discoloration and fading.
- Double fired and glazed for durability and stain resistance.
- 1.75-in. standard USA-Canada drain opening.
- Constructed with lead-free brass, ensuring strength and durability.
- Solid bulky brass feel (not cheap and light).
- 22-in. Width (left to right).
- 14.75-in. Depth (back to front).
- 5.25-in. Height (top to bottom).
- All dimensions are nominal.
- This product can usually be shipped out in 1 day.
- Quality control approved in Canada.
- Each box on your order is physically opened-up and inspected to make sure only the highest quality product is shipped.
- We take and store photos of every single quality audit of every single order we ship.
- You can see them when you track your order on our website.