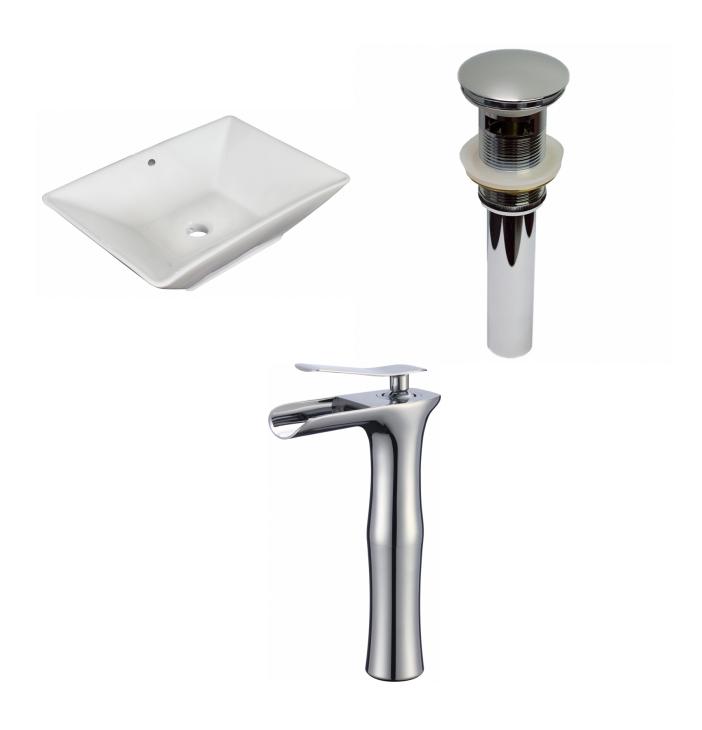

<sup>\*</sup>Estimated as of 21 Jan 2022 2:55 PM.

Quality control approved in Canada. Each box on your order is physically opened-up and inspected to make sure only the highest quality product is shipped. We take and store photos of every single quality audit of every single order we ship. You can see them when you track your order on our website. This product is a group of multiple products. It features a rectangle shape. This bathroom vessel sink set is designed to be installed as a above counter bathroom vessel sink set. It is constructed with ceramic. This bathroom vessel sink set comes with a enamel glaze finish in White color. It is designed for a deck mount faucet.

## Feature(s):

- THIS PRODUCT INCLUDE(S): 1x bathroom vessel sink in white color (1734), 1x bathroom sink drain in chrome color (1795), 1x bathroom sink faucet in chrome color (16749).
- This product is a bundle (set of multiple products).
- This bathroom vessel sink set features a rectangle shape with a modern style.
- This product is made for above counter installation.
- DIY installation instructions are included in the box.
- This bathroom vessel sink set is designed for a deck mount faucet and the faucet drilling location is on the deck mount.
- Comes with an overflow for safety.
- This bathroom vessel sink set features 1 sink.
- This bathroom vessel sink set is made with ceramic.
- The primary color of this product is white and it comes with chrome hardware.
- Smooth non-porous surface; prevents from discoloration and fading.
- Double fired and glazed for durability and stain resistance.
- 1.75-in. standard USA-Canada drain opening.
- Constructed with lead-free brass, ensuring strength and durability.
- Solid bulky brass feel (not cheap and light).
- 22-in. Width (left to right).
- 14.75-in. Depth (back to front).
- 5.25-in. Height (top to bottom).
- All dimensions are nominal.
- This product can usually be shipped out in 1 day.
- Quality control approved in Canada.
- Each box on your order is physically opened-up and inspected to make sure only the highest quality product is shipped.
- We take and store photos of every single quality audit of every single order we ship.
- You can see them when you track your order on our website.