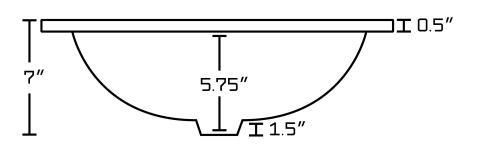

## Feature(s):

- THIS PRODUCT INCLUDE(S): 1x bathroom undermount sink in biscuit color (403), 1x bathroom sink drain in chrome color (1795), 1x bathroom sink faucet in chrome color (7911).
- This product is a bundle (set of multiple products).
- This bathroom undermount sink set features a round shape with a transitional style.
- This product is made for undermount installation.
- DIY installation instructions are included in the box.
- Comes with an overflow for safety.
- This bathroom undermount sink set features 1 sink.
- The color of the undermount sink is biscuit.
- This bathroom undermount sink set is made with ceramic.
- The primary color of this product is biscuit and it comes with chrome hardware.
- Smooth non-porous surface; prevents from discoloration and fading.
- Double fired and glazed for durability and stain resistance.
- 1.75-in. standard USA-Canada drain opening.
- Sink cut-out included in the box.
- It is highly recommended that you wait for the sink to physically arrive before proceeding with any cut-outs.
- Constructed with lead-free brass, ensuring strength and durability.
- Solid bulky brass feel (not cheap and light).
- 16-in. Width (left to right).
- 16-in. Depth (back to front).
- 7-in. Height (top to bottom).
- All dimensions are nominal.
- This product can usually be shipped out in 1 day.
- Quality control approved in Canada.
- Each box on your order is physically opened-up and inspected to make sure only the highest quality product is shipped.
- We take and store photos of every single quality audit of every single order we ship.
- You can see them when you track your order on our website.