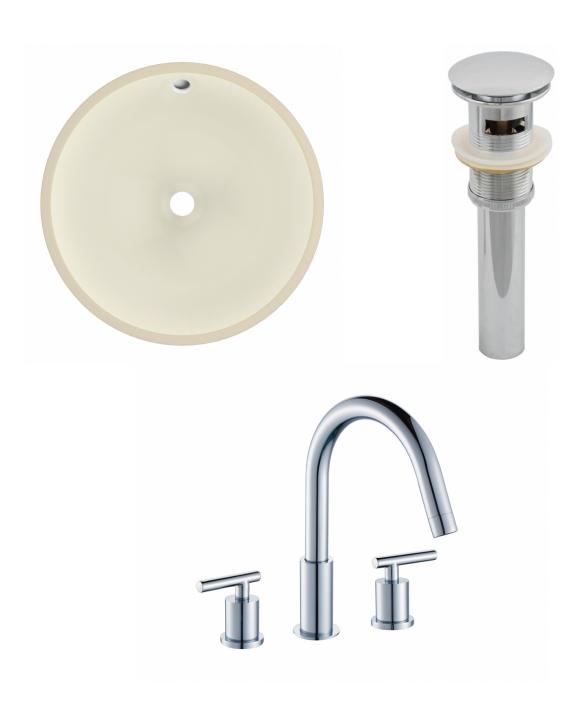

| QTY | Product ID | Series | Product Type             | Description                                                                      | Color   | Stock* | Expected Stock* | Expected Stock ETA* |
|-----|------------|--------|--------------------------|----------------------------------------------------------------------------------|---------|--------|-----------------|---------------------|
| 1   | 403        | N/A    | Bathroom Undermount Sink | 16-in. W 16-in. D CUPC Certified Round Bathroom Undermount Sink In Biscuit Color | Biscuit | 5      | 0               |                     |
| 1   | 1795       | N/A    | Bathroom Sink Drain      | 2.60-in. W Stainless Steel Bathroom Sink Drain With Overflow In Chrome           | Chrome  | 220    | 0               |                     |
| 1   | 7911       | Swan   | Bathroom Sink Faucet     | 3H8-in. CUPC Approved Lead Free Brass Faucet In Chrome Color                     | Chrome  | 17     | 0               |                     |

<sup>\*</sup>Estimated as of 21 Jan 2022 1:52 PM.

Quality control approved in Canada. Each box on your order is physically opened-up and inspected to make sure only the highest quality product is shipped. We take and store photos of every single quality audit of every single order we ship. You can see them when you track your order on our website. This product is a group of multiple products. It features a round shape. This bathroom undermount sink set is designed to be installed as a undermount bathroom undermount sink set. It is constructed with ceramic. This bathroom undermount sink set comes with a enamel glaze finish in Biscuit color. It is designed for a 3h8-in. faucet.

## Feature(s):

- THIS PRODUCT INCLUDE(S): 1x bathroom undermount sink in biscuit color (403), 1x bathroom sink drain in chrome color (1795), 1x bathroom sink faucet in chrome color (7911).
- This product is a bundle (set of multiple products).
- This bathroom undermount sink set features a round shape with a transitional style.
- This product is made for undermount installation.
- DIY installation instructions are included in the box.
- Comes with an overflow for safety.
- This bathroom undermount sink set features 1 sink.
- The color of the undermount sink is biscuit.
- This bathroom undermount sink set is made with ceramic.
- The primary color of this product is biscuit and it comes with chrome hardware.
- Smooth non-porous surface; prevents from discoloration and fading.
- Double fired and glazed for durability and stain resistance.
- 1.75-in. standard USA-Canada drain opening.
- Sink cut-out included in the box.
- It is highly recommended that you wait for the sink to physically arrive before proceeding with any cut-outs.
- Constructed with lead-free brass, ensuring strength and durability.
- Solid bulky brass feel (not cheap and light).
- 16-in. Width (left to right).
- 16-in. Depth (back to front).
- 7-in. Height (top to bottom).
- All dimensions are nominal.
- This product can usually be shipped out in 1 day.
- Quality control approved in Canada.
- Each box on your order is physically opened-up and inspected to make sure only the highest quality product is shipped.
- We take and store photos of every single quality audit of every single order we ship.
- You can see them when you track your order on our website.

| Product ID:              | 7911                         |
|--------------------------|------------------------------|
| Product Type:            | Bathroom Undermount Sink Set |
| Shape:                   | Round                        |
| Install Type:            | Undermount                   |
| Faucet Drilling:         | 3H8-in.                      |
| Overflow:                | Yes                          |
| Num Of Sinks:            | 1                            |
| Includes Faucets:        | Yes                          |
| Includes Drains:         | Yes                          |
| Undermount Sinks Color:  | Biscuit                      |
| Width Group:             | 10-in 19-in.                 |
| Material:                | Ceramic                      |
| Style:                   | Transitional                 |
| Finish:                  | Enamel Glaze                 |
| Hardware Color:          | Chrome                       |
| Color:                   | Biscuit                      |
| Recommended Ship Method: | SP                           |