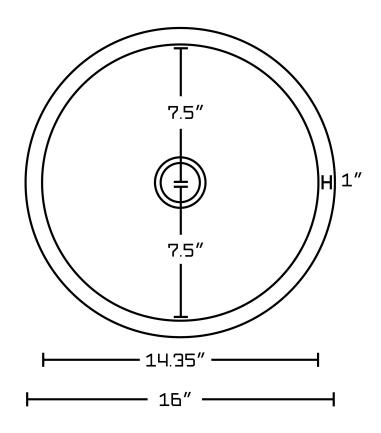

## Feature(s):

- THIS PRODUCT INCLUDE(S): 1x bathroom undermount sink in biscuit color (403), 1x bathroom sink drain in chrome color (1795), 1x bathroom sink faucet in chrome color (7911).
- This product is a bundle (set of multiple products).
- This bathroom undermount sink set features a round shape with a transitional style.
- This product is made for undermount installation.
- DIY installation instructions are included in the box.
- Comes with an overflow for safety.
- This bathroom undermount sink set features 1 sink.
- The color of the undermount sink is biscuit.
- This bathroom undermount sink set is made with ceramic.
- The primary color of this product is biscuit and it comes with chrome hardware.
- Smooth non-porous surface; prevents from discoloration and fading.
- Double fired and glazed for durability and stain resistance.
- 1.75-in. standard USA-Canada drain opening.
- Sink cut-out included in the box.
- It is highly recommended that you wait for the sink to physically arrive before proceeding with any cut-outs.
- Constructed with lead-free brass, ensuring strength and durability.
- Solid bulky brass feel (not cheap and light).
- 16-in. Width (left to right).
- 16-in. Depth (back to front).
- 7-in. Height (top to bottom).
- All dimensions are nominal.
- This product can usually be shipped out in 1 day.
- Quality control approved in Canada.
- Each box on your order is physically opened-up and inspected to make sure only the highest quality product is shipped.
- We take and store photos of every single quality audit of every single order we ship.
- You can see them when you track your order on our website.