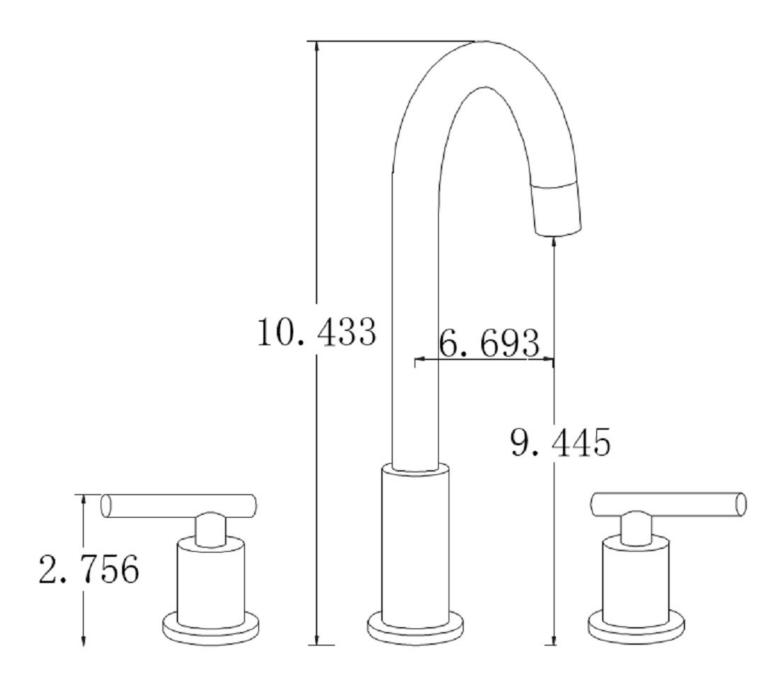

| Product ID:              | 7911                         |
|--------------------------|------------------------------|
| Product Type:            | Bathroom Undermount Sink Set |
| Shape:                   | Round                        |
| Install Type:            | Undermount                   |
| Faucet Drilling:         | 3H8-in.                      |
| Overflow:                | Yes                          |
| Num Of Sinks:            | 1                            |
| Includes Faucets:        | Yes                          |
| Includes Drains:         | Yes                          |
| Undermount Sinks Color:  | Biscuit                      |
| Width Group:             | 10-in 19-in.                 |
| Material:                | Ceramic                      |
| Style:                   | Transitional                 |
| Finish:                  | Enamel Glaze                 |
| Hardware Color:          | Chrome                       |
| Color:                   | Biscuit                      |
| Recommended Ship Method: | SP                           |