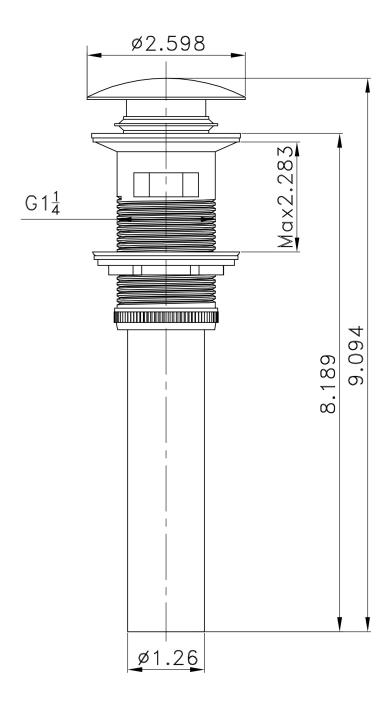

## Feature(s):

- THIS PRODUCT INCLUDE(S): 1x bathroom undermount sink in biscuit color (403), 1x bathroom sink drain in chrome color (1795), 1x bathroom sink faucet in chrome color (7911).
- This product is a bundle (set of multiple products).
- This bathroom undermount sink set features a round shape with a transitional style.
- This product is made for undermount installation.
- DIY installation instructions are included in the box.
- Comes with an overflow for safety.
- This bathroom undermount sink set features 1 sink.
- The color of the undermount sink is biscuit.
- This bathroom undermount sink set is made with ceramic.
- The primary color of this product is biscuit and it comes with chrome hardware.
- Smooth non-porous surface; prevents from discoloration and fading.
- Double fired and glazed for durability and stain resistance.
- 1.75-in. standard USA-Canada drain opening.
- Sink cut-out included in the box.
- It is highly recommended that you wait for the sink to physically arrive before proceeding with any cut-outs.
- Constructed with lead-free brass, ensuring strength and durability.
- Solid bulky brass feel (not cheap and light).
- 16-in. Width (left to right).
- 16-in. Depth (back to front).
- 7-in. Height (top to bottom).
- All dimensions are nominal.
- This product can usually be shipped out in 1 day.
- Quality control approved in Canada.
- Each box on your order is physically opened-up and inspected to make sure only the highest quality product is shipped.
- We take and store photos of every single quality audit of every single order we ship.
- You can see them when you track your order on our website.