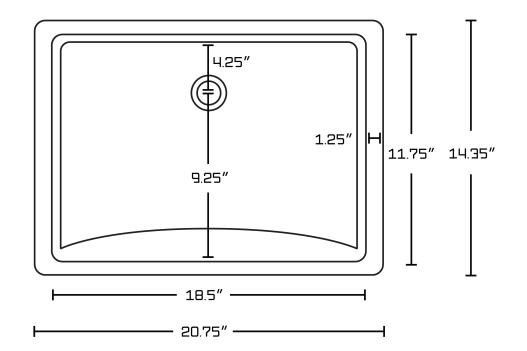

\*Estimated as of 21 Jan 2022 1:50 PM.

| Quality control approved in Canada. Each box on your order is physically opened-up and inspected to make sure only the highest quality product is shipped. We                                                                                                                                                                | Product ID:              | 20326                        |
|------------------------------------------------------------------------------------------------------------------------------------------------------------------------------------------------------------------------------------------------------------------------------------------------------------------------------|--------------------------|------------------------------|
| take and store photos of every single quality audit of every single order we ship. You can see them when you track your order on our website. This product is a group of multiple products. It features a rectangle shape. This bathroom undermount sink set is designed to be installed as a undermount bathroom undermount | Product Type:            | Bathroom Undermount Sink Set |
| sink set. It is constructed with ceramic. This bathroom undermount sink set comes with a enamel glaze finish in Biscuit color. This transitional bathroom                                                                                                                                                                    | Shape:                   | Rectangle                    |
| undermount sink set product is CSA certified. It is designed for a 3h8-in. faucet.                                                                                                                                                                                                                                           | Install Type:            | Undermount                   |
| Feature(s):                                                                                                                                                                                                                                                                                                                  | Faucet Drilling:         | 3H8-in.                      |
| • THIS PRODUCT INCLUDE(S): 1x bathroom sink faucet in chrome color (1778), 1x bathroom undermount sink in biscuit color (18095), 1x overflow cap in chrome                                                                                                                                                                   | Overflow:                | Yes                          |
| color (20326).                                                                                                                                                                                                                                                                                                               | Num Of Sinks:            | 1                            |
| <ul> <li>This product is a bundle (set of multiple products).</li> <li>This bathroom undermount sink set features a rectangle shape with a transitional style.</li> </ul>                                                                                                                                                    | Includes Faucets:        | Yes                          |
| • This product is made for undermount installation.                                                                                                                                                                                                                                                                          | Includes Drains:         | No                           |
| • DIY installation instructions are included in the box.                                                                                                                                                                                                                                                                     | Undermount Sinks Color:  | Biscuit                      |
| <ul> <li>Comes with an overflow for safety.</li> <li>This bathroom undermount sink set features 1 sink.</li> </ul>                                                                                                                                                                                                           | Width Group:             | 20-in 29-in.                 |
| • The color of the undermount sink is biscuit.                                                                                                                                                                                                                                                                               | Material:                | Ceramic                      |
| This bathroom undermount sink set is made with ceramic.                                                                                                                                                                                                                                                                      | Certification:           | CSA                          |
| <ul> <li>CSA certified.</li> <li>Most city inspectors require the use of certified products to get approval.</li> </ul>                                                                                                                                                                                                      | Style:                   | Transitional                 |
| • The primary color of this product is biscuit and it comes with chrome hardware.                                                                                                                                                                                                                                            | Finish:                  | Enamel Glaze                 |
| Smooth non-porous surface; prevents from discoloration and fading.                                                                                                                                                                                                                                                           | Hardware Color:          | Chrome                       |
| <ul> <li>Double fired and glazed for durability and stain resistance.</li> <li>1.75-in. standard USA-Canada drain opening.</li> </ul>                                                                                                                                                                                        | Color:                   | Biscuit                      |
| • Sink cut-out included in the box.                                                                                                                                                                                                                                                                                          | Recommended Ship Method: |                              |
| • It is highly recommended that you wait for the sink to physically arrive before proceeding with any cut-outs.                                                                                                                                                                                                              |                          | 1                            |
|                                                                                                                                                                                                                                                                                                                              |                          |                              |

- 20.75-in. Width (left to right).
  14.35-in. Depth (back to front).
  8.25-in. Height (top to bottom).
  All dimensions are nominal.

- This product can usually be shipped out in 1 day.
  Quality control approved in Canada.
  Each box on your order is physically opened-up and inspected to make sure only the highest quality product is shipped.
  We take and store photos of every single quality audit of every single order we ship.
  You can see them when you track your order on our website.