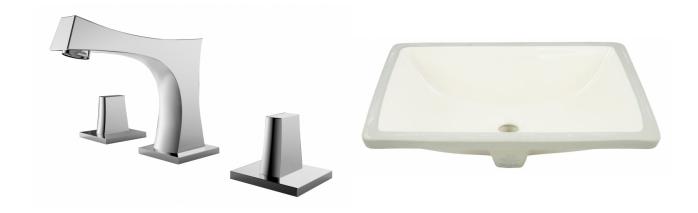

| QTY | Product ID | Series | Product Type             | Description                                                                                  | Color   | Stock* | Expected Stock* | Expected Stock ETA* |
|-----|------------|--------|--------------------------|----------------------------------------------------------------------------------------------|---------|--------|-----------------|---------------------|
| 1   | 1778       | Angus  | Bathroom Sink Faucet     | 3H8-in. CUPC Approved Lead Free Brass Faucet In Chrome Color                                 | Chrome  | 64     | 0               |                     |
| 1   | 18095      | N/A    | Bathroom Undermount Sink | 20.75-in. W 14.35-in. D CSA Certified Rectangle Bathroom<br>Undermount Sink In Biscuit Color | Biscuit | 14     | 0               |                     |
| 1   | 20326      | N/A    | Overflow Cap             | 1.25-in. W Stainless Steel Overflow Cap In Chrome Color                                      | Chrome  | 876    | 0               |                     |

\*Estimated as of 21 Jan 2022 1:50 PM.

| Quality control approved in Canada. Each box on your order is physically opened-up and inspected to make sure only the highest quality product is shipped. We                                                                                                                                                                | Product ID:              | 20326                        |
|------------------------------------------------------------------------------------------------------------------------------------------------------------------------------------------------------------------------------------------------------------------------------------------------------------------------------|--------------------------|------------------------------|
| take and store photos of every single quality audit of every single order we ship. You can see them when you track your order on our website. This product is a group of multiple products. It features a rectangle shape. This bathroom undermount sink set is designed to be installed as a undermount bathroom undermount | Product Type:            | Bathroom Undermount Sink Set |
| sink set. It is constructed with ceramic. This bathroom undermount sink set comes with a enamel glaze finish in Biscuit color. This transitional bathroom                                                                                                                                                                    | Shape:                   | Rectangle                    |
| undermount sink set product is CSA certified. It is designed for a 3h8-in. faucet.                                                                                                                                                                                                                                           | Install Type:            | Undermount                   |
| Feature(s):                                                                                                                                                                                                                                                                                                                  | Faucet Drilling:         | 3H8-in.                      |
| • THIS PRODUCT INCLUDE(S): 1x bathroom sink faucet in chrome color (1778), 1x bathroom undermount sink in biscuit color (18095), 1x overflow cap in chrome                                                                                                                                                                   | Overflow:                | Yes                          |
| color (20326).                                                                                                                                                                                                                                                                                                               | Num Of Sinks:            | 1                            |
| <ul> <li>This product is a bundle (set of multiple products).</li> <li>This bathroom undermount sink set features a rectangle shape with a transitional style.</li> </ul>                                                                                                                                                    | Includes Faucets:        | Yes                          |
| • This product is made for undermount installation.                                                                                                                                                                                                                                                                          | Includes Drains:         | No                           |
| • DIY installation instructions are included in the box.                                                                                                                                                                                                                                                                     | Undermount Sinks Color:  | Biscuit                      |
| <ul> <li>Comes with an overflow for safety.</li> <li>This bathroom undermount sink set features 1 sink.</li> </ul>                                                                                                                                                                                                           | Width Group:             | 20-in 29-in.                 |
| • The color of the undermount sink is biscuit.                                                                                                                                                                                                                                                                               | Material:                | Ceramic                      |
| This bathroom undermount sink set is made with ceramic.                                                                                                                                                                                                                                                                      | Certification:           | CSA                          |
| <ul> <li>CSA certified.</li> <li>Most city inspectors require the use of certified products to get approval.</li> </ul>                                                                                                                                                                                                      | Style:                   | Transitional                 |
| • The primary color of this product is biscuit and it comes with chrome hardware.                                                                                                                                                                                                                                            | Finish:                  | Enamel Glaze                 |
| Smooth non-porous surface; prevents from discoloration and fading.                                                                                                                                                                                                                                                           | Hardware Color:          | Chrome                       |
| <ul> <li>Double fired and glazed for durability and stain resistance.</li> <li>1.75-in. standard USA-Canada drain opening.</li> </ul>                                                                                                                                                                                        | Color:                   | Biscuit                      |
| • Sink cut-out included in the box.                                                                                                                                                                                                                                                                                          | Recommended Ship Method: |                              |
| • It is highly recommended that you wait for the sink to physically arrive before proceeding with any cut-outs.                                                                                                                                                                                                              |                          | 1                            |
|                                                                                                                                                                                                                                                                                                                              |                          |                              |