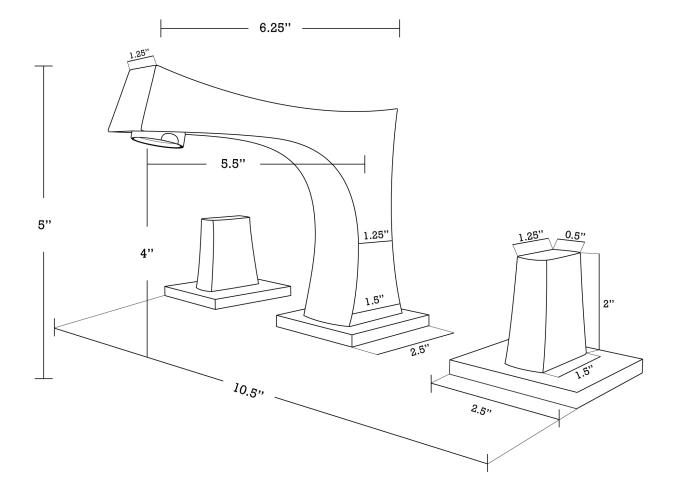

\*Estimated as of 21 Jan 2022 1:50 PM.

| Quality control approved in Canada. Each box on your order is physically opened-up and inspected to make sure only the highest quality product is shipped. We                                                                                                                                                                | Product ID:              | 20326                        |
|------------------------------------------------------------------------------------------------------------------------------------------------------------------------------------------------------------------------------------------------------------------------------------------------------------------------------|--------------------------|------------------------------|
| take and store photos of every single quality audit of every single order we ship. You can see them when you track your order on our website. This product is a group of multiple products. It features a rectangle shape. This bathroom undermount sink set is designed to be installed as a undermount bathroom undermount | Product Type:            | Bathroom Undermount Sink Set |
| sink set. It is constructed with ceramic. This bathroom undermount sink set comes with a enamel glaze finish in Biscuit color. This transitional bathroom                                                                                                                                                                    | Shape:                   | Rectangle                    |
| undermount sink set product is CSA certified. It is designed for a 3h8-in. faucet.                                                                                                                                                                                                                                           | Install Type:            | Undermount                   |
| Feature(s):                                                                                                                                                                                                                                                                                                                  | Faucet Drilling:         | 3H8-in.                      |
| • THIS PRODUCT INCLUDE(S): 1x bathroom sink faucet in chrome color (1778), 1x bathroom undermount sink in biscuit color (18095), 1x overflow cap in chrome                                                                                                                                                                   | Overflow:                | Yes                          |
| color (20326).                                                                                                                                                                                                                                                                                                               | Num Of Sinks:            | 1                            |
| <ul> <li>This product is a bundle (set of multiple products).</li> <li>This bathroom undermount sink set features a rectangle shape with a transitional style.</li> </ul>                                                                                                                                                    | Includes Faucets:        | Yes                          |
| • This product is made for undermount installation.                                                                                                                                                                                                                                                                          | Includes Drains:         | No                           |
| • DIY installation instructions are included in the box.                                                                                                                                                                                                                                                                     | Undermount Sinks Color:  | Biscuit                      |
| <ul> <li>Comes with an overflow for safety.</li> <li>This bathroom undermount sink set features 1 sink.</li> </ul>                                                                                                                                                                                                           | Width Group:             | 20-in 29-in.                 |
| • The color of the undermount sink is biscuit.                                                                                                                                                                                                                                                                               | Material:                | Ceramic                      |
| This bathroom undermount sink set is made with ceramic.                                                                                                                                                                                                                                                                      | Certification:           | CSA                          |
| <ul> <li>CSA certified.</li> <li>Most city inspectors require the use of certified products to get approval.</li> </ul>                                                                                                                                                                                                      | Style:                   | Transitional                 |
| • The primary color of this product is biscuit and it comes with chrome hardware.                                                                                                                                                                                                                                            | Finish:                  | Enamel Glaze                 |
| Smooth non-porous surface; prevents from discoloration and fading.                                                                                                                                                                                                                                                           | Hardware Color:          | Chrome                       |
| <ul> <li>Double fired and glazed for durability and stain resistance.</li> <li>1.75-in. standard USA-Canada drain opening.</li> </ul>                                                                                                                                                                                        | Color:                   | Biscuit                      |
| • Sink cut-out included in the box.                                                                                                                                                                                                                                                                                          | Recommended Ship Method: |                              |
| • It is highly recommended that you wait for the sink to physically arrive before proceeding with any cut-outs.                                                                                                                                                                                                              |                          | 1                            |
|                                                                                                                                                                                                                                                                                                                              |                          |                              |