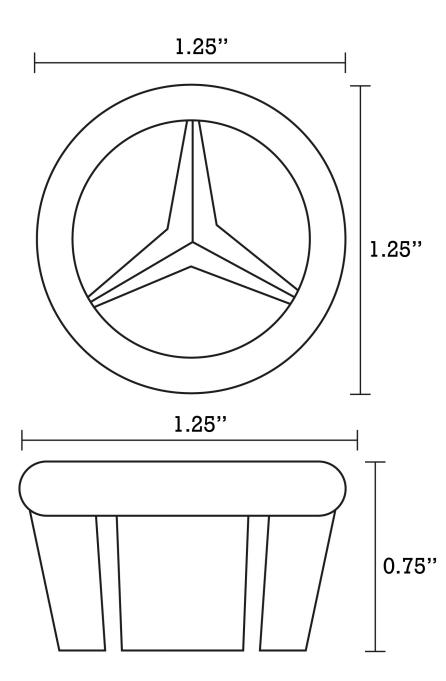

|   |       | Series | Product Type             | Description                                                                         | Color   | Stock* | Expected Stock* | Expected Stock ETA* |
|---|-------|--------|--------------------------|-------------------------------------------------------------------------------------|---------|--------|-----------------|---------------------|
| 1 | 403   | N/A    | Bathroom Undermount Sink | 16-in. W 16-in. D CUPC Certified Round Bathroom Undermount Sink In<br>Biscuit Color | Biscuit | 5      | 0               |                     |
| 1 | 1792  | Cheer  | Bathroom Sink Faucet     | 3H8-in. CUPC Approved Lead Free Brass Faucet In Chrome Color                        | Chrome  | 78     | 0               |                     |
| 1 | 20326 | N/A    | Overflow Cap             | 1.25-in. W Stainless Steel Overflow Cap In Chrome Color                             | Chrome  | 876    | 0               |                     |

| Product ID:              | 20326                        |
|--------------------------|------------------------------|
| Product Type:            | Bathroom Undermount Sink Set |
| Shape:                   | Round                        |
| Install Type:            | Undermount                   |
| Faucet Drilling:         | 3H8-in.                      |
| Overflow:                | Yes                          |
| Num Of Sinks:            | 1                            |
| Includes Faucets:        | Yes                          |
| Includes Drains:         | No                           |
| Undermount Sinks Color:  | Biscuit                      |
| Width Group:             | 10-in 19-in.                 |
| Material:                | Ceramic                      |
| Style:                   | Transitional                 |
| Finish:                  | Enamel Glaze                 |
| Hardware Color:          | Chrome                       |
| Color:                   | Biscuit                      |
| Recommended Ship Method: | SP                           |