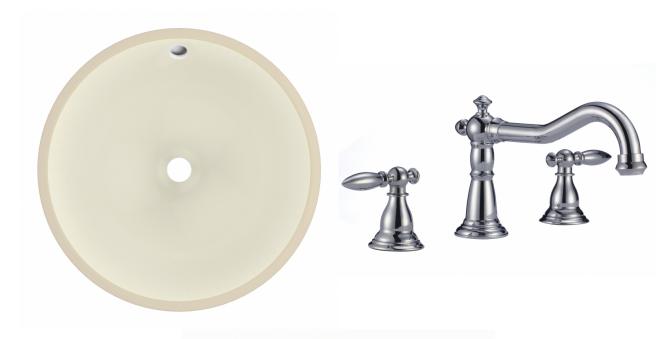

|   |       | Series | Product Type             | Description                                                                         | Color   | Stock* | Expected Stock* | Expected Stock ETA* |
|---|-------|--------|--------------------------|-------------------------------------------------------------------------------------|---------|--------|-----------------|---------------------|
| 1 | 403   | N/A    | Bathroom Undermount Sink | 16-in. W 16-in. D CUPC Certified Round Bathroom Undermount Sink In<br>Biscuit Color | Biscuit | 5      | 0               |                     |
| 1 | 1792  | Cheer  | Bathroom Sink Faucet     | 3H8-in. CUPC Approved Lead Free Brass Faucet In Chrome Color                        | Chrome  | 78     | 0               |                     |
| 1 | 20326 | N/A    | Overflow Cap             | 1.25-in. W Stainless Steel Overflow Cap In Chrome Color                             | Chrome  | 876    | 0               |                     |

\*Estimated as of 21 Jan 2022 1:42 PM.

Quality control approved in Canada. Each box on your order is physically opened-up and inspected to make sure only the highest quality product is shipped. We take and store photos of every single quality audit of every single order we ship. You can see them when you track your order on our website. This product is a group of multiple products. It features a round shape. This bathroom undermount sink set is designed to be installed as a undermount bathroom undermount sink set. It is constructed with ceramic. This bathroom undermount sink set comes with a enamel glaze finish in Biscuit color. It is designed for a 3h8-in. faucet.

## Feature(s):

• THIS PRODUCT INCLUDE(S): 1x bathroom undermount sink in biscuit color (403), 1x bathroom sink faucet in chrome color (1792), 1x overflow cap in chrome color (20326).

- This product is a bundle (set of multiple products).
- This bathroom undermount sink set features a round shape with a transitional style.
- This product is made for undermount installation.
- DIY installation instructions are included in the box.
- Comes with an overflow for safety.
- This bathroom undermount sink set features 1 sink.
- The color of the undermount sink is biscuit.
- This bathroom undermount sink set is made with ceramic.
- The primary color of this product is biscuit and it comes with chrome hardware.
- Smooth non-porous surface; prevents from discoloration and fading.
- Double fired and glazed for durability and stain resistance.
- 1.75-in. standard USA-Canada drain opening.
- Sink cut-out included in the box.
- It is highly recommended that you wait for the sink to physically arrive before proceeding with any cut-outs.
- 16-in. Width (left to right).
- 16-in. Depth (back to front).
- 7-in. Height (top to bottom).
- All dimensions are nominal.
- This product can usually be shipped out in 1 day.
- Quality control approved in Canada.
- Each box on your order is physically opened-up and inspected to make sure only the highest quality product is shipped.
- We take and store photos of every single quality audit of every single order we ship.
- You can see them when you track your order on our website.