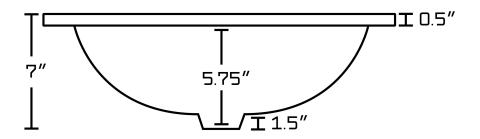

## Feature(s):

• THIS PRODUCT INCLUDE(S): 1x bathroom undermount sink in biscuit color (403), 1x bathroom sink faucet in chrome color (1792), 1x overflow cap in chrome color (20326).

- This product is a bundle (set of multiple products).
- This bathroom undermount sink set features a round shape with a transitional style.
- This product is made for undermount installation.
- DIY installation instructions are included in the box.
- Comes with an overflow for safety.
- This bathroom undermount sink set features 1 sink.
- The color of the undermount sink is biscuit.
- This bathroom undermount sink set is made with ceramic.
- The primary color of this product is biscuit and it comes with chrome hardware.
- Smooth non-porous surface; prevents from discoloration and fading.
- Double fired and glazed for durability and stain resistance.
- 1.75-in. standard USA-Canada drain opening.
- Sink cut-out included in the box.
- It is highly recommended that you wait for the sink to physically arrive before proceeding with any cut-outs.
- 16-in. Width (left to right).
- 16-in. Depth (back to front).
- 7-in. Height (top to bottom).
- All dimensions are nominal.
- This product can usually be shipped out in 1 day.
- Quality control approved in Canada.
- Each box on your order is physically opened-up and inspected to make sure only the highest quality product is shipped.
- We take and store photos of every single quality audit of every single order we ship.
- You can see them when you track your order on our website.