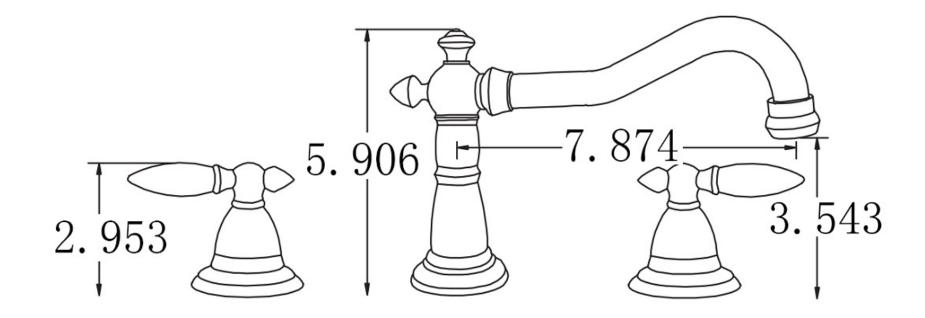

\*Estimated as of 21 Jan 2022 1:42 PM.

Quality control approved in Canada. Each box on your order is physically opened-up and inspected to make sure only the highest quality product is shipped. We take and store photos of every single quality audit of every single order we ship. You can see them when you track your order on our website. This product is a group of multiple products. It features a round shape. This bathroom undermount sink set is designed to be installed as a undermount bathroom undermount sink set. It is constructed with ceramic. This bathroom undermount sink set comes with a enamel glaze finish in Biscuit color. It is designed for a 3h8-in. faucet.

## Feature(s):

• THIS PRODUCT INCLUDE(S): 1x bathroom undermount sink in biscuit color (403), 1x bathroom sink faucet in chrome color (1792), 1x overflow cap in chrome color (20326).

- This product is a bundle (set of multiple products).
- This bathroom undermount sink set features a round shape with a transitional style.
- This product is made for undermount installation.
- DIY installation instructions are included in the box.
- Comes with an overflow for safety.
- This bathroom undermount sink set features 1 sink.
- The color of the undermount sink is biscuit.
- This bathroom undermount sink set is made with ceramic.
- The primary color of this product is biscuit and it comes with chrome hardware.
- Smooth non-porous surface; prevents from discoloration and fading.
- Double fired and glazed for durability and stain resistance.
- 1.75-in. standard USA-Canada drain opening.
- Sink cut-out included in the box.
- It is highly recommended that you wait for the sink to physically arrive before proceeding with any cut-outs.
- 16-in. Width (left to right).
- 16-in. Depth (back to front).
- 7-in. Height (top to bottom).
- All dimensions are nominal.
- This product can usually be shipped out in 1 day.
- Quality control approved in Canada.
- Each box on your order is physically opened-up and inspected to make sure only the highest quality product is shipped.
- We take and store photos of every single quality audit of every single order we ship.
- You can see them when you track your order on our website.

| Product ID:              | 20326                        |
|--------------------------|------------------------------|
| Product Type:            | Bathroom Undermount Sink Set |
| Shape:                   | Round                        |
| Install Type:            | Undermount                   |
| Faucet Drilling:         | 3H8-in.                      |
| Overflow:                | Yes                          |
| Num Of Sinks:            | 1                            |
| Includes Faucets:        | Yes                          |
| Includes Drains:         | No                           |
| Undermount Sinks Color:  | Biscuit                      |
| Width Group:             | 10-in 19-in.                 |
| Material:                | Ceramic                      |
| Style:                   | Transitional                 |
| Finish:                  | Enamel Glaze                 |
| Hardware Color:          | Chrome                       |
| Color:                   | Biscuit                      |
| Recommended Ship Method: | SP                           |