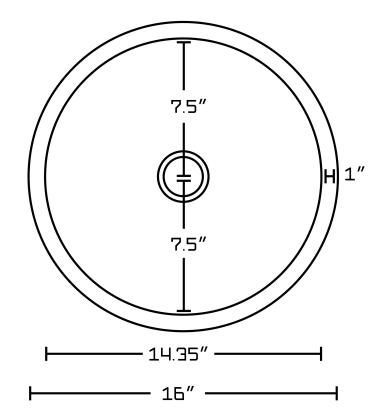

## Feature(s):

• THIS PRODUCT INCLUDE(S): 1x bathroom undermount sink in biscuit color (403), 1x bathroom sink faucet in chrome color (1792), 1x overflow cap in chrome color (20326).

- This product is a bundle (set of multiple products).
- This bathroom undermount sink set features a round shape with a transitional style.
- This product is made for undermount installation.
- DIY installation instructions are included in the box.
- Comes with an overflow for safety.
- This bathroom undermount sink set features 1 sink.
- The color of the undermount sink is biscuit.
- This bathroom undermount sink set is made with ceramic.
- The primary color of this product is biscuit and it comes with chrome hardware.
- Smooth non-porous surface; prevents from discoloration and fading.
- Double fired and glazed for durability and stain resistance.
- 1.75-in. standard USA-Canada drain opening.
- Sink cut-out included in the box.
- It is highly recommended that you wait for the sink to physically arrive before proceeding with any cut-outs.
- 16-in. Width (left to right).
- 16-in. Depth (back to front).
- 7-in. Height (top to bottom).
- All dimensions are nominal.
- This product can usually be shipped out in 1 day.
- Quality control approved in Canada.
- Each box on your order is physically opened-up and inspected to make sure only the highest quality product is shipped.
- We take and store photos of every single quality audit of every single order we ship.
- You can see them when you track your order on our website.