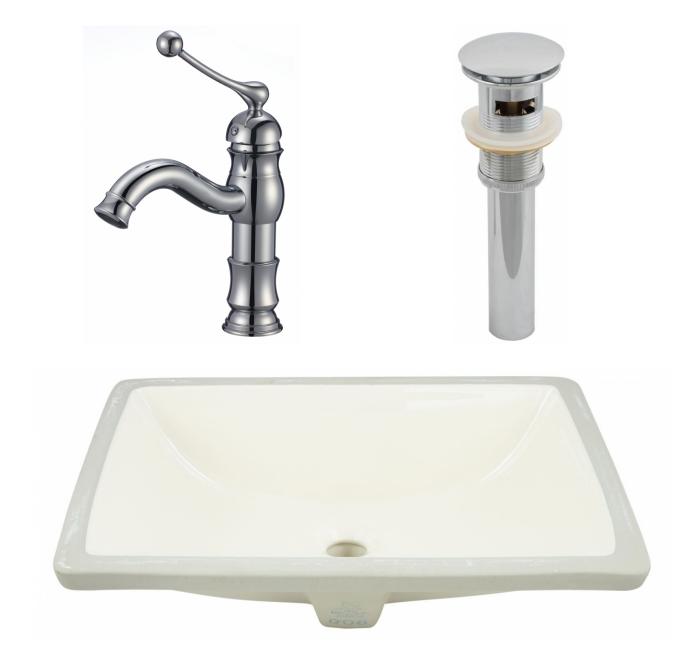

| QTY | Product ID | Series | Product Type             | Description                                                                                  | Color   | Stock* | Expected Stock* | Expected Stock ETA* |
|-----|------------|--------|--------------------------|----------------------------------------------------------------------------------------------|---------|--------|-----------------|---------------------|
| 1   | 1790       |        | Bathroom Sink Faucet     |                                                                                              | Chrome  | 59     | 0               |                     |
|     | 1795       | N/A    | Bathroom Sink Drain      | 2.60-in. W Stainless Steel Bathroom Sink Drain With Overflow In<br>Chrome                    | Chrome  | 220    | 0               |                     |
| 1   | 18095      | N/A    | Bathroom Undermount Sink | 20.75-in. W 14.35-in. D CSA Certified Rectangle Bathroom<br>Undermount Sink In Biscuit Color | Biscuit | 14     | 0               |                     |

## Feature(s):

• THIS PRODUCT INCLUDE(S): 1x bathroom sink faucet in chrome color (1790), 1x bathroom sink drain in chrome color (1795), 1x bathroom undermount sink in biscuit color (18095).

- This product is a bundle (set of multiple products).
- This bathroom undermount sink set features a rectangle shape with a transitional style.
- This product is made for undermount installation.
- DIY installation instructions are included in the box.
- Comes with an overflow for safety.
- This bathroom undermount sink set features 1 sink.
- The color of the undermount sink is biscuit.
- This bathroom undermount sink set is made with ceramic.
- CSA certified.
- Most city inspectors require the use of certified products to get approval.
- The primary color of this product is biscuit and it comes with chrome hardware.
- Constructed with lead-free brass, ensuring strength and durability.
- Solid bulky brass feel (not cheap and light).
- Smooth non-porous surface; prevents from discoloration and fading.
- Double fired and glazed for durability and stain resistance.
- 1.75-in. standard USA-Canada drain opening.
- Sink cut-out included in the box.
- It is highly recommended that you wait for the sink to physically arrive before proceeding with any cut-outs.
- 20.75-in. Width (left to right).
- 14.35-in. Depth (back to front).
- 8.25-in. Height (top to bottom).
- All dimensions are nominal.
- This product can usually be shipped out in 1 day.
- Quality control approved in Canada.
- Each box on your order is physically opened-up and inspected to make sure only the highest quality product is shipped.
- We take and store photos of every single quality audit of every single order we ship.
- You can see them when you track your order on our website.