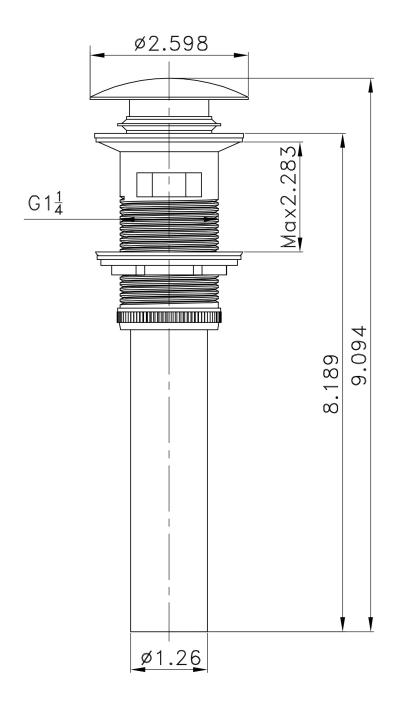

| QTY | Product ID | Series | Product Type             | Description                                                                                  | Color   | Stock* | Expected Stock* | Expected Stock ETA* |
|-----|------------|--------|--------------------------|----------------------------------------------------------------------------------------------|---------|--------|-----------------|---------------------|
| 1   | 1790       |        | Bathroom Sink Faucet     |                                                                                              | Chrome  | 59     | 0               |                     |
|     | 1795       | N/A    | Bathroom Sink Drain      | 2.60-in. W Stainless Steel Bathroom Sink Drain With Overflow In<br>Chrome                    | Chrome  | 220    | 0               |                     |
| 1   | 18095      | N/A    | Bathroom Undermount Sink | 20.75-in. W 14.35-in. D CSA Certified Rectangle Bathroom<br>Undermount Sink In Biscuit Color | Biscuit | 14     | 0               |                     |

## Feature(s):

• THIS PRODUCT INCLUDE(S): 1x bathroom sink faucet in chrome color (1790), 1x bathroom sink drain in chrome color (1795), 1x bathroom undermount sink in biscuit color (18095).

- This product is a bundle (set of multiple products).
- This bathroom undermount sink set features a rectangle shape with a transitional style.
- This product is made for undermount installation.
- DIY installation instructions are included in the box.
- Comes with an overflow for safety.
- This bathroom undermount sink set features 1 sink.
- The color of the undermount sink is biscuit.
- This bathroom undermount sink set is made with ceramic.
- CSA certified.
- Most city inspectors require the use of certified products to get approval.
- The primary color of this product is biscuit and it comes with chrome hardware.
- Constructed with lead-free brass, ensuring strength and durability.
- Solid bulky brass feel (not cheap and light).
- Smooth non-porous surface; prevents from discoloration and fading.
- Double fired and glazed for durability and stain resistance.
- 1.75-in. standard USA-Canada drain opening.
- Sink cut-out included in the box.
- It is highly recommended that you wait for the sink to physically arrive before proceeding with any cut-outs.
- 20.75-in. Width (left to right).
- 14.35-in. Depth (back to front).
- 8.25-in. Height (top to bottom).
- All dimensions are nominal.
- This product can usually be shipped out in 1 day.
- Quality control approved in Canada.
- Each box on your order is physically opened-up and inspected to make sure only the highest quality product is shipped.
- We take and store photos of every single quality audit of every single order we ship.
- You can see them when you track your order on our website.