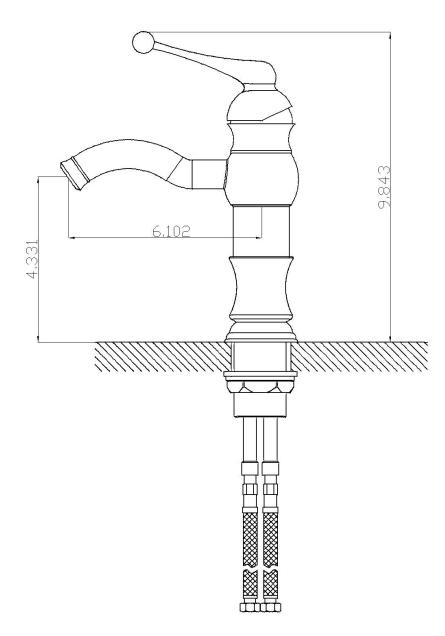

## Feature(s):

• THIS PRODUCT INCLUDE(S): 1x bathroom sink faucet in chrome color (1790), 1x bathroom sink drain in chrome color (1795), 1x bathroom undermount sink in biscuit color (18095).

- This product is a bundle (set of multiple products).
- This bathroom undermount sink set features a rectangle shape with a transitional style.
- This product is made for undermount installation.
- DIY installation instructions are included in the box.
- Comes with an overflow for safety.
- This bathroom undermount sink set features 1 sink.
- The color of the undermount sink is biscuit.
- This bathroom undermount sink set is made with ceramic.
- CSA certified.
- Most city inspectors require the use of certified products to get approval.
- The primary color of this product is biscuit and it comes with chrome hardware.
- Constructed with lead-free brass, ensuring strength and durability.
- Solid bulky brass feel (not cheap and light).
- Smooth non-porous surface; prevents from discoloration and fading.
- Double fired and glazed for durability and stain resistance.
- 1.75-in. standard USA-Canada drain opening.
- Sink cut-out included in the box.
- It is highly recommended that you wait for the sink to physically arrive before proceeding with any cut-outs.
- 20.75-in. Width (left to right).
- 14.35-in. Depth (back to front).
- 8.25-in. Height (top to bottom).
- All dimensions are nominal.
- This product can usually be shipped out in 1 day.
- Quality control approved in Canada.
- Each box on your order is physically opened-up and inspected to make sure only the highest quality product is shipped.
- We take and store photos of every single quality audit of every single order we ship.
- You can see them when you track your order on our website.