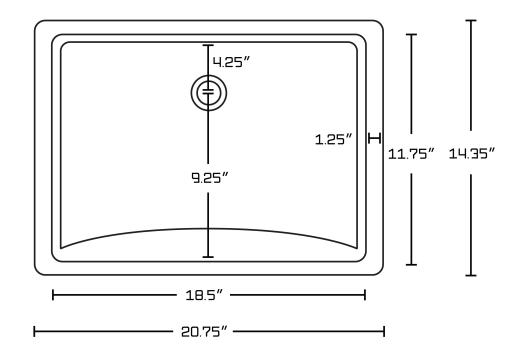

| QTY | Product ID | Series | Product Type             | Description                                                                                  | Color   | Stock* | Expected Stock* | Expected Stock ETA* |
|-----|------------|--------|--------------------------|----------------------------------------------------------------------------------------------|---------|--------|-----------------|---------------------|
| 1   | 1790       |        | Bathroom Sink Faucet     |                                                                                              | Chrome  | 59     | 0               |                     |
|     | 1795       | N/A    | Bathroom Sink Drain      | 2.60-in. W Stainless Steel Bathroom Sink Drain With Overflow In<br>Chrome                    | Chrome  | 220    | 0               |                     |
| 1   | 18095      | N/A    | Bathroom Undermount Sink | 20.75-in. W 14.35-in. D CSA Certified Rectangle Bathroom<br>Undermount Sink In Biscuit Color | Biscuit | 14     | 0               |                     |

## Feature(s):

• THIS PRODUCT INCLUDE(S): 1x bathroom sink faucet in chrome color (1790), 1x bathroom sink drain in chrome color (1795), 1x bathroom undermount sink in biscuit color (18095).

- This product is a bundle (set of multiple products).
- This bathroom undermount sink set features a rectangle shape with a transitional style.
- This product is made for undermount installation.
- DIY installation instructions are included in the box.
- Comes with an overflow for safety.
- This bathroom undermount sink set features 1 sink.
- The color of the undermount sink is biscuit.
- This bathroom undermount sink set is made with ceramic.
- CSA certified.
- Most city inspectors require the use of certified products to get approval.
- The primary color of this product is biscuit and it comes with chrome hardware.
- Constructed with lead-free brass, ensuring strength and durability.
- Solid bulky brass feel (not cheap and light).
- Smooth non-porous surface; prevents from discoloration and fading.
- Double fired and glazed for durability and stain resistance.
- 1.75-in. standard USA-Canada drain opening.
- Sink cut-out included in the box.
- It is highly recommended that you wait for the sink to physically arrive before proceeding with any cut-outs.
- 20.75-in. Width (left to right).
- 14.35-in. Depth (back to front).
- 8.25-in. Height (top to bottom).
- All dimensions are nominal.
- This product can usually be shipped out in 1 day.
- Quality control approved in Canada.
- Each box on your order is physically opened-up and inspected to make sure only the highest quality product is shipped.
- We take and store photos of every single quality audit of every single order we ship.
- You can see them when you track your order on our website.

| Product ID:              | 18095                        |
|--------------------------|------------------------------|
| Product Type:            | Bathroom Undermount Sink Set |
| Shape:                   | Rectangle                    |
| Install Type:            | Undermount                   |
| Faucet Drilling:         | 1 Hole                       |
| Overflow:                | Yes                          |
| Num Of Sinks:            | 1                            |
| Includes Faucets:        | Yes                          |
| Includes Drains:         | Yes                          |
| Undermount Sinks Color:  | Biscuit                      |
| Width Group:             | 20-in 29-in.                 |
| Material:                | Ceramic                      |
| Certification:           | CSA                          |
| Style:                   | Transitional                 |
| Finish:                  | Enamel Glaze                 |
| Hardware Color:          | Chrome                       |
| Color:                   | Biscuit                      |
| Recommended Ship Method: | SP                           |