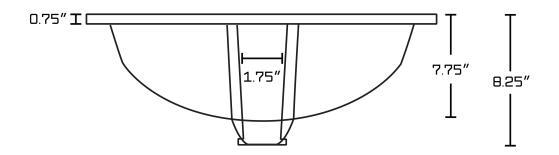

## Feature(s):

• THIS PRODUCT INCLUDE(S): 1x bathroom sink faucet in chrome color (1790), 1x bathroom sink drain in chrome color (1795), 1x bathroom undermount sink in biscuit color (18095).

- This product is a bundle (set of multiple products).
- This bathroom undermount sink set features a rectangle shape with a transitional style.
- This product is made for undermount installation.
- DIY installation instructions are included in the box.
- Comes with an overflow for safety.
- This bathroom undermount sink set features 1 sink.
- The color of the undermount sink is biscuit.
- This bathroom undermount sink set is made with ceramic.
- CSA certified.
- Most city inspectors require the use of certified products to get approval.
- The primary color of this product is biscuit and it comes with chrome hardware.
- Constructed with lead-free brass, ensuring strength and durability.
- Solid bulky brass feel (not cheap and light).
- Smooth non-porous surface; prevents from discoloration and fading.
- Double fired and glazed for durability and stain resistance.
- 1.75-in. standard USA-Canada drain opening.
- Sink cut-out included in the box.
- It is highly recommended that you wait for the sink to physically arrive before proceeding with any cut-outs.
- 20.75-in. Width (left to right).
- 14.35-in. Depth (back to front).
- 8.25-in. Height (top to bottom).
- All dimensions are nominal.
- This product can usually be shipped out in 1 day.
- Quality control approved in Canada.
- Each box on your order is physically opened-up and inspected to make sure only the highest quality product is shipped.
- We take and store photos of every single quality audit of every single order we ship.
- You can see them when you track your order on our website.