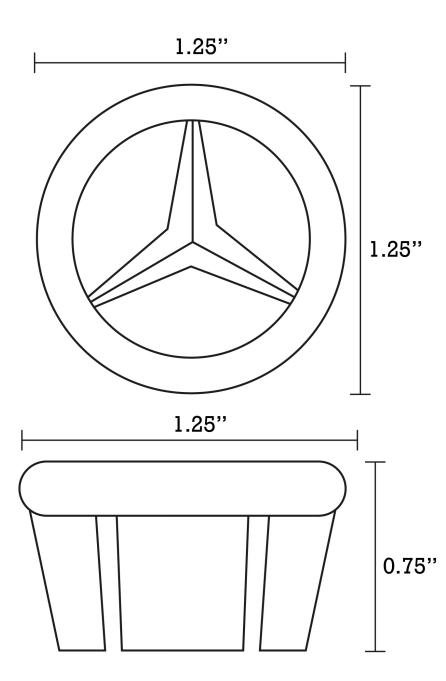

## Feature(s):

• THIS PRODUCT INCLUDE(S): 1x bathroom undermount sink in biscuit color (362), 1x bathroom sink faucet in chrome color (16752), 1x overflow cap in chrome color (20326).

- This product is a bundle (set of multiple products).
- This bathroom undermount sink set features a rectangle shape with a transitional style.
- This product is made for undermount installation.
- DIY installation instructions are included in the box.
- Comes with an overflow for safety.
- This bathroom undermount sink set features 1 sink.
- The color of the undermount sink is biscuit.
- This bathroom undermount sink set is made with ceramic.
- The primary color of this product is biscuit and it comes with chrome hardware.
- Smooth non-porous surface; prevents from discoloration and fading.
- Double fired and glazed for durability and stain resistance.
- 1.75-in. standard USA-Canada drain opening.
- Sink cut-out included in the box.
- It is highly recommended that you wait for the sink to physically arrive before proceeding with any cut-outs.
- 18.25-in. Width (left to right).
- 13.5-in. Depth (back to front).
- 7.75-in. Height (top to bottom).
- All dimensions are nominal.
- This product can usually be shipped out in 1 day.
- Quality control approved in Canada.
- Each box on your order is physically opened-up and inspected to make sure only the highest quality product is shipped.
- We take and store photos of every single quality audit of every single order we ship.
- You can see them when you track your order on our website.

| Product ID:              | 20326                        |
|--------------------------|------------------------------|
| Product Type:            | Bathroom Undermount Sink Set |
| Shape:                   | Rectangle                    |
| Install Type:            | Undermount                   |
| Faucet Drilling:         | 3H8-in.                      |
| Overflow:                | Yes                          |
| Num Of Sinks:            | 1                            |
| Includes Faucets:        | Yes                          |
| Includes Drains:         | No                           |
| Undermount Sinks Color:  | Biscuit                      |
| Width Group:             | 10-in 19-in.                 |
| Material:                | Ceramic                      |
| Style:                   | Transitional                 |
| Finish:                  | Enamel Glaze                 |
| Hardware Color:          | Chrome                       |
| Color:                   | Biscuit                      |
| Recommended Ship Method: | SP                           |