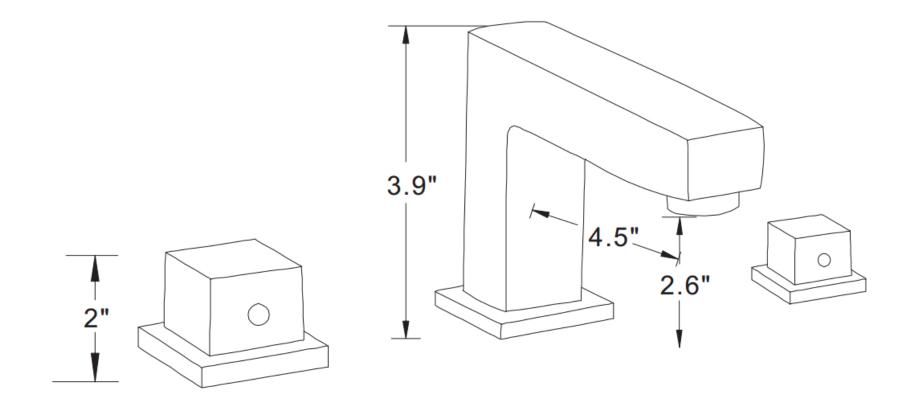

## Feature(s):

• THIS PRODUCT INCLUDE(S): 1x bathroom undermount sink in biscuit color (362), 1x bathroom sink faucet in chrome color (16752), 1x overflow cap in chrome color (20326).

- This product is a bundle (set of multiple products).
- This bathroom undermount sink set features a rectangle shape with a transitional style.
- This product is made for undermount installation.
- DIY installation instructions are included in the box.
- Comes with an overflow for safety.
- This bathroom undermount sink set features 1 sink.
- The color of the undermount sink is biscuit.
- This bathroom undermount sink set is made with ceramic.
- The primary color of this product is biscuit and it comes with chrome hardware.
- Smooth non-porous surface; prevents from discoloration and fading.
- Double fired and glazed for durability and stain resistance.
- 1.75-in. standard USA-Canada drain opening.
- Sink cut-out included in the box.
- It is highly recommended that you wait for the sink to physically arrive before proceeding with any cut-outs.
- 18.25-in. Width (left to right).
- 13.5-in. Depth (back to front).
- 7.75-in. Height (top to bottom).
- All dimensions are nominal.
- This product can usually be shipped out in 1 day.
- Quality control approved in Canada.
- Each box on your order is physically opened-up and inspected to make sure only the highest quality product is shipped.
- We take and store photos of every single quality audit of every single order we ship.
- You can see them when you track your order on our website.

| Product ID:              | 20326                        |
|--------------------------|------------------------------|
| Product Type:            | Bathroom Undermount Sink Set |
| Shape:                   | Rectangle                    |
| Install Type:            | Undermount                   |
| Faucet Drilling:         | 3H8-in.                      |
| Overflow:                | Yes                          |
| Num Of Sinks:            | 1                            |
| Includes Faucets:        | Yes                          |
| Includes Drains:         | No                           |
| Undermount Sinks Color:  | Biscuit                      |
| Width Group:             | 10-in 19-in.                 |
| Material:                | Ceramic                      |
| Style:                   | Transitional                 |
| Finish:                  | Enamel Glaze                 |
| Hardware Color:          | Chrome                       |
| Color:                   | Biscuit                      |
| Recommended Ship Method: | SP                           |