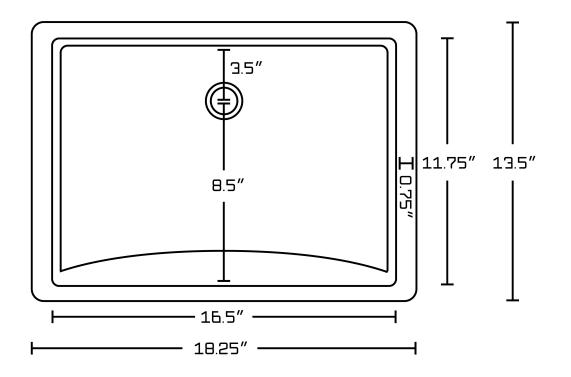

## Feature(s):

• THIS PRODUCT INCLUDE(S): 1x bathroom undermount sink in biscuit color (362), 1x bathroom sink faucet in chrome color (16752), 1x overflow cap in chrome color (20326).

- This product is a bundle (set of multiple products).
- This bathroom undermount sink set features a rectangle shape with a transitional style.
- This product is made for undermount installation.
- DIY installation instructions are included in the box.
- Comes with an overflow for safety.
- This bathroom undermount sink set features 1 sink.
- The color of the undermount sink is biscuit.
- This bathroom undermount sink set is made with ceramic.
- The primary color of this product is biscuit and it comes with chrome hardware.
- Smooth non-porous surface; prevents from discoloration and fading.
- Double fired and glazed for durability and stain resistance.
- 1.75-in. standard USA-Canada drain opening.
- Sink cut-out included in the box.
- It is highly recommended that you wait for the sink to physically arrive before proceeding with any cut-outs.
- 18.25-in. Width (left to right).
- 13.5-in. Depth (back to front).
- 7.75-in. Height (top to bottom).
- All dimensions are nominal.
- This product can usually be shipped out in 1 day.
- Quality control approved in Canada.
- Each box on your order is physically opened-up and inspected to make sure only the highest quality product is shipped.
- We take and store photos of every single quality audit of every single order we ship.
- You can see them when you track your order on our website.

| Product ID:              | 20326                        |
|--------------------------|------------------------------|
| Product Type:            | Bathroom Undermount Sink Set |
| Shape:                   | Rectangle                    |
| Install Type:            | Undermount                   |
| Faucet Drilling:         | 3H8-in.                      |
| Overflow:                | Yes                          |
| Num Of Sinks:            | 1                            |
| Includes Faucets:        | Yes                          |
| Includes Drains:         | No                           |
| Undermount Sinks Color:  | Biscuit                      |
| Width Group:             | 10-in 19-in.                 |
| Material:                | Ceramic                      |
| Style:                   | Transitional                 |
| Finish:                  | Enamel Glaze                 |
| Hardware Color:          | Chrome                       |
| Color:                   | Biscuit                      |
| Recommended Ship Method: | SP                           |