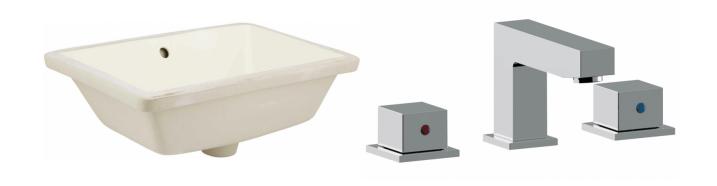

| QTY | Product ID | Series | Product Type             | Description                                                                   | Color   | Stock* | Expected Stock* | Expected Stock ETA* |
|-----|------------|--------|--------------------------|-------------------------------------------------------------------------------|---------|--------|-----------------|---------------------|
| 1   | 362        | N/A    | Bathroom Undermount Sink | 18.25-in. W 13.5-in. D Rectangle Bathroom Undermount Sink In<br>Biscuit Color | Biscuit | 97     | 0               |                     |
| 1   | 16752      | Man-E  | Bathroom Sink Faucet     | 3H8-in. CUPC Approved Lead Free Brass Faucet In Chrome Color                  | Chrome  | 93     | 0               |                     |
| 1   | 20326      | N/A    | Overflow Cap             | 1.25-in. W Stainless Steel Overflow Cap In Chrome Color                       | Chrome  | 876    | 0               |                     |

## Feature(s):

• THIS PRODUCT INCLUDE(S): 1x bathroom undermount sink in biscuit color (362), 1x bathroom sink faucet in chrome color (16752), 1x overflow cap in chrome color (20326).

- This product is a bundle (set of multiple products).
- This bathroom undermount sink set features a rectangle shape with a transitional style.
- This product is made for undermount installation.
- DIY installation instructions are included in the box.
- Comes with an overflow for safety.
- This bathroom undermount sink set features 1 sink.
- The color of the undermount sink is biscuit.
- This bathroom undermount sink set is made with ceramic.
- The primary color of this product is biscuit and it comes with chrome hardware.
- Smooth non-porous surface; prevents from discoloration and fading.
- Double fired and glazed for durability and stain resistance.
- 1.75-in. standard USA-Canada drain opening.
- Sink cut-out included in the box.
- It is highly recommended that you wait for the sink to physically arrive before proceeding with any cut-outs.
- 18.25-in. Width (left to right).
- 13.5-in. Depth (back to front).
- 7.75-in. Height (top to bottom).
- All dimensions are nominal.
- This product can usually be shipped out in 1 day.
- Quality control approved in Canada.
- Each box on your order is physically opened-up and inspected to make sure only the highest quality product is shipped.
- We take and store photos of every single quality audit of every single order we ship.
- You can see them when you track your order on our website.

| Product ID:              | 20326                        |
|--------------------------|------------------------------|
| Product Type:            | Bathroom Undermount Sink Set |
| Shape:                   | Rectangle                    |
| Install Type:            | Undermount                   |
| Faucet Drilling:         | 3H8-in.                      |
| Overflow:                | Yes                          |
| Num Of Sinks:            | 1                            |
| Includes Faucets:        | Yes                          |
| Includes Drains:         | No                           |
| Undermount Sinks Color:  | Biscuit                      |
| Width Group:             | 10-in 19-in.                 |
| Material:                | Ceramic                      |
| Style:                   | Transitional                 |
| Finish:                  | Enamel Glaze                 |
| Hardware Color:          | Chrome                       |
| Color:                   | Biscuit                      |
| Recommended Ship Method: | SP                           |