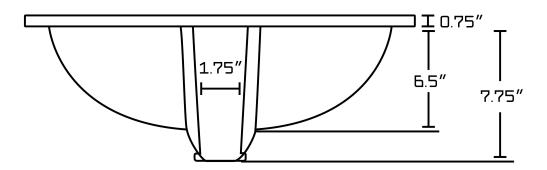

## Feature(s):

• THIS PRODUCT INCLUDE(S): 1x bathroom undermount sink in biscuit color (362), 1x bathroom sink faucet in chrome color (16752), 1x overflow cap in chrome color (20326).

- This product is a bundle (set of multiple products).
- This bathroom undermount sink set features a rectangle shape with a transitional style.
- This product is made for undermount installation.
- DIY installation instructions are included in the box.
- Comes with an overflow for safety.
- This bathroom undermount sink set features 1 sink.
- The color of the undermount sink is biscuit.
- This bathroom undermount sink set is made with ceramic.
- The primary color of this product is biscuit and it comes with chrome hardware.
- Smooth non-porous surface; prevents from discoloration and fading.
- Double fired and glazed for durability and stain resistance.
- 1.75-in. standard USA-Canada drain opening.
- Sink cut-out included in the box.
- It is highly recommended that you wait for the sink to physically arrive before proceeding with any cut-outs.
- 18.25-in. Width (left to right).
- 13.5-in. Depth (back to front).
- 7.75-in. Height (top to bottom).
- All dimensions are nominal.
- This product can usually be shipped out in 1 day.
- Quality control approved in Canada.
- Each box on your order is physically opened-up and inspected to make sure only the highest quality product is shipped.
- We take and store photos of every single quality audit of every single order we ship.
- You can see them when you track your order on our website.

| Product ID:              | 20326                        |
|--------------------------|------------------------------|
| Product Type:            | Bathroom Undermount Sink Set |
| Shape:                   | Rectangle                    |
| Install Type:            | Undermount                   |
| Faucet Drilling:         | 3H8-in.                      |
| Overflow:                | Yes                          |
| Num Of Sinks:            | 1                            |
| Includes Faucets:        | Yes                          |
| Includes Drains:         | No                           |
| Undermount Sinks Color:  | Biscuit                      |
| Width Group:             | 10-in 19-in.                 |
| Material:                | Ceramic                      |
| Style:                   | Transitional                 |
| Finish:                  | Enamel Glaze                 |
| Hardware Color:          | Chrome                       |
| Color:                   | Biscuit                      |
| Recommended Ship Method: | SP                           |