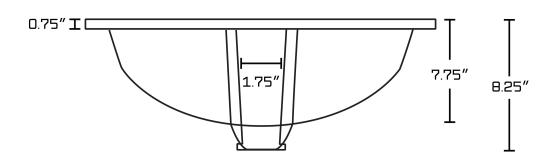

## Feature(s):

- THIS PRODUCT INCLUDE(S): 1x bathroom undermount sink in biscuit color (361), 1x bathroom sink faucet in chrome color (1781), 1x bathroom sink drain in chrome color (1795).
- This product is a bundle (set of multiple products).
- This bathroom undermount sink set features a rectangle shape with a transitional style.
- This product is made for undermount installation.
- DIY installation instructions are included in the box.
- Comes with an overflow for safety.
- This bathroom undermount sink set features 1 sink.
- The color of the undermount sink is biscuit.
- This bathroom undermount sink set is made with ceramic.
- The primary color of this product is biscuit and it comes with chrome hardware.
- Smooth non-porous surface; prevents from discoloration and fading.
- Double fired and glazed for durability and stain resistance.
- 1.75-in. standard USA-Canada drain opening.
- Sink cut-out included in the box.
- It is highly recommended that you wait for the sink to physically arrive before proceeding with any cut-outs.
- Constructed with lead-free brass, ensuring strength and durability.
- Solid bulky brass feel (not cheap and light).
- 20.75-in. Width (left to right).
- 14.35-in. Depth (back to front).
- 8.25-in. Height (top to bottom).
- All dimensions are nominal.
- This product can usually be shipped out in 1 day.
- Quality control approved in Canada.
- Each box on your order is physically opened-up and inspected to make sure only the highest quality product is shipped.
- We take and store photos of every single quality audit of every single order we ship.
- You can see them when you track your order on our website.