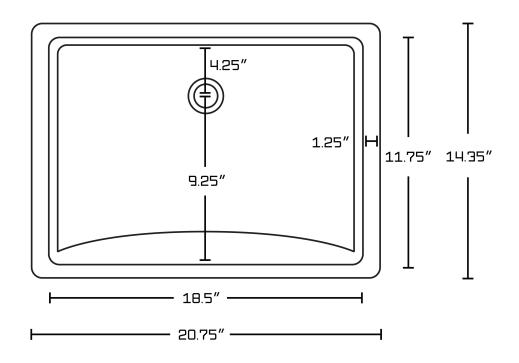

## Feature(s):

- THIS PRODUCT INCLUDE(S): 1x bathroom undermount sink in biscuit color (361), 1x bathroom sink faucet in chrome color (1781), 1x bathroom sink drain in chrome color (1795).
- This product is a bundle (set of multiple products).
- This bathroom undermount sink set features a rectangle shape with a transitional style.
- This product is made for undermount installation.
- DIY installation instructions are included in the box.
- Comes with an overflow for safety.
- This bathroom undermount sink set features 1 sink.
- The color of the undermount sink is biscuit.
- This bathroom undermount sink set is made with ceramic.
- The primary color of this product is biscuit and it comes with chrome hardware.
- Smooth non-porous surface; prevents from discoloration and fading.
- Double fired and glazed for durability and stain resistance.
- 1.75-in. standard USA-Canada drain opening.
- Sink cut-out included in the box.
- It is highly recommended that you wait for the sink to physically arrive before proceeding with any cut-outs.
- Constructed with lead-free brass, ensuring strength and durability.
- Solid bulky brass feel (not cheap and light).
- 20.75-in. Width (left to right).
- 14.35-in. Depth (back to front).
- 8.25-in. Height (top to bottom).
- All dimensions are nominal.
- This product can usually be shipped out in 1 day.
- Quality control approved in Canada.
- Each box on your order is physically opened-up and inspected to make sure only the highest quality product is shipped.
- We take and store photos of every single quality audit of every single order we ship.
- You can see them when you track your order on our website.

| Product ID:              | 1795                         |
|--------------------------|------------------------------|
| Product Type:            | Bathroom Undermount Sink Set |
| Shape:                   | Rectangle                    |
| Install Type:            | Undermount                   |
| Faucet Drilling:         | 3H8-in.                      |
| Overflow:                | Yes                          |
| Num Of Sinks:            | 1                            |
| Includes Faucets:        | Yes                          |
| Includes Drains:         | Yes                          |
| Undermount Sinks Color:  | Biscuit                      |
| Width Group:             | 20-in 29-in.                 |
| Material:                | Ceramic                      |
| Style:                   | Transitional                 |
| Finish:                  | Enamel Glaze                 |
| Hardware Color:          | Chrome                       |
| Color:                   | Biscuit                      |
| Recommended Ship Method: | SP                           |