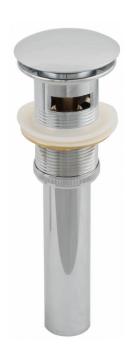

| QTY | Product ID | Series | Product Type             | Description                                                                    | Color   | Stock* | Expected Stock* | Expected Stock ETA* |
|-----|------------|--------|--------------------------|--------------------------------------------------------------------------------|---------|--------|-----------------|---------------------|
| 1   | 361        | N/A    | Bathroom Undermount Sink | 20.75-in. W 14.35-in. D Rectangle Bathroom Undermount Sink In<br>Biscuit Color | Biscuit | 14     | 0               |                     |
| 1   | 1781       | Jazz   | Bathroom Sink Faucet     | 3H8-in. CUPC Approved Lead Free Brass Faucet In Chrome Color                   | Chrome  | 94     | 0               |                     |
| 1   | 1795       | N/A    | Bathroom Sink Drain      | 2.60-in. W Stainless Steel Bathroom Sink Drain With Overflow In Chrome         | Chrome  | 220    | 0               |                     |

## Feature(s):

- THIS PRODUCT INCLUDE(S): 1x bathroom undermount sink in biscuit color (361), 1x bathroom sink faucet in chrome color (1781), 1x bathroom sink drain in chrome color (1795).
- This product is a bundle (set of multiple products).
- This bathroom undermount sink set features a rectangle shape with a transitional style.
- This product is made for undermount installation.
- DIY installation instructions are included in the box.
- Comes with an overflow for safety.
- This bathroom undermount sink set features 1 sink.
- The color of the undermount sink is biscuit.
- This bathroom undermount sink set is made with ceramic.
- The primary color of this product is biscuit and it comes with chrome hardware.
- Smooth non-porous surface; prevents from discoloration and fading.
- Double fired and glazed for durability and stain resistance.
- 1.75-in. standard USA-Canada drain opening.
- Sink cut-out included in the box.
- It is highly recommended that you wait for the sink to physically arrive before proceeding with any cut-outs.
- Constructed with lead-free brass, ensuring strength and durability.
- Solid bulky brass feel (not cheap and light).
- 20.75-in. Width (left to right).
- 14.35-in. Depth (back to front).
- 8.25-in. Height (top to bottom).
- All dimensions are nominal.
- This product can usually be shipped out in 1 day.
- Quality control approved in Canada.
- Each box on your order is physically opened-up and inspected to make sure only the highest quality product is shipped.
- We take and store photos of every single quality audit of every single order we ship.
- You can see them when you track your order on our website.

| Product ID:              | 1795                         |
|--------------------------|------------------------------|
| Product Type:            | Bathroom Undermount Sink Set |
| Shape:                   | Rectangle                    |
| Install Type:            | Undermount                   |
| Faucet Drilling:         | 3H8-in.                      |
| Overflow:                | Yes                          |
| Num Of Sinks:            | 1                            |
| Includes Faucets:        | Yes                          |
| Includes Drains:         | Yes                          |
| Undermount Sinks Color:  | Biscuit                      |
| Width Group:             | 20-in 29-in.                 |
| Material:                | Ceramic                      |
| Style:                   | Transitional                 |
| Finish:                  | Enamel Glaze                 |
| Hardware Color:          | Chrome                       |
| Color:                   | Biscuit                      |
| Recommended Ship Method: | SP                           |