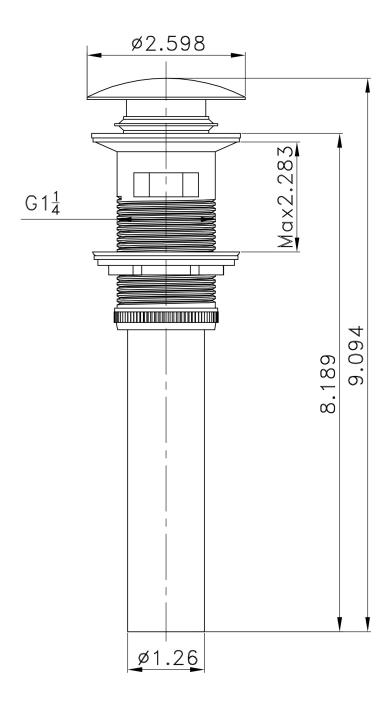

## Feature(s):

- THIS PRODUCT INCLUDE(S): 1x bathroom undermount sink in biscuit color (361), 1x bathroom sink faucet in chrome color (1781), 1x bathroom sink drain in chrome color (1795).
- This product is a bundle (set of multiple products).
- This bathroom undermount sink set features a rectangle shape with a transitional style.
- This product is made for undermount installation.
- DIY installation instructions are included in the box.
- Comes with an overflow for safety.
- This bathroom undermount sink set features 1 sink.
- The color of the undermount sink is biscuit.
- This bathroom undermount sink set is made with ceramic.
- The primary color of this product is biscuit and it comes with chrome hardware.
- Smooth non-porous surface; prevents from discoloration and fading.
- Double fired and glazed for durability and stain resistance.
- 1.75-in. standard USA-Canada drain opening.
- Sink cut-out included in the box.
- It is highly recommended that you wait for the sink to physically arrive before proceeding with any cut-outs.
- Constructed with lead-free brass, ensuring strength and durability.
- Solid bulky brass feel (not cheap and light).
- 20.75-in. Width (left to right).
- 14.35-in. Depth (back to front).
- 8.25-in. Height (top to bottom).
- All dimensions are nominal.
- This product can usually be shipped out in 1 day.
- Quality control approved in Canada.
- Each box on your order is physically opened-up and inspected to make sure only the highest quality product is shipped.
- We take and store photos of every single quality audit of every single order we ship.
- You can see them when you track your order on our website.

| Product ID:              | 1795                         |
|--------------------------|------------------------------|
| Product Type:            | Bathroom Undermount Sink Set |
| Shape:                   | Rectangle                    |
| Install Type:            | Undermount                   |
| Faucet Drilling:         | 3H8-in.                      |
| Overflow:                | Yes                          |
| Num Of Sinks:            | 1                            |
| Includes Faucets:        | Yes                          |
| Includes Drains:         | Yes                          |
| Undermount Sinks Color:  | Biscuit                      |
| Width Group:             | 20-in 29-in.                 |
| Material:                | Ceramic                      |
| Style:                   | Transitional                 |
| Finish:                  | Enamel Glaze                 |
| Hardware Color:          | Chrome                       |
| Color:                   | Biscuit                      |
| Recommended Ship Method: | SP                           |