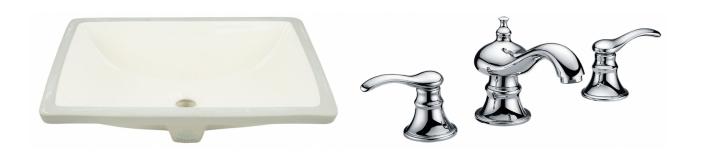

| QTY | Product ID | Series | Product Type             | Description                                                                    | Color   | Stock* | Expected Stock* | Expected Stock ETA* |
|-----|------------|--------|--------------------------|--------------------------------------------------------------------------------|---------|--------|-----------------|---------------------|
| 1   | 361        | N/A    | Bathroom Undermount Sink | 20.75-in. W 14.35-in. D Rectangle Bathroom Undermount Sink In<br>Biscuit Color | Biscuit | 14     | 0               |                     |
| 1   | 1781       | Jazz   | Bathroom Sink Faucet     | 3H8-in. CUPC Approved Lead Free Brass Faucet In Chrome Color                   | Chrome  | 94     | 0               |                     |
| 1   | 1795       | N/A    | Bathroom Sink Drain      | 2.60-in. W Stainless Steel Bathroom Sink Drain With Overflow In Chrome         | Chrome  | 220    | 0               |                     |

<sup>\*</sup>Estimated as of 21 Jan 2022 1:51 PM.

Quality control approved in Canada. Each box on your order is physically opened-up and inspected to make sure only the highest quality product is shipped. We take and store photos of every single quality audit of every single order we ship. You can see them when you track your order on our website. This product is a group of multiple products. It features a rectangle shape. This bathroom undermount sink set is designed to be installed as a undermount bathroom undermount sink set. It is constructed with ceramic. This bathroom undermount sink set comes with a enamel glaze finish in Biscuit color. It is designed for a 3h8-in. faucet.

## Feature(s):

- THIS PRODUCT INCLUDE(S): 1x bathroom undermount sink in biscuit color (361), 1x bathroom sink faucet in chrome color (1781), 1x bathroom sink drain in chrome color (1795).
- This product is a bundle (set of multiple products).
- This bathroom undermount sink set features a rectangle shape with a transitional style.
- This product is made for undermount installation.
- DIY installation instructions are included in the box.
- Comes with an overflow for safety.
- This bathroom undermount sink set features 1 sink.
- The color of the undermount sink is biscuit.
- This bathroom undermount sink set is made with ceramic.
- The primary color of this product is biscuit and it comes with chrome hardware.
- Smooth non-porous surface; prevents from discoloration and fading.
- Double fired and glazed for durability and stain resistance.
- 1.75-in. standard USA-Canada drain opening.
- Sink cut-out included in the box.
- It is highly recommended that you wait for the sink to physically arrive before proceeding with any cut-outs.
- Constructed with lead-free brass, ensuring strength and durability.
- Solid bulky brass feel (not cheap and light).
- 20.75-in. Width (left to right).
- 14.35-in. Depth (back to front).
- 8.25-in. Height (top to bottom).
- All dimensions are nominal.
- This product can usually be shipped out in 1 day.
- Quality control approved in Canada.
- Each box on your order is physically opened-up and inspected to make sure only the highest quality product is shipped.
- We take and store photos of every single quality audit of every single order we ship.
- You can see them when you track your order on our website.