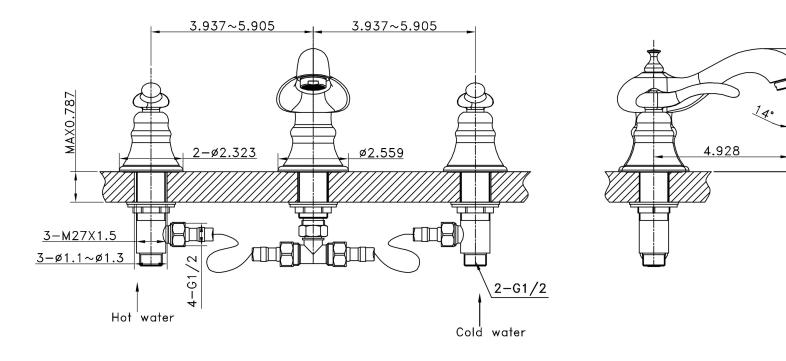

## Feature(s):

- THIS PRODUCT INCLUDE(S): 1x bathroom undermount sink in biscuit color (361), 1x bathroom sink faucet in chrome color (1781), 1x bathroom sink drain in chrome color (1795).
- This product is a bundle (set of multiple products).
- This bathroom undermount sink set features a rectangle shape with a transitional style.
- This product is made for undermount installation.
- DIY installation instructions are included in the box.
- Comes with an overflow for safety.
- This bathroom undermount sink set features 1 sink.
- The color of the undermount sink is biscuit.
- This bathroom undermount sink set is made with ceramic.
- The primary color of this product is biscuit and it comes with chrome hardware.
- Smooth non-porous surface; prevents from discoloration and fading.
- Double fired and glazed for durability and stain resistance.
- 1.75-in. standard USA-Canada drain opening.
- Sink cut-out included in the box.
- It is highly recommended that you wait for the sink to physically arrive before proceeding with any cut-outs.
- Constructed with lead-free brass, ensuring strength and durability.
- Solid bulky brass feel (not cheap and light).
- 20.75-in. Width (left to right).
- 14.35-in. Depth (back to front).
- 8.25-in. Height (top to bottom).
- All dimensions are nominal.
- This product can usually be shipped out in 1 day.
- Quality control approved in Canada.
- Each box on your order is physically opened-up and inspected to make sure only the highest quality product is shipped.
- We take and store photos of every single quality audit of every single order we ship.
- You can see them when you track your order on our website.

| Product ID:              | 1795                         |
|--------------------------|------------------------------|
| Product Type:            | Bathroom Undermount Sink Set |
| Shape:                   | Rectangle                    |
| Install Type:            | Undermount                   |
| Faucet Drilling:         | 3H8-in.                      |
| Overflow:                | Yes                          |
| Num Of Sinks:            | 1                            |
| Includes Faucets:        | Yes                          |
| Includes Drains:         | Yes                          |
| Undermount Sinks Color:  | Biscuit                      |
| Width Group:             | 20-in 29-in.                 |
| Material:                | Ceramic                      |
| Style:                   | Transitional                 |
| Finish:                  | Enamel Glaze                 |
| Hardware Color:          | Chrome                       |
| Color:                   | Biscuit                      |
| Recommended Ship Method: | SP                           |