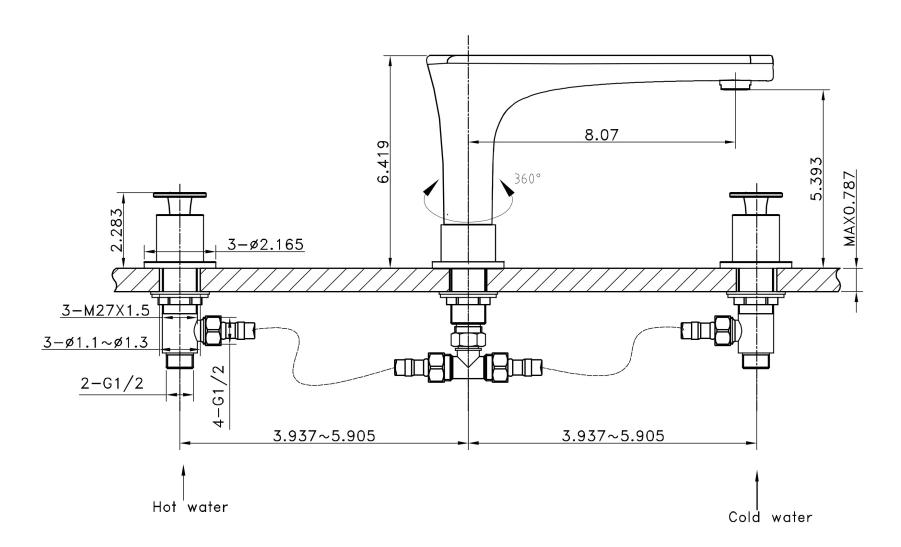

<sup>\*</sup>Estimated as of 21 Jan 2022 1:38 PM.

Quality control approved in Canada. Each box on your order is physically opened-up and inspected to make sure only the highest quality product is shipped. We take and store photos of every single quality audit of every single order we ship. You can see them when you track your order on our website. This product is a group of multiple products. It features a round shape. This bathroom undermount sink set is designed to be installed as a undermount bathroom undermount sink set. It is constructed with ceramic. This bathroom undermount sink set comes with a enamel glaze finish in White color. It is designed for a 3h8-in. faucet.

## Feature(s):

- THIS PRODUCT INCLUDE(S): 1x bathroom undermount sink in white color (364), 1x bathroom sink faucet in chrome color (1783), 1x overflow cap in chrome color (20326).
- This product is a bundle (set of multiple products).
- This bathroom undermount sink set features a round shape with a transitional style.
- This product is made for undermount installation.
- DIY installation instructions are included in the box.
- Comes with an overflow for safety.
- This bathroom undermount sink set features 1 sink.
- The color of the undermount sink is white.
- This bathroom undermount sink set is made with ceramic.
- The primary color of this product is white and it comes with chrome hardware.
- Smooth non-porous surface; prevents from discoloration and fading.
- Double fired and glazed for durability and stain resistance.
- 1.75-in. standard USA-Canada drain opening.
- Sink cut-out included in the box.
- It is highly recommended that you wait for the sink to physically arrive before proceeding with any cut-outs.
- 15.25-in. Width (left to right).
- 15.25-in. Depth (back to front).
- 7.5-in. Height (top to bottom).
- All dimensions are nominal.
- This product can usually be shipped out in 1 day.
- Quality control approved in Canada.
- Each box on your order is physically opened-up and inspected to make sure only the highest quality product is shipped.
- We take and store photos of every single quality audit of every single order we ship.
- You can see them when you track your order on our website.

| Product ID:              | 20326                        |
|--------------------------|------------------------------|
| Product Type:            | Bathroom Undermount Sink Set |
| Shape:                   | Round                        |
| Install Type:            | Undermount                   |
| Faucet Drilling:         | 3H8-in.                      |
| Overflow:                | Yes                          |
| Num Of Sinks:            | 1                            |
| Includes Faucets:        | Yes                          |
| Includes Drains:         | No                           |
| Undermount Sinks Color:  | White                        |
| Width Group:             | 10-in 19-in.                 |
| Material:                | Ceramic                      |
| Style:                   | Transitional                 |
| Finish:                  | Enamel Glaze                 |
| Hardware Color:          | Chrome                       |
| Color:                   | White                        |
| Recommended Ship Method: | SP                           |