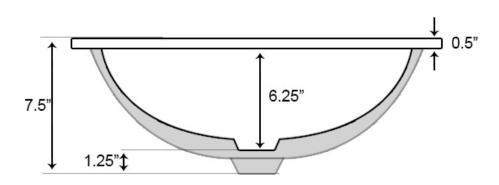

## Feature(s):

- THIS PRODUCT INCLUDE(S): 1x bathroom undermount sink in white color (364), 1x bathroom sink faucet in chrome color (1783), 1x overflow cap in chrome color (20326).
- This product is a bundle (set of multiple products).
- This bathroom undermount sink set features a round shape with a transitional style.
- This product is made for undermount installation.
- DIY installation instructions are included in the box.
- Comes with an overflow for safety.
- This bathroom undermount sink set features 1 sink.
- The color of the undermount sink is white.
- This bathroom undermount sink set is made with ceramic.
- The primary color of this product is white and it comes with chrome hardware.
- Smooth non-porous surface; prevents from discoloration and fading.
- Double fired and glazed for durability and stain resistance.
- 1.75-in. standard USA-Canada drain opening.
- Sink cut-out included in the box.
- It is highly recommended that you wait for the sink to physically arrive before proceeding with any cut-outs.
- 15.25-in. Width (left to right).
- 15.25-in. Depth (back to front).
- 7.5-in. Height (top to bottom).
- All dimensions are nominal.
- This product can usually be shipped out in 1 day.
- Quality control approved in Canada.
- Each box on your order is physically opened-up and inspected to make sure only the highest quality product is shipped.
- We take and store photos of every single quality audit of every single order we ship.
- You can see them when you track your order on our website.

| Product ID:              | 20326                        |
|--------------------------|------------------------------|
| Product Type:            | Bathroom Undermount Sink Set |
| Shape:                   | Round                        |
| Install Type:            | Undermount                   |
| Faucet Drilling:         | 3H8-in.                      |
| Overflow:                | Yes                          |
| Num Of Sinks:            | 1                            |
| Includes Faucets:        | Yes                          |
| Includes Drains:         | No                           |
| Undermount Sinks Color:  | White                        |
| Width Group:             | 10-in 19-in.                 |
| Material:                | Ceramic                      |
| Style:                   | Transitional                 |
| Finish:                  | Enamel Glaze                 |
| Hardware Color:          | Chrome                       |
| Color:                   | White                        |
| Recommended Ship Method: | SP                           |