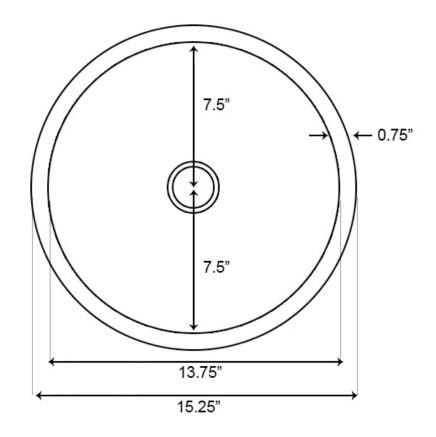

## Feature(s):

- THIS PRODUCT INCLUDE(S): 1x bathroom undermount sink in white color (364), 1x bathroom sink faucet in chrome color (1783), 1x overflow cap in chrome color (20326).
- This product is a bundle (set of multiple products).
- This bathroom undermount sink set features a round shape with a transitional style.
- This product is made for undermount installation.
- DIY installation instructions are included in the box.
- Comes with an overflow for safety.
- This bathroom undermount sink set features 1 sink.
- The color of the undermount sink is white.
- This bathroom undermount sink set is made with ceramic.
- The primary color of this product is white and it comes with chrome hardware.
- Smooth non-porous surface; prevents from discoloration and fading.
- Double fired and glazed for durability and stain resistance.
- 1.75-in. standard USA-Canada drain opening.
- Sink cut-out included in the box.
- It is highly recommended that you wait for the sink to physically arrive before proceeding with any cut-outs.
- 15.25-in. Width (left to right).
- 15.25-in. Depth (back to front).
- 7.5-in. Height (top to bottom).
- All dimensions are nominal.
- This product can usually be shipped out in 1 day.
- Quality control approved in Canada.
- Each box on your order is physically opened-up and inspected to make sure only the highest quality product is shipped.
- We take and store photos of every single quality audit of every single order we ship.
- You can see them when you track your order on our website.

| Product ID:              | 20326                        |
|--------------------------|------------------------------|
| Product Type:            | Bathroom Undermount Sink Set |
| Shape:                   | Round                        |
| Install Type:            | Undermount                   |
| Faucet Drilling:         | 3H8-in.                      |
| Overflow:                | Yes                          |
| Num Of Sinks:            | 1                            |
| Includes Faucets:        | Yes                          |
| Includes Drains:         | No                           |
| Undermount Sinks Color:  | White                        |
| Width Group:             | 10-in 19-in.                 |
| Material:                | Ceramic                      |
| Style:                   | Transitional                 |
| Finish:                  | Enamel Glaze                 |
| Hardware Color:          | Chrome                       |
| Color:                   | White                        |
| Recommended Ship Method: | SP                           |