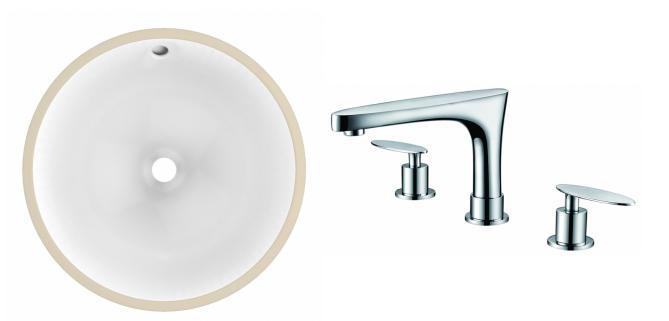

| QTY | Product ID | Series | Product Type             | Description                                                                          | Color  | Stock* | Expected Stock* | Expected Stock ETA* |
|-----|------------|--------|--------------------------|--------------------------------------------------------------------------------------|--------|--------|-----------------|---------------------|
| 1   | 364        | N/A    | Bathroom Undermount Sink | 14.30-in. W 14.30-in. D CUPC Certified Round Bathroom Undermount Sink In White Color | White  | 18     | 0               |                     |
| 1   | 1783       | Iris   | Bathroom Sink Faucet     | 3H8-in. CUPC Approved Lead Free Brass Faucet In Chrome Color                         | Chrome | 21     | 0               |                     |
| 1   | 20326      | N/A    | Overflow Cap             | 1.25-in. W Stainless Steel Overflow Cap In Chrome Color                              | Chrome | 876    | 0               |                     |

<sup>\*</sup>Estimated as of 21 Jan 2022 1:38 PM.

Quality control approved in Canada. Each box on your order is physically opened-up and inspected to make sure only the highest quality product is shipped. We take and store photos of every single quality audit of every single order we ship. You can see them when you track your order on our website. This product is a group of multiple products. It features a round shape. This bathroom undermount sink set is designed to be installed as a undermount bathroom undermount sink set. It is constructed with ceramic. This bathroom undermount sink set comes with a enamel glaze finish in White color. It is designed for a 3h8-in. faucet.

## Feature(s):

- THIS PRODUCT INCLUDE(S): 1x bathroom undermount sink in white color (364), 1x bathroom sink faucet in chrome color (1783), 1x overflow cap in chrome color (20326).
- This product is a bundle (set of multiple products).
- This bathroom undermount sink set features a round shape with a transitional style.
- This product is made for undermount installation.
- DIY installation instructions are included in the box.
- Comes with an overflow for safety.
- This bathroom undermount sink set features 1 sink.
- The color of the undermount sink is white.
- This bathroom undermount sink set is made with ceramic.
- The primary color of this product is white and it comes with chrome hardware.
- Smooth non-porous surface; prevents from discoloration and fading.
- Double fired and glazed for durability and stain resistance.
- 1.75-in. standard USA-Canada drain opening.
- Sink cut-out included in the box.
- It is highly recommended that you wait for the sink to physically arrive before proceeding with any cut-outs.
- 15.25-in. Width (left to right).
- 15.25-in. Depth (back to front).
- 7.5-in. Height (top to bottom).
- All dimensions are nominal.
- This product can usually be shipped out in 1 day.
- Quality control approved in Canada.
- Each box on your order is physically opened-up and inspected to make sure only the highest quality product is shipped.
- We take and store photos of every single quality audit of every single order we ship.
- You can see them when you track your order on our website.

| Product ID:              | 20326                        |
|--------------------------|------------------------------|
| Product Type:            | Bathroom Undermount Sink Set |
| Shape:                   | Round                        |
| Install Type:            | Undermount                   |
| Faucet Drilling:         | 3H8-in.                      |
| Overflow:                | Yes                          |
| Num Of Sinks:            | 1                            |
| Includes Faucets:        | Yes                          |
| Includes Drains:         | No                           |
| Undermount Sinks Color:  | White                        |
| Width Group:             | 10-in 19-in.                 |
| Material:                | Ceramic                      |
| Style:                   | Transitional                 |
| Finish:                  | Enamel Glaze                 |
| Hardware Color:          | Chrome                       |
| Color:                   | White                        |
| Recommended Ship Method: | SP                           |