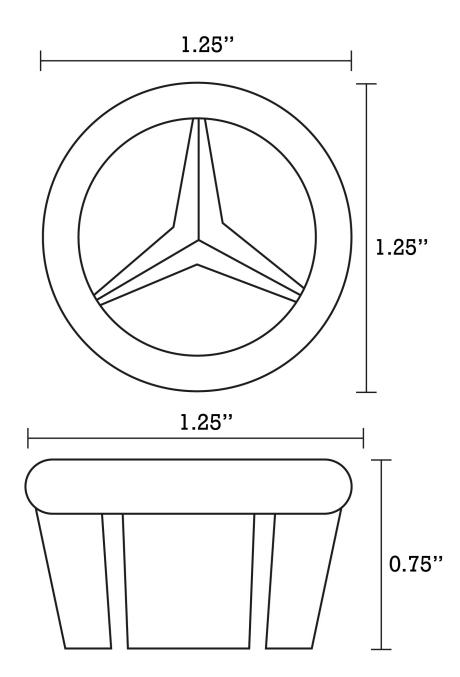

| QTY | Product ID | Series | Product Type             | Description                                                                          | Color  | Stock* | Expected Stock* | Expected Stock ETA* |
|-----|------------|--------|--------------------------|--------------------------------------------------------------------------------------|--------|--------|-----------------|---------------------|
| 1   | 364        | N/A    | Bathroom Undermount Sink | 14.30-in. W 14.30-in. D CUPC Certified Round Bathroom Undermount Sink In White Color | White  | 18     | 0               |                     |
| 1   | 1783       | Iris   | Bathroom Sink Faucet     | 3H8-in. CUPC Approved Lead Free Brass Faucet In Chrome Color                         | Chrome | 21     | 0               |                     |
| 1   | 20326      | N/A    | Overflow Cap             | 1.25-in. W Stainless Steel Overflow Cap In Chrome Color                              | Chrome | 876    | 0               |                     |

| Product ID:              | 20326                        |
|--------------------------|------------------------------|
| Product Type:            | Bathroom Undermount Sink Set |
| Shape:                   | Round                        |
| Install Type:            | Undermount                   |
| Faucet Drilling:         | 3H8-in.                      |
| Overflow:                | Yes                          |
| Num Of Sinks:            | 1                            |
| Includes Faucets:        | Yes                          |
| Includes Drains:         | No                           |
| Undermount Sinks Color:  | White                        |
| Width Group:             | 10-in 19-in.                 |
| Material:                | Ceramic                      |
| Style:                   | Transitional                 |
| Finish:                  | Enamel Glaze                 |
| Hardware Color:          | Chrome                       |
| Color:                   | White                        |
| Recommended Ship Method: | SP                           |